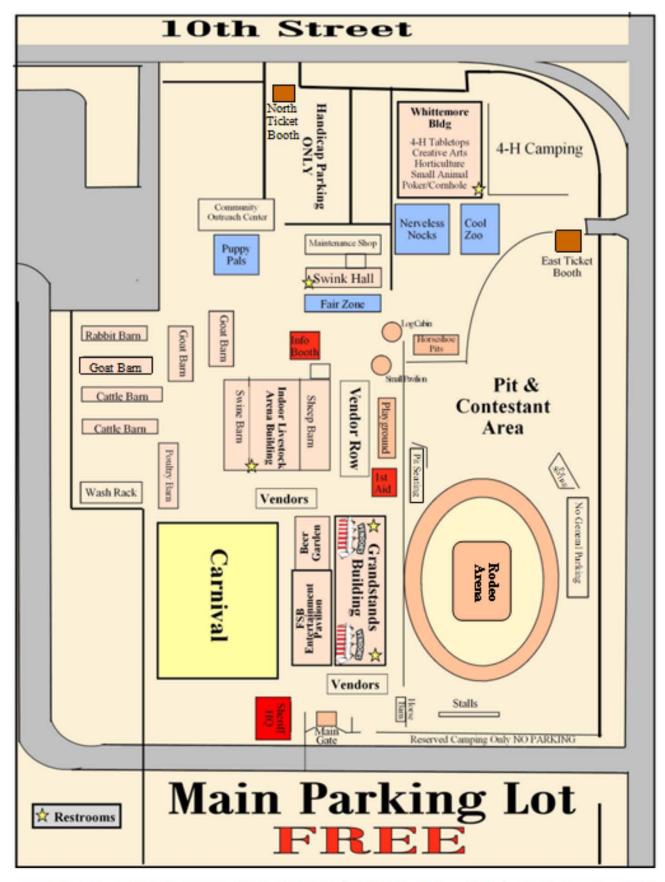

WHITTEMORE BUILDING WHITTEMORE BUILDING GARDEN OWENS LIVESTOCK ARENA WEST OF SWINK HALL OWENS LIVESTOCK ARENA WHITTEMORE HILL OWENS LIVESTOCK ARENA SMALL ANIMAL BARN WEST OF SWINK HALL SWINK HALL SMALL PAVILION WEST OF SWINK HALL WHITTEMORE HILL OWENS LIVESTOCK ARENA SWINK HALL WEST OF SWINK HALL WHITTEMORE HILL OWENS LIVESTOCK ARENA GRANDSTANDS GRANDSTANDS FARMERS STATE BANK PAVILION

POULTRY BARN RABBIT BARN FARMERS STATE BANK PAVILION WEST OF SWINK HALL WHITTEMORE HILL WEST OF SWINK HALL GRANDSTANDS SMALL PAVILION WHITTEMORE HILL WEST OF SWINK HALL WHITTEMORE HILL SWINK HALL WEST OF SWINK HALL WHITTEMORE HILL SWINK HALL GRANDSTANDS OWENS LIVESTOCK ARENA

WEST OF SWINK HALL OWENS LIVESTOCK ARENA OWENS LIVESTOCK ARENA WHITTEMORE HILL WEST OF SWINK HALL SMALL PAVILLION SWINK HALL WEST OF SWINK HALL WHITTEMORE HILL OWENS LIVESTOCK ARENA WEST OF SWINK HALL WHITTEMORE HILL OWENS LIVESTOCK ARENA WHITTEMORE BUILDING

SWINK HALL WEST OF SWINK HALL OWENS LIVESTOCK ARENA OWENS LIVESTOCK ARENA WHITTEMORE HILL WHITTEMORE BUILDING WEST OF SWINK HALL SWINK HALL SMALL PAVILLION SWINK HALL WEST OF SWINK HALL WHITTEMORE HILL SWINK HALL WEST OF SWINK HALL WHITTEMORE HILL OWENS LIVESTOCK ARENA OWENS LIVESTOCK ARENA

OWENS LIVESTOCK ARENA SWINK HALL WEST OF SWINK HALL WHITTEMORE HILL OWENS LIVESTOCK ARENA WEST OF SWINK HALL SMALL PAVILION WEST OF SWINK HALL OWENS LIVESTOCK ARENA WHITTEMORE HILL SWINK HALL WEST OF SWINK HALL WHITTEMORE HILL OWENS LIVESTOCK ARENA OWENS LIVESTOCK ARENA FARMERS STATE BANK PAVILION WHITTEMORE BUILDING

OWENS LIVESTOCK ARENA RABBIT BARN SWINK HALL WEST OF SWINK HALL RABBIT BARN WHITTEMORE BUILDING WHITTEMORE HILL WEST OF SWINK HALL SMALL PAVILLION WEST OF SWINK HALL WHITTEMORE HILL WEST OF SWINK HALL GRANDSTANDS OWENS LIVESTOCK ARENA WHITTEMORE HILL GRANDSTANDS FARMERS STATE BANK PAVILION

OWENS LIVESTOCK ARENA OWENS LIVESTOCK ARENA WEST OF SWINK HALL WHITTEMORE HILL OWENS LIVESTOCK ARENA WEST OF SWINK HALL SMALL PAVILION SWINK HALL WEST OF SWINK HALL WHITTEMORE HILL OWENS LIVESTOCK ARENA WHITTEMORE WEST OF SWINK HALL WHITTEMORE HILL GRANDSTANDS OWENS LIVESTOCK ARENA WHITTEMORE FARMERS STATE BANK PAVILION

WHITTEMORE BUILDING SWINK HALL POULTRY AND RABBIT BARN WEST OF SWINK HALL WHITTEMORE HILL WEST OF SWINK HALL SMALL PAVILLION OWENS LIVESTOCK ARENA WEST OF SWINK HALL WHITTEMORE HILL SWINK HALL WEST OF SWINK HALL WHITTEMORE HILL GRANDSTANDS FARMERS STATE BANK PAVILION