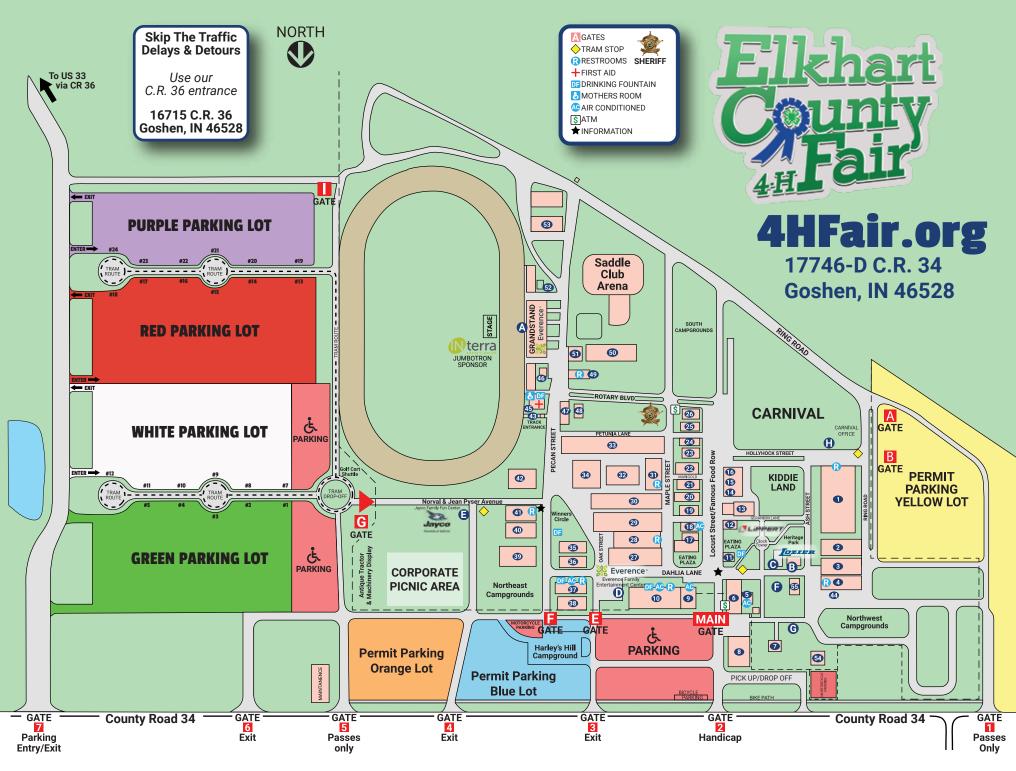

#### **How to Get Here**

We encourage guests to use the south access road located at 16715 C.R. 36 Goshen, IN 46528 or enter the Fairgrounds at Gate 7.

#### Parking

Complimentary trams operate daily, 8:00am - 11:00pm, in the east parking area. Parking is free.

Bicycle and motorcycle parking are located near Gate 2.

Handcap Parking is available at Gate 2 and Gate 7. Permit must be displayed.

### **Buildings**

- Commercial Exhibit Building A
- Commercial Exhibit Building E
- Ommercial Exhibit Building F
- 4 Restrooms
- 6 Goshen Health Mother's Room
- 6 Fairgrounds Office
- Farmstead Barn
- 8 Purdue Extension Office
- 9 Fair Museum
- 4-H Exhibits
- Bunny Hut Concession
- Dairy Bar 1 Concession
- 13 Nelson's Concession
- Goat Concession
   Concession
- Goshen Kiwanis Concession
- 🔞 Psi lota Xi Concession
- Pork Producers Concession
- 13 Interra Investments Cooling Center

- Nappenee Noon Kiwanis &
- Beef Cattle Association Concession
- 20 Lamb Concession
- 2 Crystal Valley Exchange Concession
- Elkhart County Exchange Concession
- 23 Saddle Club 2 Concession
- Maple City Kiwanis Concession
- 25 Poultry Concession
- 20 Tri Kappa Concession
- 2 Sheep Barn
- 23 Sheep Swine Arena
- 2 Swine Barn
- 30 Beef Cattle Barn
- Home & Family Arts
- Dairy Feeder Cattle Barn
- 3 Dairy Cattle Barn
- Beef & Dairy Cattle Arena
- 35 Goat Annex
- 36 Goat Barn
- 😗 Ag Hall

- Dog & Cat BuildingRabbit Barn
- Poultry Barn
- 4 Restrooms
- Oraft Horse Barn
- Track Seating Entrance
- Basketball Courts
- First Aid/Medical Building
- Junior Leaders Concession
- Dairy Bar 2 Concession
- Dairy Feeder Calf Concession
- 49 Restrooms
- 50 Saddle Club Barn
- **5)** Saddle Club 1 Concession
- Fire Command Center
- 63 Harness Barns
- 54 Horseshoe Court
- Soung McDonalds Barn

- Entertainment
- A Grandstand
- **B** Heritage Park Stage
- C Activities Pad
- D Everence Family Entertainment Center
- Jayco Family Fun Center
- **(**) Youth Agricultural Center
- G Miracle of Life Calving Center
- Hollyhock Entertainment Center