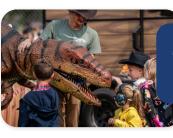

HYUNDAI GOSHEN

**Everence** 

DINOSAUR TAKEOVER SHOW

EVERENCE FAMILY ENTERTAINMENT CENTER

Exhibit Open Daily 12:00 to 8:00pm. Shows at 12:00, 1:00, 3:00 & 6:00pm.

Journey back millions of years at our dinosaur mini museum, where you'll encounter genuine dinosaur artifacts and fascinating curiosities that will ignite your imagination. Marvel at colossal 5.5-foot skulls that once belonged to giants who roamed the Earth. It's a hands-on adventure perfect for dinosaur enthusiasts of all ages — come explore the lost world!