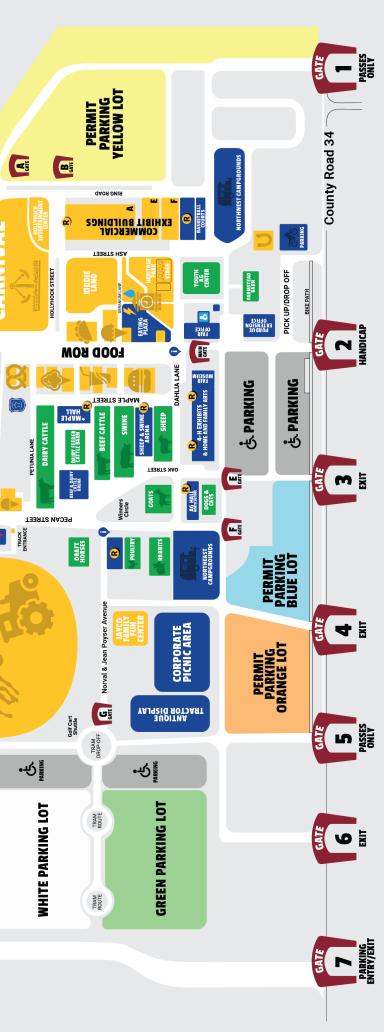

### **How to Get Here**

We encourage guests to use the south access road located at 16715 CR 36 Goshen, IN 46528 or enter the Fairgrounds at Gate 7 on CR 34.

### **Parking**

Complimentary trams operate daily, 8:00am – 11:00pm, in the east parking area. Parking is free. Bicycle and motorcycle parking are located near Gate 2.

Handicap Parking is available at Gate 2 and Gate 7. Permit must be displayed.