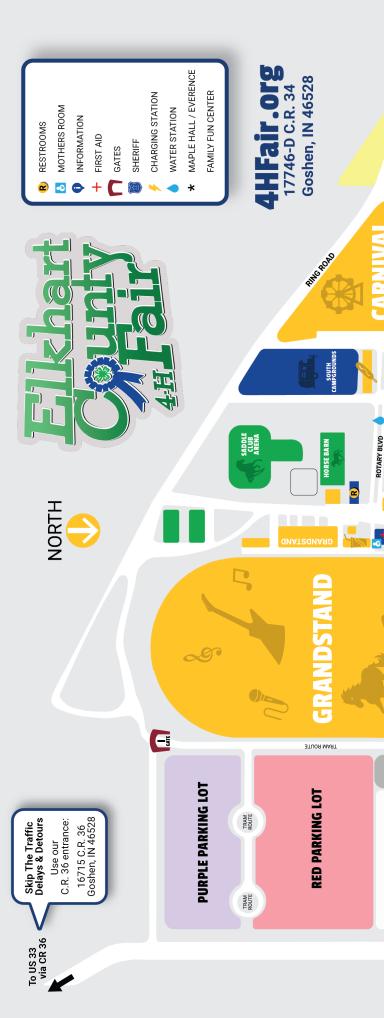

### **How to Get Here**

We encourage guests to use the south access road located at 16715 CR 36 Goshen, IN 46528 or enter the Fairgrounds at Gate 7 on CR 34.

### **Parking**

Complimentary trams operate daily, 8:00am – 11:00pm, in the east parking area. Parking is free. Bicycle and motorcycle parking are located near Gate 2.

Handicap Parking is available at Gate 2 and Gate 7. Permit must be displayed.

### **Wheelchair Rental**

Wheelchair rental is located near the Fair Office.

### **Emergencies — Dial 911**

In case of an emergency, please dial 911. First responders are stationed at and will dispatch from The Fairgrounds. The First Aid Building is located near the Grandstand.