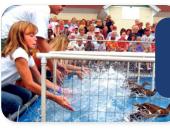

### GREAT AMERICAN DUCK RACE

HOLLYHOCK ENTERTAINMENT CENTER

Open Daily at 1:00, 3:30, 6:30, & 8:00pm. Additional show at 5:00pm on Saturdays, Sunday, and Kids' Day.

The show allows guests to physically interact with the ducks. Audience volunteers are selected to participate in 4 heat races. The winner of each heat race moves on to the championship race. The winners of the heat race get a free duck whistle, and the winner of the championship race gets a souvenir duck visor as their prize!