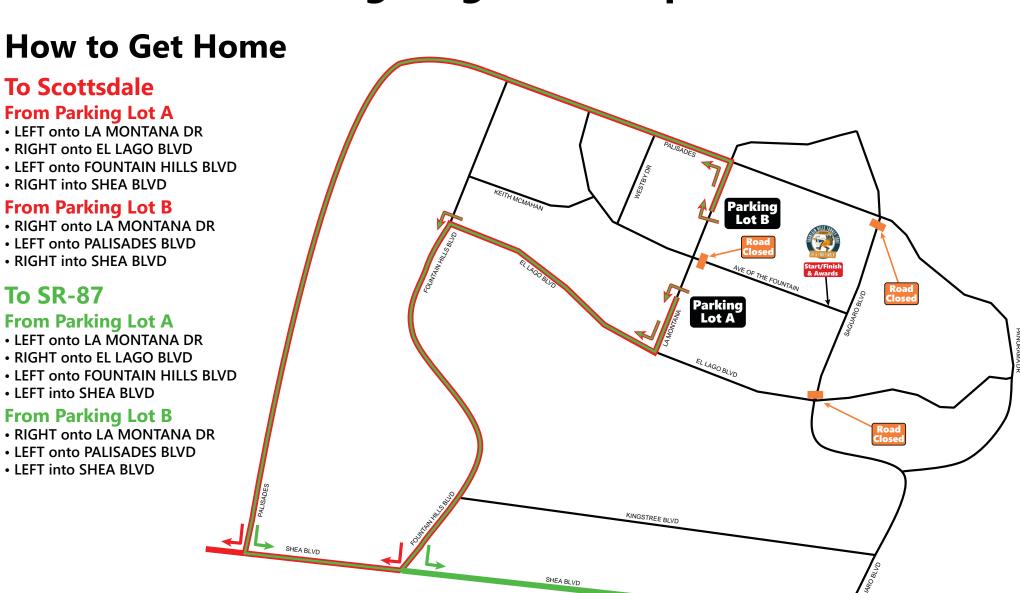

# Driving Directions for Turkey Trot Participants/Spectators & Thanksgiving Parade Spectators

### From Scottsdale To Parking Lot A

- LEFT onto PALISADES BLVD
- RIGHT onto FOUNTAIN HILLS BLVD
- LEFT onto EL LAGO BLVD
- LEFT onto LA MONTANA DR
- RIGHT into PARKING LOT A

#### **To Parking Lot B**

- LEFT onto PALISADES BLVD
- RIGHT onto LA MONTANA DR
- LEFT into PARKING LOT B

#### From SR-87

#### **To Parking Lot A**

- TURN onto SHEA BLVD
- RIGHT onto FOUNTAIN HILLS BLVD
- RIGHT onto EL LAGO BLVD
- LEFT onto LA MONTANA DR
- RIGHT into PARKING LOT A

#### To Parking Lot B

- TURN onto SHEA BLVD
- RIGHT onto FOUNTAIN HILLS BLVD
- RIGHT onto PALISADES BLVD
- RIGHT onto LA MONTANA DR
- LEFT into PARKING LOT B