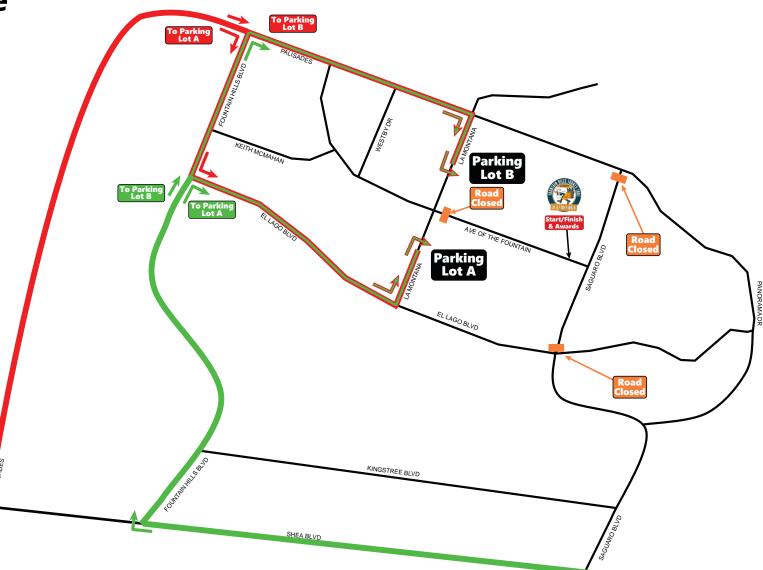

### From Scottsdale To Parking Lot A

- LEFT onto PALISADES BLVD
- RIGHT onto FOUNTAIN HILLS BLVD
- LEFT onto EL LAGO BLVD
- LEFT onto LA MONTANA DR
- RIGHT into PARKING LOT A

#### **To Parking Lot B**

- LEFT onto PALISADES BLVD
- RIGHT onto LA MONTANA DR
- LEFT into PARKING LOT B

#### **To Parking Lot A**

- TURN onto SHEA BLVD
- RIGHT onto FOUNTAIN HILLS BLVD
- RIGHT onto EL LAGO BLVD
- LEFT onto LA MONTANA DR
- RIGHT into PARKING LOT A

#### To Parking Lot B

- TURN onto SHEA BLVD
- RIGHT onto FOUNTAIN HILLS BLVD
- RIGHT onto PALISADES BLVD
- RIGHT onto LA MONTANA DR
- LEFT into PARKING LOT B