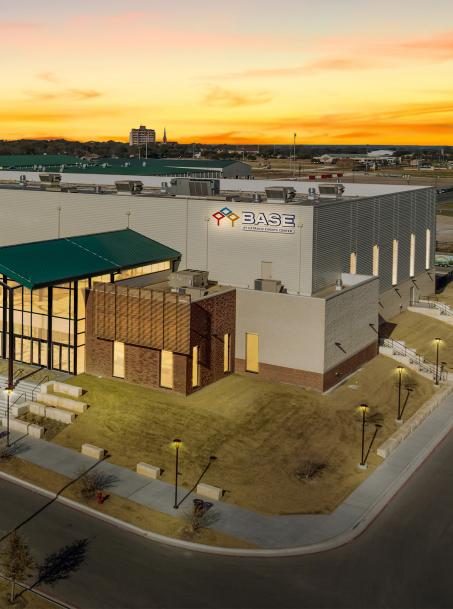

Waco's newest multi-use Meeting and Event Center. BASE stands for "Business, Arts, Sports, and Entertainment." The BASE can hold 3,000+ attendees and contains a diverse Meeting Space that can be split into 6 different break-out rooms. The Facility contains the newest A/V technology with lighting that can be dimmed individually in each room. The BASE also has direct USB, HDMI, and Lightning Jack hook ups that provide a seamless method to hook up a laptop and/or phone. In addition to the new technology and great Customer Service that the Staff provides, the Facility also has in-house Concessions with a modern look and feel. Customers are able to request the Concession Stand to be open during their event, or they can outsource to a Caterer on the Preferred Catering list.

For more information about the BASE at Extraco Events Center, please call (254) 778-1660

4601 Bosque Blvd. Waco, TX 76710

| BASE EVENT<br>SPACE     | DIMENSIONS<br>LxWxH | SQUARE<br>FEET | THEATER<br>SEATING | BANQUET<br>ROUND TABLES<br>- 5FT (8 PER) | BANQUET<br>RECTANGLE<br>TABLES - 8FT<br>(10 PER) | CLASSROOM<br>RECTANGLE<br>TABLES - 8FT<br>(4 PER) | VENDOR BOOTHS<br>VERTICAL SETUP | VENDOR BOOTHS<br>HOIRZONTAL<br>SETUP |
|-------------------------|---------------------|----------------|--------------------|------------------------------------------|--------------------------------------------------|---------------------------------------------------|---------------------------------|--------------------------------------|
| Flex Room               | 29' X 21' X 10'     | 742            | 48                 | 32                                       | 32                                               | 22                                                |                                 |                                      |
| Ticket Office           | 28' X 13' X 10'     | 316            |                    |                                          |                                                  | 12                                                |                                 |                                      |
| <u>Hall A</u>           | 90' X 150' X 30'    | 14,033         | 956                | 728                                      | 800                                              | 760                                               | 68                              | 68                                   |
| Hall A1                 | 32' X 90' X 30'     | 3,577          | 241                | 168                                      | 144                                              | 160                                               | 12                              | 13                                   |
| Hall A2                 | 40' X '90' X 30'    | 3,561          | 244                | 224                                      | 192                                              | 200                                               | 14                              | 16                                   |
| Hall A3                 | 40' X 90' X 30'     | 3,561          | 244                | 224                                      | 192                                              | 200                                               | 14                              | 16                                   |
| Hall A4                 | 40' X 90' X 30'     | 3,334          | 227                | 224                                      | 192                                              | 200                                               | 17                              | 16                                   |
| <u>Hall A1 - A2</u>     | 72' X 90' X 30'     | 7,138          | 485                | 392                                      | 336                                              | 360                                               | 29                              | 29                                   |
| <u>Hall A2 - A3</u>     | 80' X 90' X 30'     | 7,122          | 488                | 448                                      | 384                                              | 400                                               | 34                              | 32                                   |
| <u>Hall A3 - A4</u>     | 80' X 90' X 30'     | 6,895          | 471                | 448                                      | 384                                              | 400                                               | 34                              | 32                                   |
| <u>Hall A1 - A3</u>     | 112' X 90' X30'     | 10,699         | 729                | 616                                      | 528                                              | 560                                               | 46                              | 45                                   |
| <u>Hall A2 - A4</u>     | 120' X 90' X 30'    | 10,456         | 715                | 672                                      | 576                                              | 600                                               | 51                              | 48                                   |
| <u>Hall B</u>           | 90' X 150' X 30'    | 13,858         | 929                | 728                                      | 800                                              | 760                                               | 72                              | 68                                   |
| Hall A&B                | 180' X 150' X 30'   | 27,891         | 1,885              | 1,456                                    | 1,600                                            | 1,520                                             | 140                             | 136                                  |
| <u>Hall C</u>           | 150' X 150" X 30'   | 23,869         | 1,591              | 1,248                                    | 1,440                                            | 1,200                                             | 180                             | 124                                  |
| Hall B&C                | 240' X 150' X 30'   | 37,727         | 2,520              | 1,976                                    | 2,240                                            | 1,960                                             | 180                             | 192                                  |
| <u>Hall A - C (All)</u> | 330' X 150' X 30'   | 52,818         | 3,476              | 2,704                                    | 2,800                                            | 2,880                                             | 248                             | 260                                  |