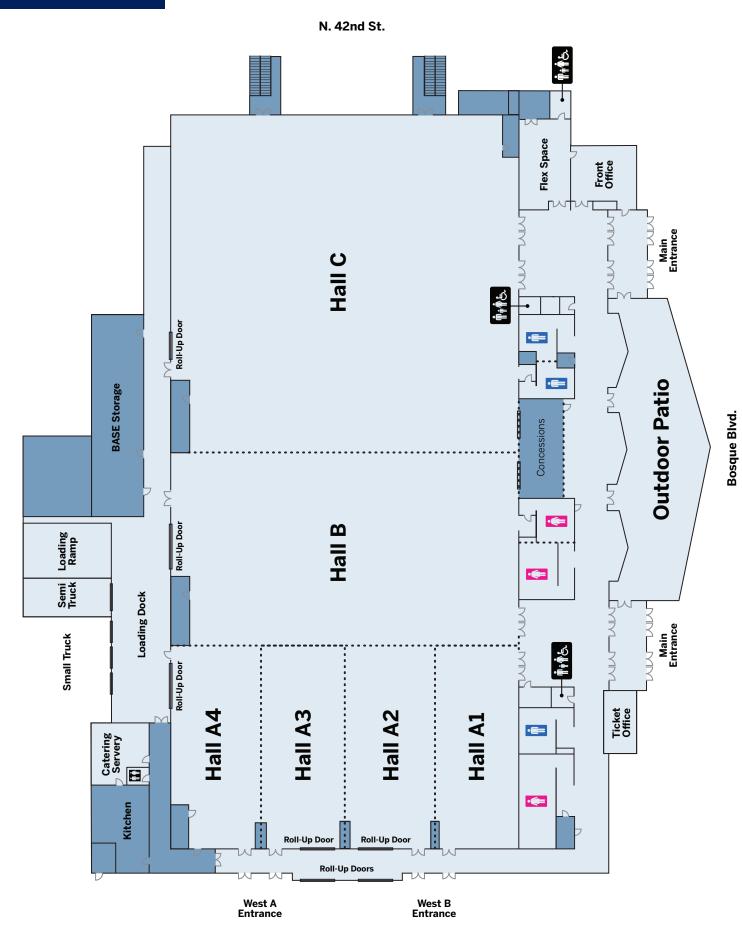

For more information about the BASE at Extraco Events Center, please call (254) 778-1660

4601 Bosque Blvd. Waco, TX 76710

| BASE EVENT<br>SPACE     | DIMENSIONS<br>LxWxH | SQUARE<br>FEET | THEATER<br>SEATING | BANQUET<br>ROUND TABLES<br>- 5FT (8 PER) | BANQUET<br>RECTANGLE<br>TABLES - 8FT<br>(10 PER) | CLASSROOM<br>RECTANGLE<br>TABLES - 8FT<br>(4 PER) | VENDOR BOOTHS<br>VERTICAL SETUP | VENDOR BOOTHS<br>HOIRZONTAL<br>SETUP |
|-------------------------|---------------------|----------------|--------------------|------------------------------------------|--------------------------------------------------|---------------------------------------------------|---------------------------------|--------------------------------------|
| Flex Room               | 29' X 21' X 10'     | 742            | 48                 | 32                                       | 32                                               | 22                                                |                                 |                                      |
| Ticket Office           | 28' X 13' X 10'     | 316            |                    |                                          |                                                  | 12                                                |                                 |                                      |
| <u>Hall A</u>           | 90' X 150' X 30'    | 14,033         | 956                | 728                                      | 800                                              | 760                                               | 68                              | 68                                   |
| Hall A1                 | 32' X 90' X 30'     | 3,577          | 241                | 168                                      | 144                                              | 160                                               | 12                              | 13                                   |
| Hall A2                 | 40' X '90' X 30'    | 3,561          | 244                | 224                                      | 192                                              | 200                                               | 14                              | 16                                   |
| Hall A3                 | 40' X 90' X 30'     | 3,561          | 244                | 224                                      | 192                                              | 200                                               | 14                              | 16                                   |
| Hall A4                 | 40' X 90' X 30'     | 3,334          | 227                | 224                                      | 192                                              | 200                                               | 17                              | 16                                   |
| <u>Hall A1 - A2</u>     | 72' X 90' X 30'     | 7,138          | 485                | 392                                      | 336                                              | 360                                               | 29                              | 29                                   |
| <u>Hall A2 - A3</u>     | 80' X 90' X 30'     | 7,122          | 488                | 448                                      | 384                                              | 400                                               | 34                              | 32                                   |
| <u>Hall A3 - A4</u>     | 80' X 90' X 30'     | 6,895          | 471                | 448                                      | 384                                              | 400                                               | 34                              | 32                                   |
| <u>Hall A1 - A3</u>     | 112' X 90' X30'     | 10,699         | 729                | 616                                      | 528                                              | 560                                               | 46                              | 45                                   |
| <u>Hall A2 - A4</u>     | 120' X 90' X 30'    | 10,456         | 715                | 672                                      | 576                                              | 600                                               | 51                              | 48                                   |
| <u>Hall B</u>           | 90' X 150' X 30'    | 13,858         | 929                | 728                                      | 800                                              | 760                                               | 72                              | 68                                   |
| Hall A&B                | 180' X 150' X 30'   | 27,891         | 1,885              | 1,456                                    | 1,600                                            | 1,520                                             | 140                             | 136                                  |
| <u>Hall C</u>           | 150' X 150" X 30'   | 23,869         | 1,591              | 1,248                                    | 1,440                                            | 1,200                                             | 180                             | 124                                  |
| Hall B&C                | 240' X 150' X 30'   | 37,727         | 2,520              | 1,976                                    | 2,240                                            | 1,960                                             | 180                             | 192                                  |
| <u>Hall A - C (All)</u> | 330' X 150' X 30'   | 52,818         | 3,476              | 2,704                                    | 2,800                                            | 2,880                                             | 248                             | 260                                  |