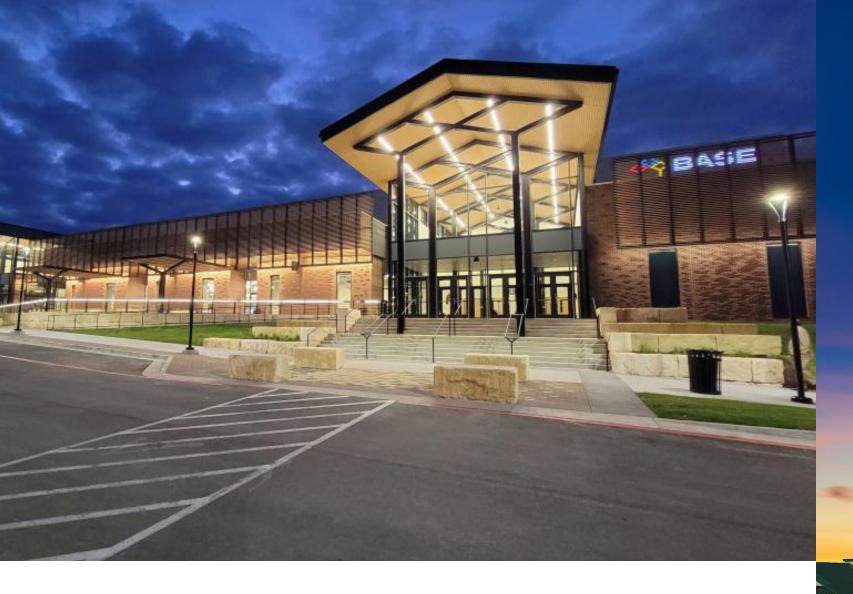

Waco's newest multi-use Meeting and Event Center. BASE stands for "Business, Arts, Sports, and Entertainment." The BASE can hold 3,000+ attendees and contains a diverse Meeting Space that can be split into 6 different break-out rooms. The Facility contains the newest A/V technology with lighting that can be dimmed individually in each room. The BASE also has direct USB, HDMI, and Lightning Jack hook ups that provide a seamless method to hook up a laptop and/or phone. In addition to the new technology and great Customer Service that the Staff provides, the Facility also has in-house Concessions with a modern look and feel. Customers are able to request the Concession Stand to be open during their event, or they can outsource to a Caterer on the Preferred Catering list.