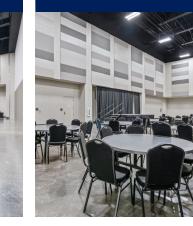

Waco's newest multi-use Meeting and Event Center. BASE stands for "Business, Arts, Sports, and Entertainment." The BASE can hold 3,000+ attendees and contains a diverse Meeting Space that can be split into 6 different break-out rooms. The Facility contains the newest A/V technology with lighting that can be dimmed individually in each room. The BASE also has direct USB, HDMI, and Lightning Jack hook ups that provide a seamless method to hook up a laptop and/or phone. In addition to the new technology and great Customer Service that the Staff provides, the Facility also has in-house Concessions with a modern look and feel. Customers are able to request the Concession Stand to be open during their event, or they can outsource to a Caterer on the Preferred Catering list.

HALL A1