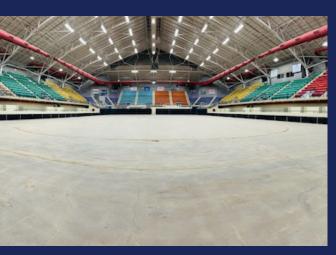

## **EXTRACO COLISEUM FEATURES**

The Extraco Coliseum has one of the largest indoor arenas located in Central Texas. The climate controlled, multi-purpose facility contains a seating capacity of over 6,000 with a 310' x 125' arena floor. Events have the option to utilize the dirt arena or have the dirt removed if they prefer a concrete floor. As many as 9,000 people can be accommodated when seats are placed inside the arena. The Extraco Coliseum has four concession areas, access to dressing rooms, and parking access from both Bosque Boulevard and Lake Air Drive. In addition to these amenities, the Coliseum also offers WiFi for customers and a Membership Dining experience during select events, located inside the Back Porch Club. Overall, the Extraco Coliseum offers everything you need to make your event a success. From spacious seating, ample concessions, dressing rooms, and convenient restroom facilities, we have you covered. Contact us to book your next event and experience the perfect event venue.

- Types of events this facility can host: Ticketed events such as Concerts, Rodeos, Tradeshows, and Motorsports
- 310' x 125' Indoor Arena with concrete floor (dirt optional) and central heat and air
- Arena style seating for up to 6,000 spectators, when utilizing the floor for concert style seating, up to 9,000 spectators can be accommodated
- Four (4) Concession stands with food, beer & wine options
- Two (2) Dressing/locker rooms located behind the stage area
- Five (5) Women's Restrooms and five (5) Men's Restrooms located around the concourse
- Connected to the Extraco Show Pavilion by covered breezeway
- One (1) Conference Room that seats up to fourteen (14) people with private restroom
- Back Porch Club membership bar & restaurant located on second floor (open during select events)
- Two (2) Suites available for rental during select events