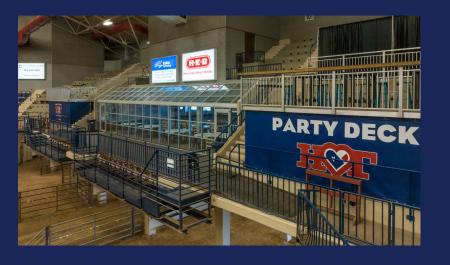

## **BACK PORCH CLUB**

• Extraco Events Center staff will run and troubleshoot the ticket office two (2) hours prior to and during the event

The Back Porch Club is a private club offering members an opportunity to enjoy a first-class social setting in a prime location. Located on the second floor of the Coliseum above the Bucking Chutes, the club offers magnificent views of the action in the Extraco Events Center, as well as providing access to the rooftop patio. The club is temperature controlled with a secluded kitchen area, bar, restrooms and many other features. Don't miss the party - join Waco's best private club!

When not in use by members, the Back Porch Club is available for private party rentals. Contact Mattie@Hotfair.com for more information.