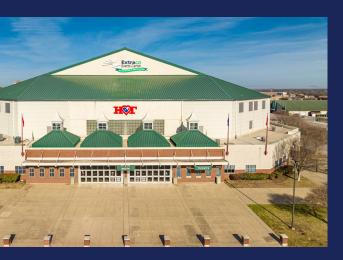

## **EXTRACO COLISEUM FEATURES**

The Extraco Coliseum has one of the largest indoor arenas located in Central Texas. The climate controlled, multi-purpose facility contains a seating capacity of over 6,000 with a 310' x 125' arena floor. Events have the option to utilize the dirt arena or have the dirt removed if they prefer a concrete floor. As many as 9,000 people can be accommodated when seats are placed inside the arena. The Extraco Coliseum has four concession areas, access to dressing rooms, and parking access from both Bosque Boulevard and Lake Air Drive. In addition to these amenities, the Coliseum also offers WiFi for customers and a Membership Dining experience during select events, located inside the Back Porch Club. Overall, the Extraco Coliseum offers everything you need to make your event a success. From spacious seating, ample concessions, dressing rooms, and convenient restroom facilities, we have you covered. Contact us to book your next event and experience the perfect event venue.