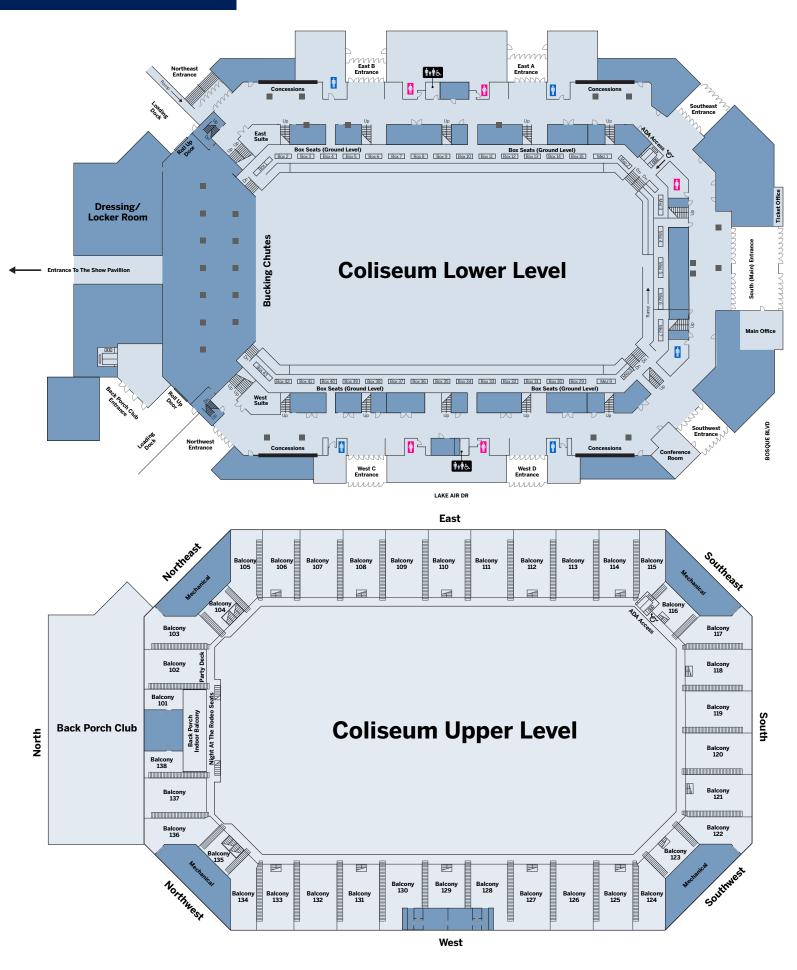

## **EXTRACO COLISEUM FEATURES**

The Extraco Coliseum has one of the largest indoor arenas located in Central Texas. The climate controlled, multi-purpose facility contains a seating capacity of over 6,000 with a 310' x 125' arena floor. Events have the option to utilize the dirt arena or have the dirt removed if they prefer a concrete floor. As many as 9,000 people can be accommodated when seats are placed inside the arena. The Extraco Coliseum has four concession areas, access to dressing rooms, and parking access from both Bosque Boulevard and Lake Air Drive. In addition to these amenities, the Coliseum also offers WiFi for customers and a Membership Dining experience during select events, located inside the Back Porch Club. Overall, the Extraco Coliseum offers everything you need to make your event a success. From spacious seating, ample concessions, dressing rooms, and convenient restroom facilities, we have you covered. Contact us to book your next event and experience the perfect event venue.

- Types of events this facility can host: Ticketed events such as Concerts, Rodeos, Tradeshows, and Motorsports
- 310' x 125' Indoor Arena with concrete floor (dirt optional) and central heat and air
- Arena style seating for up to 6,000 spectators, when utilizing the floor for concert style seating, up to 9,000 spectators can be accommodated
- Four (4) Concession stands with food, beer & wine options
- Two (2) Dressing/locker rooms located behind the stage area
- Five (5) Women's Restrooms and five (5) Men's Restrooms located around the concourse
- Connected to the Extraco Show Pavilion by covered breezeway
- One (1) Conference Room that seats up to fourteen (14) people with private restroom
- Back Porch Club membership bar & restaurant located on second floor (open during select events)
- Two (2) Suites available for rental during select events

## **BACK PORCH CLUB**

• Extraco Events Center staff will run and troubleshoot the ticket office two (2) hours prior to and during the event

The Back Porch Club is a private club offering members an opportunity to enjoy a first-class social setting in a prime location. Located on the second floor of the Coliseum above the Bucking Chutes, the club offers magnificent views of the action in the Extraco Events Center, as well as providing access to the rooftop patio. The club is temperature controlled with a secluded kitchen area, bar, restrooms and many other features. Don't miss the party - join Waco's best private club!