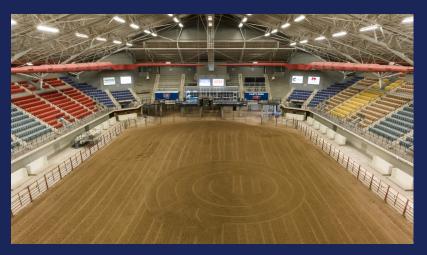

## **EXTRACO COLISEUM FEATURES**

The Extraco Coliseum has one of the largest indoor arenas located in Central Texas. The climate controlled, multi-purpose facility contains a seating capacity of over 6,000 with a 310' x 125' arena floor. Events have the option to utilize the dirt arena or have the dirt removed if they prefer a concrete floor. As many as 9,000 people can be accommodated when seats are placed inside the arena. The Extraco Coliseum has four concession areas, access to dressing rooms, and parking access from both Bosque Boulevard and Lake Air Drive. In addition to these amenities, the Coliseum also offers WiFi for customers and a Membership Dining experience during select events, located inside the Back Porch Club. Overall, the Extraco Coliseum offers everything you need to make your event a success. From spacious seating, ample concessions, dressing rooms, and convenient restroom facilities, we have you covered. Contact us to book your next event and experience the perfect event venue.

- Types of events this facility can host: Ticketed events such as Concerts, Rodeos, Tradeshows, and Motorsports
- 310' x 125' Indoor Arena with concrete floor (dirt optional) and central heat and air
- Arena style seating for up to 6,000 spectators, when utilizing the floor for concert style seating, up to 9,000 spectators can be accommodated
- Four (4) Concession stands with food, beer & wine options
- Two (2) Dressing/locker rooms located behind the stage area
- Five (5) Women's Restrooms and five (5) Men's Restrooms located around the concourse
- Connected to the Extraco Show Pavilion by covered breezeway
- One (1) Conference Room that seats up to fourteen (14) people with private restroom
- Back Porch Club membership bar & restaurant located on second floor (open during select events)
- Two (2) Suites available for rental during select events