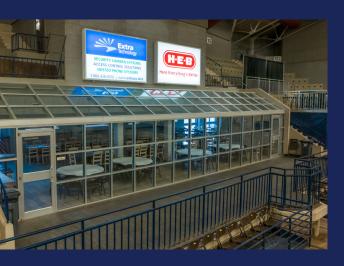

## **BACK PORCH CLUB**

• Extraco Events Center staff will run and troubleshoot the ticket office two (2) hours prior to and during the event

The Back Porch Club is a private club offering members an opportunity to enjoy a first-class social setting in a prime location. Located on the second floor of the Coliseum above the Bucking Chutes, the club offers magnificent views of the action in the Extraco Events Center, as well as providing access to the rooftop patio. The club is temperature controlled with a secluded kitchen area, bar, restrooms and many other features. Don't miss the party - join Waco's best private club!

When not in use by members, the Back Porch Club is available for private party rentals. Contact Mattie@Hotfair.com for more information.