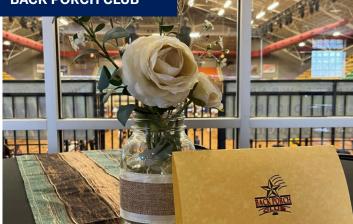

## **BACK PORCH CLUB**

• Extraco Events Center staff will run and troubleshoot the ticket office two (2) hours prior to and during the event

The Back Porch Club is a private club offering members an opportunity to enjoy a first-class social setting in a prime location. Located on the second floor of the Coliseum above the Bucking Chutes, the club offers magnificent views of the action in the Extraco Events Center, as well as providing access to the rooftop patio. The club is temperature controlled with a secluded kitchen area, bar, restrooms and many other features. Don't miss the party - join Waco's best private club!

When not in use by members, the Back Porch Club is available for private party rentals. Contact Mattie@Hotfair.com for more information.