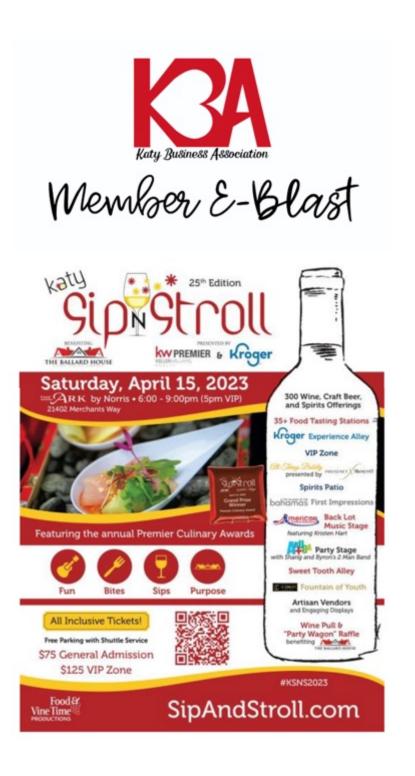

# Saturday, April 15, 2023

 $\triangle \mathbf{R} \mathbf{K}$  by Norris • 6:00 - 9:00pm (5pm VIP) 21402 Merchants Way

Featuring the annual Premier Culinary Awards

**Bites** 

Sips

Purpose

All Inclusive Tickets!

Free Parking with Shuttle Service

\$75 General Admission \$125 VIP Zone

300 Wine, Craft Beer, and Spirits Offerings

35+ Food Tasting Stations

Taste of Lebanon

Kroger Experience Alley

VIP Zone

presented by FREIXENET MINNETTO

**Spirits Patio** 

bahamas First Impressions

Back Lot Music Stage

featuring Kristen Hart

with Shang and Byron's 2 Man Band

Sweet Tooth Alley

Cuscout Fountain of Youth

Artisan Vendors and Engaging Displays

Wine Pull & "Party Wagon" Raffle benefiting A

#KSNS2023

SipAndStroll.com

- Over 20,000 food servings from 33 serving stations
- 1,800 bottles of wine representing 260 winery selections
  - 6 spirits tables serving thousands of samples