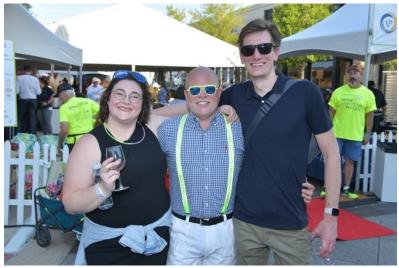

# 2022 Wine Walk Highlights

- A Night of Illumination was a hit with five Illumination Selfie Stations, Wine Walk Balloon display by the Houston Chronicle, Welcome light up display by Visit The Woodlands and Glow Stations
- Light-up headbands at the Bayway Cadillac Fun Zone
- evamor Water Hydration Stations
- Confetti 360-degree photo booth with copious amounts of swag at the Palm Bay Imports display.
- Massages at the Aruba Tourism Relaxation Station