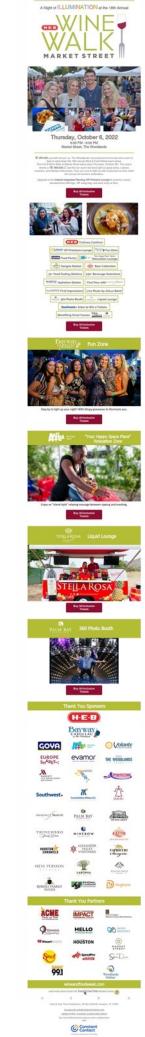

# 2022 Wine Walk Highlights

- A Night of Illumination was a hit with five Illumination Selfie Stations, Wine Walk Balloon display by the Houston Chronicle, Welcome light up display by Visit The Woodlands and Glow Stations
- Light-up headbands at the Bayway Cadillac Fun Zone
- evamor Water Hydration Stations
- Confetti 360-degree photo booth with copious amounts of swag at the Palm Bay Imports display.
- Massages at the Aruba Tourism Relaxation Station

## **ILLUMINATION** Selfie Station

## PALM BAY 360 Photo Booth

Wine Ring Fling