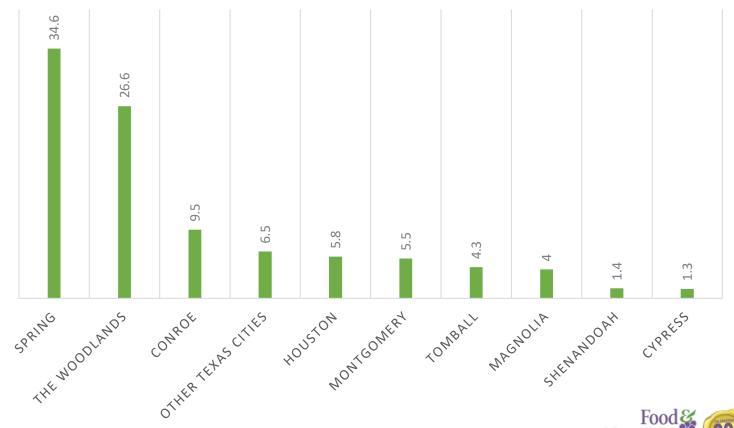

# A SMASHING SELLOUT SUCCESS!



October 6<sup>th</sup>, 2022

www.wineandfoodweek.com #WFW2022 #WineWalk







## A Toast to Our Sponsors





























































## **Thank You For Your Goods & Services**



































## **VIP Creations From**















### H-E-B Culinary Cantinas



































## A RECORD-BREAKING YEAR

A Night of ILLUMINATION at the 18th Annual

MARKET STREET



375 冒樂

Wine Selections

3,984 Bottles of Wine

**35** Restaurants and Food Purveyors





22,700



**Food Portions** 



**12** 

Beer Selections



Live Music 600+



**131** 

**Exhibitor Displays** 

bottles in the New Danville Charity wine pull fundraiser

## **DEMOGRAPHICS**









### TEXAS TICKET PURCHASERS BY CITY







# 2022 Wine Walk Highlights

- A Night of Illumination was a hit with five Illumination Selfie Stations, Wine Walk Balloon display by the Houston Chronicle, Welcome light up display by Visit The Woodlands and Glow Stations
- Light-up headbands at the Bayway Cadillac Fun Zone
- evamor Water Hydration Stations
- Confetti 360-degree photo booth with copious amounts of swag at the Palm Bay Imports display.
- Massages at the Aruba Tourism Relaxation Station

# **SOLD OUT event**

# 250+ Beverage Selections

















## **Wines From**

































































































## Craft Beer Collection































## **30+ Food Tasting Stations**















## **Delicious Bites From**