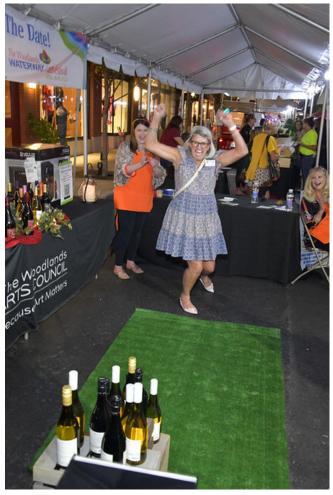

# 2022 Wine Walk Highlights

- A Night of Illumination was a hit with five Illumination Selfie Stations, Wine Walk Balloon display by the Houston Chronicle, Welcome light up display by Visit The Woodlands and Glow Stations
- Light-up headbands at the Bayway Cadillac Fun Zone
- evamor Water Hydration Stations
- Confetti 360-degree photo booth with copious amounts of swag at the Palm Bay Imports display.
- Massages at the Aruba Tourism Relaxation Station

# 250+ Beverage Selections