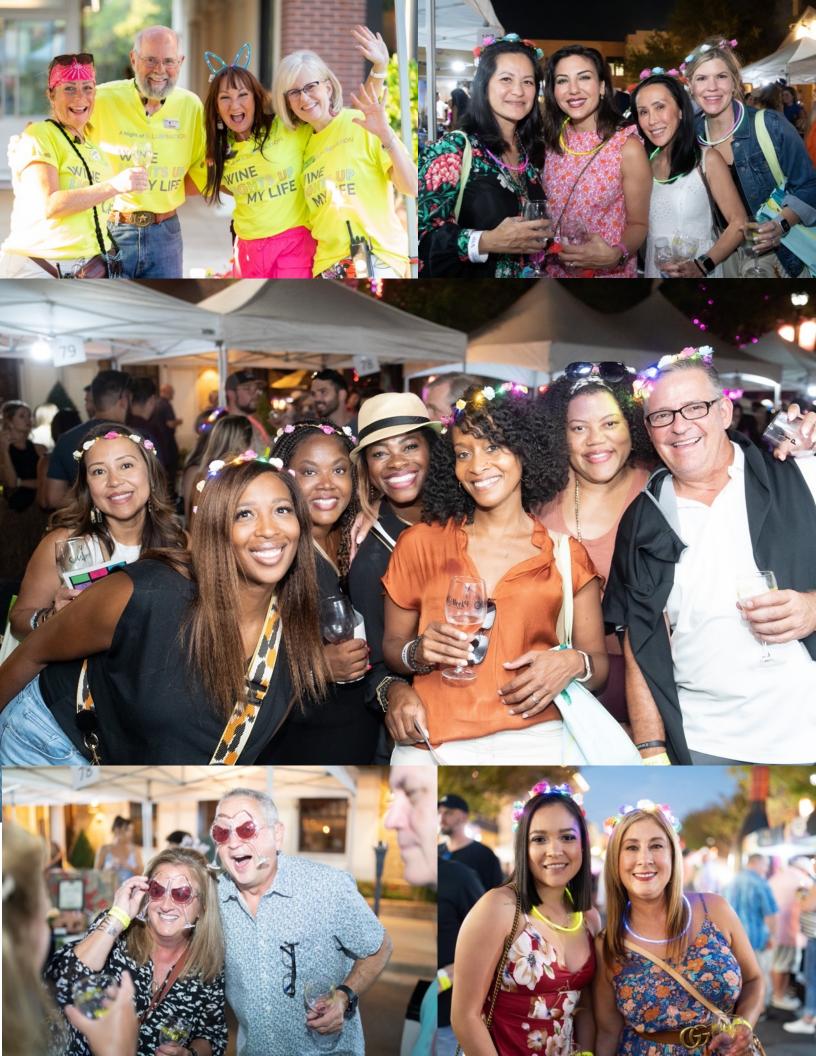

# 2022 Wine Walk Highlights

- A Night of Illumination was a hit with five Illumination Selfie Stations, Wine Walk Balloon display by the Houston Chronicle, Welcome light up display by Visit The Woodlands and Glow Stations
- Light-up headbands at the Bayway Cadillac Fun Zone
- evamor Water Hydration Stations
- Confetti 360-degree photo booth with copious amounts of swag at the Palm Bay Imports display.
- Massages at the Aruba Tourism Relaxation Station