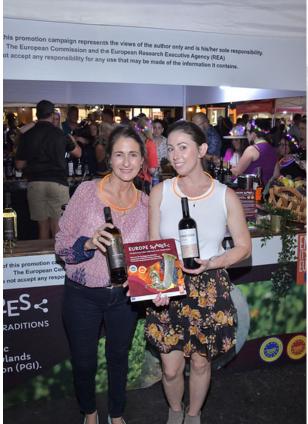

# 2022 Wine Walk Highlights

- A Night of Illumination was a hit with five Illumination Selfie Stations, Wine Walk Balloon display by the Houston Chronicle, Welcome light up display by Visit The Woodlands and Glow Stations
- Light-up headbands at the Bayway Cadillac Fun Zone
- evamor Water Hydration Stations
- Confetti 360-degree photo booth with copious amounts of swag at the Palm Bay Imports display.
- Massages at the Aruba Tourism Relaxation Station