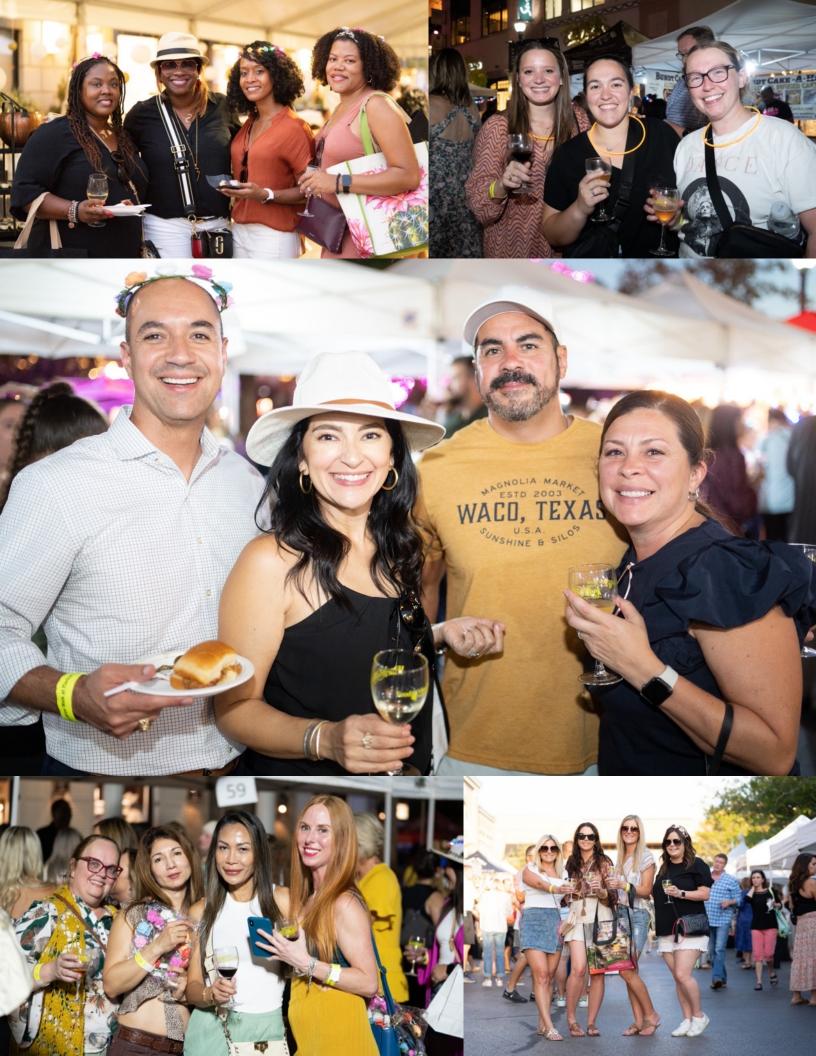

# 2022 Wine Walk Highlights

- A Night of Illumination was a hit with five Illumination Selfie Stations, Wine Walk Balloon display by the Houston Chronicle, Welcome light up display by Visit The Woodlands and Glow Stations
- Light-up headbands at the Bayway Cadillac Fun Zone
- evamor Water Hydration Stations
- Confetti 360-degree photo booth with copious amounts of swag at the Palm Bay Imports display.
- Massages at the Aruba Tourism Relaxation Station