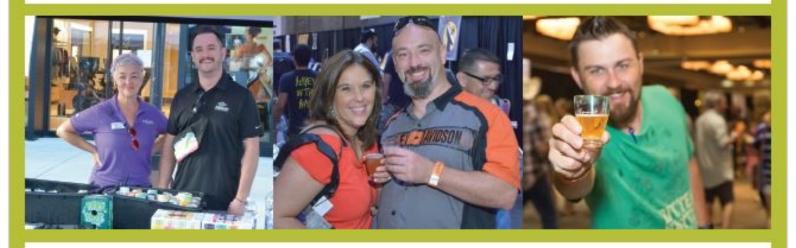

# 2022 Wine Walk Highlights

- A Night of Illumination was a hit with five Illumination Selfie Stations, Wine Walk Balloon display by the Houston Chronicle, Welcome light up display by Visit The Woodlands and Glow Stations
- Light-up headbands at the Bayway Cadillac Fun Zone
- evamor Water Hydration Stations
- Confetti 360-degree photo booth with copious amounts of swag at the Palm Bay Imports display.
- Massages at the Aruba Tourism Relaxation Station