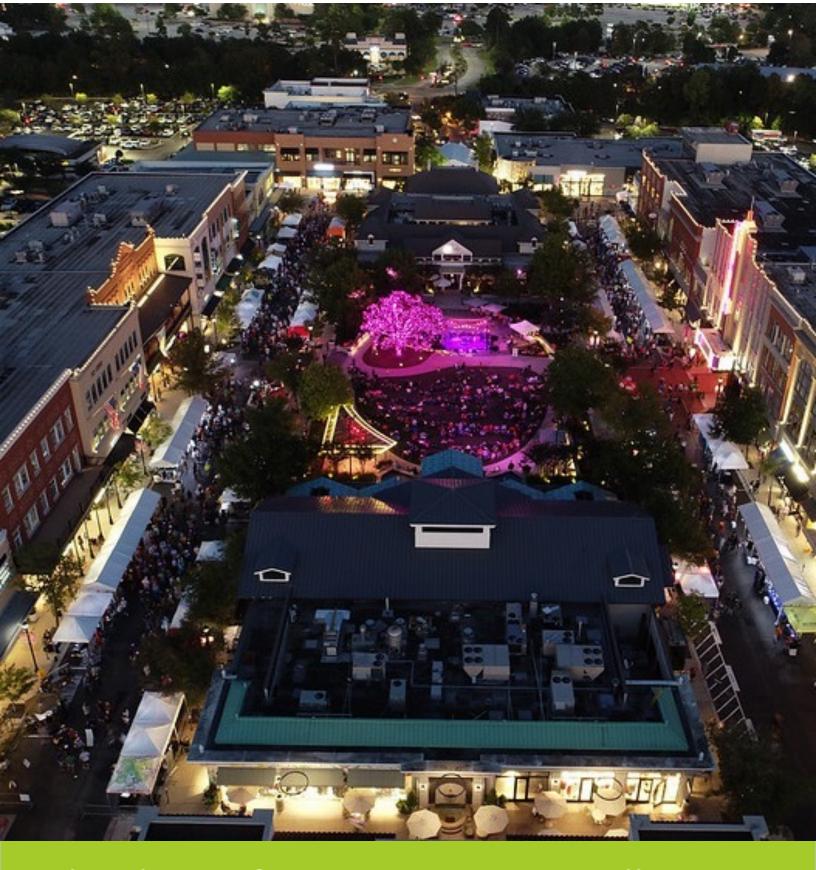

## A RECORD-BREAKING YEAR

A Night of ILLUMINATION at the 18th Annual

MARKET STREET

375 冒樂

Wine Selections

3,984 Bottles of Wine

**35** Restaurants and Food Purveyors

22,700

**Food Portions** 

**12** 

Beer Selections

Live Music 600+

**131** 

**Exhibitor Displays** 

bottles in the New Danville Charity wine pull fundraiser