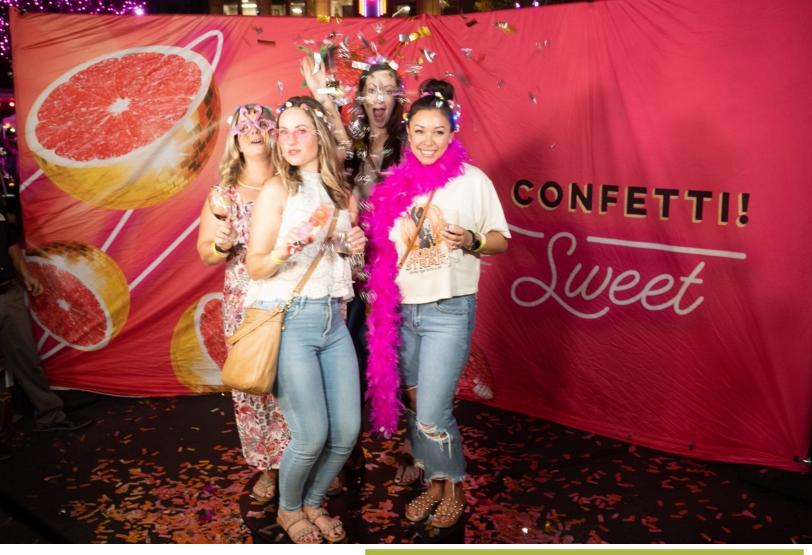

# 2022 Wine Walk Highlights

- A Night of Illumination was a hit with five Illumination Selfie Stations, Wine Walk Balloon display by the Houston Chronicle, Welcome light up display by Visit The Woodlands and Glow Stations
- Light-up headbands at the Bayway Cadillac Fun Zone
- evamor Water Hydration Stations
- Confetti 360-degree photo booth with copious amounts of swag at the Palm Bay Imports display.
- Massages at the Aruba Tourism Relaxation Station

## PALM BAY 360 Photo Booth

Wine Ring Fling