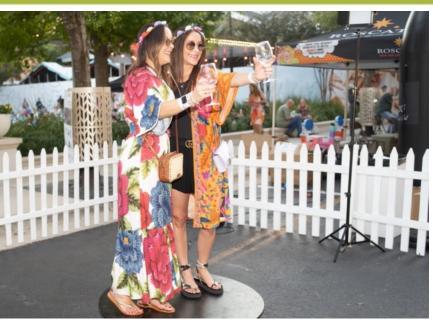

# 2022 Wine Walk Highlights

- A Night of Illumination was a hit with five Illumination Selfie Stations, Wine Walk Balloon display by the Houston Chronicle, Welcome light up display by Visit The Woodlands and Glow Stations
- Light-up headbands at the Bayway Cadillac Fun Zone
- evamor Water Hydration Stations
- Confetti 360-degree photo booth with copious amounts of swag at the Palm Bay Imports display.
- Massages at the Aruba Tourism Relaxation Station

## **ILLUMINATION** Selfie Station