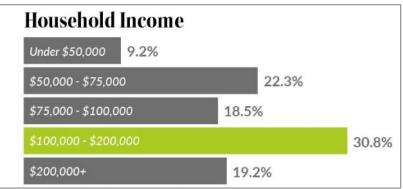

## A SMASHING SELLOUT SUCCESS!



October 6<sup>th</sup>, 2022

www.wineandfoodweek.com #WFW2022 #WineWalk







## A Toast to Our Sponsors





























































## **Thank You For Your Goods & Services**



































## **VIP Creations From**















### H-E-B Culinary Cantinas



































## A RECORD-BREAKING YEAR

A Night of ILLUMINATION at the 18th Annual

MARKET STREET



375 冒樂

Wine Selections

3,984 Bottles of Wine

**35** Restaurants and Food Purveyors





22,700



**Food Portions** 



**12** 

Beer Selections



Live Music 600+



**131** 

**Exhibitor Displays** 

bottles in the New Danville Charity wine pull fundraiser

## **DEMOGRAPHICS**









### TEXAS TICKET PURCHASERS BY CITY







# 2022 Wine Walk Highlights

- A Night of Illumination was a hit with five Illumination Selfie Stations, Wine Walk Balloon display by the Houston Chronicle, Welcome light up display by Visit The Woodlands and Glow Stations
- Light-up headbands at the Bayway Cadillac Fun Zone
- evamor Water Hydration Stations
- Confetti 360-degree photo booth with copious amounts of swag at the Palm Bay Imports display.
- Massages at the Aruba Tourism Relaxation Station

# **SOLD OUT event**

# 250+ Beverage Selections

















## **Wines From**

































































































## Craft Beer Collection































## **30+ Food Tasting Stations**















## **Delic