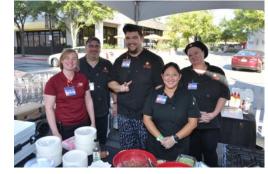

# 2022 Wine Walk Highlights

- A Night of Illumination was a hit with five Illumination Selfie Stations, Wine Walk Balloon display by the Houston Chronicle, Welcome light up display by Visit The Woodlands and Glow Stations
- Light-up headbands at the Bayway Cadillac Fun Zone
- evamor Water Hydration Stations
- Confetti 360-degree photo booth with copious amounts of swag at the Palm Bay Imports display.
- Massages at the Aruba Tourism Relaxation Station