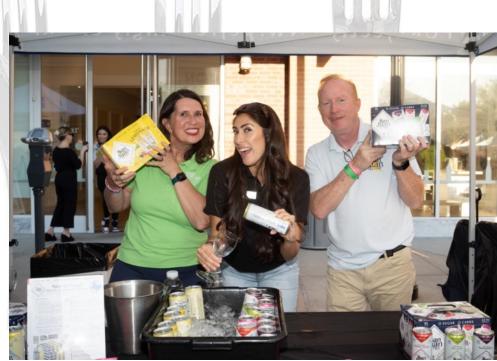

# 2022 Wine Walk Highlights

- A Night of Illumination was a hit with five Illumination Selfie Stations, Wine Walk Balloon display by the Houston Chronicle, Welcome light up display by Visit The Woodlands and Glow Stations
- Light-up headbands at the Bayway Cadillac Fun Zone
- evamor Water Hydration Stations
- Confetti 360-degree photo booth with copious amounts of swag at the Palm Bay Imports display.
- Massages at the Aruba Tourism Relaxation Station