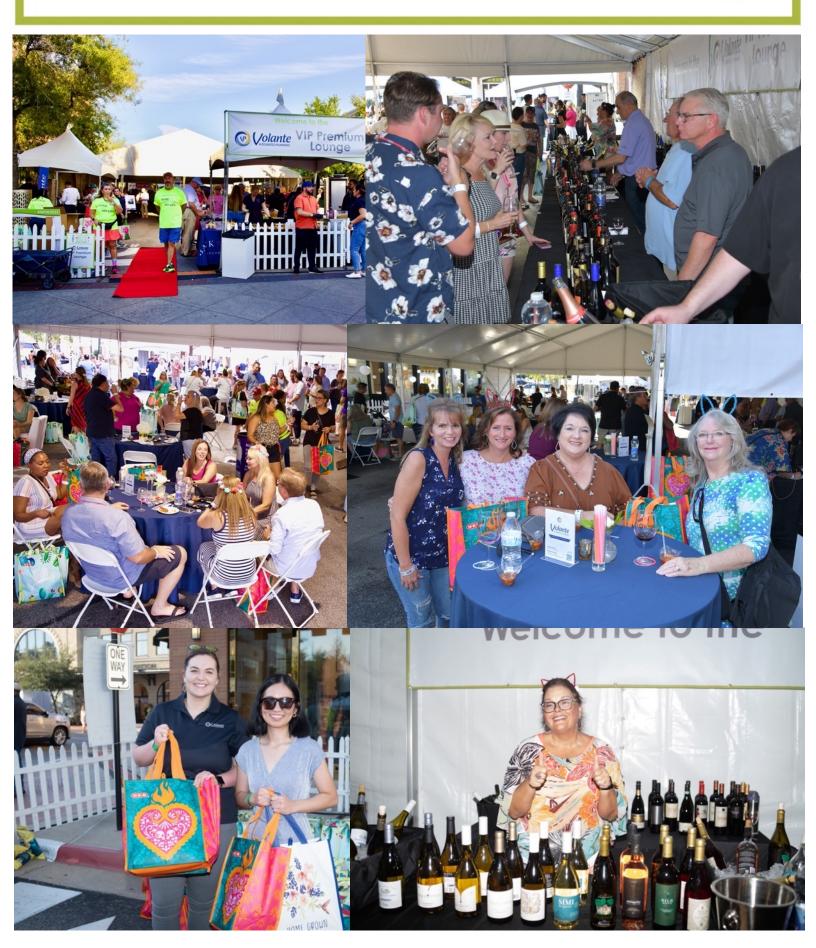

# 2022 Wine Walk Highlights

- A Night of Illumination was a hit with five Illumination Selfie Stations, Wine Walk Balloon display by the Houston Chronicle, Welcome light up display by Visit The Woodlands and Glow Stations
- Light-up headbands at the Bayway Cadillac Fun Zone
- evamor Water Hydration Stations
- Confetti 360-degree photo booth with copious amounts of swag at the Palm Bay Imports display.
- Massages at the Aruba Tourism Relaxation Station

# **SOLD OUT event**