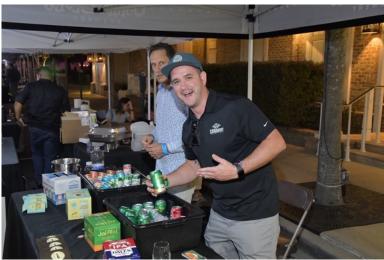

# 2022 Wine Walk Highlights

- A Night of Illumination was a hit with five Illumination Selfie Stations, Wine Walk Balloon display by the Houston Chronicle, Welcome light up display by Visit The Woodlands and Glow Stations
- Light-up headbands at the Bayway Cadillac Fun Zone
- evamor Water Hydration Stations
- Confetti 360-degree photo booth with copious amounts of swag at the Palm Bay Imports display.
- Massages at the Aruba Tourism Relaxation Station

# 250+ Beverage Selections

## Craft Beer Collection