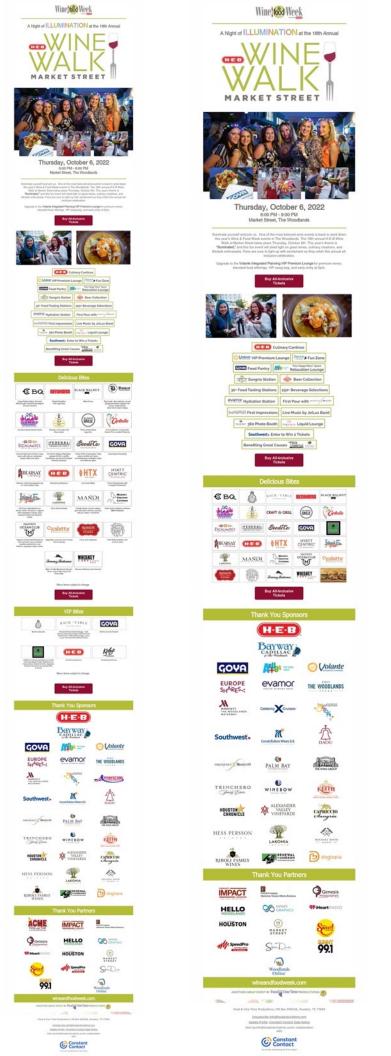

# 2022 Wine Walk Highlights

- A Night of Illumination was a hit with five Illumination Selfie Stations, Wine Walk Balloon display by the Houston Chronicle, Welcome light up display by Visit The Woodlands and Glow Stations
- Light-up headbands at the Bayway Cadillac Fun Zone
- evamor Water Hydration Stations
- Confetti 360-degree photo booth with copious amounts of swag at the Palm Bay Imports display.
- Massages at the Aruba Tourism Relaxation Station

## **ILLUMINATION** Selfie Station

## PALM BAY 360 Photo Booth

Wine Ring Fling