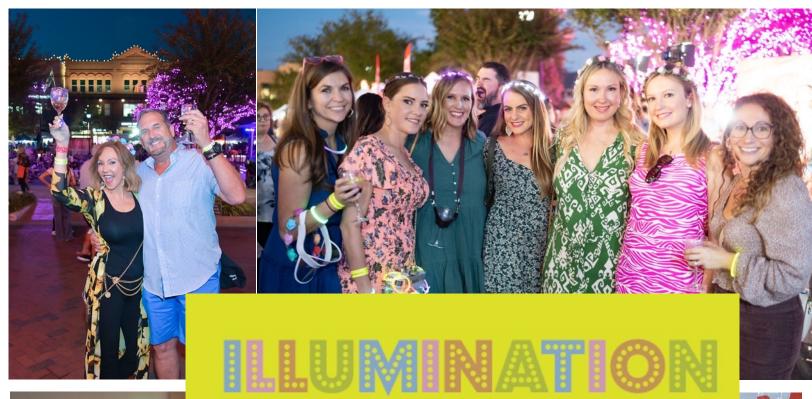

## A RECORD-BREAKING YEAR

A Night of ILLUMINATION at the 18th Annual

MARKET STREET

375 冒樂

Wine Selections

3,984 Bottles of Wine

**35** Restaurants and Food Purveyors

22,700

# 2022 Wine Walk Highlights

- A Night of Illumination was a hit with five Illumination Selfie Stations, Wine Walk Balloon display by the Houston Chronicle, Welcome light up display by Visit The Woodlands and Glow Stations
- Light-up headbands at the Bayway Cadillac Fun Zone
- evamor Water Hydration Stations
- Confetti 360-degree photo booth with copious amounts of swag at the Palm Bay Imports display.
- Massages at the Aruba Tourism Relaxation Station