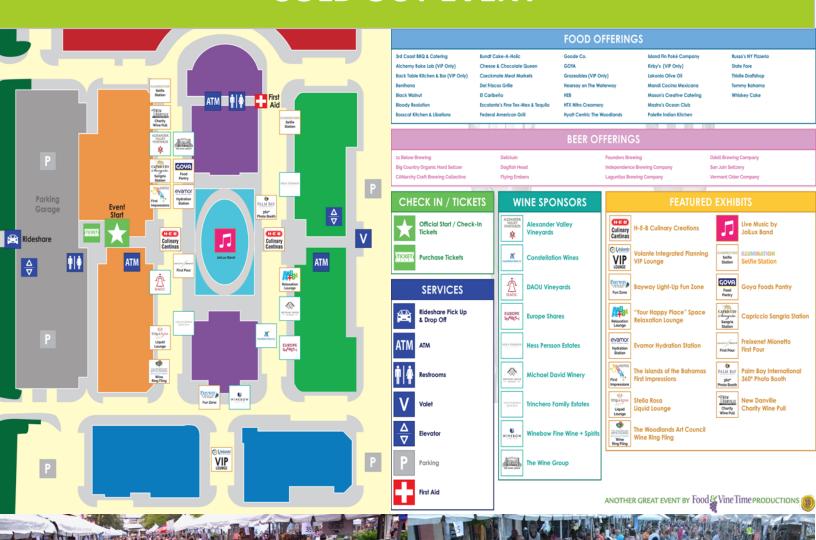

## A RECORD-BREAKING YEAR

A Night of ILLUMINATION at the 18th Annual

MARKET STREET

375 冒樂

Wine Selections

3,984 Bottles of Wine

**35** Restaurants and Food Purveyors

22,700

**Food Portions** 

**12** 

Beer Selections

Live Music 600+

**131** 

**Exhibitor Displays** 

bottles in the New Danville Charity wine pull fundraiser

## **DEMOGRAPHICS**

### TEXAS TICKET PURCHASERS BY CITY

# 2022 Wine Walk Highlights

- A Night of Illumination was a hit with five Illumination Selfie Stations, Wine Walk Balloon display by the Houston Chronicle, Welcome light up display by Visit The Woodlands and Glow Stations
- Light-up headbands at the Bayway Cadillac Fun Zone
- evamor Water Hydration Stations
- Confetti 360-degree photo booth with copious amounts of swag at the Palm Bay Imports display.
- Massages at the Aruba Tourism Relaxation Station

# **SOLD OUT event**

# 250+ Beverage Selections

## **Wines From**

## Craft Beer Collection

## **30+ Food Tasting Stations**

## **Delicious Bites From**

## **ILLUMINATION** Selfie Station

## PALM BAY 360 Photo Booth

Wine Ring Fling

## **SOLD OUT EVENT**