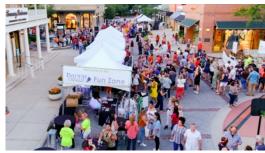

## A RECORD-BREAKING YEAR

A Night of ILLUMINATION at the 18th Annual

MARKET STREET

375 冒樂

Wine Selections

3,984 Bottles of Wine

**35** Restaurants and Food Purveyors

22,700

# 2022 Wine Walk Highlights

- A Night of Illumination was a hit with five Illumination Selfie Stations, Wine Walk Balloon display by the Houston Chronicle, Welcome light up display by Visit The Woodlands and Glow Stations
- Light-up headbands at the Bayway Cadillac Fun Zone
- evamor Water Hydration Stations
- Confetti 360-degree photo booth with copious amounts of swag at the Palm Bay Imports display.
- Massages at the Aruba Tourism Relaxation Station