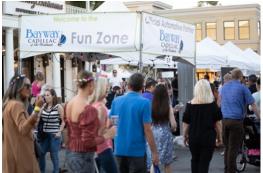

# 2022 Wine Walk Highlights

- A Night of Illumination was a hit with five Illumination Selfie Stations, Wine Walk Balloon display by the Houston Chronicle, Welcome light up display by Visit The Woodlands and Glow Stations
- Light-up headbands at the Bayway Cadillac Fun Zone
- evamor Water Hydration Stations
- Confetti 360-degree photo booth with copious amounts of swag at the Palm Bay Imports display.
- Massages at the Aruba Tourism Relaxation Station