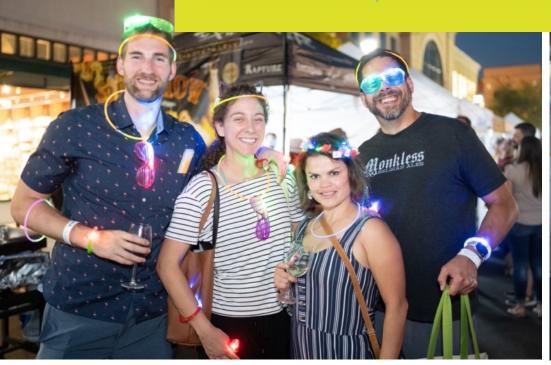

# 2022 Wine Walk Highlights

- A Night of Illumination was a hit with five Illumination Selfie Stations, Wine Walk Balloon display by the Houston Chronicle, Welcome light up display by Visit The Woodlands and Glow Stations
- Light-up headbands at the Bayway Cadillac Fun Zone
- evamor Water Hydration Stations
- Confetti 360-degree photo booth with copious amounts of swag at the Palm Bay Imports display.
- Massages at the Aruba Tourism Relaxation Station

## **ILLUMINATION** Selfie Station