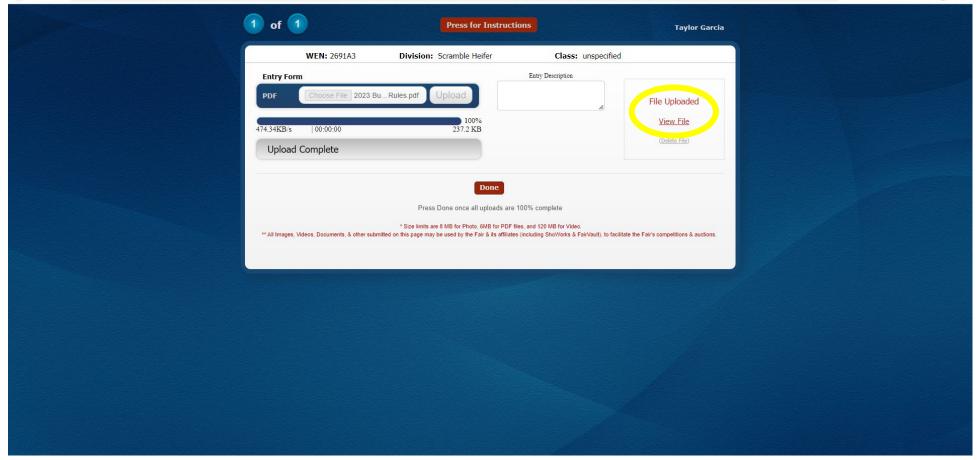

## 🖻 🕁 💌 🔝 🗯 🗊 🔲 🔮 🗄

| WEN: 2691A3       Division: Scramble Heif       Class: unspecified         Entry Form       Entry Description         Division: Close File       Upload       Image: Close File         Division: Close File       Upload | 1 of 1                                       | Press for Instructions                                                                                                   | Taylor Garcia |
|---------------------------------------------------------------------------------------------------------------------------------------------------------------------------------------------------------------------------------------------------------------------------------------------------------------------------------------------------------------------------------------------------------------------------------------------------------------------------------------------------------------------------------------------------------------------------------------------------------------------------------------------------------------------------------------------------------------------------------------------------------------------------------------------------------------------------------------------------------------------------------------------------------------------------------------------------------------------------------------------------------------------------------------------------------------------------------------------------------------------------------------------------------------------------------------------------------------------------------------------------------|----------------------------------------------|--------------------------------------------------------------------------------------------------------------------------|---------------|
| PDF Choose File No fil chosen Upload                                                                                                                                                                                                                                                                                                                                                                                                                                                                                                                                                                                                                                                                                                                                                                                                                                                                                                                                                                                                                                                                                                                                                                                                                    | WEN: 2691A3                                  | Division: Scramble Heifer Class:                                                                                         | unspecified   |
| Press Done once all uploads are 100% complete * Size limits are 8 MB for Photo, 6MB for PDF files, and 120 MB for Video.                                                                                                                                                                                                                                                                                                                                                                                                                                                                                                                                                                                                                                                                                                                                                                                                                                                                                                                                                                                                                                                                                                                                |                                              |                                                                                                                          | æ             |
|                                                                                                                                                                                                                                                                                                                                                                                                                                                                                                                                                                                                                                                                                                                                                                                                                                                                                                                                                                                                                                                                                                                                                                                                                                                         | ** All Images, Videos, Documents, & other su | Press Done once all uploads are 100% complete * Size limits are 8 MB for Photo, 6MB for PDF files, and 120 MB for Video. |               |
|                                                                                                                                                                                                                                                                                                                                                                                                                                                                                                                                                                                                                                                                                                                                                                                                                                                                                                                                                                                                                                                                                                                                                                                                                                                         |                                              |                                                                                                                          |               |
|                                                                                                                                                                                                                                                                                                                                                                                                                                                                                                                                                                                                                                                                                                                                                                                                                                                                                                                                                                                                                                                                                                                                                                                                                                                         |                                              |                                                                                                                          |               |

It will say "Upload Complete" and "File Uploaded" when it has been uploaded completely. You can then select "View File" to review it if needed. Then you're done!

If we contact you to fix something on the entry form, you can correct it and upload a new document. To do so, log in to your account and click the dropdown by your name in the top right corner. Select "Your Past Transactions"