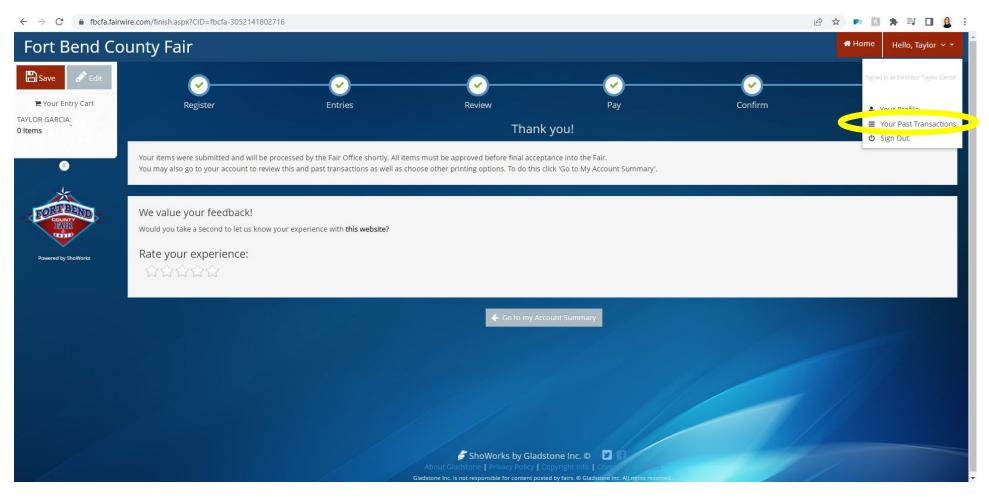

It will say "Upload Complete" and "File Uploaded" when it has been uploaded completely. You can then select "View File" to review it if needed. Then you're done!

If we contact you to fix something on the entry form, you can correct it and upload a new document. To do so, log in to your account and click the dropdown by your name in the top right corner. Select "Your Past Transactions"

| $\leftarrow$ $\rightarrow$ C $\blacksquare$ fbcfa.fai | irwire.com/transactions.aspx |                                               |                                                                                   |                            |         | 🖻 🕁 🕨 🖪 | * = 🖬 🚨 :           |
|-------------------------------------------------------|------------------------------|-----------------------------------------------|-----------------------------------------------------------------------------------|----------------------------|---------|---------|---------------------|
| Fort Bend C                                           | ounty Fair                   |                                               |                                                                                   |                            |         | 🖶 Hom   | e Hello, Taylor 🗸 🔻 |
| 🖺 Save 💣 Edit                                         |                              |                                               |                                                                                   |                            |         |         |                     |
| 🐂 Your Entry Cart                                     | Transactions                 |                                               |                                                                                   |                            |         |         |                     |
| TAYLOR GARCIA:<br>0 Items                             | The following transactions   | were made by the Exhibitor 'Taylor Garcia'. Y | ou may choose to print receipts for any transaction or print a pac                | king list for all entries. |         |         |                     |
|                                                       | opload Media. Rece           | ipt Confirmation ID                           | Cart Time                                                                         | Exhib                      | Entries | Fees    | Amount              |
| ● (                                                   | 🕹 Upload Files 📙 🖨 Red       | ceipt fbcfa-3052141802716                     | 2/21/2023 2:18:02 PM                                                              | 1                          | 1       | 0       | \$0.00              |
|                                                       | 💵 Opioad Files 🔒 Red         | ceipt fbcfa-3052122234353                     | 2/21/2023 12:22:34 PM                                                             | 1                          | 2       | 0       | \$0.00              |
|                                                       | ᆂ Upload Files 🛛 🔒 Rea       | ceipt fbcfa-3052113733299                     | 2/21/2023 11:37:33 AM                                                             | 1                          | 1       | 0       | \$0.00              |
| Powered by ShoWorks                                   | ᆂ Upload Files 🔒 Rec         | ceipt fbcfa-3052113509109                     | 2/21/2023 11:35:09 AM                                                             | 1                          | 1       | 0       | \$0.00              |
|                                                       |                              |                                               |                                                                                   | 4                          | 5       | 0       | \$0.00              |
|                                                       |                              |                                               |                                                                                   |                            |         |         |                     |
|                                                       |                              |                                               | Filter Reports by: All                                                            | ~                          |         |         |                     |
|                                                       |                              |                                               |                                                                                   |                            |         |         |                     |
|                                                       |                              |                                               |                                                                                   |                            |         |         |                     |
|                                                       |                              |                                               |                                                                                   |                            |         |         |                     |
|                                                       |                              |                                               |                                                                                   |                            |         |         |                     |
|                                                       |                              |                                               | ShoWorks by Gladstone Inc. C<br>About Gladstone   Privacy Policy   Copyright Info |                            |         |         |                     |
|                                                       |                              |                                               | Gladstone Inc. is not responsible for content posted by fairs. O Gla              |                            |         | /       |                     |