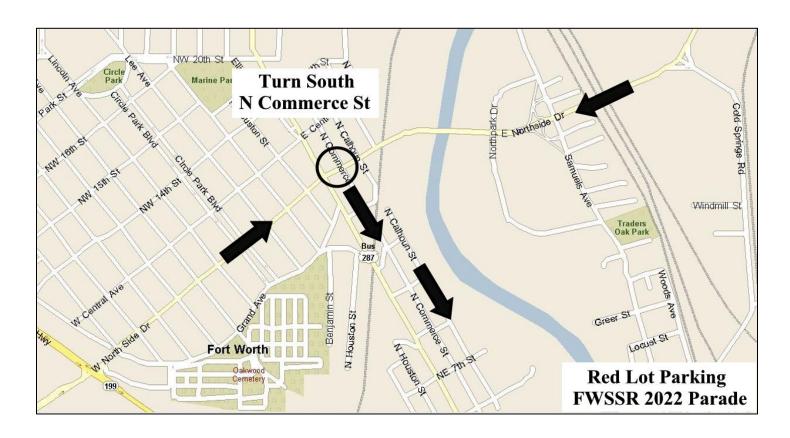

#### **RED LOT ARRIVAL INSTRUCTIONS:**

<u>From the east or west side of Fort Worth</u> – Take Interstate 30 to University Dr. exit. Go north on University Dr. to Jacksboro Hwy (Hwy 199). Continue straight on the same road across Jacksboro Hwy onto Northside Dr. to N. Commerce Street. Go south on N. Commerce Street to NE 10<sup>th</sup> Street then east to N. Calhoun Street to parking area and **Livestock Health Papers Check-In**.

<u>From the north or south side of Fort Worth</u> – From Interstate 35W and Northside Dr./Yucca Ave. go west on Northside Dr. to N. Commerce Street. Go south on N. Commerce Street to NE 10<sup>th</sup> Street then east to N. Calhoun Street to parking area and **Livestock Health Papers Check-In**.