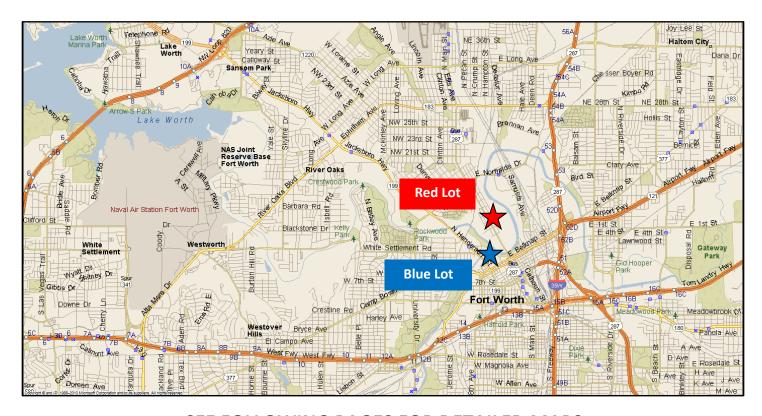

# PARKING LOT LOCATION MAP





SEE FOLLOWING PAGES FOR DETAILED MAPS

### **DIRECTIONS TO RED LOT:**

#### **RED LOT ARRIVAL INSTRUCTIONS:**

<u>From the east or west side of Fort Worth</u> – Take Interstate 30 to University Dr. exit. Go north on University Dr. to Jacksboro Hwy (Hwy 199). Continue straight on the same road across Jacksboro Hwy onto Northside Dr. to N. Commerce Street. Go south on N. Commerce Street to NE 10<sup>th</sup> Street then east to N. Calhoun Street to parking area and **Livestock Health Papers Check-In**.

<u>From the north or south side of Fort Worth</u> – From Interstate 35W and Northside Dr./Yucca Ave. go west on Northside Dr. to N. Commerce Street. Go south on N. Commerce Street to NE 10<sup>th</sup> Street then east to N. Calhoun Street to parking area and **Livestock Health Papers Check