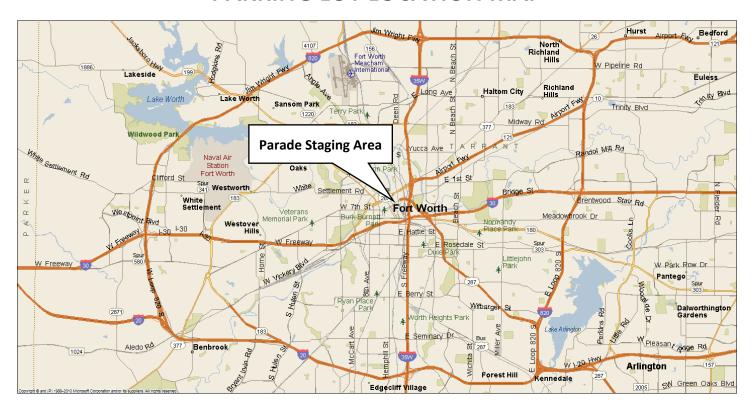

# PARKING LOT LOCATION MAP





SEE FOLLOWING PAGES FOR DETAILED MAPS

### **DIRECTIONS TO RED LOT:**

#### **RED LOT ARRIVAL INSTRUCTIONS:**

<u>From the east or west side of Fort Worth</u> – Take Interstate 30 to University Dr. exit. Go north on University Dr. to Jacksboro Hwy (Hwy 199). Continue straight on the same road across Jacksboro Hwy onto Northside Dr. to N. Commerce Street. Go south on N. Commerce Street to NE 10<sup>th</sup> Street then east to N. Calhoun Street to parking area and **Livestock Health Papers Check-In**.

<u>From the north or south side of Fort Worth</u> – From Interstate 35W and Northside Dr./Yucca Ave. go west on Northside Dr. to N. Commerce Street. Go south on N. Commerce Street to NE 10<sup>th</sup> Street then east to N. Calhoun Street to parking area and **Livestock Health Papers Che