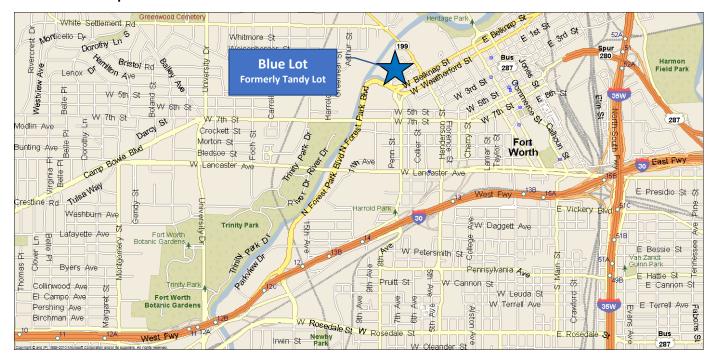

#### **BLUE LOT ARRIVAL INSTRUCTIONS:**

From Interstate 30 – Go north on Forest Park Blvd. to Purcey Street. Turn left on Purcey Street to parking area and **Livestock Health Papers Check-In**.