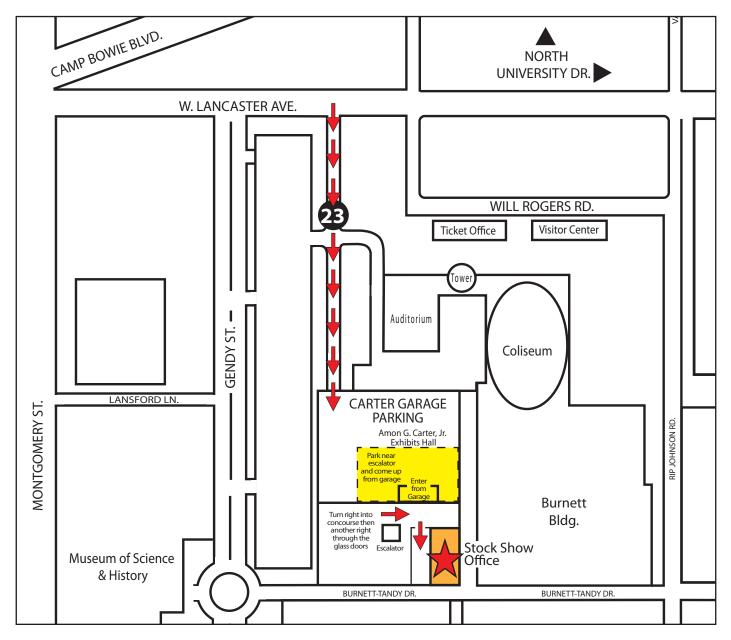

When attending a meeting at the Stock Show office, it is important to remember to park in the Amon G. Carter, Jr. Exhibits Hall buildings Carter Garage. This underground garage must be entered off of Lancaster Street (see map above). There may be a parking attendant on duty at this entry point. Please stop and take a parking ticket from either the attendant or dispensing machine and proceed into the garage beneath the exhibits hall. Before leaving the Stock Show office, please verify that you receive your "chaser" ticket for parking.

**To exit:** Please insert the original parking ticket, then follow with the "chaser" ticket received from Stock Show so you will not be charged for parking.