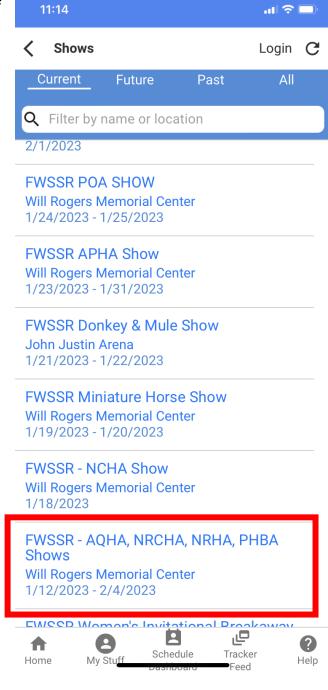

 You will then need to select which show you are wanting to view. You may need to scroll until you find which show you are looking for. Shows will appear by the date they are held. For this example, we will look at FWSSR AQHA, NRCHA, NRHA, PHBA