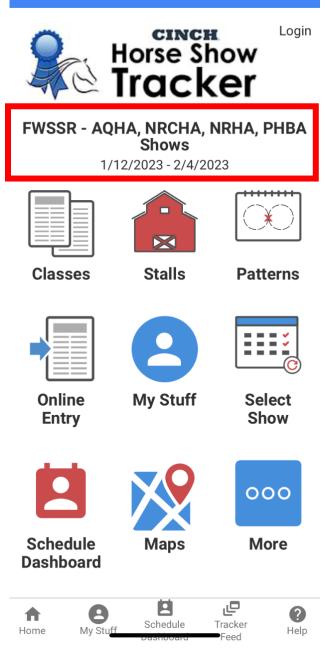

1:40

4. If you're not sure which show you selected, it is labeled across the top here:

5. To view working orders and results, you will then click "Classes"

1:40

Login

## FWSSR - AQHA, NRCHA, NRHA, PHBA Shows

1/12/2023 - 2/4/2023

Please note that while Horse Show Tracker offers additional information such as stalls, patterns and schedules, the Fort Worth Stock Show & Rodeo is not utilizing these features.  Once Clicking classes, you will then be prompted to select which discipline you are looking for. For this example, we selected Ranch Trail.