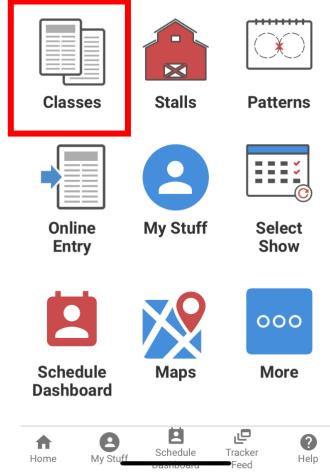

1:40

4. If you're not sure which show you selected, it is labeled across the top here:

5. To view working orders and results, you will then click "Classes"

1:40

Login