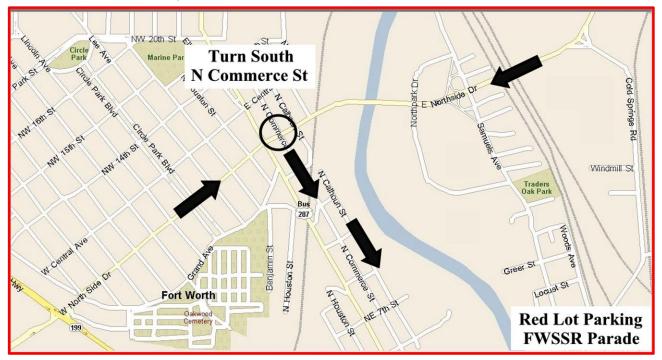

## DIRECTIONS TO RED LOT:

<u>From the east or west side of Fort Worth</u> – Take Interstate 30 to the University Dr. exit. Go north on University Dr. to Jacksboro Hwy (Hwy 199). Continue straight on the same road across Jacksboro Hwy onto Northside Dr., to N. Commerce Street. From Northside Drive turn south on N. Commerce St. to NE 10th St. Turn left on NE 10th St. then right on N. Calhoun St to Livestock Health Papers Check-In.

**From the north or south** – From Interstate 35W and Northside Dr./Yucca Ave. go west on Northside Dr. to N. Commerce Street. From Northside Drive turn south on N. Commerce St. to NE 10th St. Turn left on NE 10th St. then right on N. Calhoun St. to Livestock Health Papers Check-In.