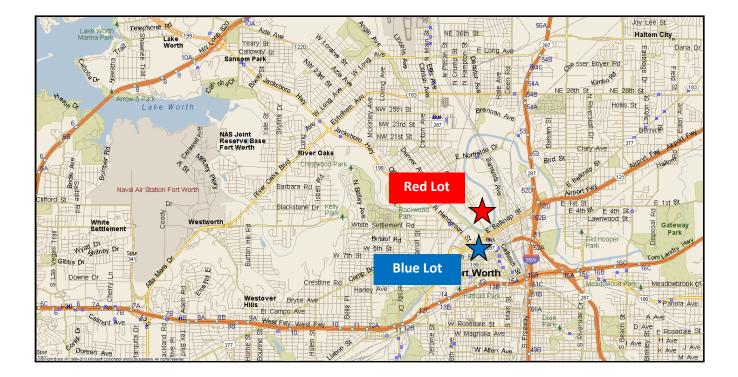

## PARKING LOT LOCATION MAPS





## SEE FOLLOWING PAGES FOR DETAILED MAPS

## **NEW ARRIVAL PROCEDURES TO PARKING AREAS**

## DIRECTIONS TO RED LOT:

<u>From the east or west side of Fort Worth</u> – Take Interstate 30 to the University Dr. exit. Go north on University Dr. to Jacksboro Hwy (Hwy 199). Continue straight on the same road across Jacksboro Hwy onto Northside Dr., to N. Commerce Street. From Northside Drive turn south on N. Commerce St. to NE 10th St. Turn left on NE 10th St. then right on N. Calhoun St to Livestock Health Papers Check-In.

**From the north or south** – From Interstate 35W and Northside Dr./Yucca Ave. go west on Northside Dr. to N. Commerce Street. From Northside Drive turn south on N. Commerce St. to NE 10th St. Turn left on NE 10th St. then right on N. Calhoun St. to Livestock Health Papers