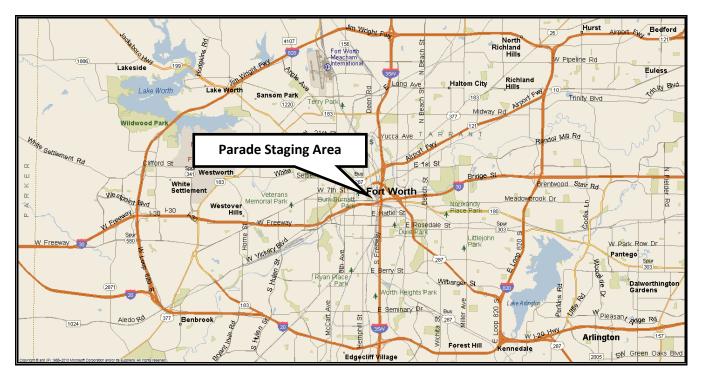

## PARKING LOT LOCATION MAPS





## SEE FOLLOWING PAGES FOR DETAILED MAPS

## **NEW ARRIVAL PROCEDURES TO PARKING AREAS**

## DIRECTIONS TO RED LOT:

<u>From the east or west side of Fort Worth</u> – Take Interstate 30 to the University Dr. exit. Go north on University Dr. to Jacksboro Hwy (Hwy 199). Continue straight on the same road across Jacksboro Hwy onto Northside Dr., to N. Commerce Street. From Northside Drive turn south on N. Commerce St. to NE 10th St. Turn left on NE 10th St. then right on N. Calhoun St to Livestock Health Papers Check-In.

**From the north or south** – From Interstate 35W and Northside Dr./Yucca Ave. go west on Northside Dr. to N. Commerce Street. From Northside Drive turn south on N. Commerce St. to NE 10th St. Turn left on NE 10th St. then right on N. Calhoun St. to Livestock Health Pape