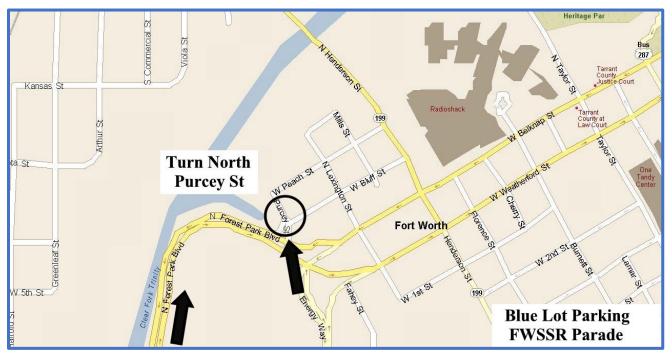

**DIRECTIONS TO BLUE LOT:** From Interstate 30, go north on Forest Park Blvd. to Purcey St. Turn left on Purcey St. to parking area and Livestock Health Papers Check-In.

Page 5 of 5 General Information and Special Parade Rules