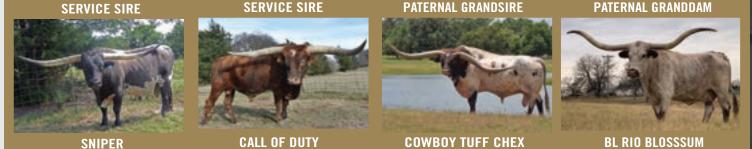

## **3S RONA JACKIE**

Consigned by TRIPLE S BAR RANCH TLBAA No: CI320044 PH No: 207 DOB: 8/27/19

JACK POT { WS JAMAKIZM DANCER HUBBELL'S RIO SHARONA { JP RIO GRANDE MY SHARONA

**Breeding:** Exposed to Sniper from 5/17/22 to 2/12/23. Exposed to Call of Duty from 5/7/23 to sale.

**Comments:** OCV'd. Rona Jackie is a beautiful, young 4 year old cow. We are keeping her heifer, born last year. Her pedigree is solid with the likes of Jamakizm, Jack Pot, and JP Rio Grande in her background. This is the cow for you to add some unusual/interesting color to your herd. Millennium Futurity eligible.

Breeding: Exposed to Sniper from 5/17/22 to 2/12/23. Exposed to Call of Duty from 5/7/23 to sale.

Comments: OCV'd. Justified has a powerful pedigree, including the likes of Cowboy Tuff Chex, Cowboy Chex, Concealed Weapon and granddam - the 90" BL Rio Blossum. She is easy-going, a good milker and a pleasure to have in any herd. Millennium Futurity eligible.