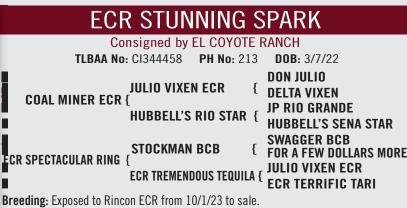

### PATERNAL GRANDDAM

WIND CHIME BL 135

Comments: OCV'd. Here's a chance to own some young, up-and-coming heifers from our program!!!!

ECR Stunning Spark is an own daughter of Coal Miner ECR, a son of Julio Vixen ECR and Hubbells Rio Star!!! Her maternal side combines the genetics of Swagger son Stockman BCB with that of Don Julio, Delta Vixen, Hunts Command Respect, and Tari Graves FM 49 to round out her legendary foundation pedigree. This little lady's horns are already rolling, so if you are looking for twist, don't miss out on her!!!! She is being exposed to our young gun Rincon ECR, a dark brindle, son of Cornerstone ECR and the renowned ECR Houston Tari (Houston Solution x Phenomenal Tari)!!! Updated breeding and measurement information will be available on sale day. Don't miss out on this opportunity!!!

**RINCON ECR** 

5B

**COAL MINER ECR** 

JULIO VIXEN ECR

**MATERNAL GRANDSIRE** 

**STOCKMAN BCB** 

| BCR             | ROYAL CHAR                                  | RM 222                                                                                             |
|-----------------|---------------------------------------------|----------------------------------------------------------------------------------------------------|
|                 | JZANNE & WILLIAM H.<br>CI338068 PH No: 222  |                                                                                                    |
| WS VINDICATOR { | AUSTIN TEXA 260 { WS SUN STAR { DRAG IRON { | WS JAMAKIZM<br>ECR ETERNAL TARI 206<br>TEJAS STAR<br>WS SUN RISE<br>WS JAMAKIZM<br>SHINING VICTORY |
|                 | ROYAL REPUTATION {                          | DIXIE RIVER<br>TEXAS TRISH FM276                                                                   |