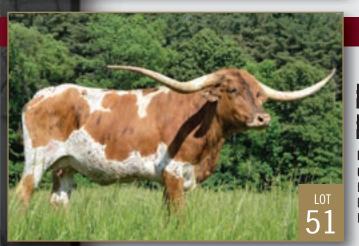

## ITERAL STAR

Consigned by STAR CREEK RANCH **TLBAA No:** Cl308254 **PH No:** 1317 **DOB:** 1/31/17 **COWBOY CHEX WF CHECKERS** { WHIZ WF FRIDAY'S CHECK { HUNTS COMMAND RESPECT **FRIDAY 13 SAGE HEN 02 STAR REGARD 927 X STAR** { AMERICAN SONATA COSMOPOLITAN STAR { STARBASE COMMANDER SOPHISTICATED STARS IN STYLE { ME OH MY STYLE

Breeding: Exposed to Rev Up The Stars from 4/13/23 to 9/2/23.

**Comments:** OCV'd. Literal Stars is a big bodied cow that has produced two awesome heifers and two herd sires for me. She measures 85" TTT and 99.25" TH. She is confirmed pregnant to Rev Up The Stars, my fantastic brindle bull that has a ton of brindle offspring and big horned progeny. Literal's white horns really set her off in the pasture. She is a tremendous milking machine, raises a huge calf, gentle as she can be, current on all vaccinations and ready to go to work for you.