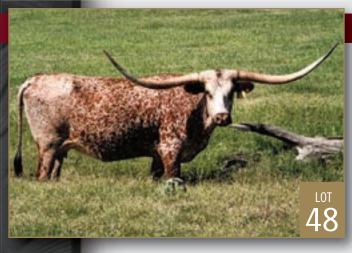

# LOT 29

GOLD MINE 1 X TKR ROYAL TUFFETTE DOB: 3/28/20 CONFIRMED BRED BY BLUE MOON GLR

**TKR ROYAL TUFFETTE - 87" TTT** 

BLUE MOON GLR

**BY HL HIGHER GROUND** 

**4426** 

WS RISING STAR - 88" TTT