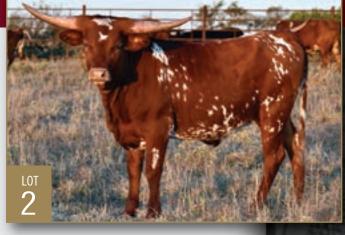

#### Christopher Lawson

Lawson Longhorns Solomon, KS 785-577-4911 noswal32@yahoo.com **2, 27** 

## **LL5 NDN JUBILEE**

Consigned by CHRISTOPHER LAWSON TLBAA No: CI341604 PH No: 20 DOB: 7/2/22 NDN SCARE CROW 8/9 { FIFTY-FIFTY BCB SHOWTIME MONA LISA LL5 JOSIE { ELECTRA TEXA 164 LL5 JOLENE

#### Breeding: Not exposed.

**Comments:** OCV'd. Here is an outstanding young heifer sired by the over 90" NDN Scare Crow. Her sire brings in the legendary Showtime Mona Lisa and 50/50 BCB. Her dam is a true black cow out of Electra Texa. He is a true black son out of Cowboy Catchit Chex and Shamrock 2Spot Van Horne. For more information go to www.lawsonlonghorns.com.