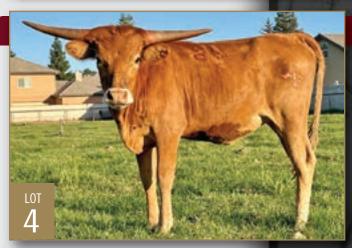

#### Mike & Dr. Catt Lucas

Lucas Ranch Bakersfield, CA 661.805.3074 mike@lucasranch.net **4** 

## \_R DARLA

#### Breeding: Not exposed.

**Comments:** OCV'd. We wanted to bring something special to the Eddie Wood. Darla is eat out of your hand, cube hound friendly. This is a "don't miss" young heifer with a pedigree that's stacked top and bottom, 8 over 80" TTT and 2 over 90" TTT. She measured 44.50" @ 15 months. Bid with confidence! More info: www.LucasRanch.net.