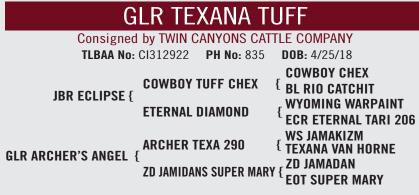

Breeding: Heifer calf at side, born 9/21/2023 by Clear Spirit. Exposed to Clear Spirit from 10/15/23 to 1/12/24.

Comments: OCV'd. Johne's negative. This five year old cow comes from a royal pedigree that combines immortals in the industry - Cowboy Tuff Chex, BL Rio Catchit, Eternal Diamond, ECR Eternal Tari and Texana Van Horne. She has five over 90" TTT (plus 10 over 80" TTT) in her pedigree. We are keeping her 2022 heifer who placed second in her class in the TLBAA World Expo futurity as her replacement. She is has a heifer calf at side from our over 89" TTT herd sire Clear Spirit and will be exposed back the same way until the sale.

**CLEAR SPIRIT** 