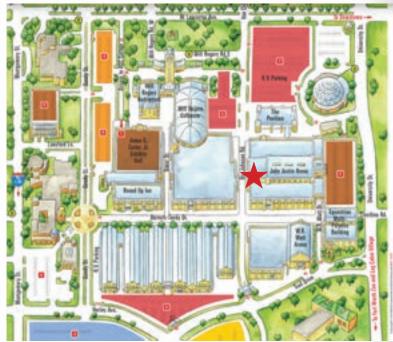

Online Auction Services Hired Hand, Molly Clubb

Back Crew/Cattle Handling Tessa Wheeler

**Cattle Haulers** Available at the sale.

**Photographers** Texas Longhorn Trails

LOCATION: Will Rogers Memorial Complex 3401 W. Lancaster Ave, Fort Worth, TX The sale is in the John Justin West Sale Arena