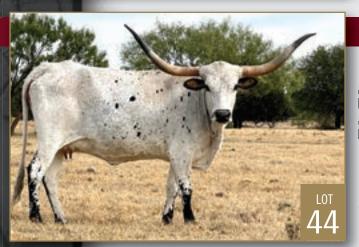

Breeding: Heifer calf at side, born 9/21/2023 by Clear Spirit. Exposed to Clear Spirit from 10/15/23 to 1/12/24.

Comments: OCV'd. Johne's negative. This five year old cow comes from a royal pedigree that combines immortals in the industry - Cowboy Tuff Chex, BL Rio Catchit, Eternal Diamond, ECR Eternal Tari and Texana Van Horne. She has five over 90" TTT (plus 10 over 80" TTT) in her pedigree. We are keeping her 2022 heifer who placed second in her class in the TLBAA World Expo futurity as her replacement. She is has a heifer calf at side from our over 89" TTT herd sire Clear Spirit and will be exposed back the same way until the sale.

**CLEAR SPIRIT** 

## PENELOPE

**COWBOY TUFF CHEX 106.25"TTT** 

PATERNAL GRANDDAM

ETERNAL DIAMOND 110"+ TTT

**GLR CONCEALED LIGHT** Consigned by KEITH AND MARCIA HAGLER **TLBAA No:** CI301601 **PH No:** 543 **DOB:** 9/20/15 **CONCEALED WEAPON** QUICK DRAW 103 { **HORSESHOE J CADENCE** ZD JAMADAN'S LIGHTSHOW { ZD JAMADAN ZD VIXEN'S CASHSTAR