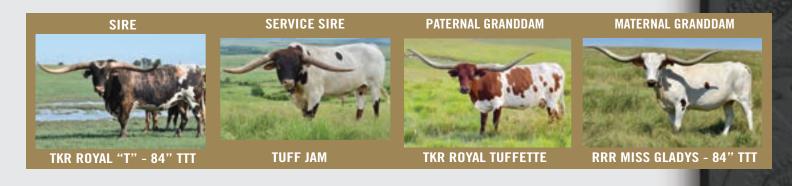

Lor 19

Breeding: Exposed to Tuff Jam from 6/15/23 to 9/15/23.

**Comments:** OCV'd. Johne's negative. Plenty to like about this flashy 2.75 year old heifer, who should be close to 70" at 3 years with a ton of total horn. She has huge future horn potential with a royal pedigree combining TKR Royal T (2 over 100", 3 over 90") on top, with the bottom side consisting of WS Jamakizm, Top Caliber, Archer Texa, JP Rio Grande and brother to Drop Box. Go to www.gilliland.com for more updated information.

**TKR ROYAL TUFFETTE - 87" TTT** 

BLUE MOON GLR

**BY HL HIGHER GROUND** 

**4426** 

WS RISING STAR - 88" TTT