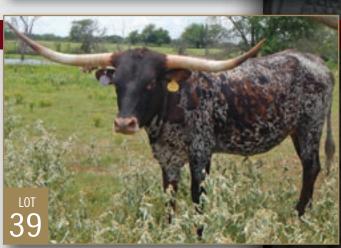

#### **Triple S Bar Ranch**

Greg Smith Fairview, TX 214.676.1106 greg1969@txmgsmith.com **39, 60** 

## **3S RONA JACKIE**

Consigned by TRIPLE S BAR RANCH TLBAA No: CI320044 PH No: 207 DOB: 8/27/19

JACK POT { WS JAMAKIZM DANCER HUBBELL'S RIO SHARONA { JP RIO GRANDE MY SHARONA

**Breeding:** Exposed to Sniper from 5/17/22 to 2/12/23. Exposed to Call of Duty from 5/7/23 to sale.

**Comments:** OCV'd. Rona Jackie is a beautiful, young 4 year old cow. We are keeping her heifer, born last year. Her pedigree is solid with the likes of Jamakizm, Jack Pot, and JP Rio Grande in her background. This is the cow for you to add some unusual/interesting color to your herd. Millennium Futurity eligible.