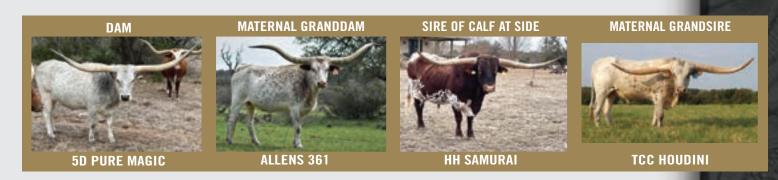

## JUST UNDER 90" TTT HH Stander All Zeus eot 965 x JMK Flash of Bonal

LOT #78 HH BOBBIE'S SAMURAI DOB: 2/24/2018 • 80.25" TTT on 5/15/23 HH SAMURAI x HH BOBBI'S RESPECT Her dam & granddam are a spectacle and still in our herd. Bred to 99 Problems

LOT #11 HH NORTH STAR MAGIC DOB: 2/28/2021 HUBBELLS NORTH STAR x 5D PURE MAGIC Calf at side sired by HH Samural

Chap & Ethel Hutcheson • Houston, TX 713-805-1065 • chap@ehutcheson.com

John & Susie Hever • Fredericksburg, TX 214-802-5380 • jhever@hllonghorns.com

| HH NORTH STAR                                                                 | MAGIC                                                                     |  |  |  |  |
|-------------------------------------------------------------------------------|---------------------------------------------------------------------------|--|--|--|--|
| Consigned by H H CATTLE COMPANY<br>TLBAA No: Cl334253 PH No: 132 DOB: 2/28/21 |                                                                           |  |  |  |  |
| COWBOY CATCHIT CH<br>HUBBELLS NORTH STAR {<br>HUBBELLS RIO GLOR               | COWBOY CHEX<br>EX { BL RIO CATCHIT                                        |  |  |  |  |
| 5D PURE MAGIC {<br>Allens 361                                                 | RHF SHARP SHOOTER<br>{ HR RIO ROSE<br>TOP CALIBER<br>{ EOT HENRY'S MIRROR |  |  |  |  |

Breeding: Bull calf by HH Samurai born 10/5/23. Not exposed.

**Comments:** OCV'd. This heifer is consigned to highlight the quality of HH's foundation cows and HH Samurai's progeny. Her dam is a gorgeous blue roan over 80" TTT and a daughter of Houdini. The granddam is a mid-80's TTT Top Caliber daughter. The sire of North Star Magic is a son of Cowboy Catchit Chex and Hubbell's Rio Glory (91" TTT). And, the icing is a red & white HH Samurai bull calf at side, born on 10/5/23.