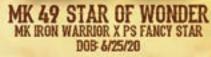

## MK 49 STAR OF WONDER Consigned by MK CATTLE CO. TLBAA No: CI344600 PH No: 49 DOB: 6/25/20 MK IRON WARRIOR SHENANDOAH WARRIOR MK IRON CURLS

PS FANCY STAR { TOP CALIBER PS STARLETT

**Breeding:** Heifer calf at side, born 6/26/2023 by BBR Blackout HH. Exposed to HH Samurai from 11/1/23 to 1/11/24.

**Comments:** OCV'd. Beautiful red roan color with heifer calf at side. The dam is PS Fancy Star out of Top Caliber. Star of Wonder is a gentle lady that will make a great addition to your program.