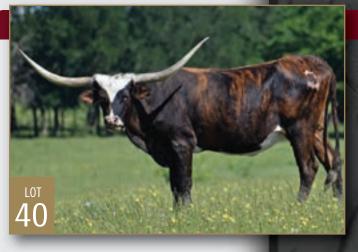

### FMB Land & Cattle, LLC

Ron Bailey Temple, TX 254.534.1886 ron@fmblandandcattle.com **40, 85** 

## FMB SWEET DUSTY ALAMO

Consigned by FMB LAND & CATTLE, LLC TLBAA No: CI333356 PH No: 129 DOB: 1/3/18

RR SWEET BRINDLE DUST { SWEET CHEX 783 PPF FAIRY DUST COMMANDERS ALAMO STAR { STARBASE COMMANDER AWESOME RANCH LADY PC187

Breeding: Exposed to HL Double Barrel from 6/23/23 to sale.

**Comments:** OCV'd. FMB Sweet Dusty Alamo is sired by RR Sweet Brindle Dust, bringing you the genetics of the great JP Rio Grande. Her dam is Commander Alamo Star who takes the genetics back to BL Night Chex. Her dam won her class at the 2016 Horn Showcase in total horn and composite. Sweet Dusty Alamo will add that brindle color and the correction to your herd. She is a great producer and fantastic mother to her calves. She has been exposed to HL Double Barrel for a spring calf. You don't want to miss out on this opportunity.