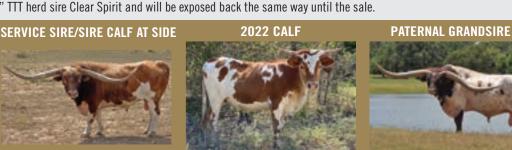

Breeding: Heifer calf at side, born 9/21/2023 by Clear Spirit. Exposed to Clear Spirit from 10/15/23 to 1/12/24.

Comments: OCV'd. Johne's negative. This five year old cow comes from a royal pedigree that combines immortals in the industry - Cowboy Tuff Chex, BL Rio Catchit, Eternal Diamond, ECR Eternal Tari and Texana Van Horne. She has five over 90" TTT (plus 10 over 80" TTT) in her pedigree. We are keeping her 2022 heifer who placed second in her class in the TLBAA World Expo futurity as her replacement. She is has a heifer calf at side from our over 89" TTT herd sire Clear Spirit and will be exposed back the same way until the sale.

**CLEAR SPIRIT** 