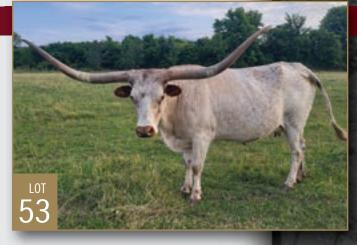

<sup>ьот</sup> 49

Breeding: Exposed to Crushin Hearts from 7/6/23 to 10/1/23.

**Comments:** OCV'd. Full Moon and Stars comes from a royal pedigree. Her dam, Quarter Moon and Stars, measures 94.6" TTT and is a full sister to Kinetic Motion of Stars, who measures well over 106" TTT. She is about the prettiest Parker brown cow you will find. She comes to the sale confirmed pregnant to Crushin Hearts, son of Heart Breaker, whose genetics are the longest bull and cow in the breed (Cowboy Tuff Chex and M Arrow Cha-Ching). She is a great brood cow with a perfect udder and a cow that stays in beautiful condition.