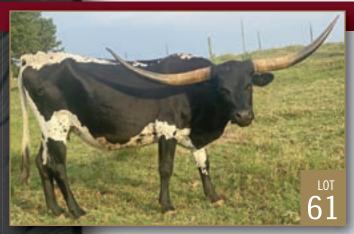

## **3S RONA JACKIE**

Consigned by TRIPLE S BAR RANCH TLBAA No: CI320044 PH No: 207 DOB: 8/27/19

JACK POT { WS JAMAKIZM DANCER HUBBELL'S RIO SHARONA { JP RIO GRANDE MY SHARONA

**Breeding:** Exposed to Sniper from 5/17/22 to 2/12/23. Exposed to Call of Duty from 5/7/23 to sale.

**Comments:** OCV'd. Rona Jackie is a beautiful, young 4 year old cow. We are keeping her heifer, born last year. Her pedigree is solid with the likes of Jamakizm, Jack Pot, and JP Rio Grande in her background. This is the cow for you to add some unusual/interesting color to your herd. Millennium Futurity eligible.