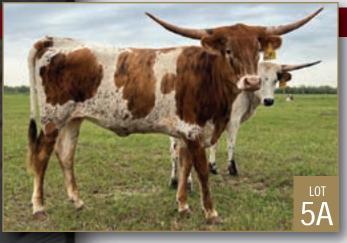

## ECR FINE HONOR

| Consigned by EL COYOTE RANCH                                 |                    |                  |            |                                             |
|--------------------------------------------------------------|--------------------|------------------|------------|---------------------------------------------|
| TLBAA N                                                      | <b>o:</b> CI344459 | <b>PH No:</b> 21 | 4          | <b>DOB:</b> 3/19/22                         |
| RR STORM SHOOTER                                             | RHF SHARI          | P SHOOTER        | <b>१</b> { | TOP CALIBER<br>Burnin Daylight              |
|                                                              |                    | ME BL135         | {          | VJ TOMMIE (AKA UNLIMITED)<br>BL WIND DANCER |
| DUNN GLORY FAYE                                              |                    | RIO 007          | {          | JP RIO GRANDE<br>G&L WORKING WOMAN 3 CF 13  |
|                                                              | DUNN RES           | PECTING          | {          | HUNTS MUTUAL RESPECT<br>DRIVING RANGE       |
| <b>Breeding:</b> Exposed to Rincon FCR from 10/1/23 to sale. |                    |                  |            |                                             |

Comments: OCV'd. Here's a chance to own some young, up-and-coming heifers from our program!!!! ECR Fine Honor is an own daughter of RR Storm Shooter, a son of RHF Sharp Shooter and Wind Chime BL 135!!! Her maternal side combines the genetics of Hubbells Rio 007 with Hunts Mutual Respect and JS Overdrive, daughter Dunn Respecting!!! She has a fantastic foundation pedigree in beautiful brindle paint color!!! She is being exposed to our young gun Rincon ECR, a dark brindle, son of Cornerstone ECR and the renowned ECR Houston Tari (Houston Solution x Phenomenal Tari)!!! Updated breeding and measurement information will be available on sale day. Don't miss out on this opportunity!!!