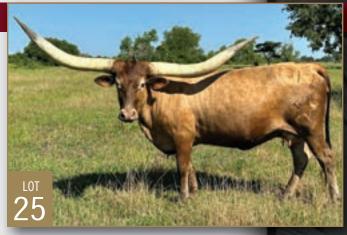

## COPPER ROSE 021

Consigned by COLD COPPER RANCH TLBAA No: Cl329128 PH No: 21 DOB: 11/29/20 JH RURAL SAFARI SON { JH RURAL LEGEND { H RURAL LEGEND {

**Breeding:** Exposed to Tied Off from 7/18/23 to sale.

**Comments:** OCV'd. Copper Rose is a really sweet own daughter of JH Rural Safari Son that we have breed to our black and white bull, Tied Off! Tied Off is a full brother to Saddle Jewel who is the longest black female in the industry. Copper Rose did a great job, raising her first calf and we are excited to see her continue passing on her legendary pedigree. For more information, visit www.coldcopperranch.com.