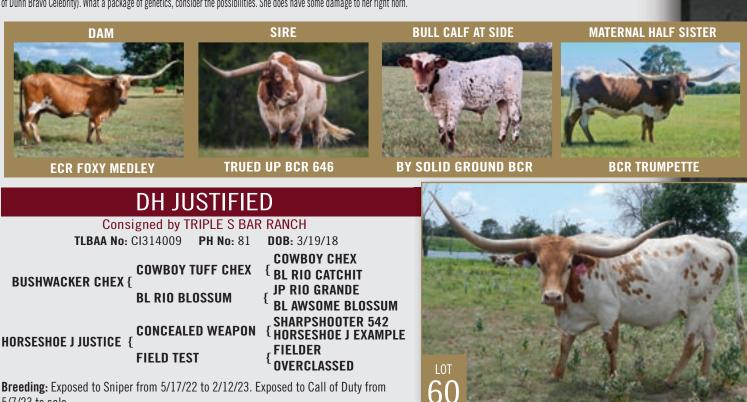

| BCR TRUE SOLU                                                                                                    | TION                                                                                                                                                        |
|------------------------------------------------------------------------------------------------------------------|-------------------------------------------------------------------------------------------------------------------------------------------------------------|
| Consigned by SUZANNE & WILLIAM H. 1<br>TLBAA No: CI337994 PH No: 937                                             | TORKILDSEN, M.D.<br>DOB: 9/10/19                                                                                                                            |
| TRUED UP BCR 646 { COWBOY TUFF CHEX ECR TRUE TO TRADITION ECR FOXY MEDLEY COWBOY TUFF CHEX ECR TRUE TO TRADITION | COWBOY CHEX<br>{<br>BL RIO CATCHIT<br>JULIO VIXEN ECR<br>{<br>ECR HOUSTON TARI<br>VJ TOMMIE (AKA UNLIMITED)<br>{<br>COUNTRY GIRL<br>JON JULIO<br>ELTA VIXEN |

Breeding: Bull calf at side, born 7/28/2023 by Solid Ground BCR. Exposed to Turn It Loose BCR from 10/17/23 to 1/10/24.

Comments: OCV'd. Well made young cow sired by Trued Up BCR who gives you ECR True To Tradition and Tuff Chex. Her bottom side goes back to all El Coyote breeding. She is full bodied and has good lateral length with twist to her horn. She is easy going and gets along well in the herd. Solution has had one heifer and one bull. She has a bull calf at side sired by Solid Ground BCR who brings more El Coyote (granddam Amor de Coyote won TTT in 2023 horn measuring) and the infamous Slam's Rose. (Every cow needs a dose of Slams Rose). She is being exposed back to our up-and-coming Jr Herd sire, Turn it Loose BCR, who offers more Houston Tari. Also included is Tari Graves and Rio Grande. Then he brings in on the bottom 50/50 and BCR Wynonna (out of Dunn Bravo Celebrity). What a package of genetics, consider the possibilities. She does have some damage to her right horn.