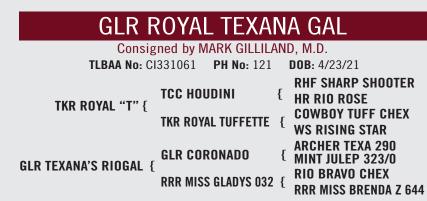

# LOT 19

GLR ROYAL TEXANA GAL TKR ROYAL "T" X GLR TEXANA RIOGAL DOB: 4/23/21 CONFIRMED BRED BY TUFF JAM

Lor 19

Breeding: Exposed to Tuff Jam from 6/15/23 to 9/15/23.

**Comments:** OCV'd. Johne's negative. Plenty to like about this flashy 2.75 year old heifer, who should be close to 70" at 3 years with a ton of total horn. She has huge future horn potential with a royal pedigree combining TKR Royal T (2 over 100", 3 over 90") on top, with the bottom side consisting of WS Jamakizm, Top Caliber, Archer Texa, JP Rio Grande and brother to Drop Box. Go to www.gilliland.com for more updated information.