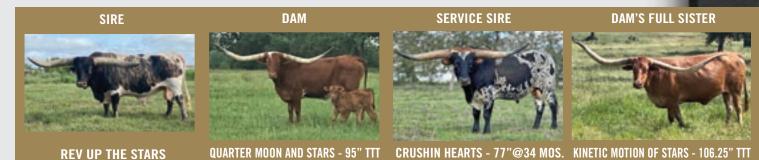

## ITERAL STAR

Consigned by STAR CREEK RANCH **TLBAA No:** Cl308254 **PH No:** 1317 **DOB:** 1/31/17 **COWBOY CHEX WF CHECKERS** { WHIZ WF FRIDAY'S CHECK { HUNTS COMMAND RESPECT **FRIDAY 13 SAGE HEN 02 STAR REGARD 927 X STAR** { AMERICAN SONATA COSMOPOLITAN STAR { STARBASE COMMANDER SOPHISTICATED STARS IN STYLE { ME OH MY STYLE

Breeding: Exposed to Rev Up The Stars from 4/13/23 to 9/2/23.

**Comments:** OCV'd. Literal Stars is a big bodied cow that has produced two awesome heifers and two herd sires for me. She measures 85" TTT and 99.25" TH. She is confirmed pregnant to Rev Up The Stars, my fantastic brindle bull that has a ton of brindle offspring and big horned progeny. Literal's white horns really set her off in the pasture. She is a tremendous milking machine, raises a huge calf, gentle as she can be, current on all vaccinations and ready to go to work for you.