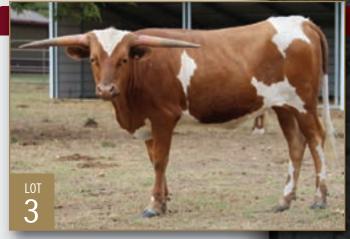

#### **Ironwood Ranch**

Kirk & Renee Phillips Valley View, TX 972.854.1027 ironwoodranch@yahoo.com **3, 68** 

## **IWR MISS FANCY PANTS 203**

Consigned by IRONWOOD RANCH

TLBAA No: Cl339346 PH No: 203 DOB: 4/10/22 BOB LEE BCR 934 { SWAGGER BCB HR SLAM'S ROSE

BCR GRACE AND STYLE 634 { SWAGGER BCB BCR ELEGANTE 355

#### Breeding: Not exposed.

**Comments:** OCV'd. Pretty sells and she's it! She has her fancy pants on! Beautiful little heifer out of Bob Lee BCR and BCR Grace and Style. Great pedigreed heifer that brings HR Slam's Rose - dam to Rebel HR and the Bolen's Ringa Dinger on bottom, genetics that produced Fifty Fifty BCB who has produced multiple \$200,000 females like Native Beauty 50/50 and Dunn Lucky Dice, and JP Rio Grande and Swagger on the top side. All these genetics have proven both in the sale ring and in the futurity ring. Both parents boast over 83" in total horn - while Style carries the Texas handlebars, Bob Lee BCR's are set low so her horn set should be a nice lateral. Ready to breed to your bull! Millennium Futurity Eligible.