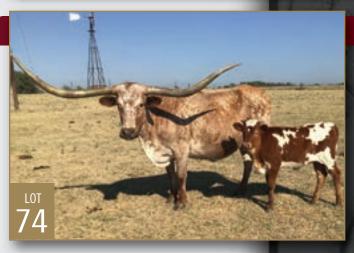

#### Edwin & Debra Stojanik

Lone Star Longhorns Taylor, TX 512.365.0969 edsto22@gmail.com **16, 74** 

## **SUNNY** 101

Consigned by EDWIN & DEBRA STOJANIK

TLBAA No: Cl339396 PH No: 9/21 DOB: 9/30/21

#### RIPP { CV COWBOY CASANOVA LTL SUNHAVEN SUNNY HEAVEN OUTSIDE { OUTSIDER STEEL HEAVEN

Breeding: Exposed to Boots 6/21 from 1/2/23 to sale.

**Comments:** OCV'd. Johne's Neg. Current on all vaccinations including multi-min, bi-annually. Daughter of Ripp, 100K Cowboy Casanona son. Bottom side breeding: 83" Heaven Outside, Concealed Weapon, RC Pacific Mermaid, Steel Heaven 61 1/2" TTT on 8/21/2023 - growing over 2" a month. Projection: 95.5". Exposed to Boots 6/21, black and white, Doc Holiday 51/3 son. Current TTT and palpation at sale date.