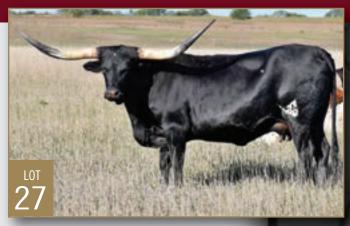

# LOT 26

HEIFER CALF AT SIDE.| DOB: 6/26/2023 | SIRE: BBR BLACKOUT HH. EXPOSED TO HH SAMURAI FROM 11/1/23 TO 1/11/24.