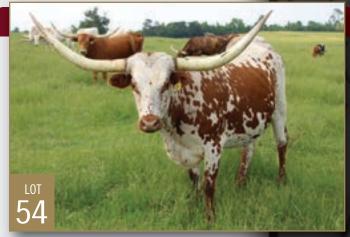

## KINKY BOOTS

Consigned by CURTIS ELBURN TLBAA No: CI289707 PH No: 268 DOB: 11/26/13 VAN HORNE TEXA { SITTIN BULL TEXANA VAN HORNE SDR RIOS PRINCESS { JP RIO GRANDE HUBBELLS PRINCESS

**Breeding:** Al'd to Cut'n Dried on 7/8/23; exposed to Timber from 7/12/23 to 10/14/23. **Comments:** OCV'd. Big, solid cow - granddaughter of Sittin' Bull and JP Rio Grande. She's an easy keeper, great milker and raises a big, fat calf every year. Al'd to Cut'N Dried and confirmed bred for a spring, 2024 calf.