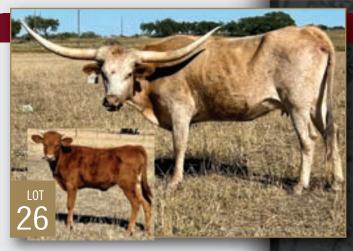

#### JH RURAL M'LADY

Consigned by COLD COPPER RANCH TLBAA No: Cl324285 PH No: 913 DOB: 4/6/19 JH RURAL SAFARI SON { NIGHT SAFARI BL833 JH M'LADY MONIKA { LADY MONIKA BL

Breeding: Exposed to Delta Lucky Ace from 6/25/23 to sale.

**Comments:** OCV'd. Rural M'Lady is an own daughter of JH Rural Safari Son and the beautiful M'lady Monica. Study her pedigree closely because she has many of the most well known predictable cows in the breed in her pedigree. Greats like Poco Lady BL, TX W Lucky Lady, Night Safari BL 833, Lady Monica BL, all make up M'Lady and we bred her to Delta Lucky Ace for what we believe will be a perfect cross! Rural M'Lady is a great mama and raised a big calf for her first calf. For more information, visit www.coldcopper.com.