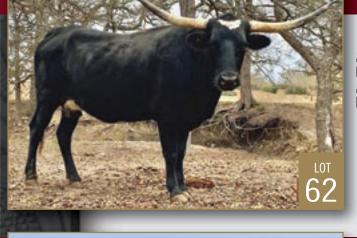

## **3S RONA JACKIE**

Consigned by TRIPLE S BAR RANCH TLBAA No: CI320044 PH No: 207 DOB: 8/27/19

JACK POT { WS JAMAKIZM DANCER HUBBELL'S RIO SHARONA { JP RIO GRANDE MY SHARONA

**Breeding:** Exposed to Sniper from 5/17/22 to 2/12/23. Exposed to Call of Duty from 5/7/23 to sale.

**Comments:** OCV'd. Rona Jackie is a beautiful, young 4 year old cow. We are keeping her heifer, born last year. Her pedigree is solid with the likes of Jamakizm, Jack Pot, and JP Rio Grande in her background. This is the cow for you to add some unusual/interesting color to your herd. Millennium Futurity eligible.

Breeding: Exposed to Sniper from 5/17/22 to 2/12/23. Exposed to Call of Duty from 5/7/23 to sale.

Comments: OCV'd. Justified has a powerful pedigree, including the likes of Cowboy Tuff Chex, Cowboy Chex, Concealed Weapon and granddam - the 90" BL Rio Blossum. She is easy-going, a good milker and a pleasure to have in any herd. Millennium Futurity eligible.