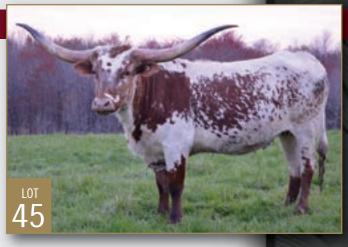

## HUBBELLS CLASSY GAUGE

Consigned by MARK HUBBELL

TLBAA No: CI316298 PH No: 823 DOB: 8/4/18

#### **CONCEALED WEAPON HUBBELLS 20 GAUGE { HUBBELLS RIO GLORY** HUBBELLS CLASSY CATCH { COWBOY CATCHIT CHEX **HUBBELLS RIO TARI III**

Breeding: Exposed to PCC Grey Eagle from 8/7/23 to 1/1/24.

**Comments:** OCV'd. Classy Gauge is a great all around cow, beautiful twisty horns, great size and personality. Hubbells 20 Gauge crossed on Cowboy Catchit Chex daughters is a definite click! She's bred to PCC Grey Eagle for a spring calf that should be beautiful. Go to Hubbelllonghorns.net for info.