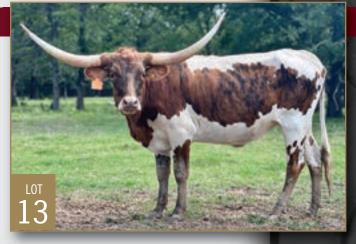

### Dave & Patti Pace

Circle Double J Ranch Frisco, TX 214.215.3395 dave@circledoublej.com **13, 73** 

## JJ CHOIR GIRL

Consigned by DAVE AND PATTI PACE TLBAA No: Cl333744 PH No: 16 DOB: 4/8/21 HUBBELLS JEREMIAH 29 :11 { COWBOY CATCHIT CHEX HUBBELLS CW BEAUTY HBR PLUM TUFF { COWBOY TUFF CHEX BL SUGAR PLUM 844

**Breeding:** Exposed to RRR Vindicator's Edge from 2/21/23 to 4/9/23. Exposed to PCC Double Agent from 4/11/23 to 5/20/23.

**Comments:** OCV'd. Brindle and white daughter out of HBR Plum Tuff, the daughter of record holder Cowboy Tuff Chex x BL Sugar Plum 844. JJ Choir Girl was sired by 90" Hubbell's Jeremiah 29:11 on the top. With horns now rolling out, this beauty brings you a deep pedigree filled by legends of the breed out of quality programs including Loomis, Filip and Hubbell. She is the product of kings and queens. Exposed to both 90" RRR Vindicator's Edge as well as Gold Mine son, PCC Double Agent, this calf will be a sure winner. More information available at www.circledoublej.com.