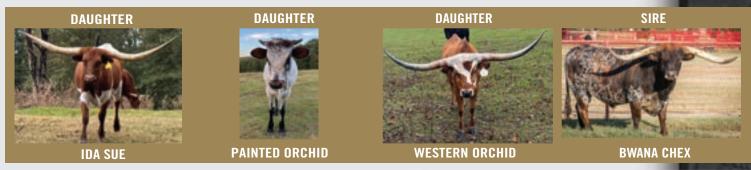

### FMB Land & Cattle, LLC

Ron Bailey Temple, TX 254.534.1886 ron@fmblandandcattle.com **40, 85** 

## FMB SWEET DUSTY ALAMO

Consigned by FMB LAND & CATTLE, LLC TLBAA No: CI333356 PH No: 129 DOB: 1/3/18

RR SWEET BRINDLE DUST { SWEET CHEX 783 PPF FAIRY DUST COMMANDERS ALAMO STAR { STARBASE COMMANDER AWESOME RANCH LADY PC187

Breeding: Exposed to HL Double Barrel from 6/23/23 to sale.

**Comments:** OCV'd. FMB Sweet Dusty Alamo is sired by RR Sweet Brindle Dust, bringing you the genetics of the great JP Rio Grande. Her dam is Commander Alamo Star who takes the genetics back to BL Night Chex. Her dam won her class at the 2016 Horn Showcase in total horn and composite. Sweet Dusty Alamo will add that brindle color and the correction to your herd. She is a great producer and fantastic mother to her calves. She has been exposed to HL Double Barrel for a spring calf. You don't want to miss out on this opportunity.