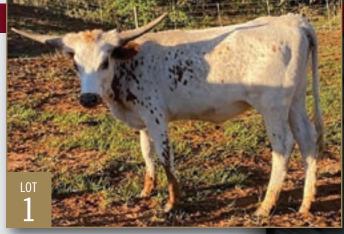

#### Triple F Ranch

Christopher & Heather Fischer Grapeland, TX 903.478.2233 fffranch@outlook.com **1, 61** 

## **3F SOUTHERN HOSPITALITY**

Consigned by TRIPLE F RANCH TLBAA No: CI338201 PH No: 722 DOB: 9/13/22 PCC YELLOWSTONE { GOLD MINE 1 M ARROW WOW WHAT A FANNIE SOUTHERN SATIN { WF CLEAR COMMANDER 331 SOUTHERN CHIFFON

#### Breeding: Not exposed.

**Comments:** OCV'd. This young heifer is a real beauty. She has some beautiful Parker brown spots coming in. She is very feminine and is packed with some of the best genetics in the industry. Her dam is Southern Satin which comes from WF Clear Commander, Starbase Commander, and Clear Win. Her Sire is PCC Yellowstone which is a beautiful dun color son of Gold Mine 1 and M Arrow Wow What A Fannie which gives you Cowboy Catchit Chex, Cowboy Chex, JP Rio Grande, DH Red Ranger, Feisty Leigh Too, and Starlight. She has a nice horn set developing already. She will be sold as an open heifer and ready to be put out with your bull. She has been parentage verified and is on file with TLBAA and Neogen labs. She is current on her vaccinations and is ready to go.