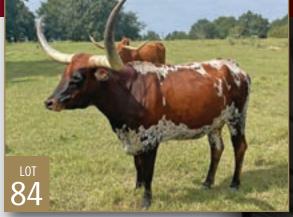

#### Grun Ranch

Derick & Claudia Schaefer Dallas, TX 214.762.5408 derick@grunranch.com **34, 84** 

Breeding: Heifer calf at side, born 9/21/2023 by Clear Spirit. Exposed to Clear Spirit from 10/15/23 to 1/12/24.

Comments: OCV'd. Johne's negative. This five year old cow comes from a royal pedigree that combines immortals in the industry - Cowboy Tuff Chex, BL Rio Catchit, Eternal Diamond, ECR Eternal Tari and Texana Van Horne. She has five over 90" TTT (plus 10 over 80" TTT) in her pedigree. We are keeping her 2022 heifer who placed second in her class in the TLBAA World Expo futurity as her replacement. She is has a heifer calf at side from our over 89" TTT herd sire Clear Spirit and will be exposed back the same way until the sale.