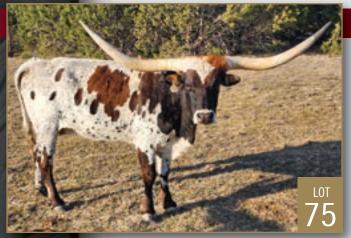

## Twin Canyons Cattle Company

Kim & Matt Bays Southlake, TX 817.857.2624 trailboss@twincanyonsranch. com **21, 46, 75** 

## WSR RAINBOW

Consigned by TWIN CANYONS CATTLE COMPANY TLBAA No: CI314735 PH No: 484 DOB: 4/1/18

#### TCC KISS TO WIN { CLEAR WIN KC HERSHEYS KISS WSR BLUE BOW { LAZYJ'S BOWHUNTER BLUE DESTINY

**Breeding:** Bull calf at side, born 7/11/2023 by Rolling Thunder 11/09. Exposed to Clear Spirit from 10/15/23 to 1/12/24.

**Comments:** OCV'd. Rainbow has a lovely twist to her horns and an amazing blue roan color. She breeds back very quickly, with the calf at side born under 11 months after her last. She has three 90" animals in her pedigree. We are keeping the herd sire prospect out of Gold Mine 1 for our herd.