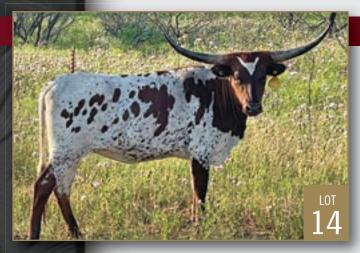

### Ramsey Longhorns

Jarrad & Kristy Ramsey Allen, TX 214.202.0089 jarrad-ramsey@sbcglobal.net **14, 56, 64** 

## **RL AUSSIE WINNIE'S BEAUT**

Consigned by RAMSEY LONGHORNS TLBAA No: Cl335424 PH No: 821 DOB: 8/17/21

#### WINNIE 41/14 { COWBOY TUFF CHEX LLL LEWEZE'S 7E5 AUZZIE'S BEAUTY EOT 904 { AUZZIE EOT 31/5 EOT OUTBACK BEAUTY II

**Breeding:** Exposed to Mr. Right from 3/1/23 to 6/20/23.

**Comments:** OCV'd. RL Aussie Winnie's Beaut is a true beauty with good genetics on the top and bottom. On the top with Winnie, who won his second bronze at the TLMA Longhorn World Championship and measured 97" TH and 75" TTT at 46 months old - with Cowboy Chex, Cowboy Top Chex, Rio Catchit and many more studs on the bottom. Boomerang, Overload and twisty horns in most. Dam is 81.87" TTT.