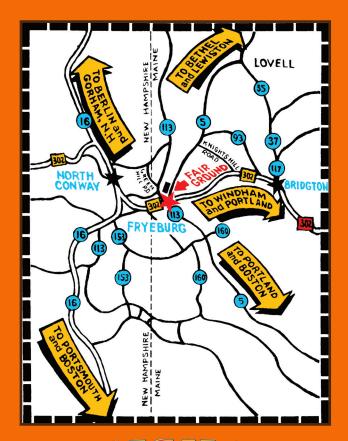

# FOR YOUR CONVENIENCE

Historically, traffic has been heavier on Saturday's due to our great morning Parade, afternoon Midway and Harness Racing. To avoid traffic we suggest that you Come Early and Stay Late. Also, for your convenience and to help with traffic flow, Fryeburg Fair has posted alternate routes to and from the Fairgrounds.

Call 935-3268 for parking and general information. For camping info call 935-2912.