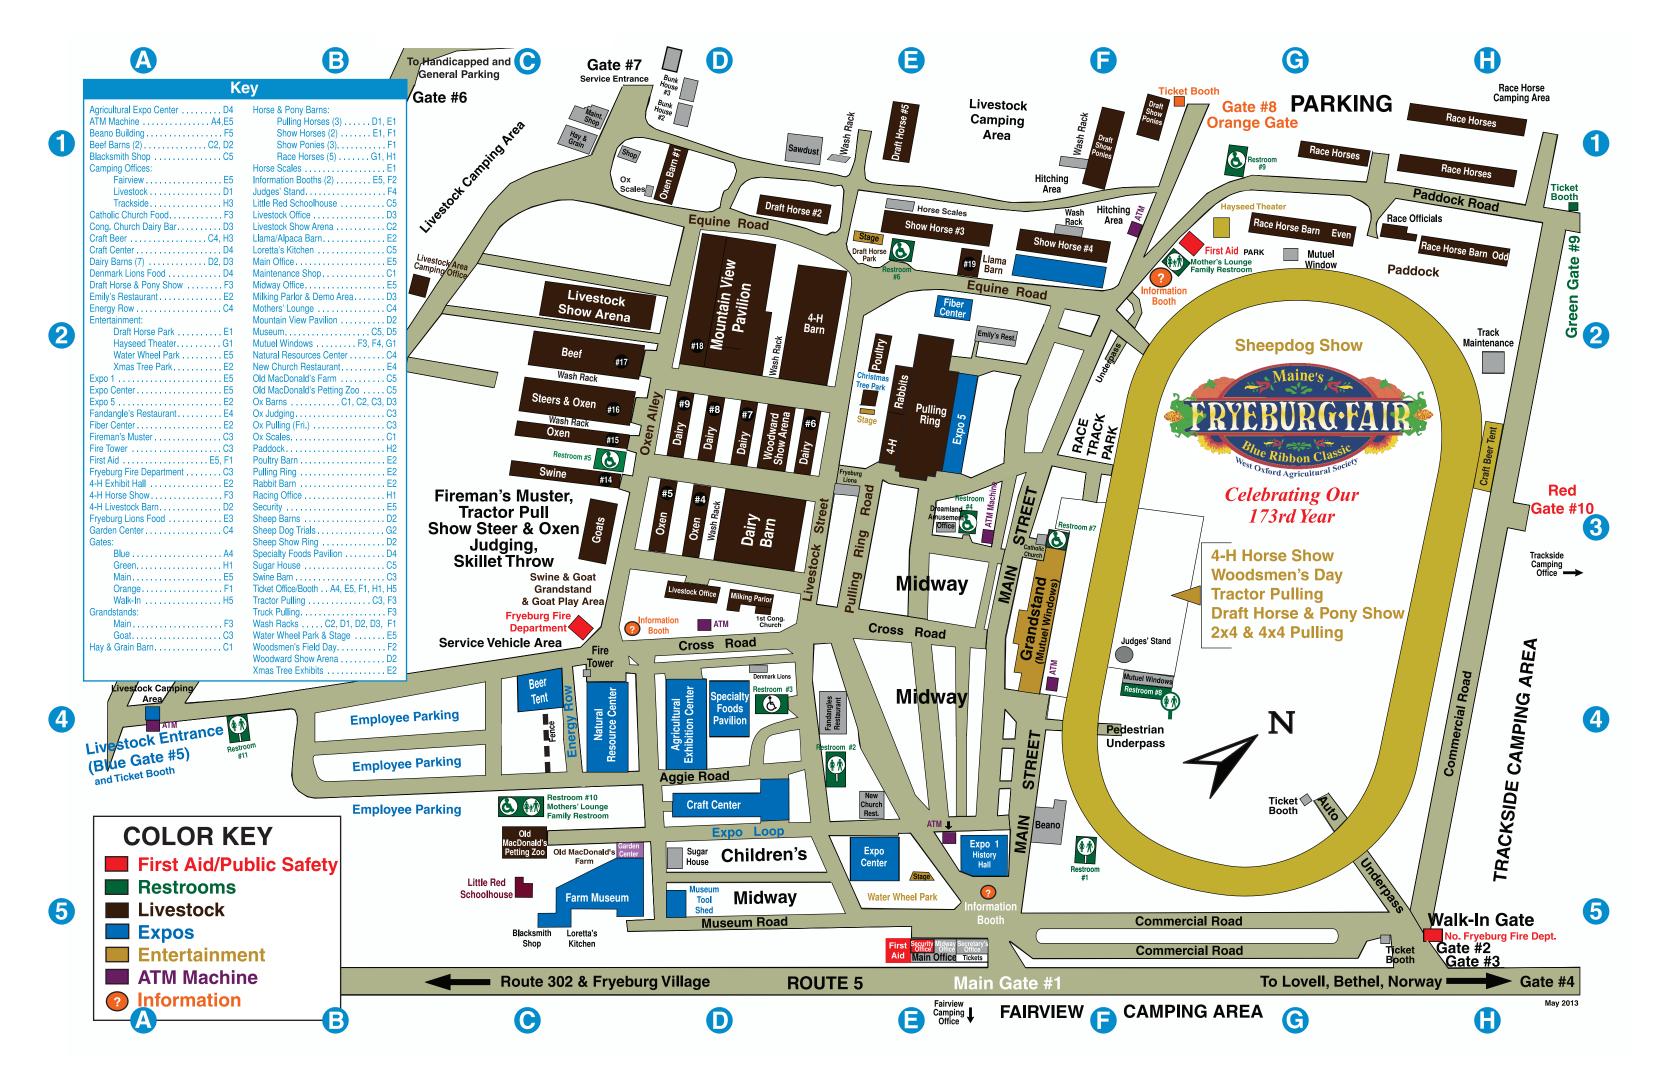

### **Key to Buildings**

| AEC | Agricultural Exhibition Center | PR  | Pulling Ring            |
|-----|--------------------------------|-----|-------------------------|
| CC  | Craft Center                   | RB  | Rabbit Barn             |
| CTE | Christmas Tree Exhibit         | RG  | Racing Grandstand       |
| FC  | Fiber Center                   | SGG | Swine & Goat Grandstand |
| LSA | Livestock Show Arena           | WSA | Woodward Show Arena     |

MVP Mountain View Pavillion