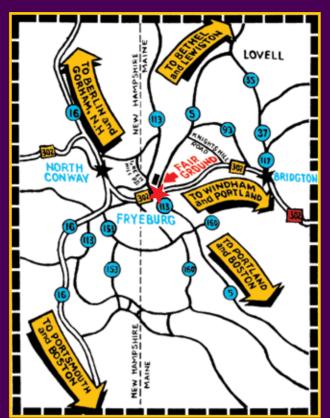

#### FOR YOUR CONVENIENCE

Historically, traffic has been heavier on Saturday's due to our great morning Parade, afternoon Midway and Harness Racing. To avoid traffic we suggest that you Come Early and Stay Late. Also, for your convenience and to help with traffic flow, Fryeburg Fair has posted alternate routes to and from the Fairgrounds.

Call 935-3268 for parking and general information. For camping info call 935-2912.