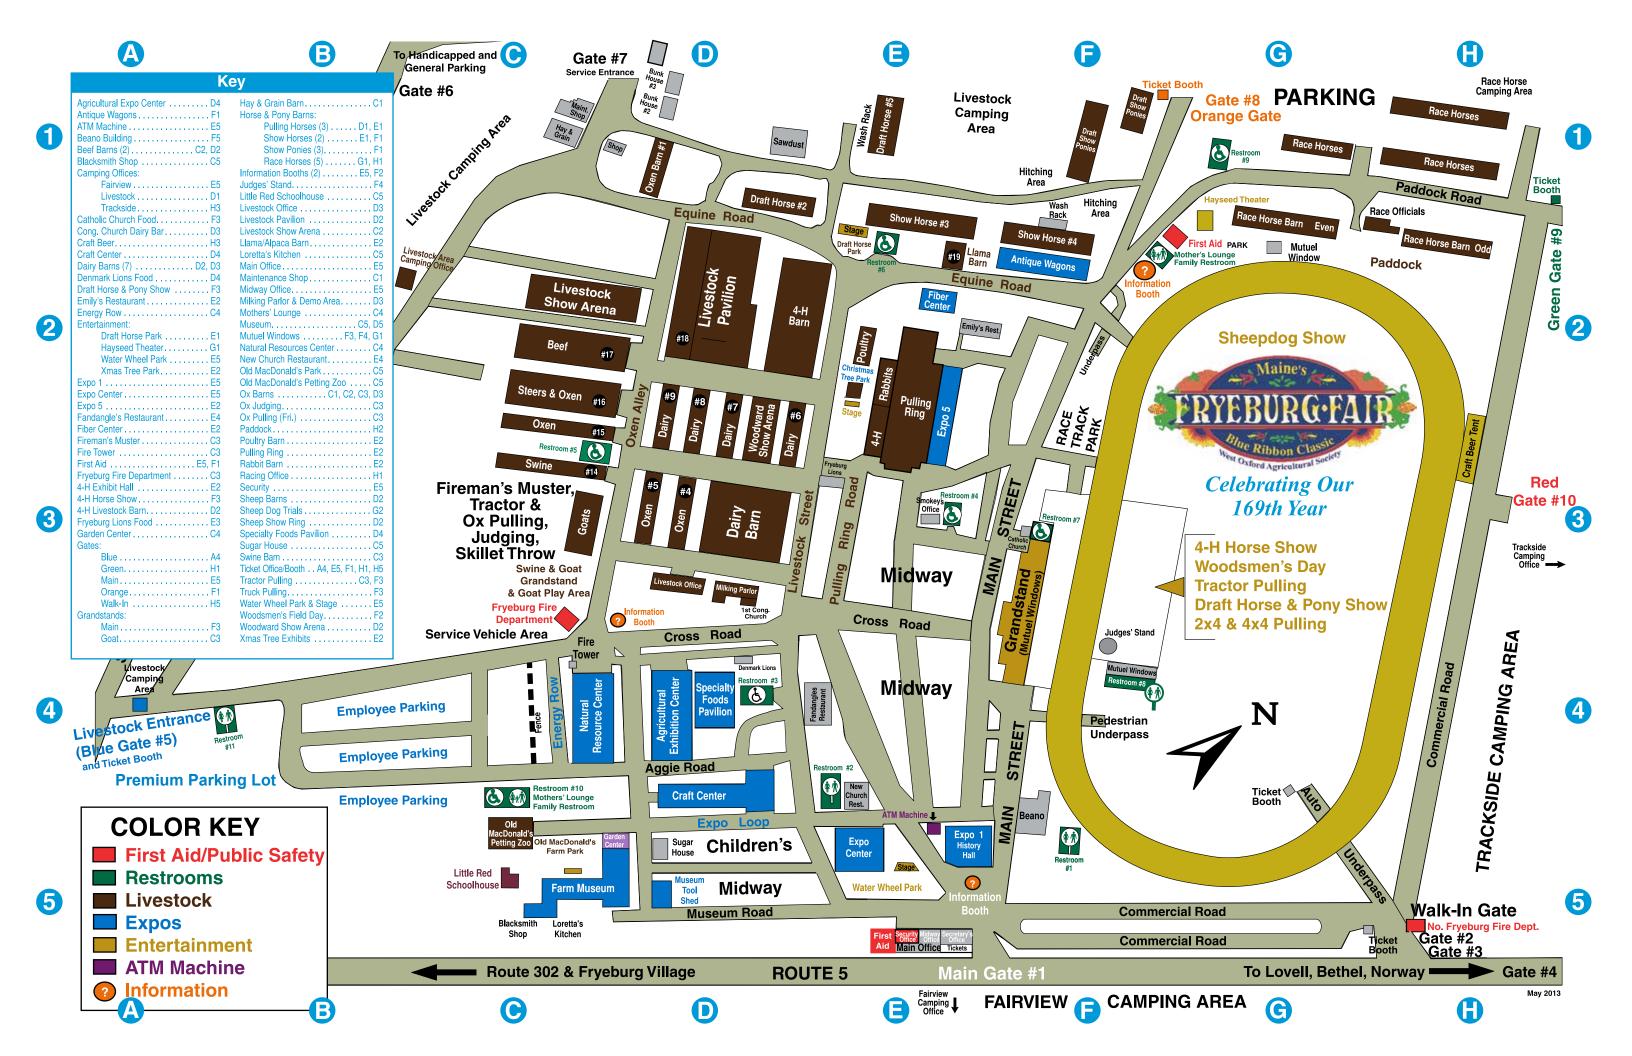

#### DAILY ENTERTAINMENT

Fryeburg Fair is pleased to present over 200 of Maine's most talented musicians and entertainers throughout the Fair week. Performances are ongoing in five different locations, the Waterwheel Park by the Front Gate, Christmas Tree Park next to the Pulling Ring, Hayseed Theater by the Orange Gate, and the Draft Horse Park by the Llama Barn. Entertainment brochures are available at each gate and the information booth.

## **PROGRAM OF EVENTS 2019**

No Pets Allowed Inside The Fairgrounds SERVICE DOGS ONLY

First Aid Stations on a first come first served basis Free Admission to Grandstand (Except Racing Boxes) Wreath Making Demo at Christmas Tree Exhibit Agricultural Exhibition Center Open Daily 9 am - 9 pm 10:00 am Sheep Shearing Demo - LP Farm Museum Open Daily 9 am - 9 pm 12:00 am Flower Show - Expo 1 Museum Craft Demonstrations Daily 10 am - 5 pm 1:00 pm Blueberry Dessert Contest - AEC Fiber Demonstrations 9 am - 9 pm / Last Sunday 9 am - 6 pm Sheep Shearing Demo - LP 11:00 am Llama/Alpaca Demonstrations Daily @ 11 am and on-going Horse Pulling - 3600 lb. - Distance - PR 1:30 pm Harness Racing - RG **Key to Buildings** Flower Show - Expo 1 2:00 pm **Pulling Ring** AEC Agricultural Exhibition Center Wreath Making Demo at Christmas Tree Exhibit 12:00 pm RB Rabbit Barn Livestock Show Arena Ox Pulling Powder Puff 2900 lbs. & over - Distance - PR 3:30 pm 1:00 pm RG Racing Grandstand Fiber Center FC Flower Show - Expo 1 4:00 pm SGG Swine & Goat Grandstand Livestock Pavilion Sheep Shearing Demo - LP WSA Woodward Show Arena Steer & Ox Costume and Parade - SGG 7:00 pm Horse Pulling - 3600 lbs. - 12 Elim. - PR 8:00 pm Night Show - CHURCH OF CASH SUNDAY, SEPTEMBER 29 Church Service - Havseed Theater 2:00 pm Official ADGA Dairy Goat Show - LSA WEDNESDAY, OCTOBER 2 Official ADAI Dairy Qoat Snow 4-H Riding Horse Show - Infield Firemen's Muster - SGG Sheepdog Trials - Infield Flower Show - Expo 1 Poultry Show 3:00 pm 8:30 am Show of Draft Horses, Ponies, Cart Class, Male Driver Unicorn, 6 Hitch - Youth Cart, - RG 4:00 pm 10:00 am Show of Working Oxen, Show Oxen & Steers - SGG Sheep Show - (all day) - LP 11:00 am Catholic Mass - Hayseed Theater 9:00 am Dairy Show Milking Shorthorn & Brown Swiss - WSA 7:30 pm Fleece and Fiber Show & Sale - FC Beef Show Chianinas, Hereford & Simmentals - LSA 8:00 pm Wreathmaking demo at Christmas Tree Exhibit Wreathmaking demo at Christmas Iree Exhibit
Society Pig Scramble - (must reside in towns of our
Society) - PR (Ages 8-10) Entries close at 10:30 am
Flower Show - Expo 1
Horse Pulling 3300 lbs & under - <u>Distance</u> - PR
Parent/Child Baking Contest - AEC
Dairy Goat Show continues - LSA Ox Pulling - 2900 lbs foll, by 3600-4100 lbs - Percentage Pull - PR 11:30 am 10:00 am Flower Show - Expo 1 12:00 pm 11:00 am Wreathmaking demo at Christmas Tree Exhibit 9:45 am 12:00 pm Flower Show - Expo 1 12:30 pm 1:00 pm 1:00 pm Open Pig Scramble - PR (Ages 8-10) Entries close 12 PM (Drawing) Show of Working Steers Handy Class for kids - SGG 11:00 am Sheep Shearing Demo - LP Flower Show - Expo 1 2 Crusted Apple Pie Contest - AEC 2:00 pm 12:00 pm Sheep Shearing Demo - LP Wreathmaking demo at Christmas Tree Exhibit
Ox Pulling - 2500 lbs - <u>Distance</u> - PR
Decorate a Pumpkin Contest - AEC 1:30 pm Harness Racing - RG 3:00 pm 1:00 pm 2:00 pm Flower Show - Expo 1 Flower Show - Expo 1 Tractor Pull - after Horse Show - Infield Area 4:00 pm Horse Pulling - Sweepstakes - Distance - Trophy - PR Wreathmaking demo at Christmas Tree Exhibit Sheep Shearing Demo - LP 7:00 pm Horse Pulling - 3300 lbs 20' - <u>Elim</u> - PR 3:30 pm Horse Pulling - 2900 lbs, & Under - Distance PR 4:00 pm Flower Show - Expo 1 2:00 pm MONDAY, SEPTEMBER 30 Sheep Shearing Demo - LP Show of Market Lambs - LSA Showmanship Ox Pulling 2100 lbs. <u>Distance</u> - PR Photo - World's Largest Assembly Yoked Steer & Oxen - SGG 3:00 pm 7:00 pm Horse Pulling - Sweepstakes - 15' Elim. - Trophy - PR 4:00 pm Woodsmen's Field Day - RG 8:00 pm Night Show - RODNEY ATKINS 10:00 am Flower Show - Expo 1 Flower Show - Expo 1
4-H Dairy Goat Show - WSA
Horse Pulling 3000 lbs. - <u>Distance</u> - PR
Wreath Making Demo at Christmas Tree Exhibit
Flower Show - Expo 1
Skillet Throw - SGG - Entries close at 10:30 am
Show of Scramble Calves - LSA
4-H Beef Steer Show - LSA - Showmanship
Ox Pulling - 2500 lbs. - 6' elim. - PR
Whoopie Pie Contest AEC
Anvil Throw for Men - SGG THURSDAY, OCTOBER 3 7:00 pm 11:00 pm 8:30 am Show of Working Oxen, Show Oxen & Steers - SGG Show of Draft Horses, Ponies, Tandem, Pair, 4 Horse/Pony 8:00 pm 12:00 pm Hitch, 8 Horse Hitch - RG 9:00 am Sheep Show - LP 12:30 pm Beef Show Beef Shorthorns, Angus, Aberdeen - LSA 8:30 am Dairy Show Holstein and Avrshire - WSA 1:00 pm Ox Pulling Sweepstakes - Distance - PR Anvil Throw for Men - SGG Flower Show - Expo 1 10:00 am Flower Show - Expo 1 2:00 PM 10:30 am Horse Pulling 3100 lbs & Under - Distance - PR Wreath Making Demo at Christmas Tree Exhibit Steer & Ox Yoking Demonstration SGG 11:00 am Wreathmaking demo at Christmas Tree Exhibit 10:00 pm 3:00 pm 12:00 pm Flower Show - Expo 1 10:30 am Horse Pulling 3000 lbs <u>12' elim.</u> - PR Scooting Contest - Lot 1 + 4-H Kids - SGG 1:00 pm Cranberry Orange Coffee Cake Contest - AEC 11:00 am Sheep Shearing Demo - LP 4:00 pm Flower Show - Expo 1 6:30 pm 7:00 pm Ox Pulling - 2100 lbs and under <u>6' elim</u> - PR Draft Horse & Pony Show - Halter Classes - PR 12:00 pm 1:30 pm Harness Racing - RG 12:30 pm 8:00 pm Night Show - RAGGED JACK 2:00 pm Flower Show - Expo 1 TUESDAY, OCTOBER 1 Senior Citizens Day (65 and over - gate free) Wreathmaking demo at Christmas Tree Exhibit 3:00 pm Decorated Cupcake Contest - AEC 1:30 pm Antique Tractor Show Day 8:30 am Show of Draft Horses, Ponies, Cart, 2:00 pm 4:00 pm Flower Show - Expo 1 Sheep Shearing Demo - LP 2 & 4 Hitch, 4 Abreast, NACCS Cart - RG Overall Champion Sheep - Ram & Ewe - LSA Sheep Show - Open Show all day - LP Tractor Pull - SGG 4:00 pm Overall Champion - Dairy & Beef - LSA Horse Pulling - Three Horse - Distance - PR Dairy Show Jersey and Guernsey - WSA

8:00 pm Night Show - MADDIE & TAE

FRIDAY, OCTOBER 4 9:00 am Ox Pulling 1301-1700, 900-1100, 1101-1300 lbs. - <u>Distance</u> - PR 0:00 am Flower Show - Expo 1 Calf Scramble - RG Pig Scramble (Students MSAD #72) - (third grade) - RG Draft Horse & Pony Jr. & Sr. Youth Show - WSA 4-H Market Hog Auction - LSA 4-H Market Lamb Auction - LSA 4-H Beef Steer Auction - LSA
Wreathmaking demo at Christmas Tree Exhibit Flower Show - Expo 1 Horse Pulling - 3200 lbs - Distance - PR Swine Show - SGG Calf Show and Sale - LSA Fudge Contest - AEC Sheep Shearing Demo - LP Harness Racing - RG Flower Show - Expo 1 Wreathmaking demo at Christmas Tree Exhibit Haunted Gingerbread House Decorating Cookies - AEC Ox Pulling Sweepstake 6' Elim. - PR Flower Show - Expo Sheep Shearing Demo 1 - LP
Horse Pulling - 3200 lbs., - 12' Elimination - PR
Ox Pulling, 3300 lbs - <u>Distance</u> - PR Night Show - MICHAEL DELGUIDICE & BIG SHOT Fireworks After Night Show SATURDAY, OCTOBER 5 Speaker - American Farm Bureau - RG Flower Show - Expo 1 Grand Parade - Trophy Presentations - RG Wreathmaking demo at Christmas Tree Exhibit 4-H Swine Show - SGG Flower Show - Expo 1 4-H Sheep Show Class - LP
Ox Pulling 2900 lbs. and under - <u>6' Elim.</u> - PR 4-H Dairy Show - WSA Sheep Shearing Demo - LP Harness Racing - RG 4-H Beef Heifer Show - LSA Flower Show - Expo 1 - LP Wreathmaking demo at Christmas Tree Exhibit 4-H Showmanship - Working Steer Horse Pulling - 3400 lbs - <u>Distance</u> - PR Flower Show - Expo 1 Sheep Shearing Demo - LP
Ox Pulling 3300 & under- <u>6' Elim</u> - PR
Horse Pulling, 3400 lbs - <u>12' Elim</u>. - PR
4-H Sheep Lead Line - LP Night Show - CLARK HILL SUNDAY, OCTOBER 6 8:30 am Church Service - Hayseed Theater 4-H Working Steers Scooting Contest - SGG 4-H Sheep Breed Classes - LP 4-H Beef Heifer Show - LSA 4-H Dairy Show - WSA Flower Show - Expo 1 Open Pig Scramble - PR (Ages 8-10) Entries Close at 9:30 am (Drawing) Catholic Mass - Hayseed Theater Wreathmaking demo at Christmas Tree Exhibit Flower Show - Expo 1 Scooting Contest - SGG Horse Pulling, Grand Sweepstakes - <u>12' Elim.</u> - Trophy - PR Sheep Shearing Demo - LP Harness Racing - RG Flower Show - Expo 1 Horse Pulling - 2 lbs. of rock per pound of horse <u>Distance</u> - Trophy - PR Sheep Shearing Demo - LP Following Races is 4WD Pull - RG 5:00 pm (Grandstand seats reserved until racing ends) - Infield Area