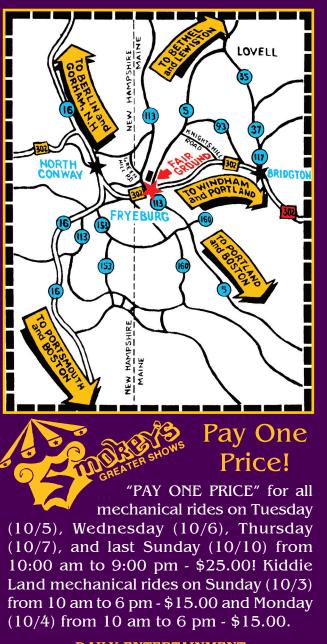

#### FOR YOUR CONVENIENCE

Historically, traffic has been heavier on Saturday's due to our great morning Parade, afternoon Midway and Harness Racing. To avoid traffic we suggest that you Come Early and Stay Late. Also, for your convenience and to help with traffic flow, Fryeburg Fair has posted alternate routes to and from the Fairgrounds.

Call 935-3268 for parking and general information. For camping info