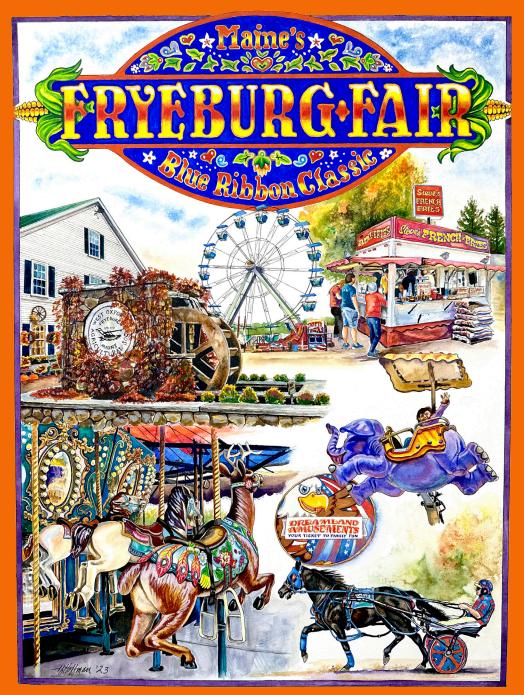

**2023** 173rd Year Oct. 1 thru Oct. 8, 2023

# **SOCIETY DEFINED**

The West Oxford Agricultural Society comprises the following towns: Fryeburg, Lovell, Stow, Waterford, Stoneham, Hiram, Sweden, Porter, Bridgton, Otisfield, Cornish, Baldwin, Standish, Harrison, Denmark, and Brownfield in Maine; Freedom, Eaton, Bartlett, Chatham, Conway, and Jackson, in New Hampshire.

### Fair Admission:

\$15.00 - 12 and over - every day children under 12 are free

Parking - \$5.00

### **MAINE AGRICULTURAL FAIR DATES 2023**

#### JUNE

21 - 24 Monmouth Fair

### JULY

- 1 4 Houlton Agricultural Fair
- 6 9 Ossipee Valley Fair
- 14 16 Waterford World's Fair
- 13 16 Pittston Fair
- 26 30 Union Fair
- 29 Aug 6 Northern Maine Fair

# AUGUST

- 3 6 Bangor State Fair
- 9 13 Topsham Fair
- 11 19 Skowhegan St