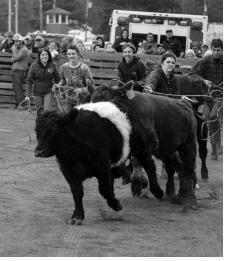

#### Jacob "Jake" Cash 1947 – 2023

Jacob "Jake" Cash was born May 31, 1947 the son of David and Janice(Malier) Cash of Poland Me. and passed on July 2, 2023.

Jake enlisted in the Air Force and served in the Vietnam War as a sergeant and loadmaster from 1965 to 1969 upon his honorable discharge in 1969, he moved to Tennessee, where he raised and trained race horses. and moved back to Maine in early 1970. He returned to his boyhood hobby of raising and training steers and showing them at county fairs. He loved spending time with his animals and participated in showing steer and oxen for over 60 years. Jake was the 4-H working steer superintendent at Fryeburg Fair for many years over the past two decades. He will be missed by his fellow teamsters and fair family.