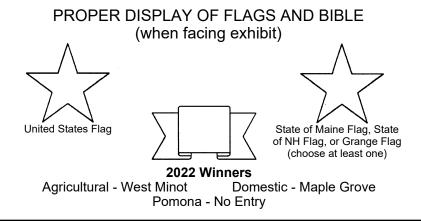

|  |  |  |  |  |  |
| -<br>T-t-1 4 000                                                                            |  |  |  |  |  |  |  |  |
| Total 1,000                                                                                 |  |  |  |  |  |  |  |  |
| Class 3 Pomona Grange - Educational Exhibit \$175.00 \$150.00                               |  |  |  |  |  |  |  |  |

Each grange will be allotted the same amount of space. Grange exhibits will be accepted and in place by 9:00 PM Friday before the opening of the fair. Please note: The display may only utilize 2 feet of space on the floor from the bottom of the display area into the walkway. A chalk mark will be provided for your convenience. Exhibits will be removed on the Monday after the close of the fair between 9 AM and 4 PM.



# Department 23

Bread, Pastry and Dairy Products No commercial mixes are to be used. All items must be made from scratch. If a youth entry, please state child's age in the space provided on the entry form. Please bring items in a disposable container. All items will be sprayed with a preservative after judging and disposed of after the fair. Amateur bakers only. When bringing items for judging all hall items must be brought at the same time.

| Place<br>Adult<br>Youth<br>Classe<br>Adult<br>01<br>02<br>03<br>04<br>05<br>06<br>07<br>08                                             | <b>1st</b><br>\$4.0<br>\$3.5