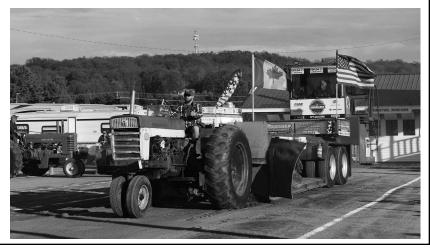

Donnie drove his first tractor at age 12, and never lost his love of it. He and his wife Lynne enjoyed traveling for farm equipment auctions and shows. Donnie, a member of the Maine Tractor Club, ran the Tuesday Tractor Show here at the Fair for many years.