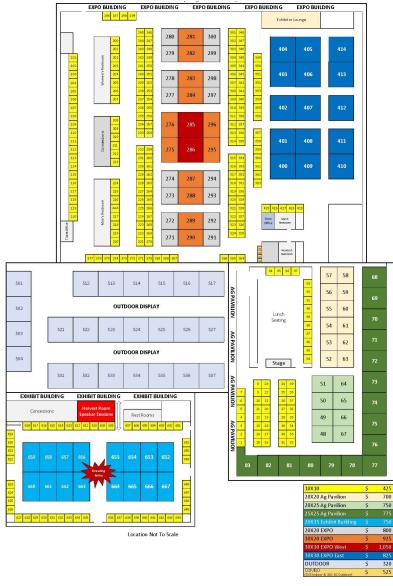

at any time in which Lessee is making any use of the premises. A certificate of insurance is not required by the Lessor.
- 13. Vehicles and/or equipment which are a part of the permanent display must be in place on the exhibit lot by 8:00 am each day of the show. Vehicles and/or equipment which are not part of the permanent exhibit will not be allowed in the show area.
- 14. Any property of Lessee left on show premises after November 19, 2021 will become the property of the Buffalo County Ag Association.
- 15. Remittance must be received before this contract is valid. No Lessee will be allowed to set up their display until ALL exhibit space fees and electrical fees (if any) are paid in full. Prior to setting up exhibit display, the Lessee must check in to verify all fees have been paid.