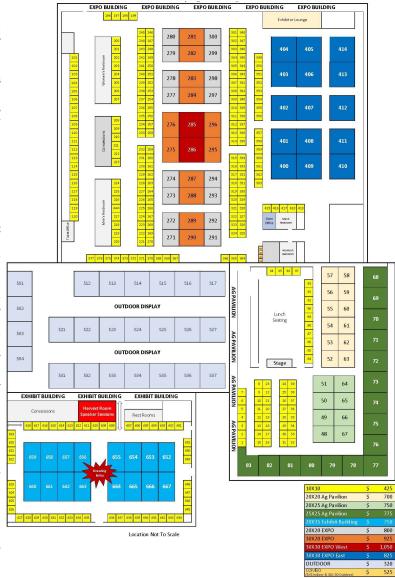

at any time in which Lessee is making any use of the premises. A certificate of insurance is not required by the Lessor.
- 13. Vehicles and/or equipment which are a part of the permanent display must be in place on the exhibit lot by 8:00 am each day of the show. Vehicles and/or equipment which are not part of the permanent exhibit will not be allowed in the show area.
- 14. Any property of Lessee left on show premises after November 18, 2022 will become the property of the Buffalo County Ag Association.
- 15. Remittance must be received before this contract is valid. No Lessee will be allowed to set up their display until ALL exhibit space fees and electrical fees (if any) are paid in full. Prior to setting up exhibit display, the Lessee must check in to verify all fees have been paid.