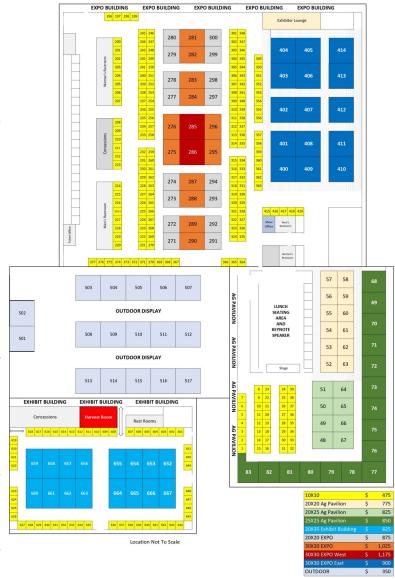

- 1. Every exhibit must be properly installed and ready for inspection by 9:00 am on the opening day of the show November 20, 2024 and must REMAIN INTACT UNTIL 4:00 pm CLOSING DAY of the show on November 21, 2024. Failure to meet these requirements may cause exhibitor (Lessee) to be barred from future shows.
- 2. Every exhibit shall be prepared in a neat and orderly style and must be kept clean by the Lessee during the entire show.
- 3. The booth space, as stipulated in this contract, is to be used solely for the Lessee named in this contract for GATEWAY 2024 and cannot be transferred or any portion of it sublet by the Lessee or his/her agents.
- 4. Gateway/Kearney Farm Expo, Inc. and Buffalo County Ag Association (Lessor) will use all reasonable care to prevent loss or damage to Lessee's property, but are not liable in any manner for such loss. Lessor is not responsible for any damage or theft of exhibits, merchandise, equipment or other property owned by or in the custody of the Lessee. This includes any property while in the care, custody or control of the Lessor, or representatives of the Lessor.
- 5. Lessor reserves the right to control the use of any volume of any loudspeaker, radio, musical instrument or any noise making device that might interfere with Lessees in the immediate area. Public address systems cannot be used.
- Past Lessees will have until February 1, 2024 to receive priority consideration of booth location (e.g. last year's booth or similar location). The event management has the right to make booth assignments as necessary to accommodate Lessees.
- 7. 50% of the "Total Registration Cost" is due with this completed contract. The balance of the total registration cost is due by **September 1, 2024. Contracts received after June 1, 2024 require payment in full with contract.**
- 8. A refund of 50% of your "Total Registration Cost" will be made if space is canceled before September 1, 2024. No refunds will be made after September 1, 2024.
- 9. Dividers will be furnished for inside exhibit spaces at no additional cost. NO inside exhibit shall be constructed in such a way that it will interfere with the viewing of the exhibit next to it. Inside exhibits must be within the framework of the exhibit dividers.
- 10. No electrical connections will be made except by electricians employed by the Lessor and electrical fees are paid in full. 110v electricity is provided. 220v electricity is available in select areas for \$75, for specific locations contact event management. Lessor shall not be responsible to Lessee for loss of time or revenue due to power interruptions and utility failures. Lessee must furnish extension cords to connect electricity (inside or outside).
- 11. Lessor will assume no liability for Bodily Injury, Death or Property Damage arising from the existence or operation of Lessee's exhibit or activities. Lessee agrees to defend at its own expense, indemnify and hold harmless the Lessor from any and all liability penalties, damages, cost expenses, causes of action and claims of every kind and nature arising from illness, death, bodily injury or property damage to any person or property, occasioned by or growing out of any way connected with the occupation or use of the leased premises or activities associated therewith.
- 12. Lessee agrees to carry Public Liability Insurance, including Product Liability coverage, with Limits of Liability to be at least \$100,000 Bodily Injury each occurrence, \$300,000 Bodily Injury aggregate, and \$100,000 Property Damage each occurrence. Said insurance must be in effect at any time in which Lessee is making any use of the premises. A certificate of insurance is not required by the Lessor.
- 13. Vehicles and/or equipment which are a part of the permanent display must be in place on the exhibit lot by 8:00 am each day of the show. Vehicles and/or equipment which are not part of the permanent exhibit will not be allowed in the show area.
- 14. Any property of Lessee left on show premises after November 21, 2024 will become the property of the Buffalo County Ag Association.
- 15. Remittance must be received before this contract is valid. No Lessee will be allowed to set up their display until ALL exhibit space fees and electrical fees (if any) are paid in full. Prior to setting up exhibit display, the Lessee must check in to verify all fees have been paid.