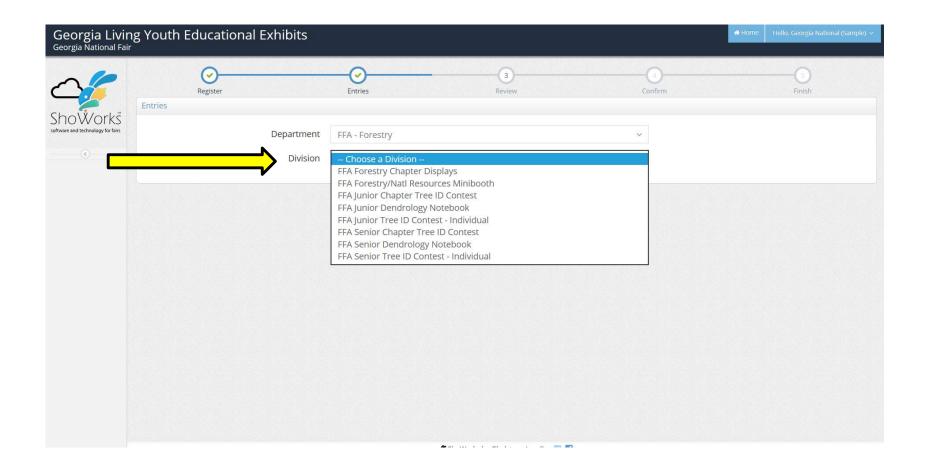

#### Use the drop-down menu to choose your department.

Use the drop-down menu to choose your division.

- 1. Use the drop-down menu to choose your 'Class' (example: 01: Forestry Minibooth).
- 2. Enter your 'Title' (example: Natural Resources Minibooth is NOT a title)
- 3. Enter the 'Description' for your entry. (If we have to look for this one entry out of a thousand, what should we look for?) (example: soil samples w/minerals labeled)
- 4. The 'Club' field will automatically fill with your club name. Enter student name(s) in the 'Student Name' field.
- 5. Click 'Add Entry to Cart'.