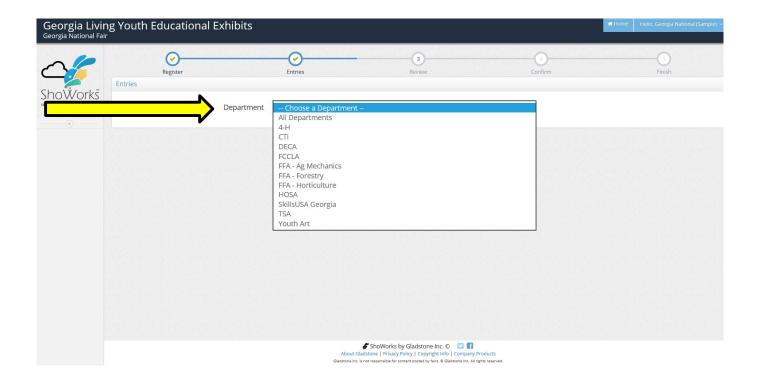

#### Use the drop-down menu to choose your department.

Use the drop-down menu to choose your division.

- 1. Use the drop-down menu to choose your 'Class' (example: 01: Forestry Minibooth).
- 2. Enter your 'Title' (example: Natural Resources Minibooth is NOT a title)
- 3. Enter the 'Description' for your entry. (If we have to look for this one entry out of a thousand, what should we look for?) (example: soil samples w/minerals labeled)
- 4. The 'Club' field will automatically fill with your club name. Enter student name(s) in the 'Student Name' field.
- 5. Click 'Add Entry to Cart'.