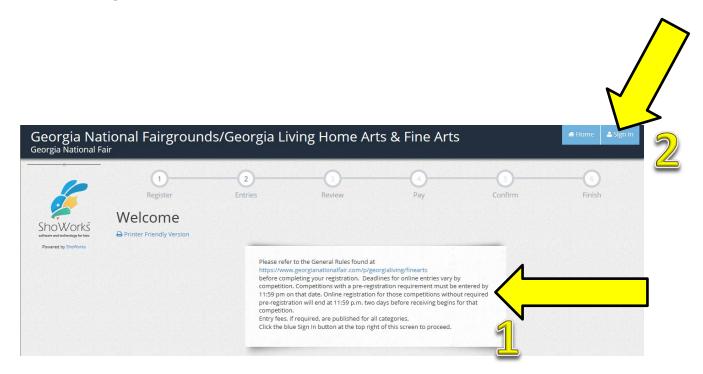

The registration link is located at the bottom of the 'Online Entries' section.

You have now entered the 'online registration site'.

- 1. Please take the time to read the instructions before proceeding.
- 2. Once you have read the instructions, click the blue '**Sign-In**' button at the top, right hand side of the page.