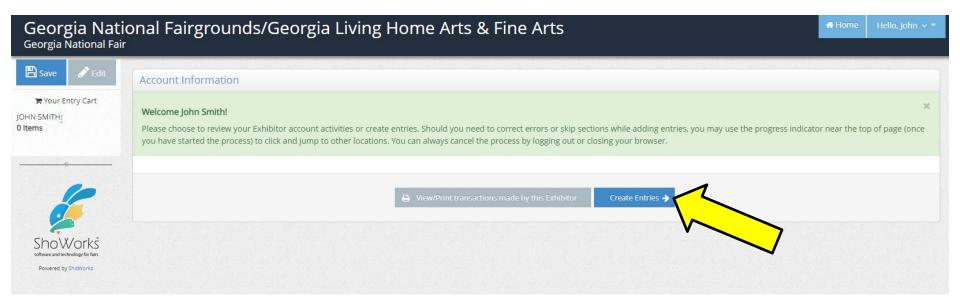

#### You are now on the Account Information page. To begin entering click 'Create Entries'