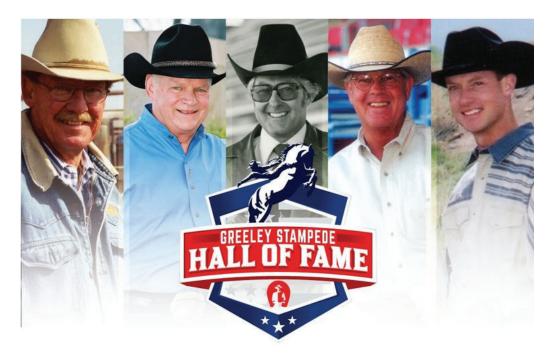

### **Hall of Fame Program**

The Greeley Stampede Hall of Fame was established in 2018 for the purpose of honoring individuals who have made significant and long-lasting contributions to the Greeley Stampede.

### 2018 Inductees

- Hadley Barrett
- Art Parker
- Tom Mawson
- The Farr Family

### 2019 Inductees

- Bennie Beutler
- Bill May
- Bill Webster

### 2021 Inductees

- Earl Anderson
- Nyla Bristow
- Harold Evans
- Dick Lookhart

### 2022 Inductees

- Ron Jackson
- Lynn Settje
- The Hill Family