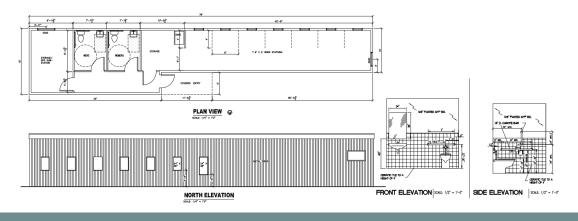

### **Park Ticket Offices**

More than 250,000 guests visit Island Grove Park during the annual celebration. The Stampede is contructing two permanent ticket offices, located near the 11th Avenue park entrance and the 14th Avenue park entrance, to offer a better guest ticket purchase experience, more efficient admission process and improved ammendities for the ticket staff & volunteers.