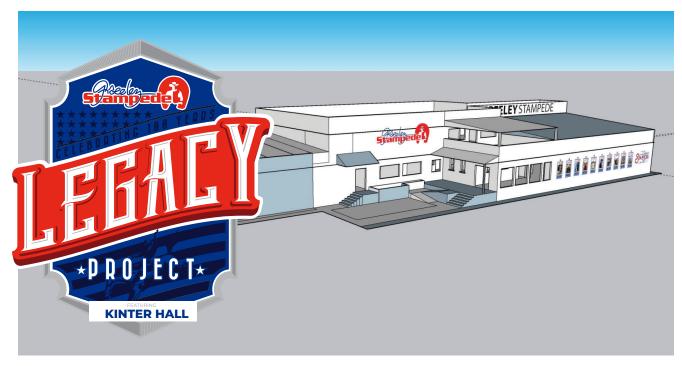

# **Building for the Next 100 Years**

The Greeley Stampede is working on two major capital improvement construction projects that will benefit the event & community. Projects are scheduled to be completed by late spring 2023.

### **Legacy Project**

A top priority is to preserve and showcase the Stampede's history for future generations to experience. The Stampede is currently building a new office that will include a museum wing called Kinter Hall in recognition of the private donation to fund the project. The new construction will also have space to properly store archives and provide more efficient office space.