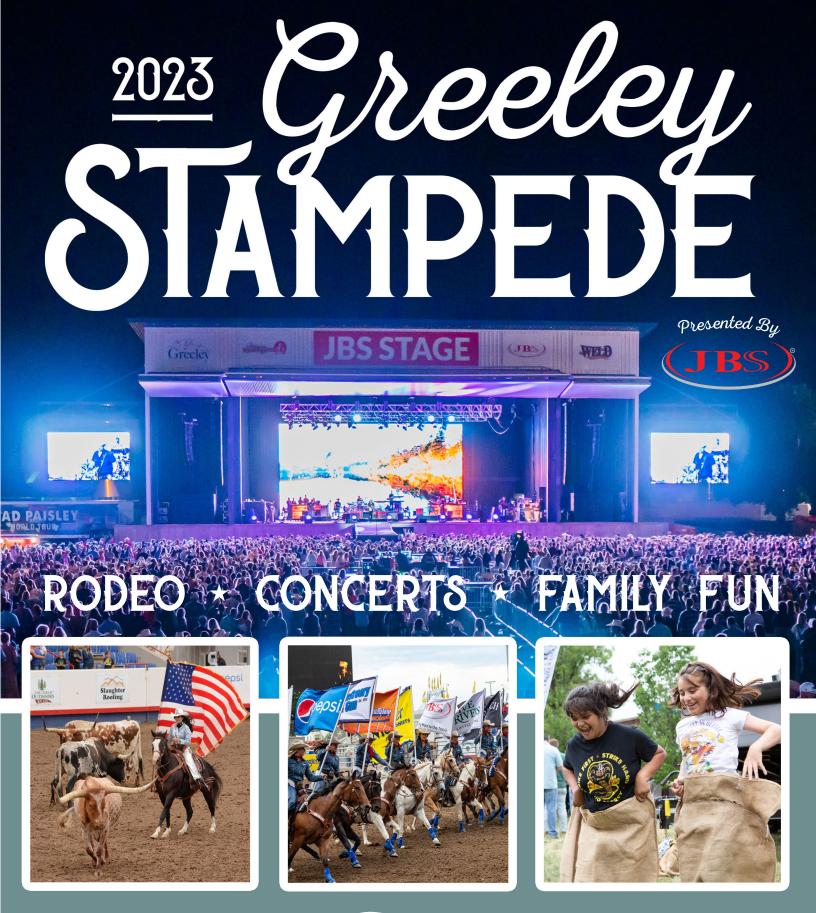

# Welcome to the Greeley Stampede

We invite you to tap into the branding and marketing power of Colorado's premier summer western celebration by becoming a sponsor and partner of the 2023 Greeley Stampede.

More than 250,000 rodeo fans, concert goers and western revelers come to enjoy affordable entertainment. The Greeley Stampede is more than the #1 local attraction in the region over the 4<sup>TH</sup> of July holiday – it is simply the most targeted way to reach every facet of the Northern Colorado community.

Today, the event is Colorado's premier summer western celebration. The 2023 event marks the 101st annual Greeley Stampede that will feature 13 days of affordable family entertainment including rodeo, music, parades, shopping, festival food and fireworks.