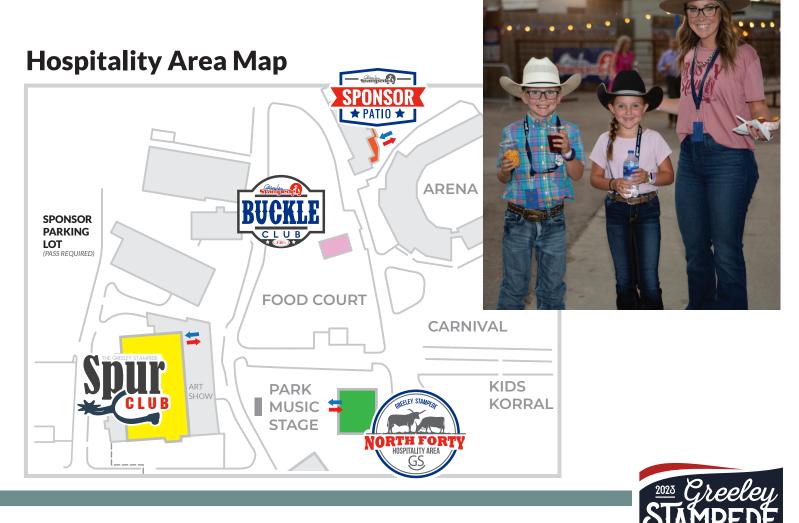

# **Sponsor Hospitality**

The Greeley Stampede offers four hospitality areas for sponsors to enjoy. Access and number of tickets is set by individual sponsor agreements. All guests ages 6+ are required to have a ticket/pass for access.

## **North Forty**

The sponsor hospitality area, located south of the food court, offers complimentary beverages, outdoor space to socialize and patio table seating. The North Forty is the perfect spot to network while enjoying the Park Music Stage.

### **Sponsor Patio**

The popular sponsor hospitality area, located northwest of the Stampede Arena, offers complimentary beverages, snacks, restrooms and shaded patio seating.

## Spur Club

The crowd favorite sponsor & donor hospitality area, located indoors at the Events Center, will feature a light meal provided by top restaurants in Northern Colorado. Light meals will be limited to the first 900 guests on rodeo nights and 1,200 on concert nights.

## **Buckle Club**

A **new** premium hospitality area for \$20k+ investment sponsors will be open on arena concert nights only. The centrally located Buckle Club presented by JBS offers complimentary beverages, snacks, restrooms and great views of the park.