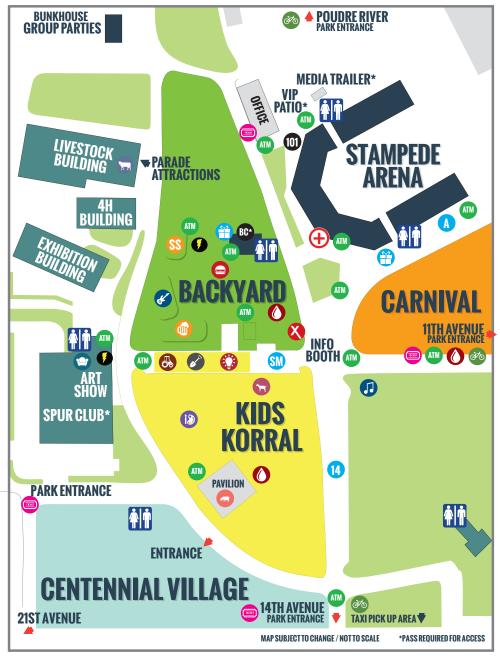

E E E M U Η Η V R C E P O Τ L O Ε D O R R R 0 Y S D Τ P E S V P Z Ε Η N Η W Ι C C G S J Ι V C C U K G N N E Q X Ι S J R D R R Z M В L Η Τ C K Y X Ι Z Y S D O В U Q F J Η S E S F P U P K F В W A R В G S X X K Τ U Y Ι Е P В В M J

| BARRIER  | BRONC  | BUCKY |
|----------|--------|-------|
| BULL     | FLANK  | HORSE |
| RODEO    | SADDLE | SPUR  |
| STAMPEDE | STEER  | QUEEN |





HELP MISS RODEO COLORADO FIND HER WAY TO THE CROWN!





# AUTOGRAPHS

# JOKES ED ED ED

WHERE DO COWBOYS COOK THEIR MEALS? ON THE RANGE.

WHAT DO YOU CALL A FROG WHO WANTS TO BE A COWBOY? HOPPALONG CASSIDY.

IF YOU WEAR COWBOY CLOTHES ARE YOU RANCH DRESSING?

WHAT DID THE COWBOY SAY WHEN HIS DOG LEFT? DOGGONE!

WHAT DO YOU CALL A SLEEPING COW? A BULL-DOZER!

HOW DID THE COW CARE FOR HIS LAWN? HE MODED IT!