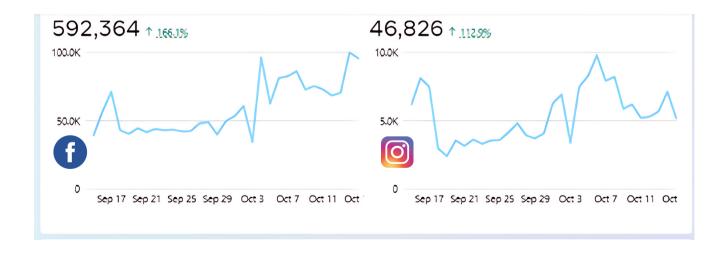

#### **Social Media Reach:**

- Over 50,000 Followers
- Proven reach of over 600,000 Views during the month of October