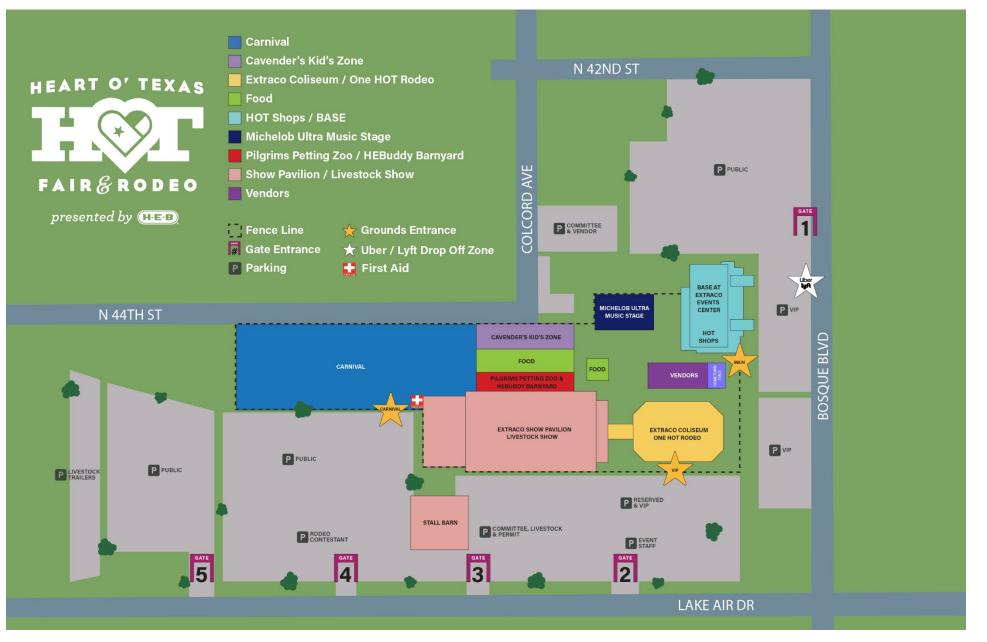

rtists require prior approval from the artist's management and/or publicist. Written requests must be submitted via email to <u>Madams@HOTFair.com</u> at least 48 hours in advance of the performance. Media outlets may only use 30 seconds of concert footage for any broadcast coverage. Media outlets that violate this policy and use more than 30 seconds of concert footage may be denied future access. Note: Artist Interviews and Concert footage availability is dependent on individual artist approval.



# Melinda Adams

Sr. Manager - Marketing & Sponsorships

- 4601 Bosque Blvd., Waco, TX 76710
- 281-507-5005
- MAdams@HOTFair.com
- www.HOTFair.com

Download the Heart O' Texas Fair & Rodeo App for easy access to the FULL SCHEDULE:

Click here for <u>iPhone</u>

Click here for <u>Android</u>