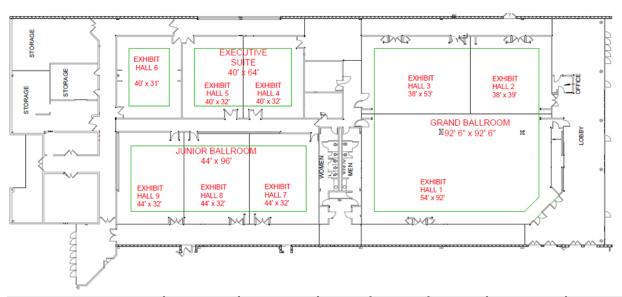

## **CONVENTION CENTER MAP**

| Room                   | Dimension | Sq Footage | Height   | Lecture | Banquet | Dancefloor | Classroom |
|------------------------|-----------|------------|----------|---------|---------|------------|-----------|
| Grand Ballroom         | 92'x92'6" | 8,500      | 14', 12' | 1000    | 600     | 500        | 500       |
| Exhibit Hall 1         | 54'x92'6" | 5,000      | 14'      | 600     | 300     | 250        | 225       |
| Exhibit Hall 2         | 38'x39'   | 1,500      | 12'      | 150     | 50      | n/a        | 60        |
| Exhibit Hall 3         | 38'x53'   | 2,000      | 12'      | 200     | 120     | 100        | 100       |
| Exhibit Hall 2 and 3   | 38'x92'   | 3,500      | 12'      | 350     | 200     | 140        | 160       |
| Junior Ballroom        | 44'x96'   | 4,224      | 12'      | 450     | 250     | 200        | 200       |
| Exhibit Hall 7         | 44'x32'   | 1,408      | 12'      | 150     | 60      | n/a        | 60        |
| Exhibit Hall 8         | 44'x64'   | 2,816      | 12'      | 300     | 120     | 60         | 120       |
| <b>Executive Suite</b> | 40x64'    | 2,560      | 9'       | 164     | 100     | n/a        | 110       |
| Exhibit Hall 4         | 40'x32'   | 1,280      | 9'       | 100     | 50      | n/a        | 60        |
| Exhibit Hall 5         | 40'x32'   | 1,280      | 9'       | 100     | 50      | n/a        | 50        |
| Exhibit Hall 6         | 40x31'    | 1,240      | 9'       | 80      | 50      | n/a        | 60        |
| 1/2 Exhibit Hall 6     | 20x31'    | 620        | 9'       | 50      | n/a     | n/a        | 30        |