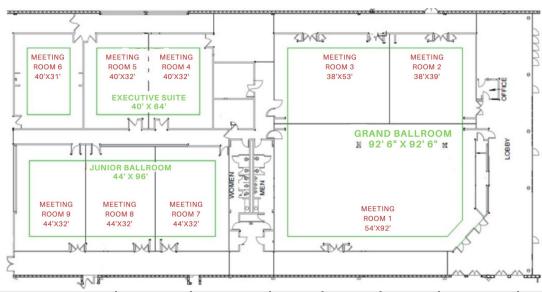

## **CONVENTION CENTER MAP**

| Room                   | Dimension | Sq Footage | Height   | Lecture | Banquet | Dancefloor | Classroom |
|------------------------|-----------|------------|----------|---------|---------|------------|-----------|
| Grand Ballroom         | 92'x92'6" | 8,500      | 14', 12' | 1000    | 600     | 500        | 500       |
| Exhibit Hall 1         | 54'x92'6" | 5,000      | 14'      | 600     | 300     | 250        | 225       |
| Exhibit Hall 2         | 38'x39'   | 1,500      | 12'      | 150     | 50      | n/a        | 60        |
| Exhibit Hall 3         | 38'x53'   | 2,000      | 12'      | 200     | 120     | 100        | 100       |
| Exhibit Hall 2 and 3   | 38'x92'   | 3,500      | 12'      | 350     | 200     | 140        | 160       |
| Junior Ballroom        | 44'x96'   | 4,224      | 12'      | 450     | 250     | 200        | 200       |
| Exhibit Hall 7         | 44'x32'   | 1,408      | 12'      | 150     | 60      | n/a        | 60        |
| Exhibit Hall 8         | 44'x64'   | 2,816      | 12'      | 300     | 120     | 60         | 120       |
| <b>Executive Suite</b> | 40x64'    | 2,560      | 9'       | 164     | 100     | n/a        | 110       |
| Exhibit Hall 4         | 40'x32'   | 1,280      | 9'       | 100     | 50      | n/a        | 60        |
| Exhibit Hall 5         | 40'x32'   | 1,280      | 9'       | 100     | 50      | n/a        | 50        |
| Exhibit Hall 6         | 40x31'    | 1,240      | 9'       | 80      | 50      | n/a        | 60        |
| 1/2 Exhibit Hall 6     | 20x31'    | 620        | 9'       | 50      | n/a     | n/a        | 30        |