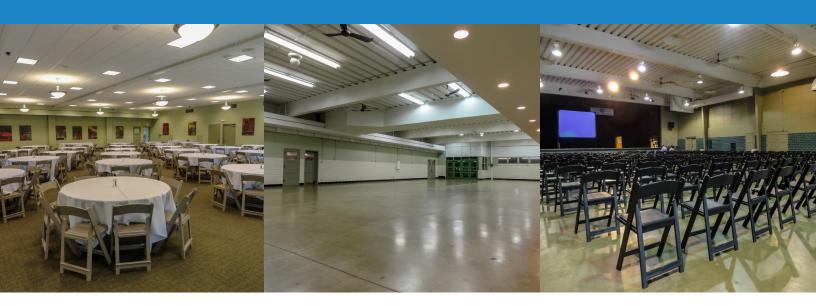

## PURDUE EXTENSION BUILDING

The 15,000 sq. ft. Purdue Extension Building is one of the most diverse venues at the Indiana State Fairgrounds & Event Center. The venue has two event spaces: Banquet Hall and Exhibit Hall. The flexibility of the venue is ideal for small exhibit shows, banquet events, seminars, meetings and events needing a built in stage.

## **VENUE FEATURES:**

- Concession Stands available for use
- Close, convenient parking

**TOTAL EVENT SPACE - 15,000 FT<sup>2</sup>** 