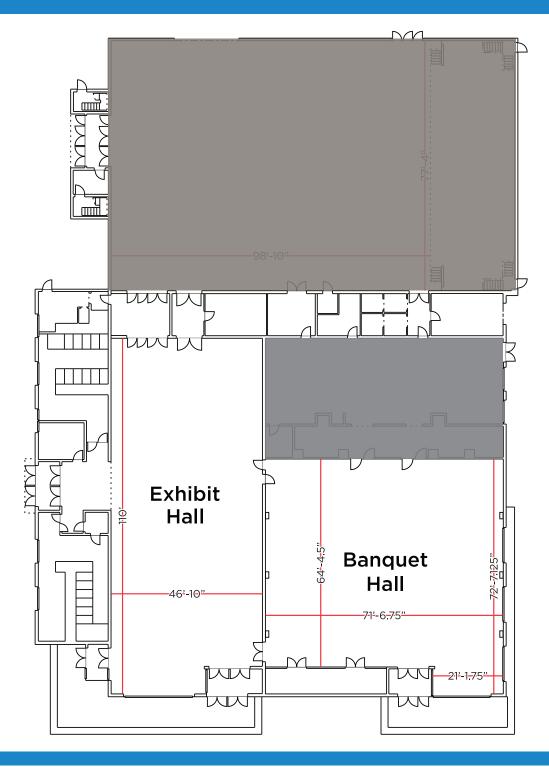

## **FLOOR PLAN**

| Specs           | Square<br>Feet | 10x10<br>Booths | 8x10<br>Booths | Theater<br>Seating | Classroom<br>Seating | Banquet<br>Seating |
|-----------------|----------------|-----------------|----------------|--------------------|----------------------|--------------------|
| Banquet<br>Hall | 4,500          | 32              | 38             | 408                | 202                  | 232                |
| Exhibit Hall    | 5,060          | 27              | 35             | 418                | 206                  | 240                |