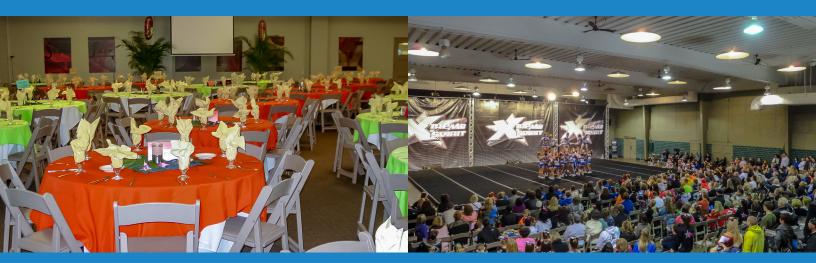

## PURDUE EXTENSION BUILDING

The 15,000 sq. ft. Purdue Extension Building is one of the most diverse venues at the Indiana State Fairgrounds & Event Center. The venue has two event spaces: Banquet Hall and Exhibit Hall. The flexibility of the venue is ideal for small exhibit shows, banquet events, seminars, meetings and events needing a built in stage.

## **VENUE FEATURES:**

- Concession Stands available for use
- Close, convenient parking

**TOTAL EVENT SPACE - 15,000 FT<sup>2</sup>** 