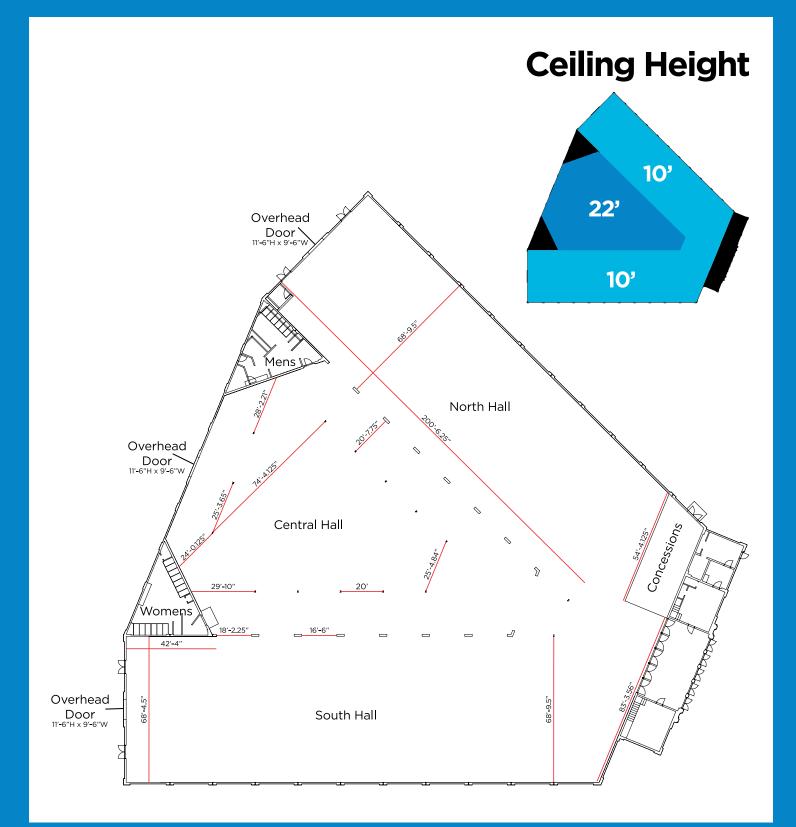

## **FLOOR PLAN**

| Specs      | Square<br>Feet | 10x10<br>Booths | 8x10<br>Booths | Theater<br>Seating | Classroom<br>Seating | Banquet<br>Seating |
|------------|----------------|-----------------|----------------|--------------------|----------------------|--------------------|
| Main Floor | 43,000         | 204             | 290            | 3,990              | 1,966                | 2,312              |