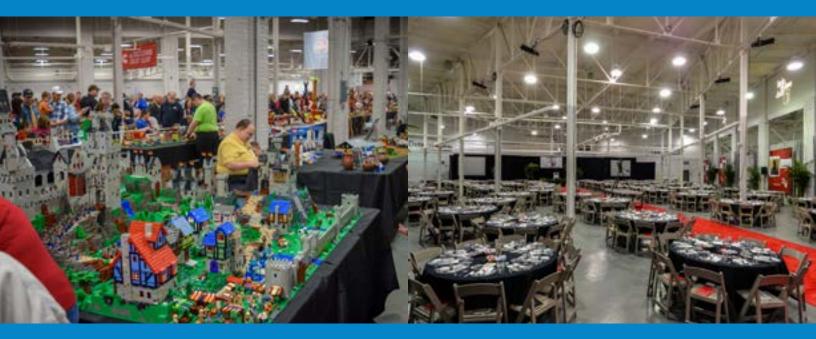

## AGRICULTURE HORTICULTURE BUILDING

The 43,000 sq. ft. Agriculture Horticulture (Ag/Hort) Building is a great building for consumer and trade shows, but can also easily adapt to host banquets and seminars.

## **VENUE FEATURES:**

- 3 Overhead doors
- Event Office
- Permanent Concession Stand
- Close, convenient parking