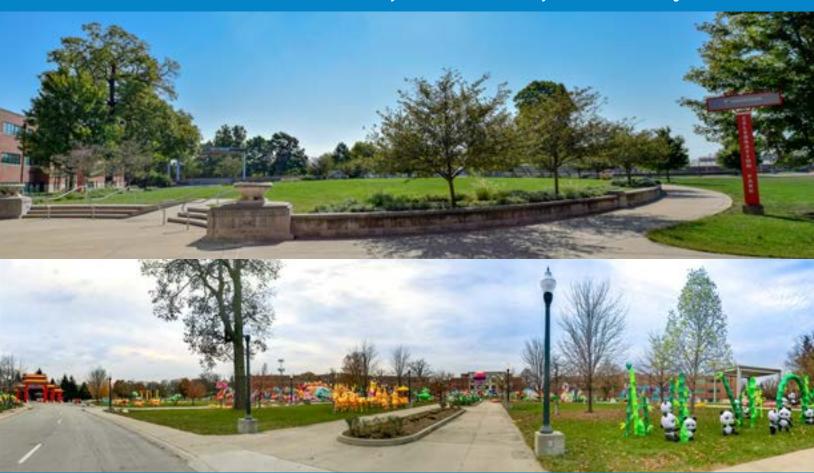

## CELEBRATION PARK

The Celebration Park, a beautifully landscaped outdoor venue, is a great setting for concerts, festivals, walks, and runs. The 4 acre park features a 40' square permanent covered stage and can accommodate up to 5,000 attendees. Located next to ample parking and restroom facilities, the Celebration Park is part of the 4-H Complex and works very well in combination with the 4-H Exhibit Hall, Centennial Hall, and Discovery Hall.

**TOTAL EVENT SPACE - 4 ACRES**