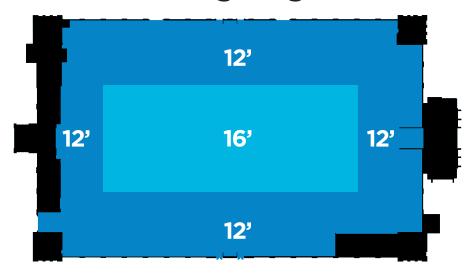

## **Ceiling Height**

| Specs           | Square<br>Feet | 10x10<br>Booths | 8x10<br>Booths | Theater<br>Seating | Classroom<br>Seating | Banquet<br>Seating |
|-----------------|----------------|-----------------|----------------|--------------------|----------------------|--------------------|
| Main Floor      | 74,000         | 393             | 493            | 6,146              | 3,028                | 3,560              |
| Meeting<br>Room | 1,015          | -               | -              | 86                 | 42                   | -                  |