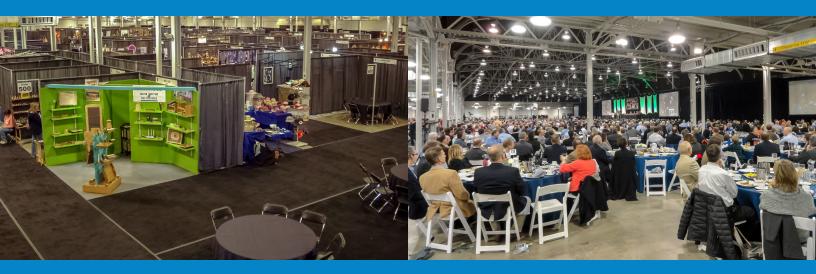

## HOOSIER LOTTERY EXPOHALL

The 74,000 sq. ft. Hoosier Lottery Expo Hall can be used for a variety of events including consumer, exhibit, and trade shows. The venue can also be transformed for large banquets, seminars and concerts.

## **VENUE FEATURES:**

- Additional 1,015 sq. ft. of multi-purpose meeting space
- 3 Overhead doors
- Event Office
- 3 Ticket offices
- Permanent Concession Stands
- Close, convenient parking

TOTAL EVENT SPACE - 74,000 FT<sup>2</sup>