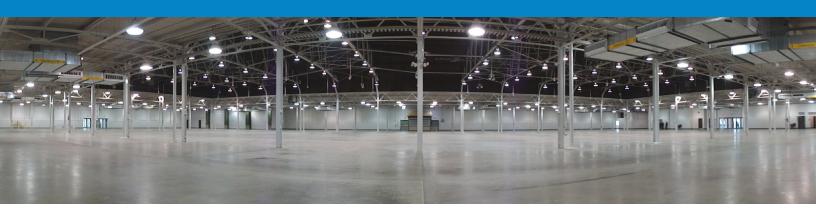

## HOOSIER LOTTERY EXPOHALL

The 74,000 sq. ft. Hoosier Lottery Expo Hall can be used for a variety of events including consumer, exhibit, and trade shows. The venue can also be transformed for large banquets, seminars and concerts.

## **VENUE FEATURES:**

- Additional 1,015 sq. ft. of multi-purpose meeting space
- 3 Overhead doors
- Event Office
- 3 Ticket offices
- Permanent Concession Stands
- Close, convenient parking

TOTAL EVENT SPACE - 74,000 FT<sup>2</sup>