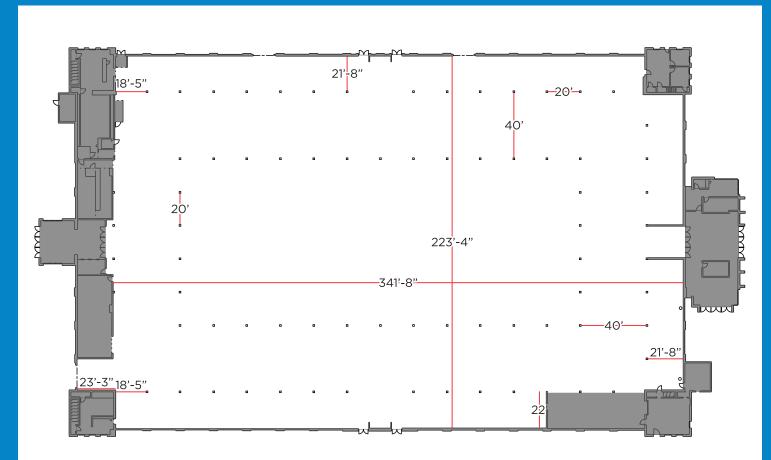

## HOOSIER LOTTERY EXPOHALL



The 74,000 sq. ft. Hoosier Lottery Expo Hall can be used for a variety of events including consumer, exhibit, and trade shows. The venue can also be transformed for large banquets, seminars and concerts.



## **VENUE FEATURES:**

- Additional 1,015 sq. ft. of multi-purpose meeting space
- 3 Overhead doors
- Event Office
- 3 Ticket offices
- Permanent Concession Stands
- Close, convenient parking



TOTAL EVENT SPACE - 74,000 FT<sup>2</sup>

## **FLOOR PLAN**



## **Ceiling Height**



| Specs           | Square<br>Feet | 10x10<br>Booths | 8x10<br>Booths | Theater<br>Seating | Classroom<br>Seating | Banquet<br>Seating |
|-----------------|----------------|-----------------|----------------|--------------------|----------------------|--------------------|
| Main Floor      | 74,000         | 393             | 493            | 6,146              | 3,028                | 3,560              |
| Meeting<br>Room | 1,015          | -               | -              | 86                 | 42                   | -                  |