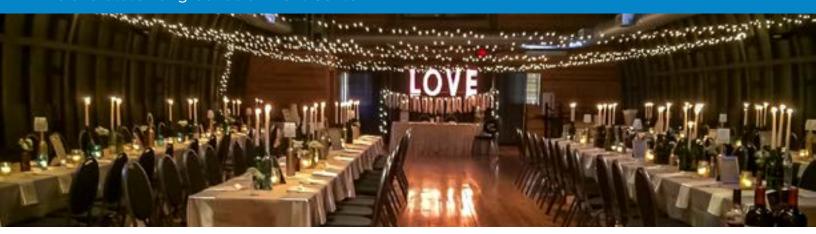

## NORMANDY BARN

Normandy Barn offers a unique event space ideal for meetings, weddings and special events.

## **VENUE FEATURES:**

This venue offers event planners a location with a character and charm not found anywhere else and creates a great setting for events needing separate pre-function and event space. On-site parking is available at this venue. The Normandy Barn is commonly utilized in conjunction with the nearby Farm Bureau Building to host weddings and receptions at the Indiana State Fairgrounds & Event Center.