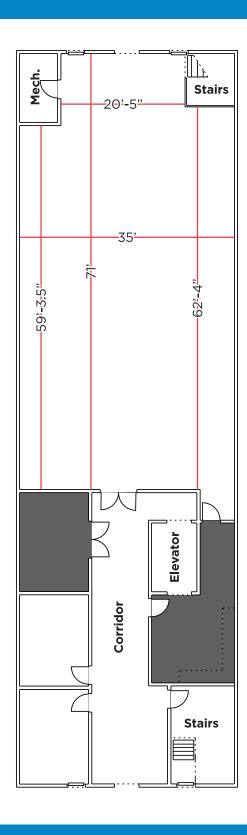

## **FLOOR PLAN**

| Specs            | Square | 10x10  | 8x10   | Theater | Classroom | Banquet |
|------------------|--------|--------|--------|---------|-----------|---------|
|                  | Feet   | Booths | Booths | Seating | Seating   | Seating |
| Normandy<br>Barn | 2,365  | -      | -      | 216     | 106       | 128     |