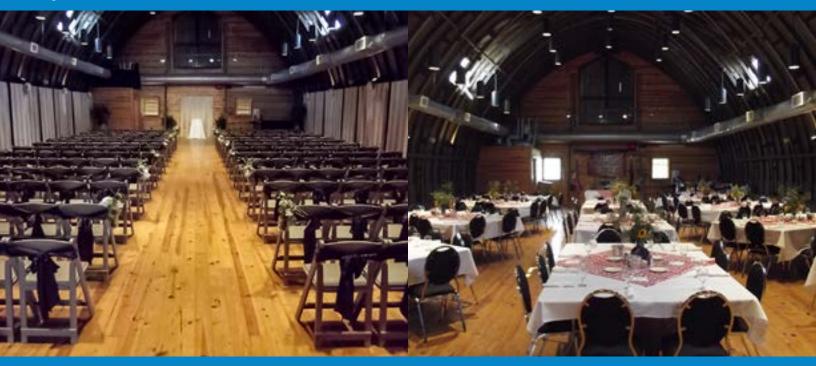

## NORMANDY BARN

Normandy Barn offers a unique event space ideal for meetings, weddings and special events.

## **VENUE FEATURES:**

This venue offers event planners a location with a character and charm not found anywhere else and creates a great setting for events needing separate pre-function and event space. On-site parking is available at this venue. The Normandy Barn is commonly utilized in conjunction with the nearby Farm Bureau Building to host weddings and receptions at the Indiana State Fairgrounds & Event Center.