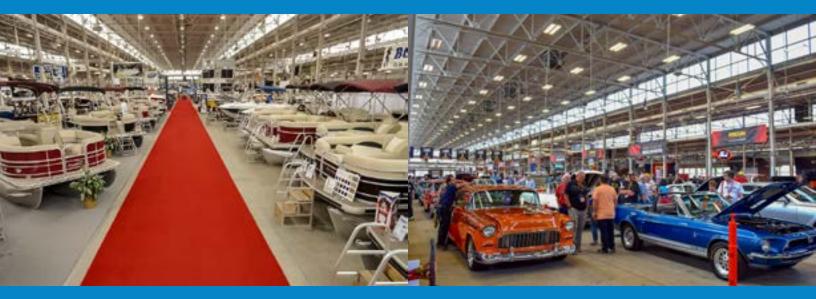

## WEST PAVILION

Home to some of the most prestigious consumer and trade shows in Indianapolis!

## **VENUE FEATURES:**

- Ideal location for agriculture, consumer, exhibit, sport and trade shows
- Bright open space with 15 30 foot ceilings
- 15 overhead doors with direct floor access
- 2 lobby entrances
- Two ticket offices
- Permanent Concession Stand
- Close, convenient parking
- Venue can expand through enclosed walkways to the Indiana Farmers Coliseum and South Pavilion