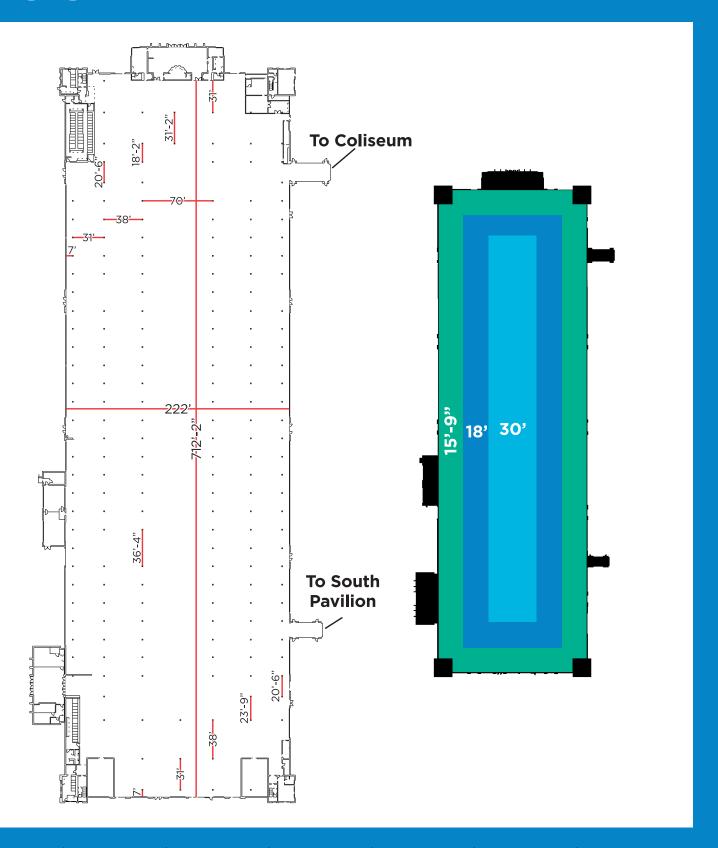

TOTAL EVENT SPACE - 147,000 FT<sup>2</sup>

## **FLOOR PLAN**

| Specs            | Square  | 10x10  | 8x10   | Theater | Classroom | Banquet |
|------------------|---------|--------|--------|---------|-----------|---------|
|                  | Feet    | Booths | Booths | Seating | Seating   | Seating |
| West<br>Pavilion | 147,000 | 714    | 1,356  | 25,370  | 12,502    | 14,704  |