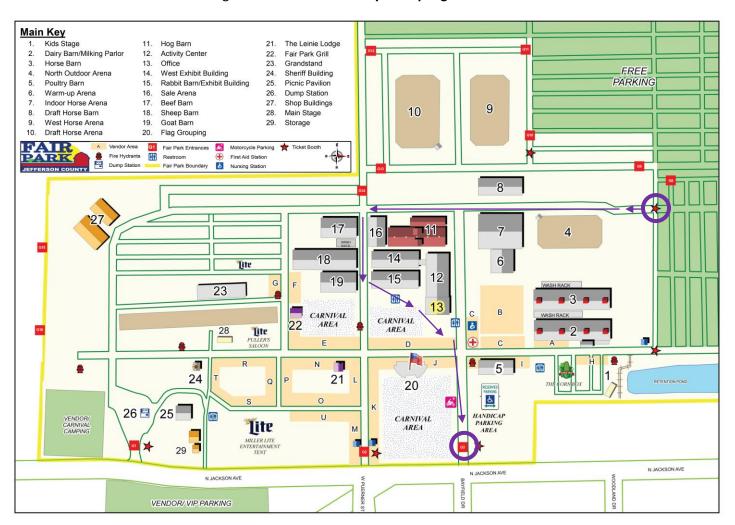

#### **Definitions:**

Egress: the action of going out of or leaving a place.

Sunday July 14, 2019

| Department       | Time | Drive-In Gate | Drive-Out Gate                                                                                   |
|------------------|------|---------------|--------------------------------------------------------------------------------------------------|
| Jr. Horse & Pony | 6pm  | Northwest     | Northeast. If traffic patterns and space permits, H & P will be allowed to exit via Bayfield Rd. |

Please plan ahead. There will be NO entering, parking or waiting to enter the park allowed on Jackson Ave or in the Vendor/VIP Parking Area off Jackson Ave. All vehicles entering or waiting to enter should be stationed in the West or Northwest area of the FREE Parking area off **Pitzner Parkway and Spangler Rd**.