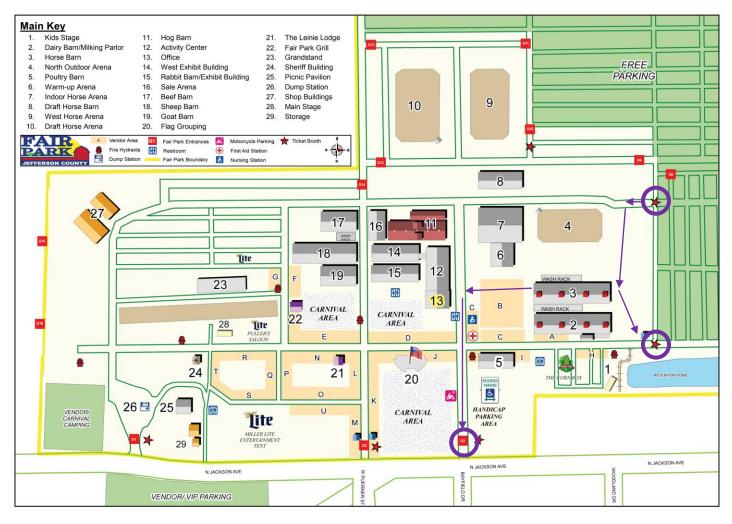

#### **Definitions:**

**Egress:** the action of going out of or leaving a place.

Sunday July 14, 2019

| Department | Time | Drive-In Gate | Drive-Out Gate | Special Instructions                                    |
|------------|------|---------------|----------------|---------------------------------------------------------|
| Beef       | 6pm  | Northwest     | South          | Load-out parking ONLY allowed on South end of Beef Barn |

#### **Definitions:**

Egress: the action of going out of or leaving a place.

Sunday July 14, 2019

| Department       | Time | Drive-In Gate | Drive-Out Gate                                                                                   |
|------------------|------|---------------|--------------------------------------------------------------------------------------------------|
| Jr. Horse & Pony | 6pm  | Northwest     | Northeast. If traffic patterns and space permits, H & P will be allowed to exit via Bayfield Rd. |