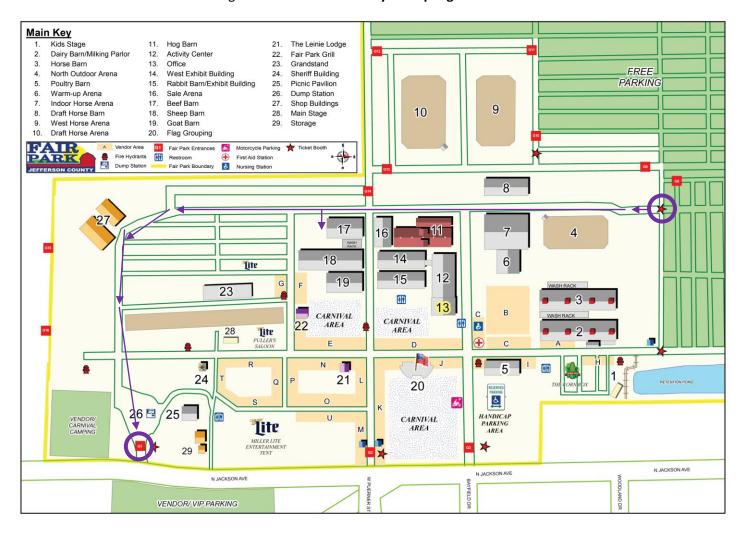

#### **Definitions:**

**Egress:** the action of going out of or leaving a place.

Sunday July 14, 2019

| Department                   | Time | Drive-In Gate | Drive-Out Gate    | Special Instructions                                                                                                                                                                                     |
|------------------------------|------|---------------|-------------------|----------------------------------------------------------------------------------------------------------------------------------------------------------------------------------------------------------|
| Rabbit<br>Barn/Exhibit Bldg. | 7pm  | Northwest     | Handicap/Bayfield | Animal exhibits must stay intact until 7pm.  Non-animal may take exhibits starting at 6pm but can't drive-in for pick-up until 7pm. Badger Woodturners are allowed to drive-in, pack-up and leave at 6pm |

Please plan ahead. There will be NO entering, parking or waiting to enter the park allowed on Jackson Ave or in the Vendor/VIP Parking Area off Jackson Ave. All vehicles entering or waiting to enter should be stationed in the West or Northwest area of the FREE Parking area off **Pitzner Parkway and Spangler Rd**.