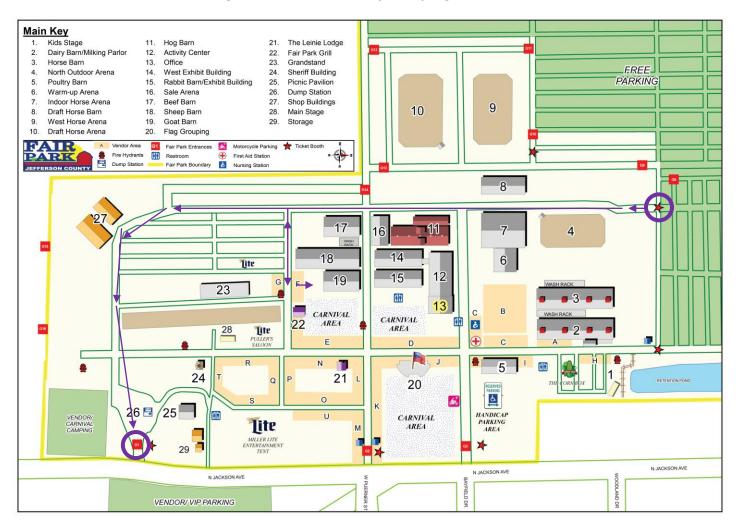

Sunday July 14, 2019

| Department                                        | Time | Drive-In Gate     | Drive-Out Gate    | Special Instructions                                                                                                                                                                                     |
|---------------------------------------------------|------|-------------------|-------------------|----------------------------------------------------------------------------------------------------------------------------------------------------------------------------------------------------------|
| Draft Horse                                       | 5pm  | Northwest or West | West              |                                                                                                                                                                                                          |
| Beef                                              | 6pm  | Northwest         | South             | Load-out parking ONLY allowed on South end of Beef Barn                                                                                                                                                  |
| Junior Horse & Pony                               | 6рт  | Northwest         | Northeast         | Northeast. If traffic patterns and space permits, H & P will be allowed to exit via Bayfield Rd.                                                                                                         |
| Activity Center & West Bldg Exhibits (Non-vendor) | 7pm  | Northwest         | Handicap/Bayfield | May take exhibits starting at 6pm but can't drive-in for pick-up until 7pm                                                                                                                               |
| Dairy                                             | 7pm  | Northwest         | Northeast         |                                                                                                                                                                                                          |
| Poultry                                           | 7pm  | Northwest         | Handicap/Bayfield |                                                                                                                                                                                                          |
| Rabbit Barn/Exhibit<br>Bldg.                      | 7pm  | Northwest         | Handicap/Bayfield | Animal exhibits must stay intact until 7pm. Non-animal may take exhibits starting at 6pm but can't drive-in for pick-up until 7pm.  Badger Woodturners are allowed to drive-in, pack-up and leave at 6pm |
| Sheep                                             | 7pm  | Northwest         | South             |                                                                                                                                                                                                          |
| Goat                                              | 7pm  | Northwest         | South             |                                                                                                                                                                                                          |
| Swine                                             | 7pm  | Northwest         | Handicap/Bayfield | Decorations Only                                                                                                                                                                                         |

#### **Egress Line-up**

Lane 1 (6pm Entry Lane): Beef, Jr. Horse & Pony. Line-up starts at the 2<sup>nd</sup> parking row back.

Lane 2 (7pm Entry Lane): Dairy, Poultry, Rabbit, Sheep, Goat, Swine, all other exhibits. Line-up starts at the 4<sup>th</sup>

**Sunday July 14, 2019** 

| Department                          | Time | Drive-In Gate | Drive-Out Gate |
|-------------------------------------|------|---------------|----------------|
| Draft Horse<br>Sunday July 14, 2019 | 5pm  | West          | West           |

#### **Definitions:**

**Egress:** the action of going out of or leaving a place.

Sunday July 14, 2019

| Department | Time | Drive-In Gate | Drive-Out Gate | Special Instructions                                    |
|------------|------|---------------|----------------|---------------------------------------------------------|
| Beef       | 6pm  | Northwest     | South          | Load-out parking ONLY allowed on South end of Beef Barn |

#### **Definitions:**

Egress: the action of going out of or leaving a place.

Sunday July 14, 2019

| Department       | Time | Drive-In Gate | Drive-Out Gate                                                                                   |
|------------------|------|---------------|--------------------------------------------------------------------------------------------------|
| Jr. Horse & Pony | 6pm  | Northwest     | Northeast. If traffic patterns and space permits, H & P will be allowed to exit via Bayfield Rd. |

#### **Definitions:**

**Egress:** the action of going out of or leaving a place.

Sunday July 14, 2019

| Department | Time | Drive-In Gate | Drive-Out Gate |
|------------|------|---------------|----------------|
| Dairy      | 7pm  | Northwest     | Northeast      |

**<u>Definitions:</u>** Egress: the action of going out of or leaving a place.

Sunday July 14, 2019

| Department | Time | Drive-In Gate | Drive-Out Gate    |
|------------|------|---------------|-------------------|
| Poultry    | 7pm  | Northwest     | Handicap/Bayfield |

#### **Definitions:**

**Egress:** the action of going out of or leaving a place.

Sunday July 14, 2019

| Department                   | Time | Drive-In Gate | Drive-Out Gate    | Special Instructions                                                                                                                                                                                     |
|------------------------------|------|---------------|-------------------|----------------------------------------------------------------------------------------------------------------------------------------------------------------------------------------------------------|
| Rabbit<br>Barn/Exhibit Bldg. | 7pm  | Northwest     | Handicap/Bayfield | Animal exhibits must stay intact until 7pm.  Non-animal may take exhibits starting at 6pm but can't drive-in for pick-up until 7pm. Badger Woodturners are allowed to drive-in, pack-up and leave at 6pm |

#### **Definitions:**

**Egress:** the action of going out of or leaving a place.

Sunday July 14, 2019

| Department | Time | Drive-In Gate | Drive-Out Gate | Special Instructions                                    |
|------------|------|---------------|----------------|---------------------------------------------------------|
| Sheep      | 7pm  | Northwest     | South          | Load-out parking ONLY allowed on South end of Beef Barn |

#### **Definitions:**

**Egress:** the action of going out of or leaving a place.

Sunday July 14, 2019

| Department | Time | Drive-In Gate | Drive-Out Gate | Special Instructions                                    |
|------------|------|---------------|----------------|---------------------------------------------------------|
| Goat       | 7pm  | Northwest     | South          | Load-out parking ONLY allowed on South end of Beef Barn |