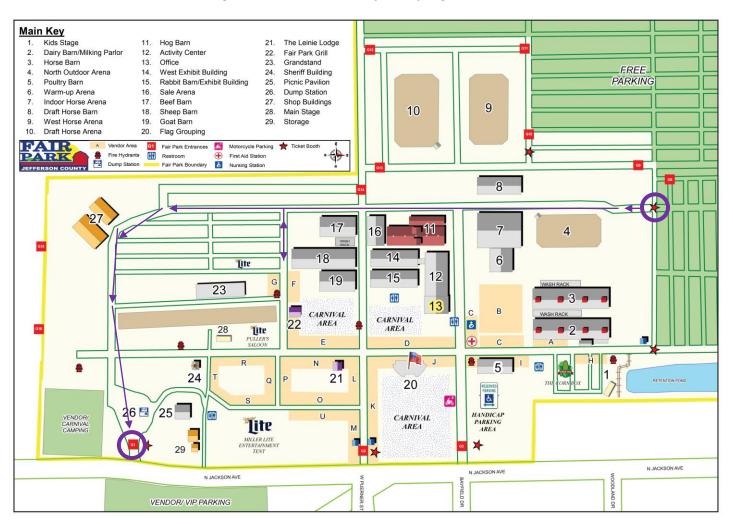

#### **Definitions:**

**Egress:** the action of going out of or leaving a place.

Sunday July 14, 2019

| Department | Time | Drive-In Gate | Drive-Out Gate |
|------------|------|---------------|----------------|
| Dairy      | 7pm  | Northwest     | Northeast      |

Due to experiences in 2018, Dairy Cattle ARE NOT ALLOWED to be walked out of the gate into the parking lot. All trucks/trailers will need to drive in the Northwest Gate and drive out the Northeast Gate. If loading on East side of barn, parking is only allowed on grass area. DO NOT park on the Main Street. Be courteous to fairgoers exiting the park. Please plan ahead. There will be NO entering, parking or waiting to enter the park allowed on Jackson Ave or in the Vendor/VIP Parking Area off Jackson Ave. All vehicles entering or waiting to enter should be stationed in the West or Northwest area of the FREE Parking area off Pitzner Parkway and Spangler Rd.