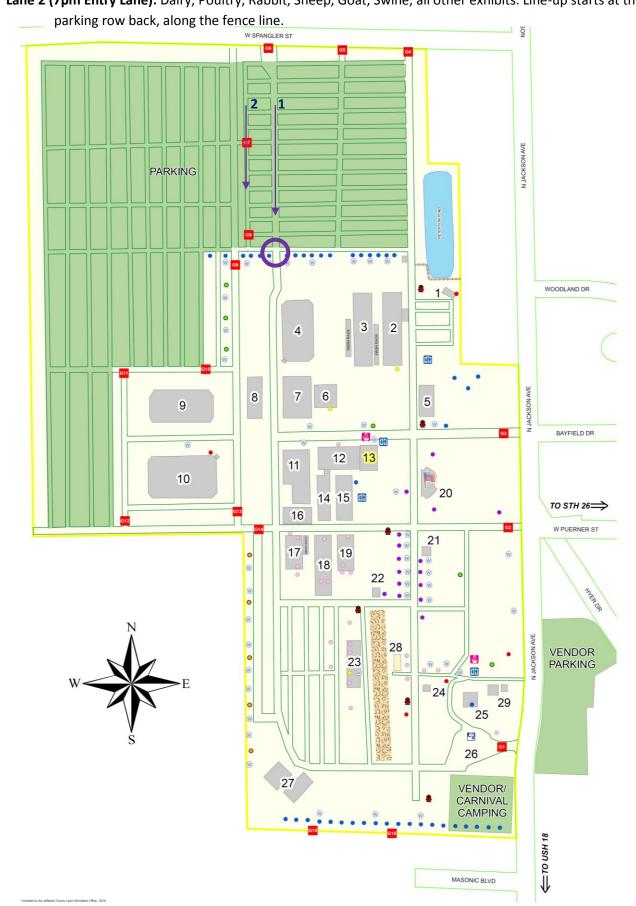

#### **Egress Line-up**

Lane 1 (6pm Entry Lane): Beef, Jr. Horse & Pony. Line-up starts at the 2<sup>nd</sup> parking row back.

Lane 2 (7pm Entry Lane): Dairy, Poultry, Rabbit, Sheep, Goat, Swine, all other exhibits. Line-up starts at the 4<sup>th</sup>