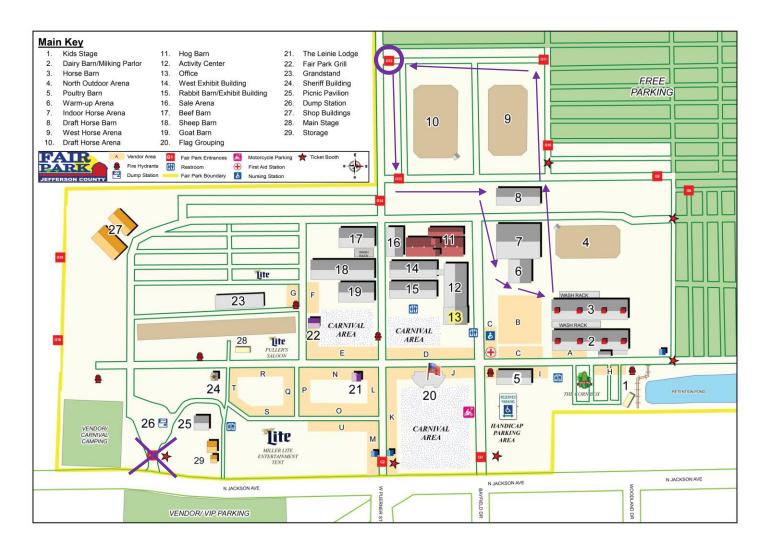

#### **Definitions:**

**Egress:** the action of going out of or leaving a place.

Sunday July 14, 2019

| Department | Time | Drive-In Gate | Drive-Out Gate |
|------------|------|---------------|----------------|
| Dairy      | 7pm  | Northwest     | Northeast      |

Due to experiences in 2018, Dairy Cattle ARE NOT ALLOWED to be walked out of the gate into the parking lot. All trucks/trailers will need to drive in the Northwest Gate and drive out the Northeast Gate. If loading on East side of barn, parking is only allowed on grass area. DO NOT park on the Main Street. Be courteous to fairgoers exiting the park. Please plan ahead. There will be NO entering, parking or waiting to enter the park allowed on Jackson Ave or in the Vendor/VIP Parking Area off Jackson Ave. All vehicles entering or waiting to enter should be stationed in the West or Northwest area of the FREE Parking area off Pitzner Parkway and Spangler Rd.