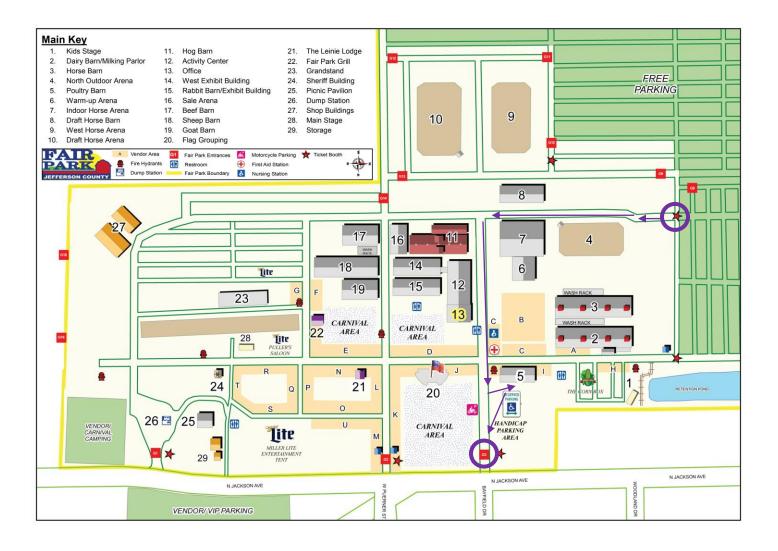

#### **Definitions:**

**Egress:** the action of going out of or leaving a place.

Sunday July 14, 2019

| Department | Time | Drive-In Gate | Drive-Out Gate | Special Instructions                                    |
|------------|------|---------------|----------------|---------------------------------------------------------|
| Beef       | 6pm  | Northwest     | South          | Load-out parking ONLY allowed on South end of Beef Barn |

Please plan ahead. There will be NO entering, parking or waiting to enter the park allowed on Jackson Ave or in the Vendor/VIP Parking Area off Jackson Ave. All vehicles entering or waiting to enter should be stationed in the West or Northwest area of the FREE Parking area off **Pitzner Parkway and Spangler Rd**.