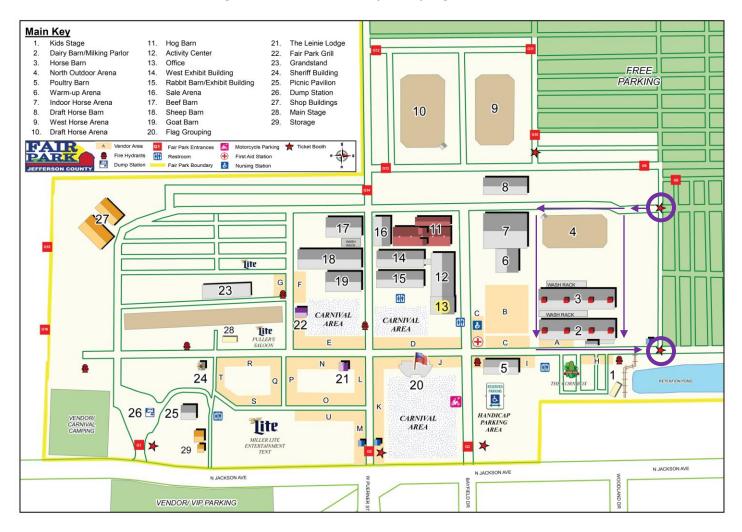

#### **Egress Line-up**

Lane 1 (6pm Entry Lane): Beef, Jr. Horse & Pony. Line-up starts at the 2<sup>nd</sup> parking row back.

Lane 2 (7pm Entry Lane): Dairy, Poultry, Rabbit, Sheep, Goat, Swine, all other exhibits. Line-up starts at the 4<sup>th</sup>

**Sunday July 14, 2019** 

| Department                          | Time | Drive-In Gate | Drive-Out Gate |
|-------------------------------------|------|---------------|----------------|
| Draft Horse<br>Sunday July 14, 2019 | 5pm  | West          | West           |