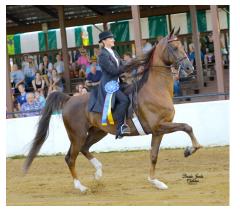

#### **About the Front Cover**

2023 was the twelfth year for the Bill Munford Memorial High Point Award. Bill Munford was involved in the Horse Show committee of the Kentucky Association of Fairs and Horse Shows for years, serving as President in 1963 and as the Secretary-Treasurer from 1965 through 1977. He also served as manager of many horse shows including the World's Championship Horse Show at the Kentucky State Fair for 28 years and was associated with the show for nearly 40 years. This award is sponsored by the Bluegrass Horseman.

The 2023 winner of the Bill Munford Memorial High Point Award is Mountjoy's Black Royal with May Baker! May accumulated an impressive number of points last summer with Mountjoy's Black Royal in the ASB Three Gaited Country Pleasure division.

Mountjoy's Black Royal is featured on the front cover as a way to recognize this accomplishment. A special thank you to photographers Brooke Currans and Jane Jacobs for the use of this photo.