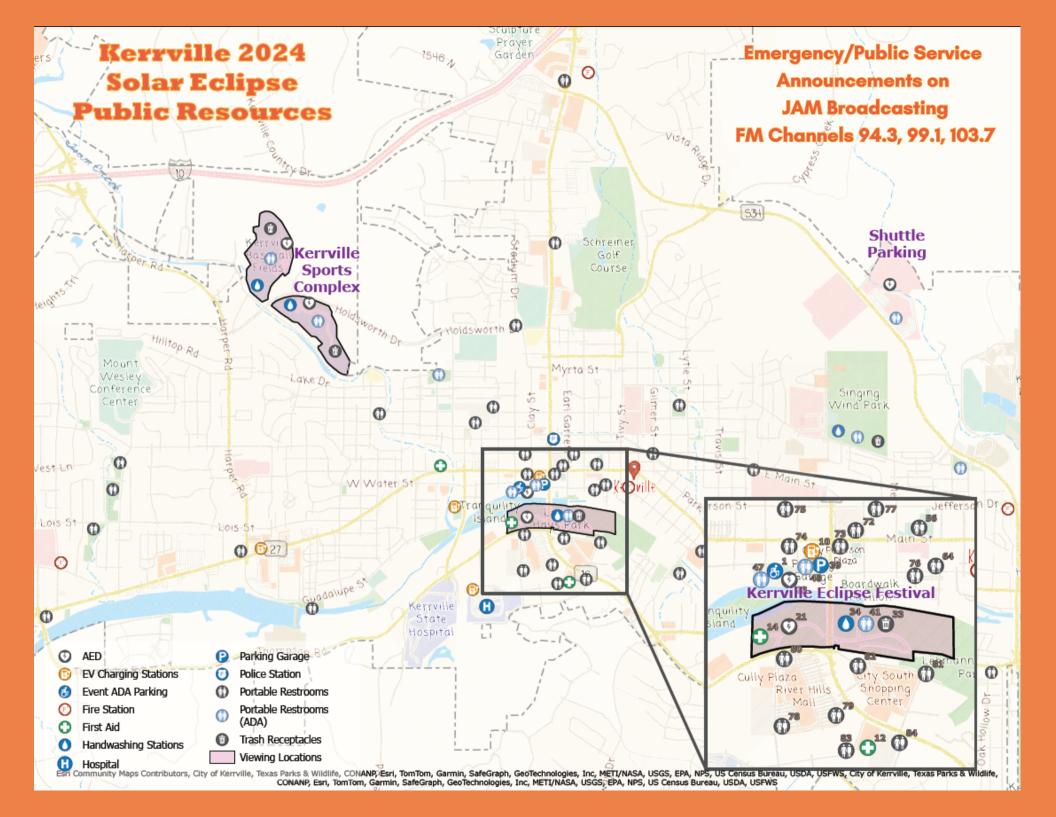

l Country Dr, Ste C, 830-792-5800

• Peterson Urgent Care 130 W Main St, 830-257-7669

# 🕨 Food/Water

- H-E-B 300 Main St, 830-896-3600
- H-E-B 313 Sidney Baker St S, 830-896-8030
- Walmart 1216 Junction HWY, 830-895-7900

## 🤌 General Information

- kerrvilleeoc@kerrvilletx.gov
- kerrvilleeclipse.com
- Kerrville Convention & Visitors Bureau 2108 Sidney Baker St, 830-792-3535

# **Eclipse Traffic Safety Plan**



Thursday April 4th - Tuesday April 9th

Louise Hays Park closed to vehicle traffic.

#### Monday April 8th

Closures around Louis Hays Park in effect at 8:00 a.m.

#### Traffic

Right turns only onto Sidney Baker (SH16) from all parking lots and side streets.

#### Traffic



# Maps

SCAN ME



For additional information go to kerrvilleeclipse.com

# **SOLAR ECLIPSE GUIDE**