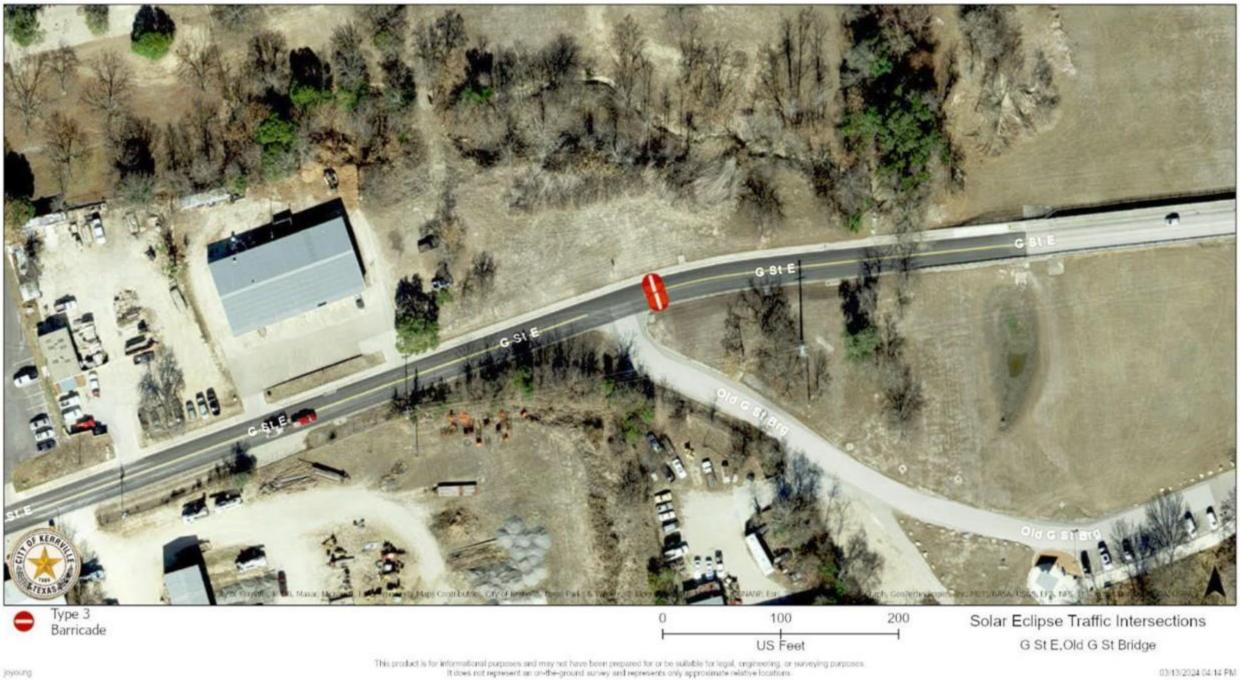

## G Street at River Trail Trailhead

- G Street Bridge closed to through traffic
- Traffic exiting Trailhead parking lot directed towards Sidney Baker (SH16)