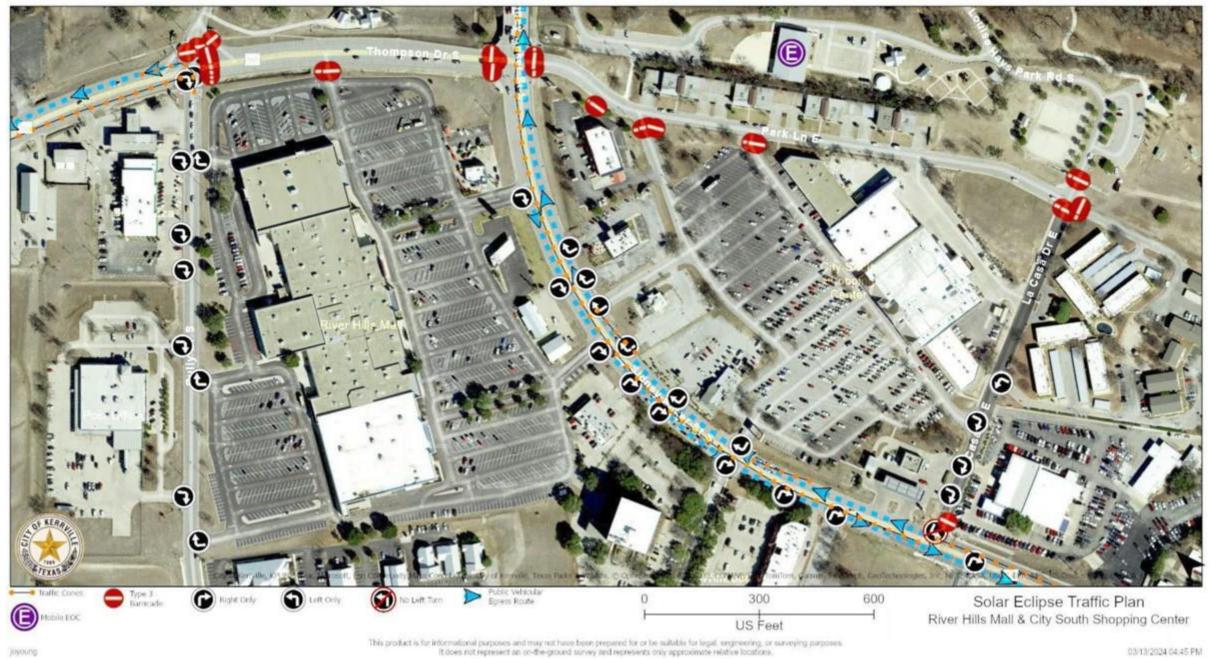

#### Overview south of Louise Hays Park

- Contraflow begins: center left turn lane becomes additional northbound lane from La Casa to Holdsworth Drive
- Right turns only onto Sidney Baker (SH16) from all parking lots
- Park Lane closed from Sidney Baker to La Casa
- Thompson Drive closed from Sidney Baker to Cully Drive

# Thompson Drive at Sidney Baker (SH16)

- Contraflow continues
- Thompson Drive closed from Sidney Baker (SH16) to Cully Drive
- Park Lane closed from Sidney Baker (SH16) to La Casa Drive