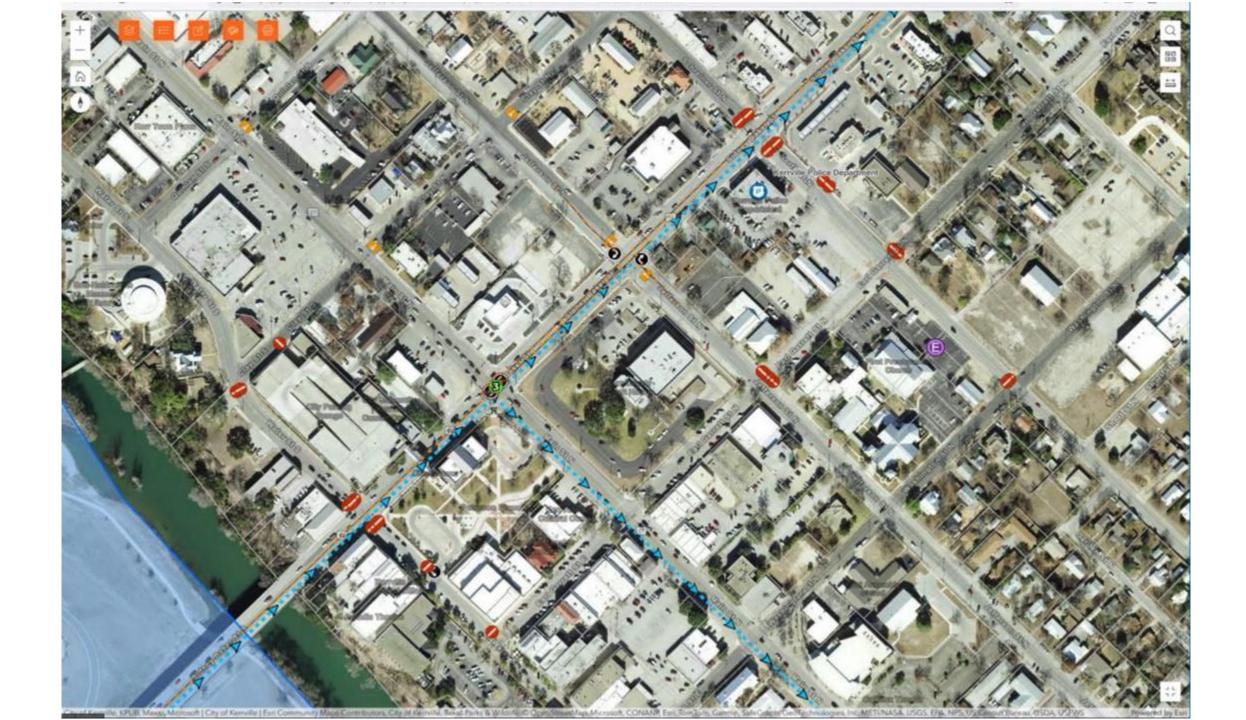

## Overview north of Guadalupe River

- Contraflow continues
- Right turns only onto Sidney Baker (SH16) from all side streets
- Water Street closed to through traffic from Earl Garrett to Clay Street
- Earl Garrett closed from Jefferson to North
- North closed from Washington to Sidney Baker