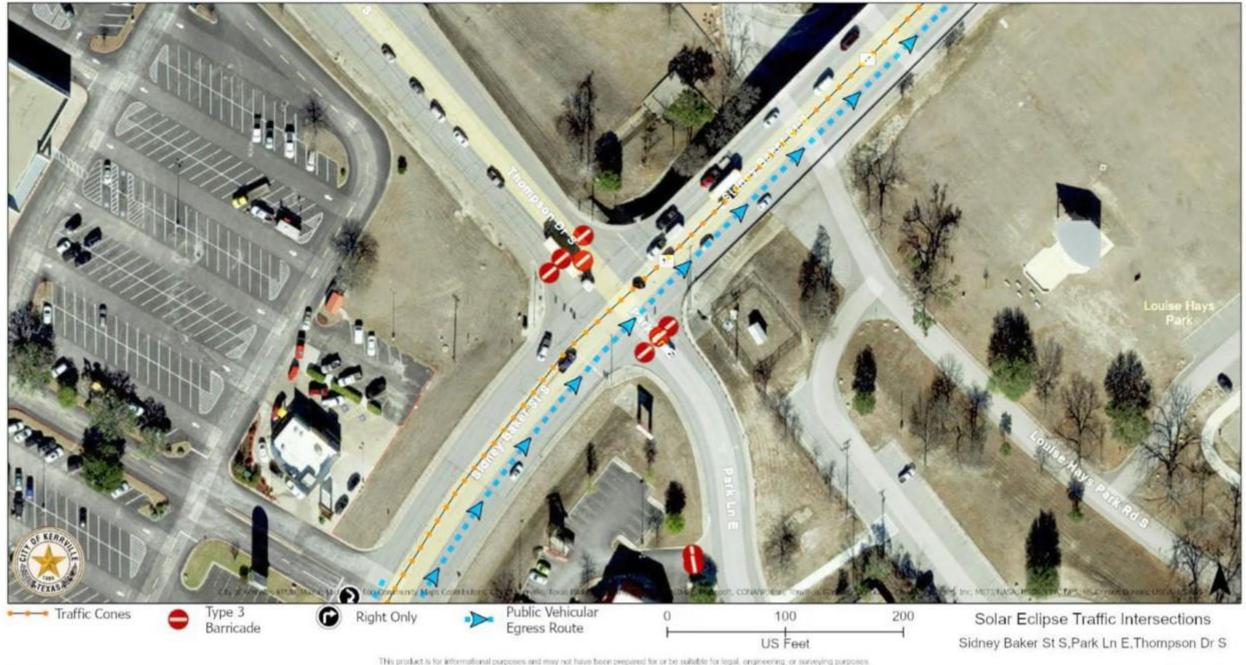

#### Overview south of Louise Hays Park

- Contraflow begins: center left turn lane becomes additional northbound lane from La Casa to Holdsworth Drive
- Right turns only onto Sidney Baker (SH16) from all parking lots
- Park Lane closed from Sidney Baker to La Casa
- Thompson Drive closed from Sidney Baker to Cully Drive

# Thompson Drive at Sidney Baker (SH16)

- Contraflow continues
- Thompson Drive closed from Sidney Baker (SH16) to Cully Drive
- Park Lane closed from Sidney Baker (SH16) to La Casa Drive