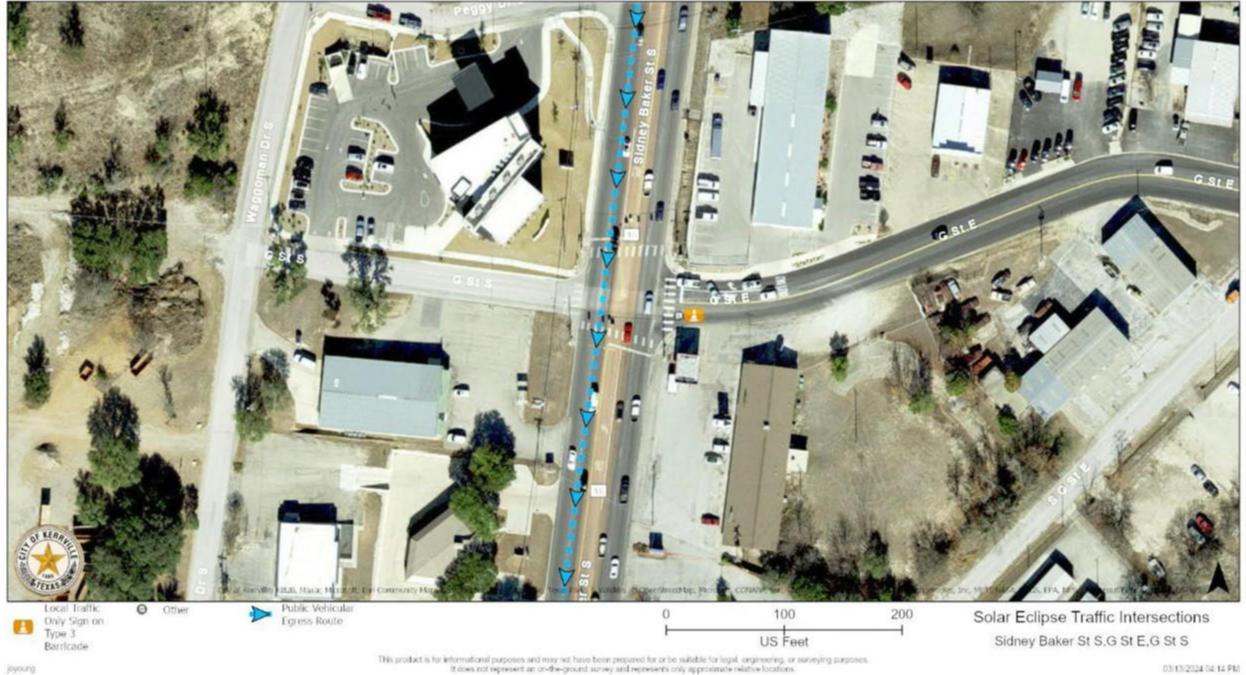

#### Sidney Baker (SH16) at G Street

- 'Local Traffic Only' signage at G Street from Sidney Baker (SH16)
- G Street Bridge closed to through traffic