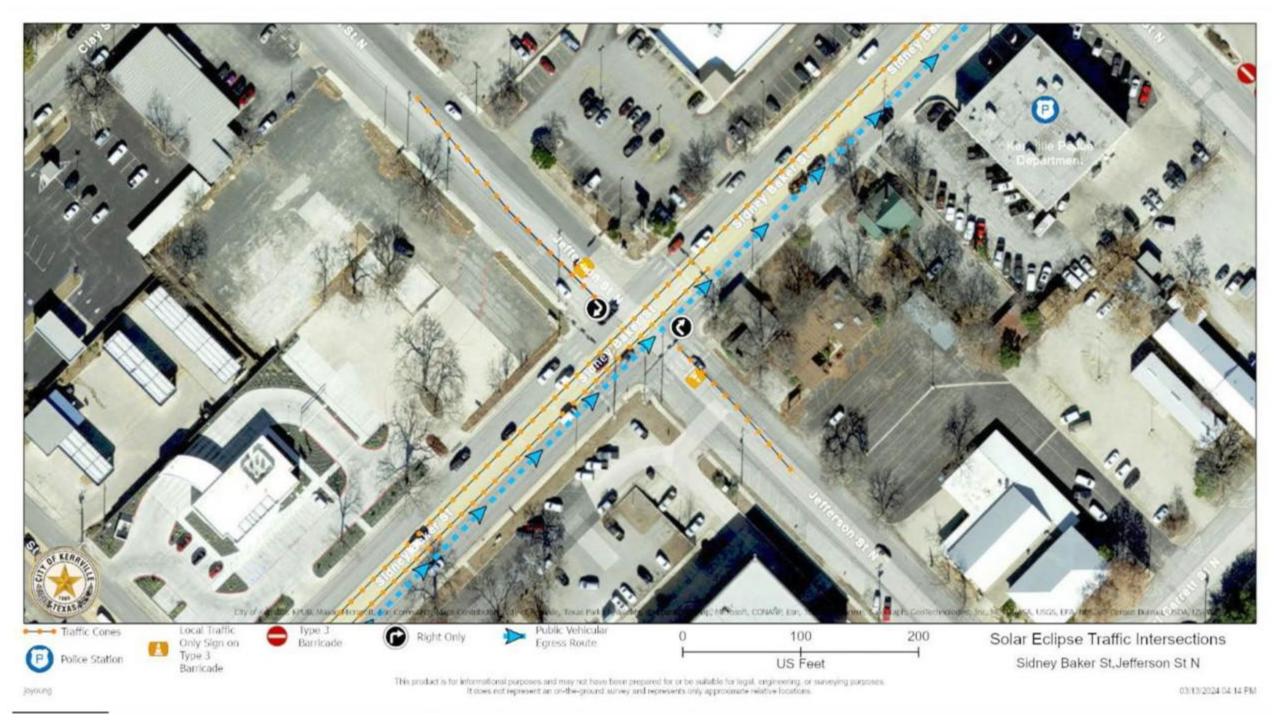

# Sidney Baker (SH16) at Jefferson

- Contraflow continues
- Right turns only from Jefferson (both directions) onto Sidney Baker (SH16)
- 'Local Traffic Only' signage on both sides of Jefferson from Sidney Baker (SH16)