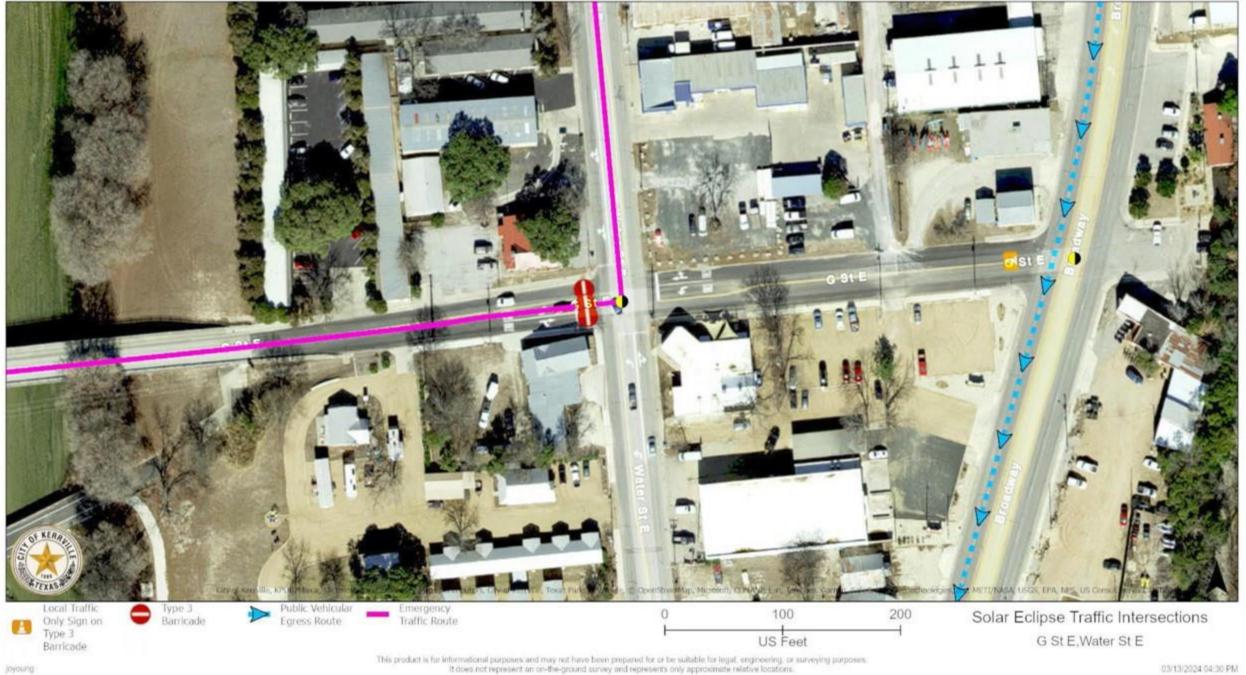

#### Sidney Baker (SH16) at G Street

- 'Local Traffic Only' signage at G Street from Sidney Baker (SH16)
- G Street Bridge closed to through traffic

# G Street at Water Street & Broadway (SH27)

- G Street Bridge closed to through traffic
- 'Local Traffic Only' signage at G Street from Broadway (SH27)
- 'Local Traffic Only' signage at Water Street from G Street