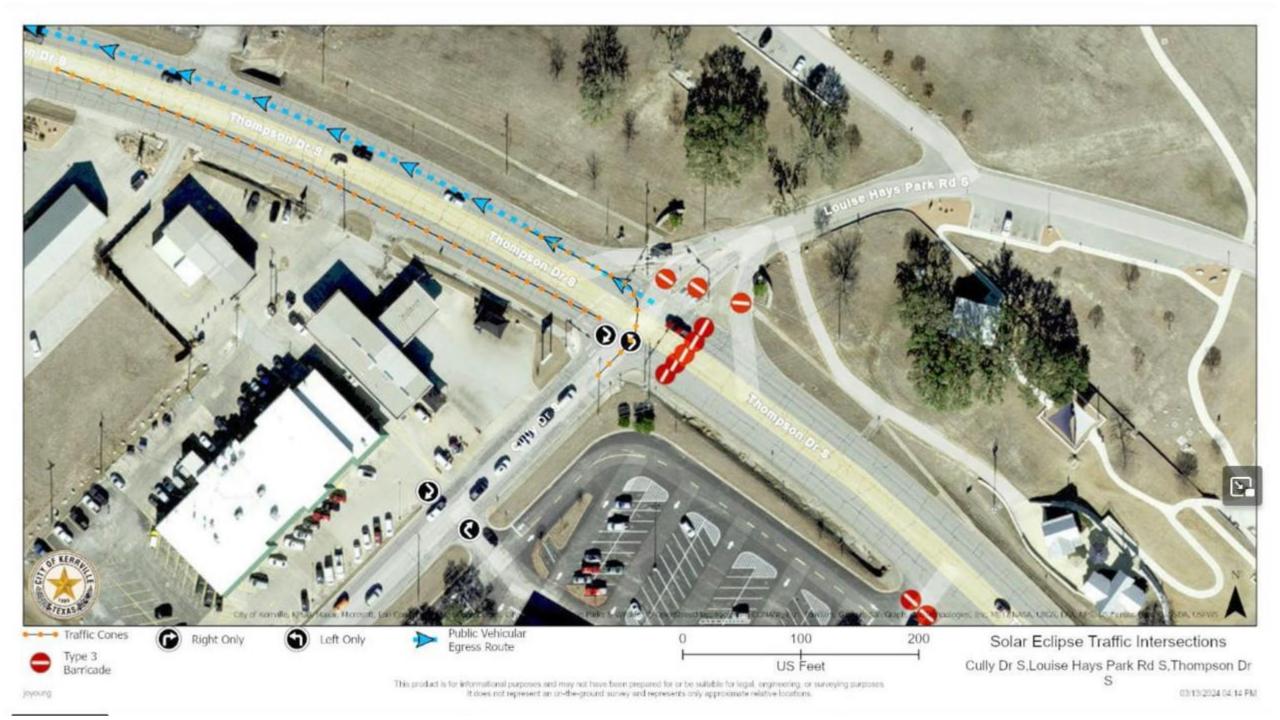

# Thompson Drive at Cully Drive

- Right turns only onto Cully Drive from all parking lots
- Left turn only onto Thompson Drive from Cully Drive
- Eastbound Thompson Drive: closed at LHP entrance, right turn only onto Cully Drive
- No vehicle traffic into Louise Hays Park