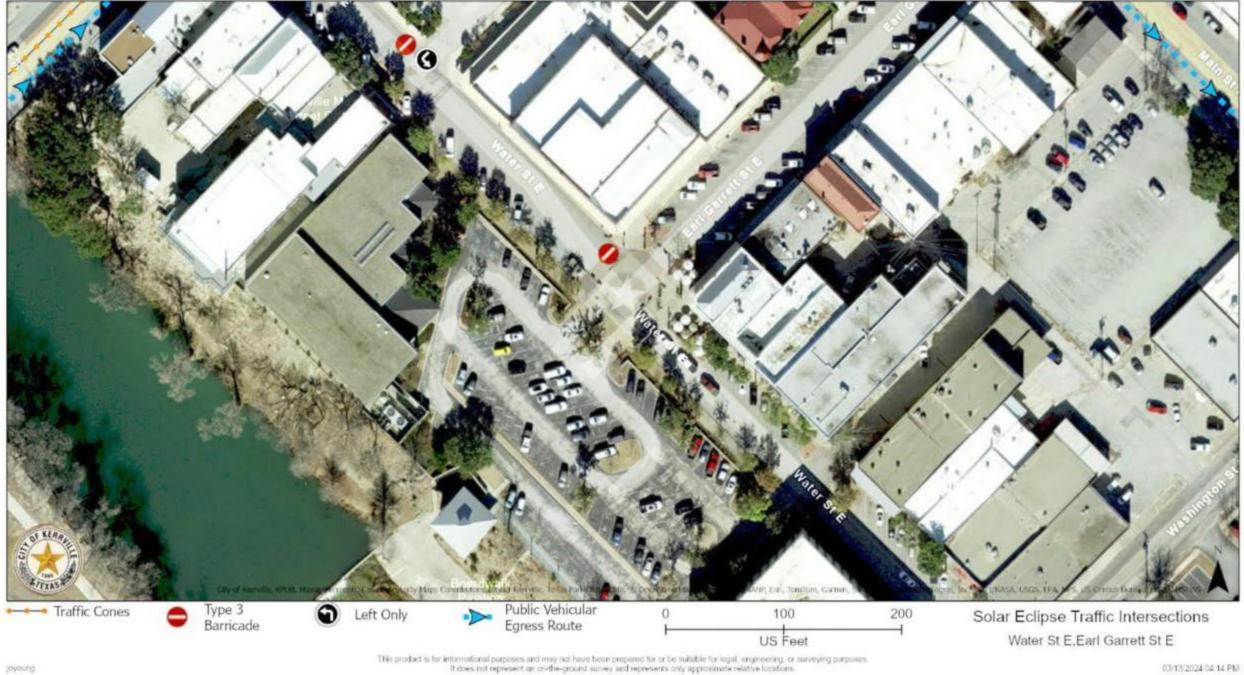

#### Water Street at Earl Garrett Street

- Water Street closed to westbound traffic at Earl Garrett
- Left turn (East) only from Club Charles parking lot
- Traffic exiting Water Street Tailgate Party parking lot right turn only (East) onto Water Street or straight (North) onto Earl Garrett

#### Water Street at Francisco Lemos

- Francisco Lemos Bridge closed to through traffic
- No through traffic on Francisco Lemos; barricaded at Water street
- 'Local Traffic Only' signage for eastbound Water Street from Francisco Lemos