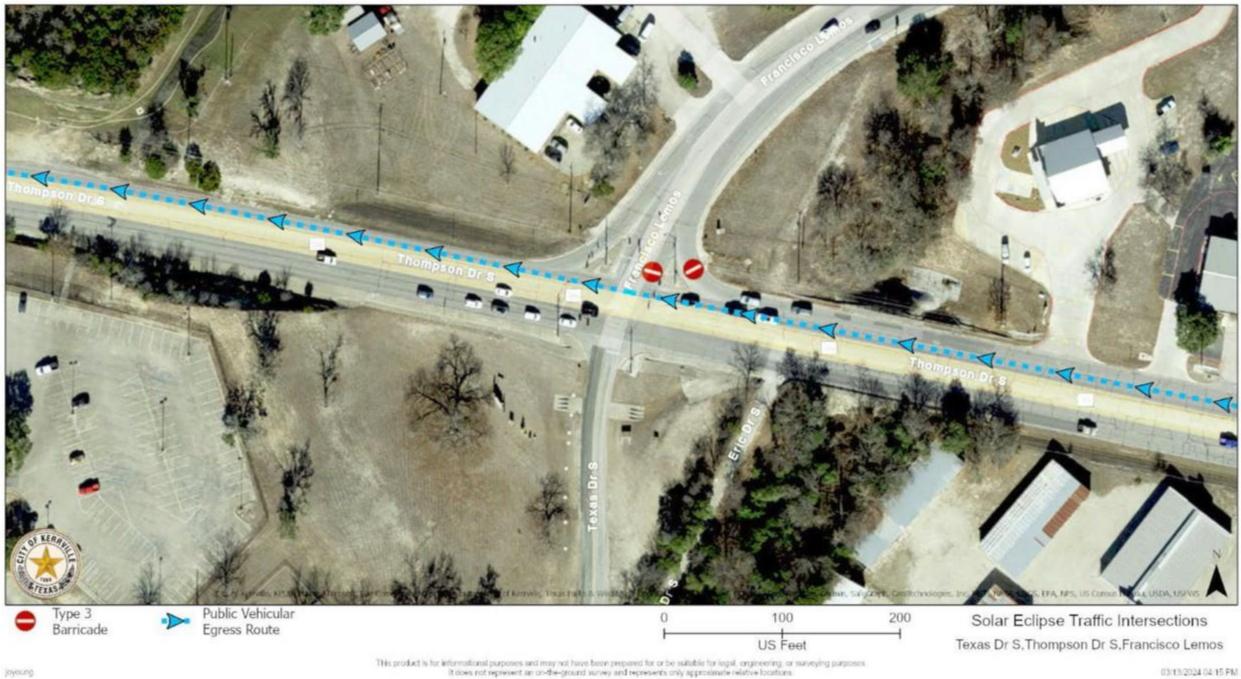

### Thompson Drive at Francisco Lemos

- Traffic directed towards Spur 98
- Francisco Lemos Street Bridge closed; barricades in place