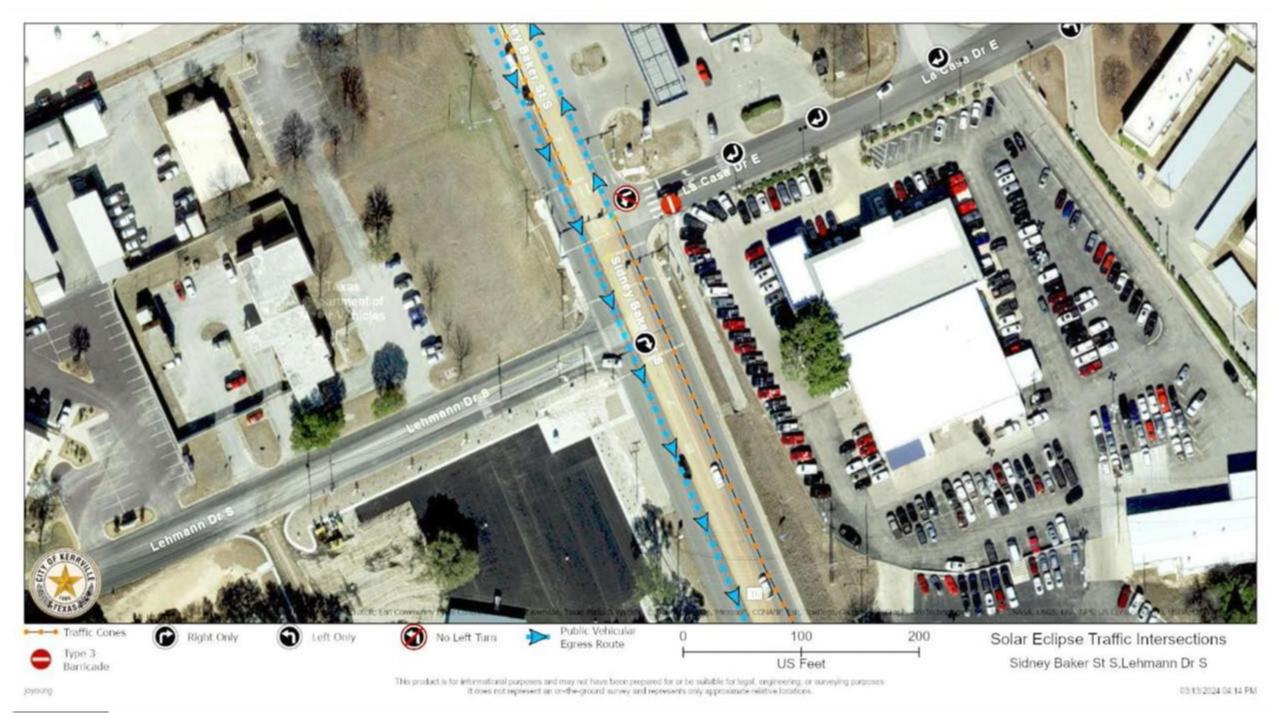

## Sidney Baker (SH16) at Lehmann & La Casa

- Contraflow begins: center left turn lane becomes additional northbound lane from La Casa to Holdsworth Drive
- All La Casa traffic makes right turn only (North) onto Sidney Baker (SH16)
- Lehmann Drive makes right turn only (South) onto Sidney Baker (SH16)