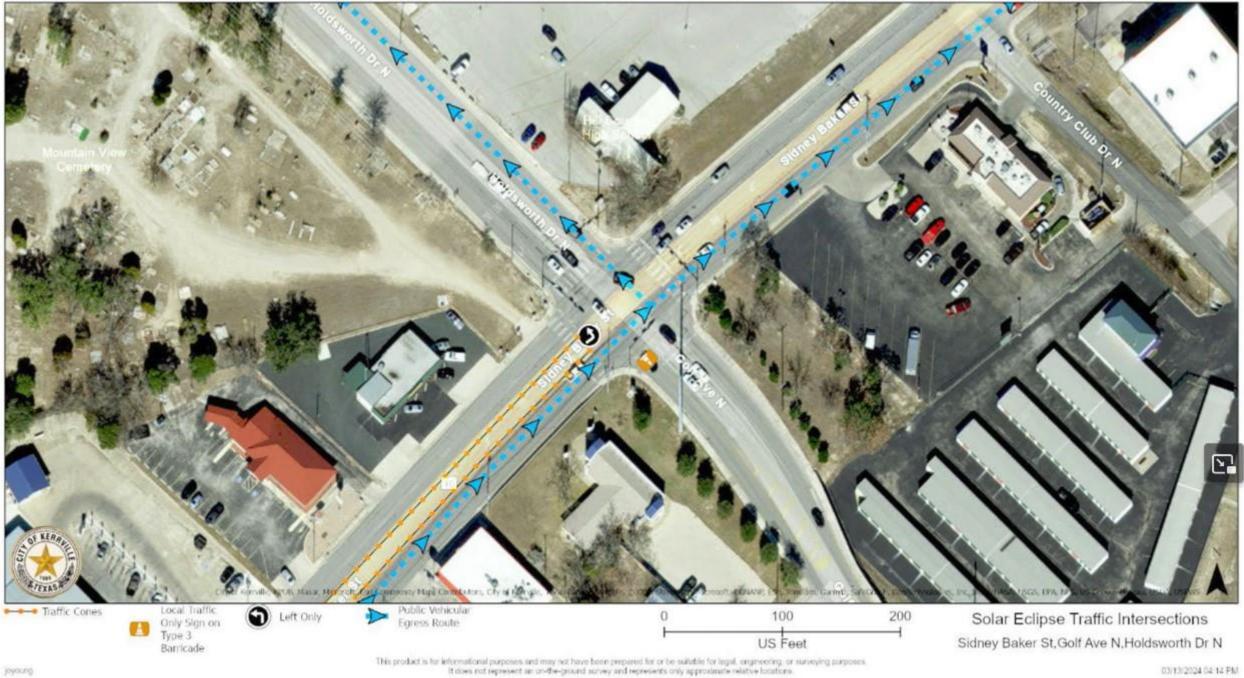

# Overview Sidney Baker (SH16) at Holdsworth

- Signage directing traffic to I10 via Sidney Baker and Holdsworth
- Right turns only from all side streets onto Sidney Baker (SH16)
- 'Local Traffic Only' signage on all side streets from Sidney Baker (SH16)

# Sidney Baker (SH16) at Holdsworth

- Contraflow ends
- Northbound contraflow lane (center turn lane) must turn left (West) onto Holdsworth to access I10 via Harper Road
- 'Local Traffic Only' signage at Golf Avenue from Sidney Baker (SH16)