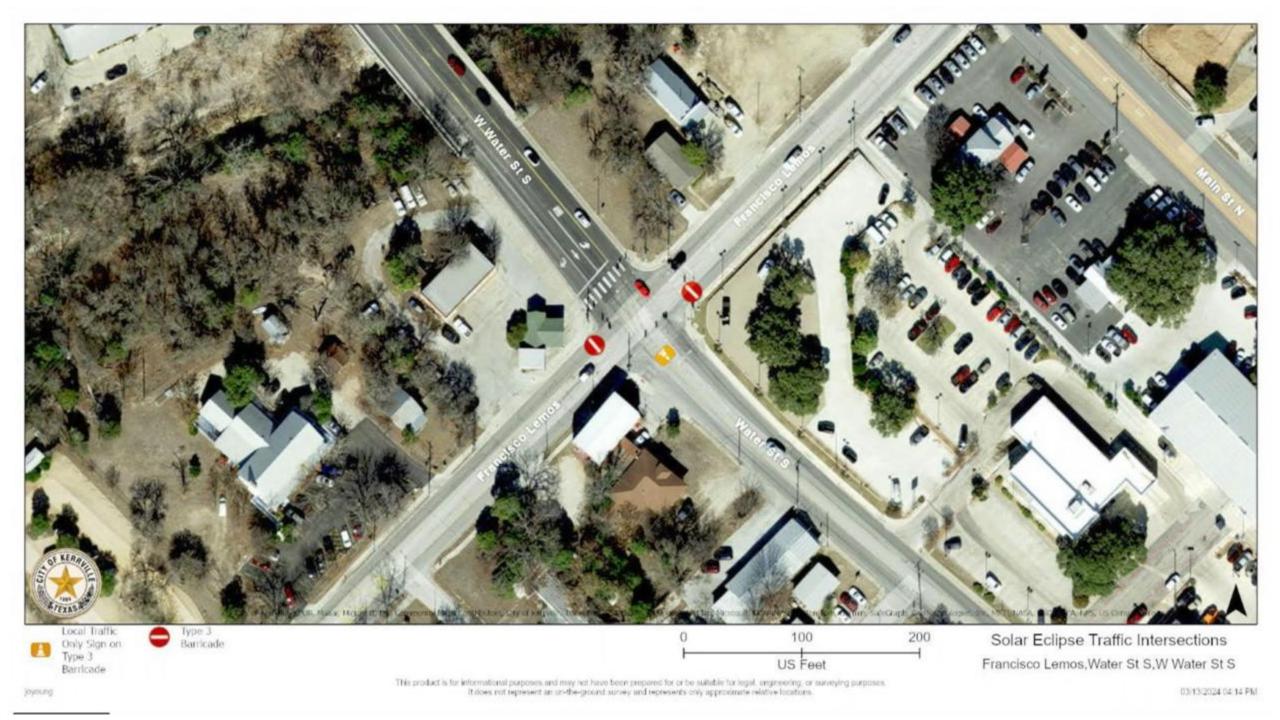

#### Water Street at Francisco Lemos

- Francisco Lemos Bridge closed to through traffic
- No through traffic on Francisco Lemos; barricaded at Water street
- 'Local Traffic Only' signage for eastbound Water Street from Francisco Lemos

# Main Street (SH27) at Francisco Lemos

 No through traffic on Francisco Lemos (North & South) at Main Street (SH27)