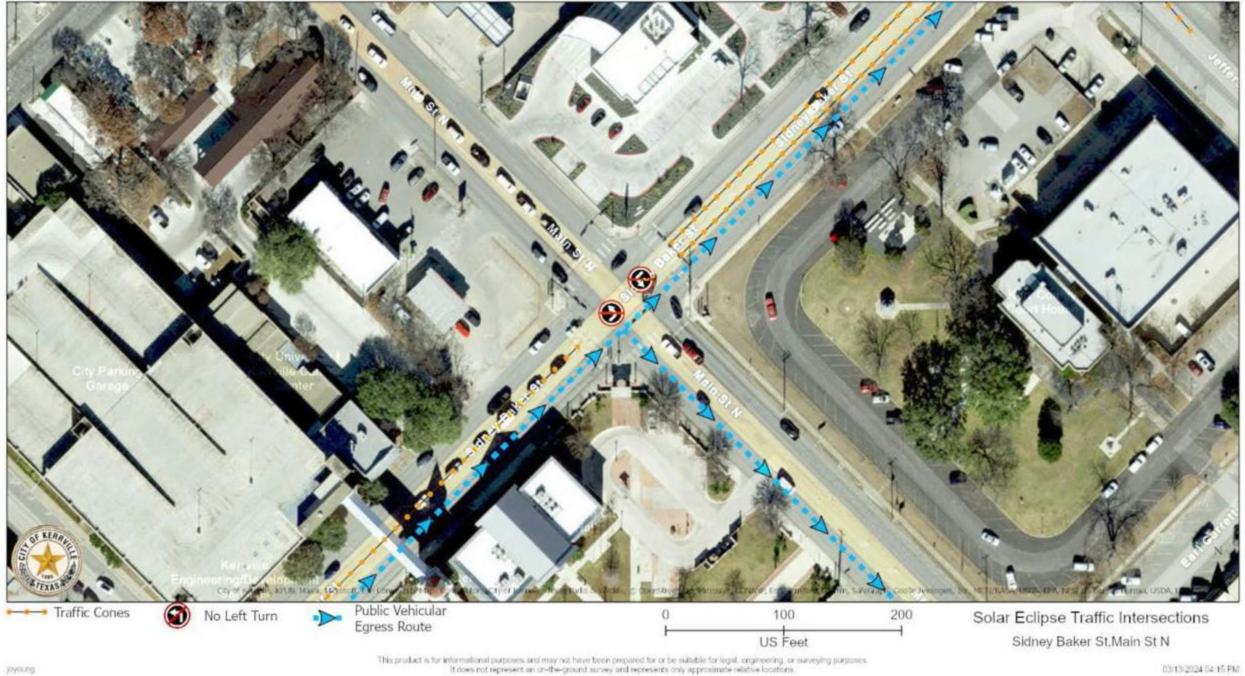

# Sidney Baker (SH16) at Main Street (SH27)

- Contraflow continues
- No left turns from Sidney Baker onto Main
- Signage directing traffic East on Main (SH27) to access I10 via Comfort