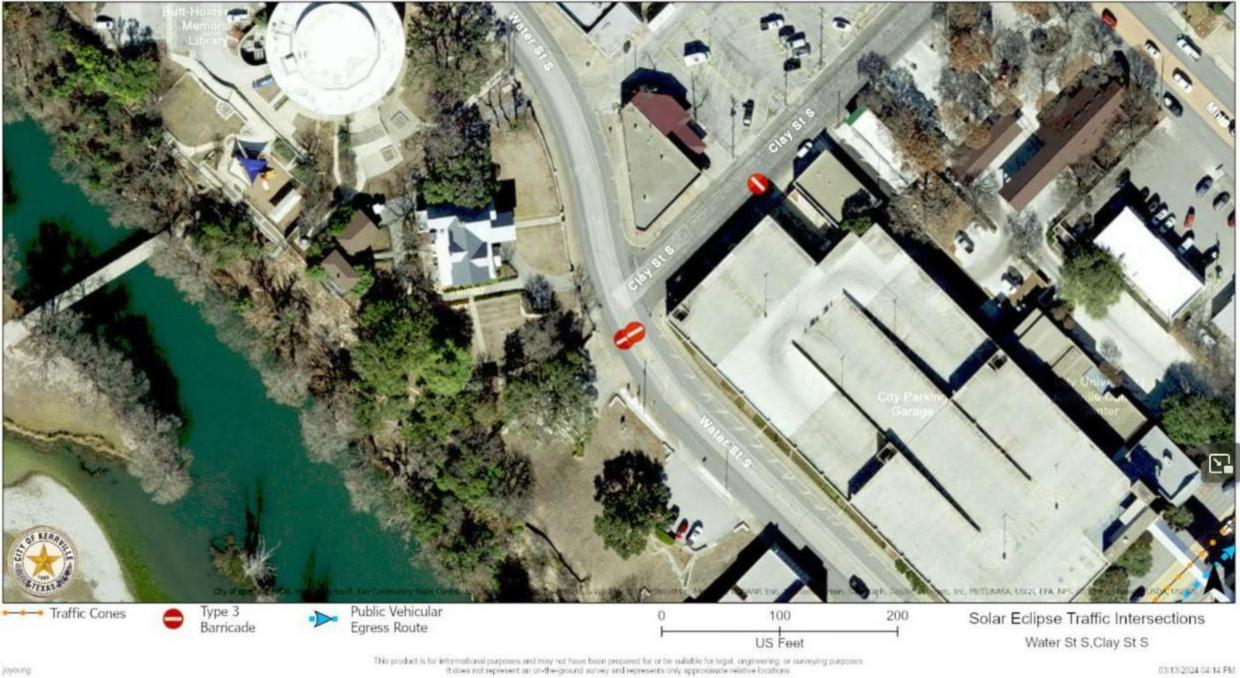

### Water Street at Clay Street

- No through traffic on Water Street from Sidney Baker (SH16) to Clay Street
- Northbound Clay Street barricaded
- City Parking Garage traffic exits left onto Clay, right turn (West) onto Water Street