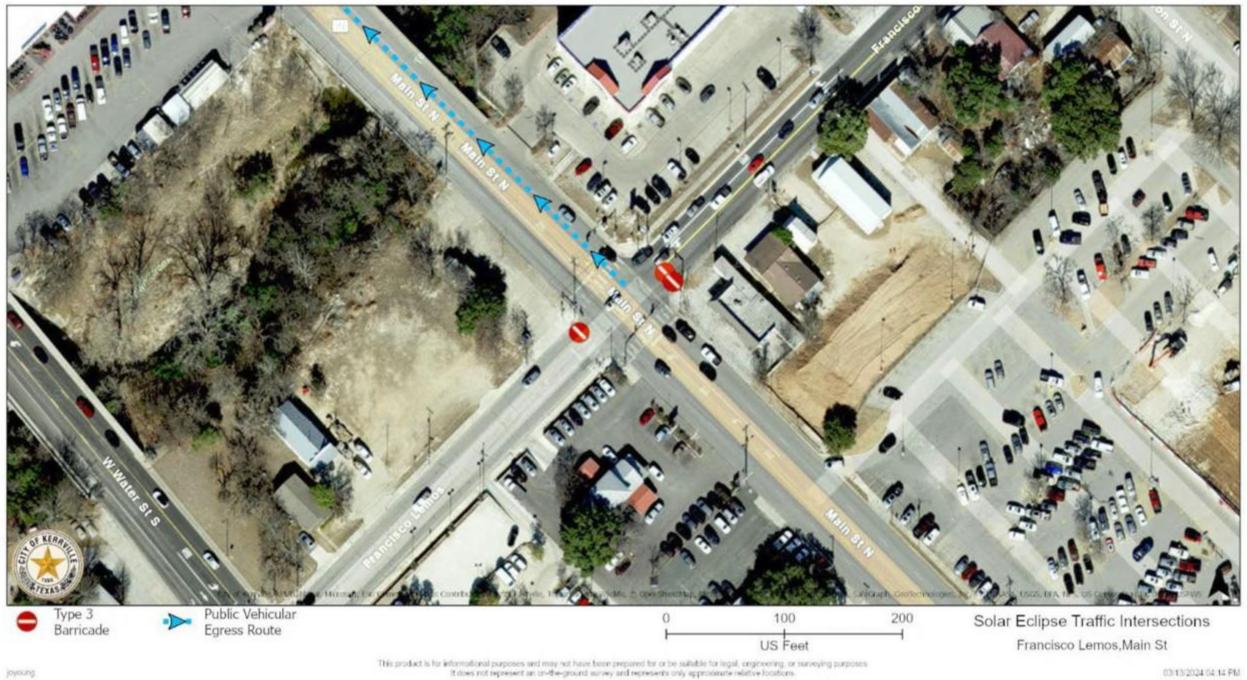

# Main Street (SH27) at Francisco Lemos

 No through traffic on Francisco Lemos (North & South) at Main Street (SH27)