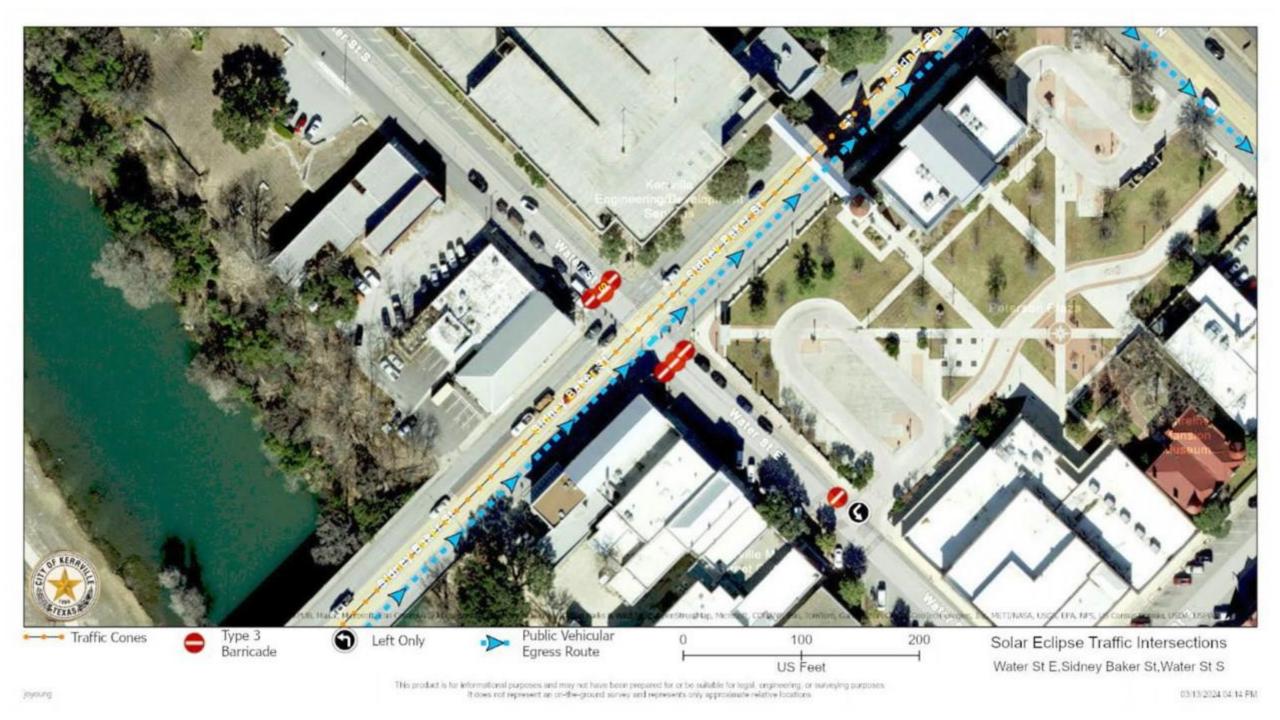

## Overview north of Guadalupe River

- Contraflow continues
- Right turns only onto Sidney Baker (SH16) from all side streets
- Water Street closed to through traffic from Earl Garrett to Clay Street
- Earl Garrett closed from Jefferson to North
- North closed from Washington to Sidney Baker

# Sidney Baker (SH16) at Water Street

- Contraflow continues
- Water Street barricaded both sides of Sidney Baker, all traffic must continue North