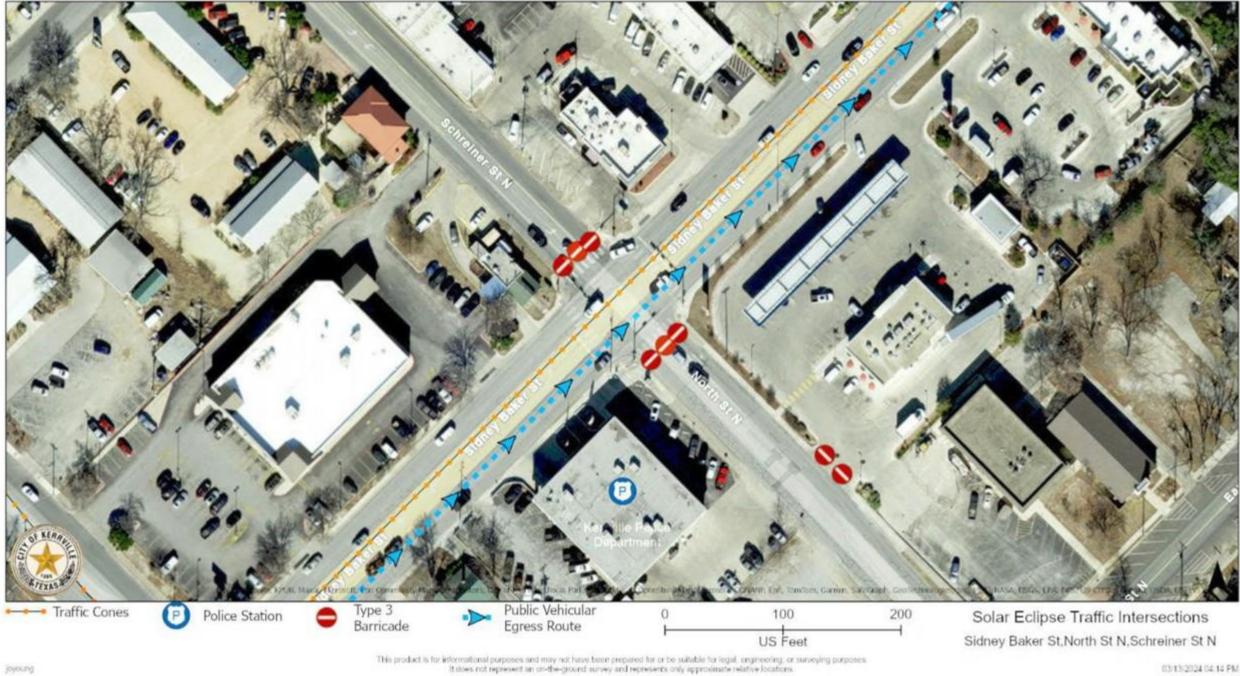

# Sidney Baker (SH16) at Schreiner & North

- Contraflow continues
- North Street barricaded at Sidney Baker
- Schreiner Street barricaded at Sidney Baker