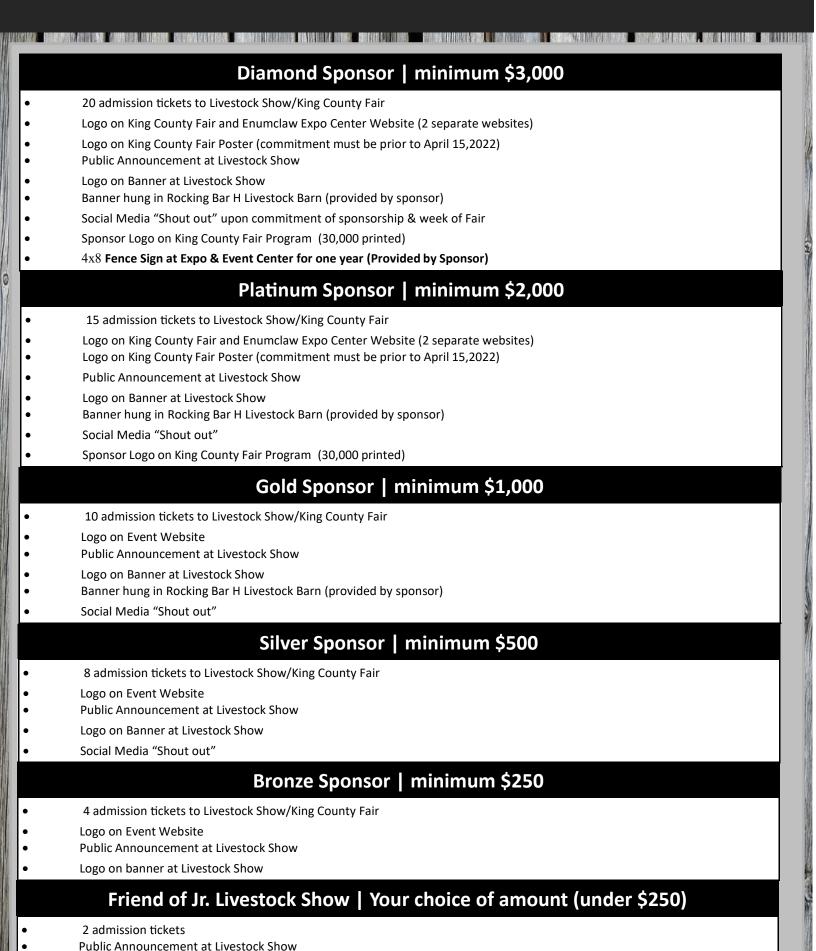

vestock Show 2022

The **King County Fair Junior Livestock Show** is made possible with support from many local and corporate sponsors. Being a sponsor means supporting youth who dedicate time and money in raising a project that are then sold to the highest bidder at a live auction the final day of the Fair. It also means supporting local farms, businesses, and the agricultural community. It showcases rural American life and provides a building block of our communities future.





#### How does the Junior Livestock Show benefit your community?

- Connects children with learning opportunities.
- Support agriculture
- Provide employment
- Provides a live and memorable experience
- Promotes Farming
- Preserves Agriculture era in our community



### **Junior Livestock Show Sponsor Levels**



## **Junior Livestock Show Sponsor Form**



#### 2022 Sponsorship



○Yes, you can count on our support of the King County Livestock Show

| Company               |             |
|-----------------------|-------------|
| Name                  |             |
| Address               |             |
| City, State, Zip      |             |
| Phone                 |             |
| Email                 |             |
| Sponsorship level     |             |
| 2022 Tax-Deductible I | Donation \$ |

Please bill me
Enclosed is a check for my sponsorship
Call me, I would like to pay with a Credit Card

Thank you for supporting the King County Fair Junior Livestock Show

Your contribution is 100% tax deductible. Enumclaw Expo and Event Association is a 501(c)3 non-profit organization. The Found