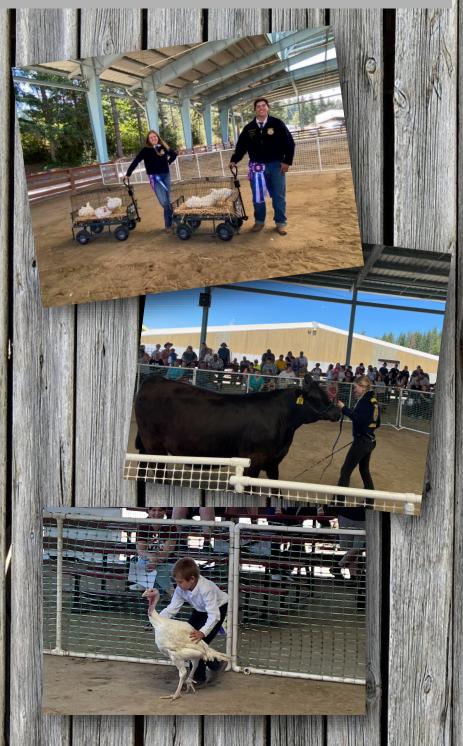

# King County Fair Junior Livestock Show 2022

The **King County Fair Junior Livestock Show** is made possible with support from many local and corporate sponsors. Being a sponsor means supporting youth who dedicate time and money in raising a project that are then sold to the highest bidder at a live auction the final day of the Fair. It also means supporting local farms, businesses, and the agricultural community. It showcases rural American life and provides a building block of our communities future.

#### How does the Junior Livestock Show benefit your community?

- Connects children with learning opportunities.
- Support agriculture
- Provide employment
- Provides a live and memorable experience
- Promotes Farming
- Preserves Agriculture era in our community