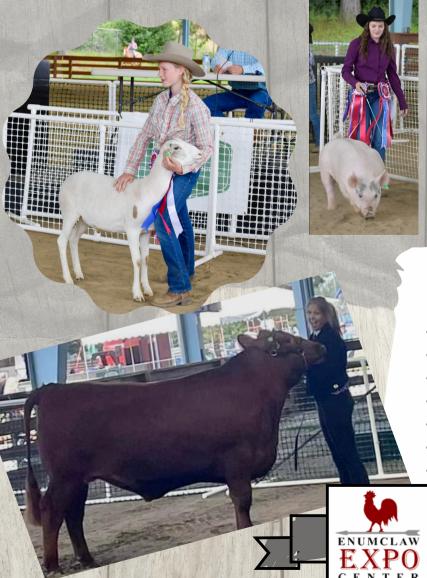

# King County Fair Junior Livestock Show 2023

KING COUNTY
JUNIOR
LIVESTOCK SHOW
2019

The **King County Fair Junior Livestock Show** is made possible with support from many local and corporate sponsors. Being a sponsor means supporting youth who dedicate time and money in raising a project that are then sold to the highest bidder at a live auction the final day of the fair. It also means supporting local farms, businesses, and the agricultural community.

It showcases rural American life and provides a building block of our community's future.

- Connects children with learning opportunities
- Supports agriculture
- Provides employment
- Provides a live and memorable experience
- Promotes farming
- Preserves agriculture era in our community
- Builds life skills for the youth