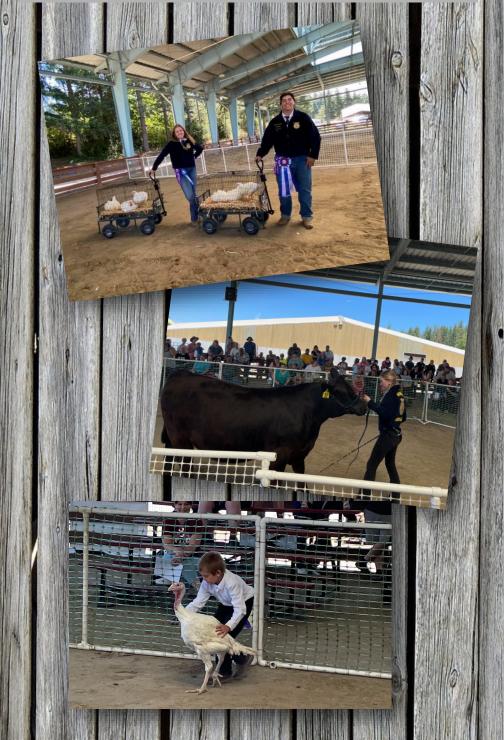

# King County Fair Junior Livestock Show 2023

The **King County Fair Junior Livestock Show** is made possible with support from many local and corporate sponsors. Being a sponsor means supporting youth who dedicate time and money in raising a project that are then sold to the highest bidder at a live auction the final day of the Fair. It also means supporting local farms, businesses, and the agricultural community. It showcases rural American life and provides a building block of our communities future.

## How does the Junior Livestock Show benefit your community?

- Connects children with learning opportunities.
- Support agriculture
- Provide employment
- Provides a live and memorable experience
- Promotes Farming
- Preserves Agriculture era in our community