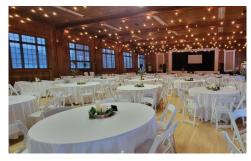

# Enumelaw Field House at the Enumelaw Expo Center

Physical Address: 1456 Roosevelt Ave. E., Enumclaw, WA 98022 Mailing Address: 45224 284th Ave. SE., Enumclaw, WA 98022

Website: www.enumclawexpo.com

The Field House is formal enough for your fairytale wedding or the finest black tie banquet, yet casual enough for your jeans and boots casual affair. This open space features wood flooring, rustic wood walls, original exposed wood beam ceiling, a large stage, and beautiful covered porch. Newly updated restrooms provide a modern convenience in a historic setting. Two large dressing rooms have plenty of space for the entire wedding party to get ready.

#### Event Package Includes:

12 hour use of facility 240 White Padded Chairs 30 (60") round tables 10 (8') Rectangle Banquet Tables Audio/Visual Equipment

Table and Chair Takedown Post Event

I hour rehearsal the week of event based on venue availability