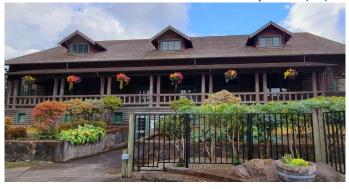

# Enumelaw Field House at the Enumelaw Expo Center

Physical Address: 1456 Roosevelt Ave. E., Enumclaw, WA 98022 Mailing Address: 45224 284th Ave. SE., Enumclaw, WA 98022

Website: www.enumclawexpo.com

The Field House is formal enough for your fairytale wedding or the finest black tie banquet, yet casual enough for your jeans and boots casual affair. This open space features wood flooring, rustic wood walls, original exposed wood beam ceiling, a large stage, and beautiful covered porch. Newly updated restrooms provide a modern convenience in a historic setting. Two large dressing rooms have plenty of space for the entire wedding party to get ready.