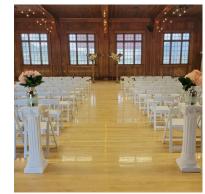

# Enumelaw Field House at the Enumelaw Expo Center

Physical Address: 1456 Roosevelt Ave. E., Enumclaw, WA 98022 Mailing Address: 45224 284th Ave. SE., Enumclaw, WA 98022

Website: www.enumclawexpo.com

The Field House is formal enough for your fairytale wedding or the finest black tie banquet, yet casual enough for your jeans and boots casual affair. This open space features wood flooring, rustic wood walls, original exposed wood beam ceiling, a large stage, and beautiful covered porch. Newly updated restrooms provide a modern convenience in a historic setting. Two large dressing rooms have plenty of space for the entire wedding party to get ready.

#### Event Package Includes:

12 hour use of facility 240 White Padded Chairs 30 (60") round tables 10 (8') Rectangle Banquet Tables Audio/Visual Equipment

Table and Chair Takedown Post Event

I hour rehearsal the week of event based on venue availability