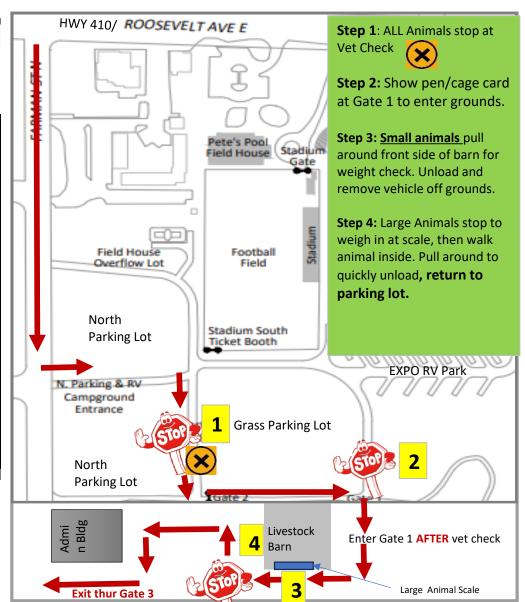

## LOAD IN AND VET CHECK **Livestock Barn** Alpacas & Load-In **Poultry** Sheep Goats Llamas Cattle Hogs **Market Rabbits** 2:00-3:00 Market | FFA **Market ONLY** 4-H 3:00-4:00 Market | FFA 4 Market | FFA 4-H 4-H 4:00-5:30

## A few reminders

6:30-8:00

5:30-6:30

- 1) Small animal load-in only until 4:00PM (this does not include 4-H or FFA Rabbits)
- 2) Large animal scale will not open until 4:00PM. See the above load-in schedule based on animal species.
- 3) No animal will be allowed thru gate 1 without a signed vet check stall/cage card. You will be asked to return to parking lot with out one.
- 4) QUICKLY unload after weigh-ins and park vehicle outside the grounds in parking lot. You may return thru gate 1 as a walk-