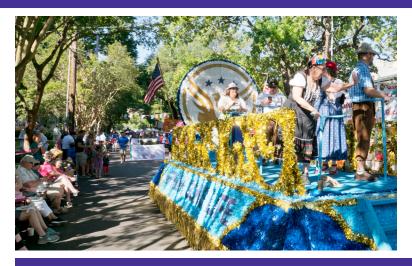

#### **IN-KIND SPONSORSHIP LEVELS**

In-Kind donors receive the same recognition as above levels to match your donation value.

The King William Fair Parade is the official kick-off of the Fair and delights viewers with quirky and over-thetop entries along the 2-mile route through our historic neighborhood.

For the second year, our Parade will be **live-streamed by KSAT-TV** on their streaming service, app, and website. Amplify your Parade sponsorship investment as it reaches new audiences and receives additional preevent promotional opportunities in partnership with KSAT-TV.

#### \$15,000 PARADE PRESENTING SPONSOR

- "King William Parade Presented by Your Company" in all Parade publicity and announced by KSAT-TV hosts
- Exclusive brand recognition on both kick-off and final Parade banners
- Company logo featured on all Parade storyline banners (minimum 15 banners)
- Float/entry in the Parade
- Hospitality package includes 20 admission wristbands, 10 VIP parking passes, 10 t-shirts, 10 medals