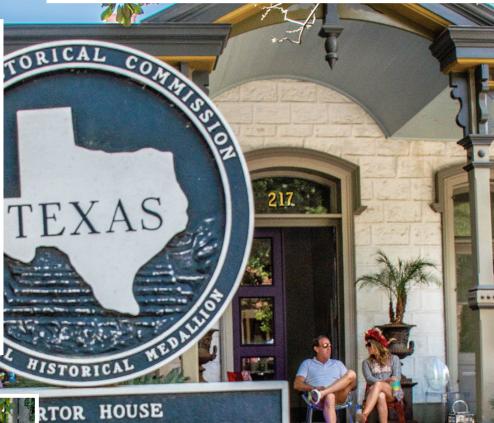

# The King William, Fair is a family-friendly event offering something for EVERYONE!

From its small beginnings as a neighborhood block party in 1968, the annual King William Fair has grown into one of the best-loved Fiesta® San Antonio events with an average attendance over 35,000! The King William Fair is the primary fundraising event for the King William Association, a non-profit organization which works to preserve and protect the oldest residential historic district in Texas and promote the unique cultural heritage of San Antonio.