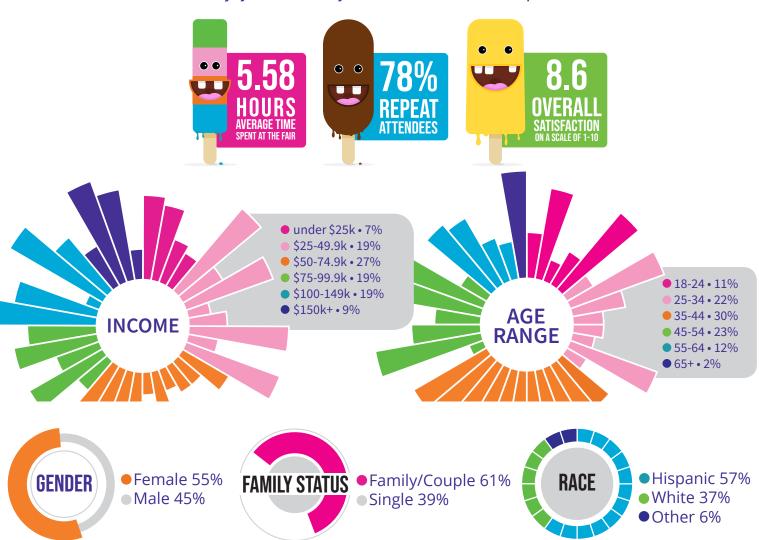

## **DEMOGRAPHIC SNAPSHOT**

The King William Fair draws a diverse crowd from all walks of life to enjoy a safe family event and Fiesta atmosphere.