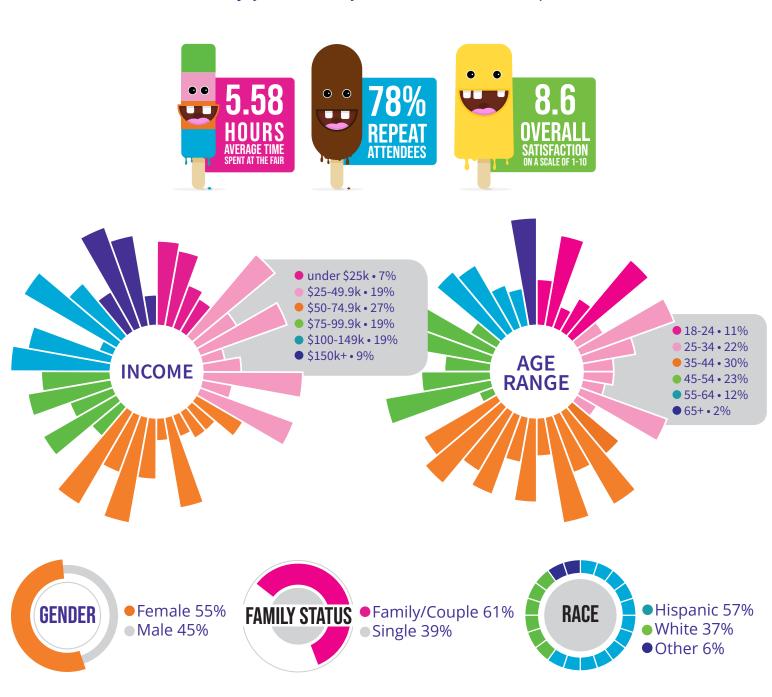

## **DEMOGRAPHIC SNAPSHOT**

The King William Fair draws a diverse crowd from all walks of life to enjoy a safe family event and Fiesta atmosphere.