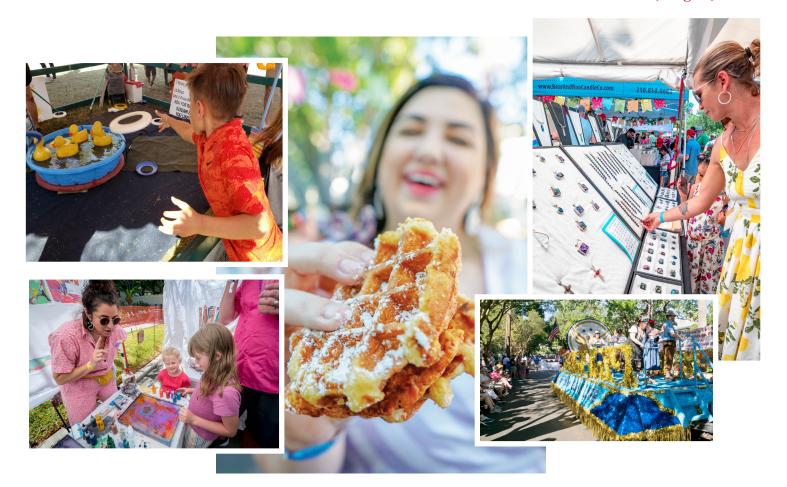

# The King William, Fair is a family-friendly event offering something for EVERYONE!

From its small beginnings as a neighborhood block party in 1968, the annual King William Fair has grown into one of the best-loved Fiesta® San Antonio events with an average attendance over 35,000! The King William Fair is the primary fundraising event for the King William Association, a non-profit organization which works to preserve and protect the oldest residential historic district in Texas and promote the unique cultural heritage of San Antonio.

- **PARADE** featuring the fun and funky entries of local schools, businesses, non-profits, and social groups as they travel a 2-mile route through the neighborhood
- **5 STAGES** showcasing local, live music and entertainment for the entire family
- **STREET PERFORMERS** featuring dance, music, poetry, magic, and historical reenactments
- 200 ART & CRAFT VENDORS featuring handcrafted items from Texas and beyond
- **60+ FOOD AND BEVERAGE BOOTHS** serving your favorite Fiesta flavors
- **KID'S KINGDOM** featuring a variety of children's activities, rides, and entertainment
- **ARTIST'S ALLEY** presenting live artist demonstrations and interactive art opportunities