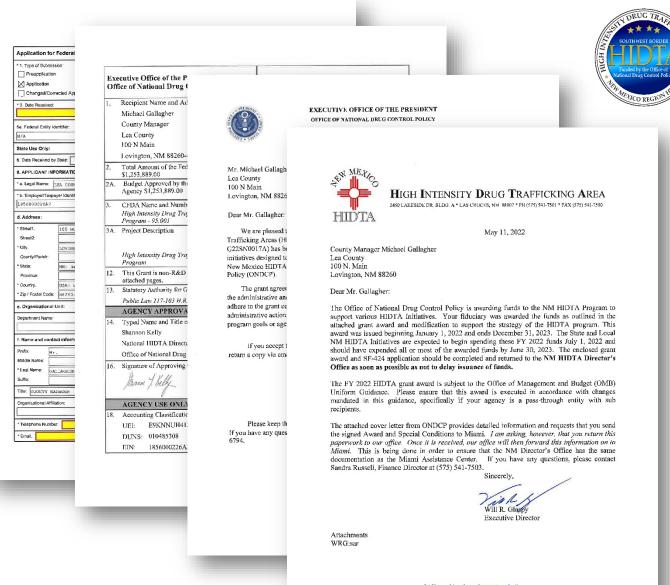

### Consideration of Lea County Resolution No. 22-MAY-119R Approving Application SF-424, Certification Regarding Lobbying, and Grant Agreement No. G22SN0017A between Lea County and the Office of National Drug Policy for the High Intensity Drug Trafficking Area (HIDTA) Region VI Drug Task Force Issued for

#### STATE OF NEW MEXICO COUNTY OF LEA RESOLUTION NO. 22-MAY-119R

A RESOLUTION APPROVING APPLICATION SF-424, CERTIFICATION REGARDING LOBBYING, AND GRANT AGREEMENT NO. G22SN0017A BETWEEN LEA COUNTY AND THE OFFICE OF NATIONAL DRUG POLICY FOR THE HIGH INTENSITY DRUG TRAFFICKING AREA (HIDTA) REGION VI DRUG TASK FORCE ISSUED FOR 01/01/2022 TO 12/31/2023

WHEREAS, Lea County is the fiscal agent for the Region VI Drug Task Force; and

WHEREAS, for the grant period of 01/01/2022 to 12/31/2023, HIDTA was awarded a grant in the amount of \$1,253,889.00.

NOW, THEREFORE, BE IT HEREBY RESOLVED by the Board of County Commissioners of Lea County that \$1,253,889,00 Grant Award G22SN0017A is hereby approved.

BE IT FURTHER RESOLVED that the Commission Chair and/or County Manager may finalize and sign any agreements consistent with the terms of this resolution.

PASSED AND APPROVED on this 26th day of May 2022, by the Lea County Board of County Commissioners in an open meeting in Lovington, New Mexico.