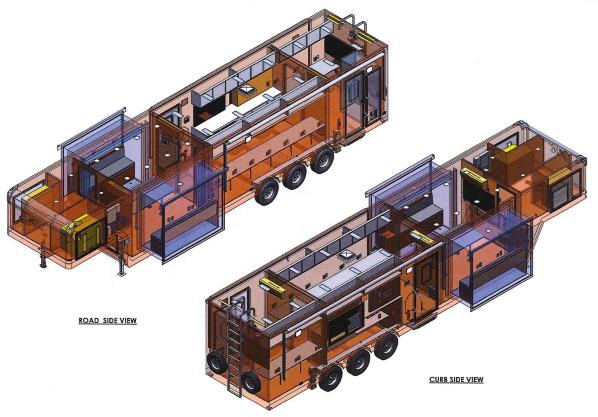

# Consideration of Lea County Resolution No. 22-MAY-128R Awarding Bid No. 07 2021 – 2022 One (1) Gooseneck Command Trailer for Lea County Emergency Management

Lea County has approved funding for purchasing a Mobile Command 42 foot gooseneck trailer for Emergency Management. This trailer will be used as a Command post during large scale incidents throughout Lea County.

Two bids were received and lowest bid came in at \$368,285.00 from Midway Trailers Request approval to

purchase.