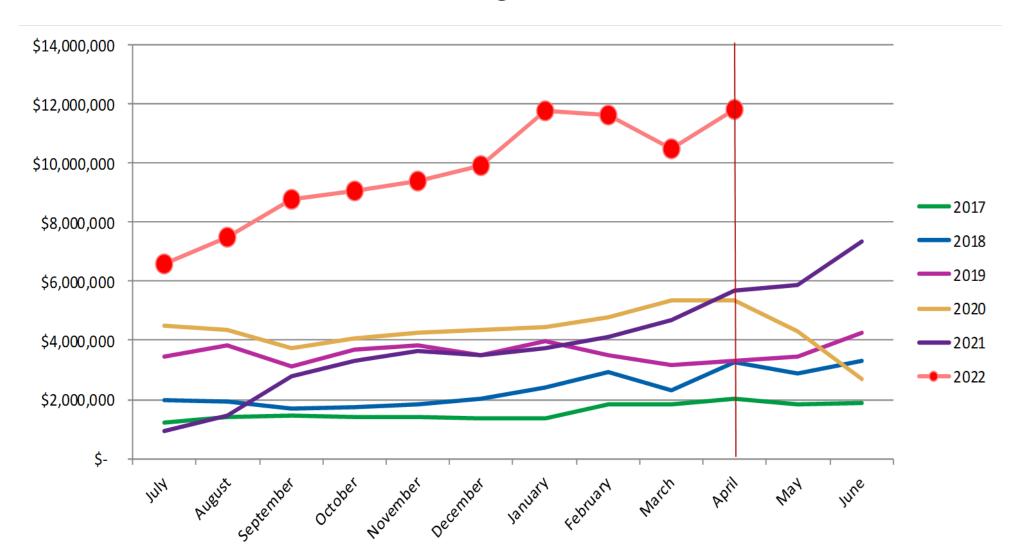

# Consideration of Lea County Resolution No. 22-MAY-121R Adopting Lea County's Preliminary Budget for Fiscal Year 2022 – 2023

### FY 23 Lea County Budget Timeline

| Date             | Action Taken                                                               |
|------------------|----------------------------------------------------------------------------|
| January 13, 2022 | Budget Development and Timeline Approval (LCBCC)                           |
| February 3, 2022 | Outside Entities and Services RFP Discussion (LCBCC)                       |
|                  | Discussion of FY 23 Projected Revenues (LCBCC)                             |
| February 17,2022 | Release of Outside Entities and Services RFP                               |
| February 21 –    | Departmental Budget Discussions – County Staff                             |
| March 2, 2022    |                                                                            |
| March 10, 2022   | Discussion of FY 23 Projected Expenses (LCBCC)                             |
| March 11, 2022   | Responses for Outside Entities Proposals Due                               |
| March 31, 2022   | Departmental Budget Presentations (LCBCC)                                  |
| April 14, 2022   | Departmental Budget Presentations cont'd (LCBCC)                           |
|                  | Personnel Proposals (LCBCC)                                                |
| April 28, 2022   | Capital & Outside Agency Proposals (LCBCC)                                 |
| May 12, 2022     | Present Preliminary Budget for Discussion (LCBCC)  May 26 <sup>th</sup>    |
| May 26, 2022     | Present Preliminary Budget for Final Action (LCBCC)  Preliminary Budget    |
| May 31, 2022     | Preliminary Budget Due to New Mexico DFA for Approval  Commission Approval |
| July 28, 2022    | Present Final Budget For Discussion and Approval (LCBCC)                   |
| July 31, 2022    | Final Budget Due to New Mexico DFA for Approval                            |