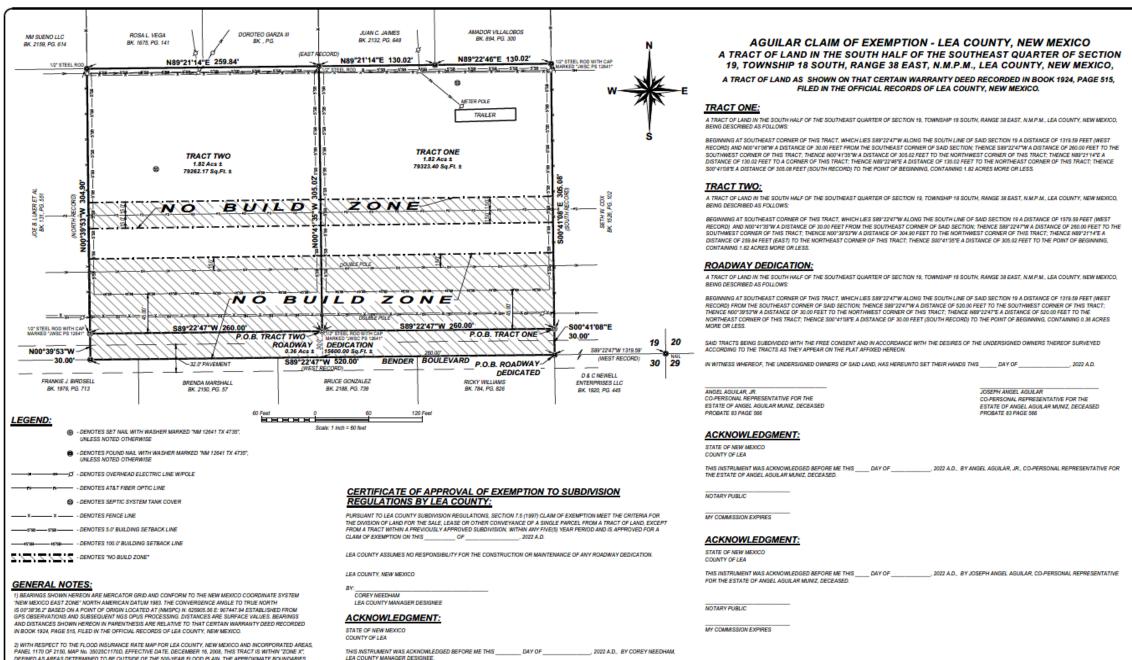

#### Discussion of Right-of-Way Acceptance on Lea County Claim of Exemption Plats

Lea County Subdivision Regulations and New Mexico State statutes enable land to be separated and replatted through three (3) different methods.