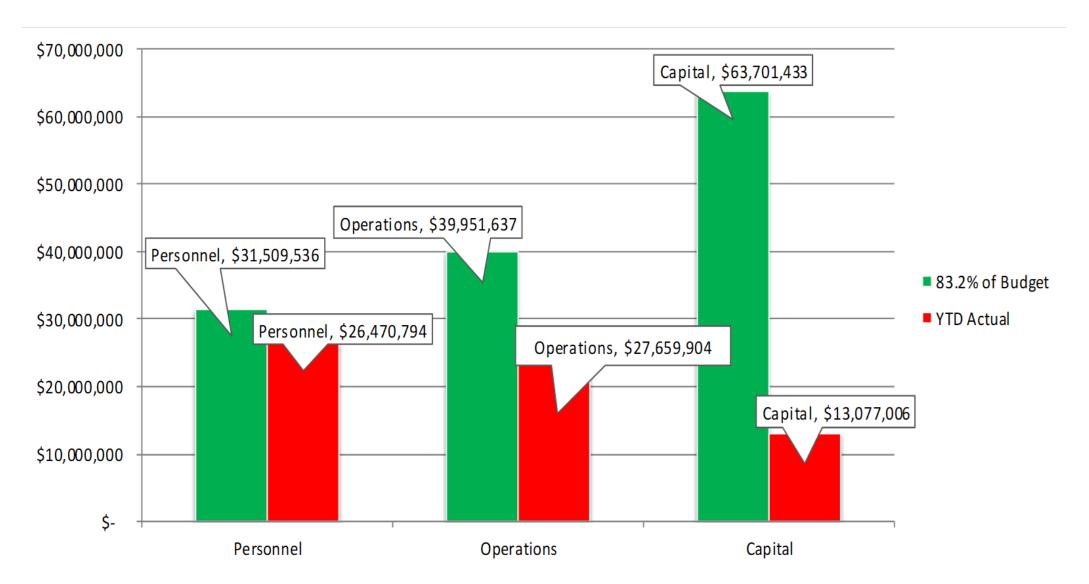

# Consideration of Lea County Resolution No. 22-MAY-121R Adopting Lea County's Preliminary Budget for Fiscal Year 2022 – 2023

### FY 23 Lea County Budget Timeline

| Date             | Action Taken                                                               |
|------------------|----------------------------------------------------------------------------|
| January 13, 2022 | Budget Development and Timeline Approval (LCBCC)                           |
| February 3, 2022 | Outside Entities and Services RFP Discussion (LCBCC)                       |
|                  | Discussion of FY 23 Projected Revenues (LCBCC)                             |
| February 17,2022 | Release of Outside Entities and Services RFP                               |
| February 21 –    | Departmental Budget Discussions – County Staff                             |
| March 2, 2022    |                                                                            |
| March 10, 2022   | Discussion of FY 23 Projected Expenses (LCBCC)                             |
| March 11, 2022   | Responses for Outside Entities Proposals Due                               |
| March 31, 2022   | Departmental Budget Presentations (LCBCC)                                  |
| April 14, 2022   | Departmental Budget Presentations cont'd (LCBCC)                           |
|                  | Personnel Proposals (LCBCC)                                                |
| April 28, 2022   | Capital & Outside Agency Proposals (LCBCC)                                 |
| May 12, 2022     | Present Preliminary Budget for Discussion (LCBCC)  May 26 <sup>th</sup>    |
| May 26, 2022     | Present Preliminary Budget for Final Action (LCBCC)  Preliminary Budget    |
| May 31, 2022     | Preliminary Budget Due to New Mexico DFA for Approval  Commission Approval |
| July 28, 2022    | Present Final Budget For Discussion and Approval (LCBCC)                   |
| July 31, 2022    | Final Budget Due to New Mexico DFA for Approval                            |