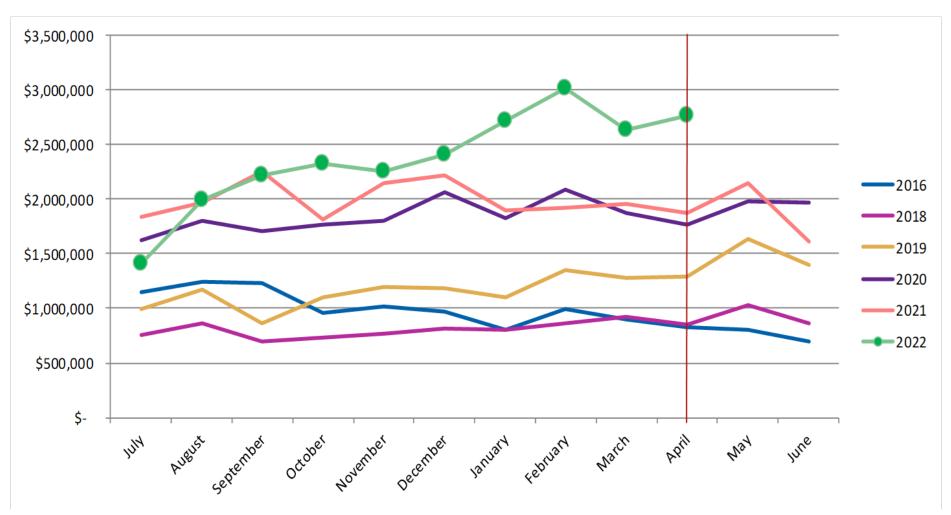

# Consideration of Lea County Resolution No. 22-MAY-121R Adopting Lea County's Preliminary Budget for Fiscal Year 2022 – 2023

### FY 23 Lea County Budget Timeline

| Date             | Action Taken                                                               |
|------------------|----------------------------------------------------------------------------|
| January 13, 2022 | Budget Development and Timeline Approval (LCBCC)                           |
| February 3, 2022 | Outside Entities and Services RFP Discussion (LCBCC)                       |
|                  | Discussion of FY 23 Projected Revenues (LCBCC)                             |
| February 17,2022 | Release of Outside Entities and Services RFP                               |
| February 21 –    | Departmental Budget Discussions – County Staff                             |
| March 2, 2022    |                                                                            |
| March 10, 2022   | Discussion of FY 23 Projected Expenses (LCBCC)                             |
| March 11, 2022   | Responses for Outside Entities Proposals Due                               |
| March 31, 2022   | Departmental Budget Presentations (LCBCC)                                  |
| April 14, 2022   | Departmental Budget Presentations cont'd (LCBCC)                           |
|                  | Personnel Proposals (LCBCC)                                                |
| April 28, 2022   | Capital & Outside Agency Proposals (LCBCC)                                 |
| May 12, 2022     | Present Preliminary Budget for Discussion (LCBCC)  May 26 <sup>th</sup>    |
| May 26, 2022     | Present Preliminary Budget for Final Action (LCBCC)  Preliminary Budget    |
| May 31, 2022     | Preliminary Budget Due to New Mexico DFA for Approval  Commission Approval |
| July 28, 2022    | Present Final Budget For Discussion and Approval (LCBCC)                   |
| July 31, 2022    | Final Budget Due to New Mexico DFA for Approval                            |