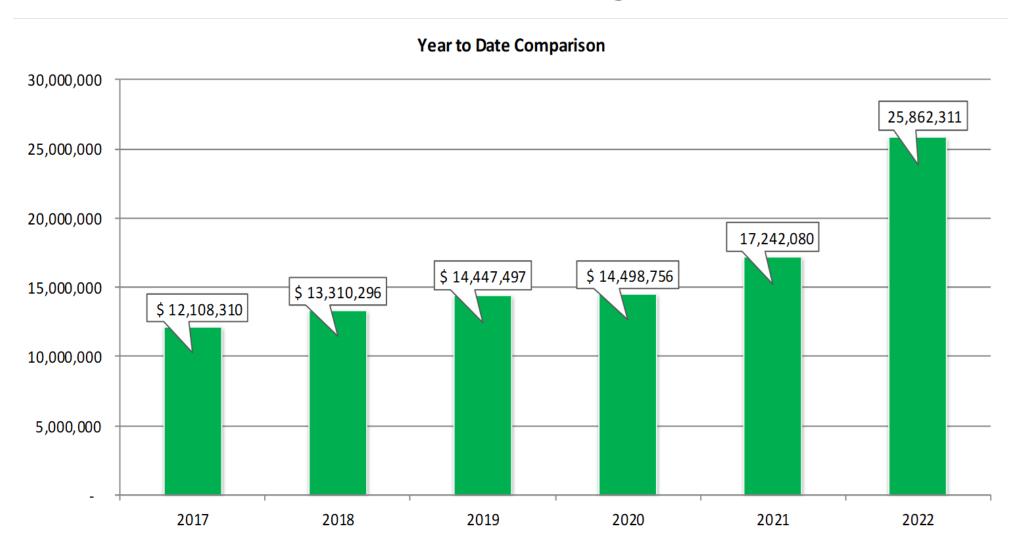

# Consideration of Lea County Resolution No. 22-MAY-121R Adopting Lea County's Preliminary Budget for Fiscal Year 2022 – 2023

### FY 23 Lea County Budget Timeline

| Date             | Action Taken                                                               |
|------------------|----------------------------------------------------------------------------|
| January 13, 2022 | Budget Development and Timeline Approval (LCBCC)                           |
| February 3, 2022 | Outside Entities and Services RFP Discussion (LCBCC)                       |
|                  | Discussion of FY 23 Projected Revenues (LCBCC)                             |
| February 17,2022 | Release of Outside Entities and Services RFP                               |
| February 21 –    | Departmental Budget Discussions – County Staff                             |
| March 2, 2022    |                                                                            |
| March 10, 2022   | Discussion of FY 23 Projected Expenses (LCBCC)                             |
| March 11, 2022   | Responses for Outside Entities Proposals Due                               |
| March 31, 2022   | Departmental Budget Presentations (LCBCC)                                  |
| April 14, 2022   | Departmental Budget Presentations cont'd (LCBCC)                           |
|                  | Personnel Proposals (LCBCC)                                                |
| April 28, 2022   | Capital & Outside Agency Proposals (LCBCC)                                 |
| May 12, 2022     | Present Preliminary Budget for Discussion (LCBCC)  May 26 <sup>th</sup>    |
| May 26, 2022     | Present Preliminary Budget for Final Action (LCBCC)  Preliminary Budget    |
| May 31, 2022     | Preliminary Budget Due to New Mexico DFA for Approval  Commission Approval |
| July 28, 2022    | Present Final Budget For Discussion and Approval (LCBCC)                   |
| July 31, 2022    | Final Budget Due to New Mexico DFA for Approval                            |