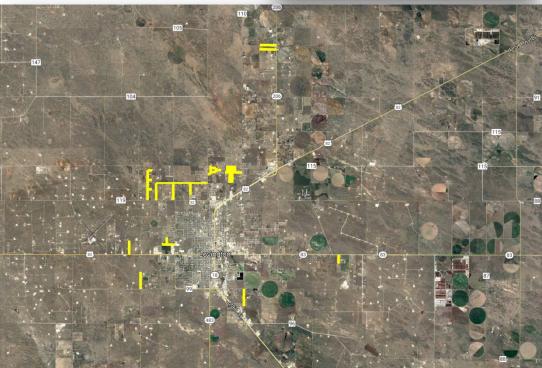

Staff has completed a draft list of approximately 90 private roads (44 miles) that could be considered throughout the county.

An estimated total cost if completed over the next 6 Finley Falcon years would be in the \$17- First \$19 million range.