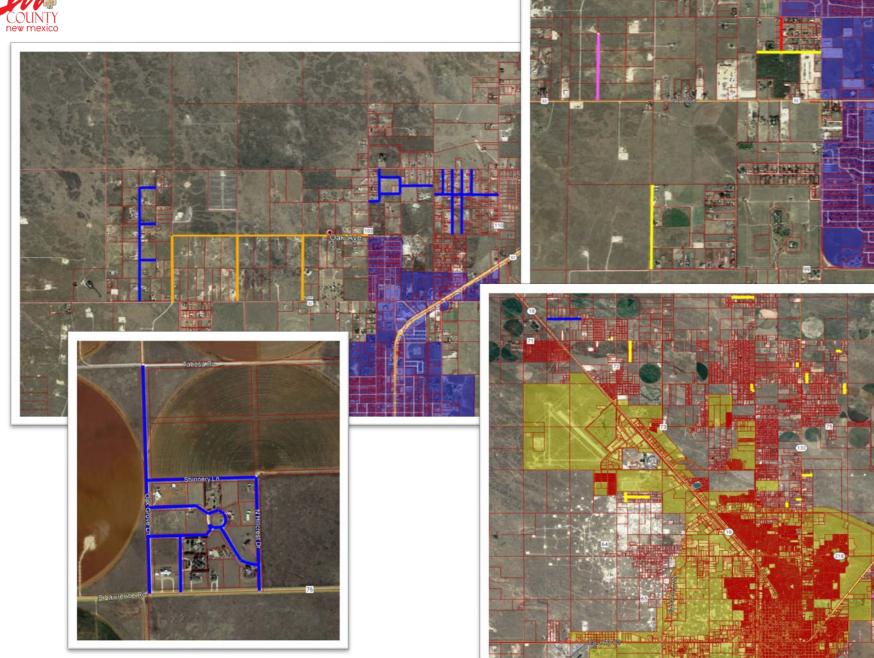

Staff has completed a draft list of approximately 90 private roads (44 miles) that could be considered throughout the county.

An estimated total cost if completed over the next 6 Finley Falcon years would be in the \$17- First \$19 million range.