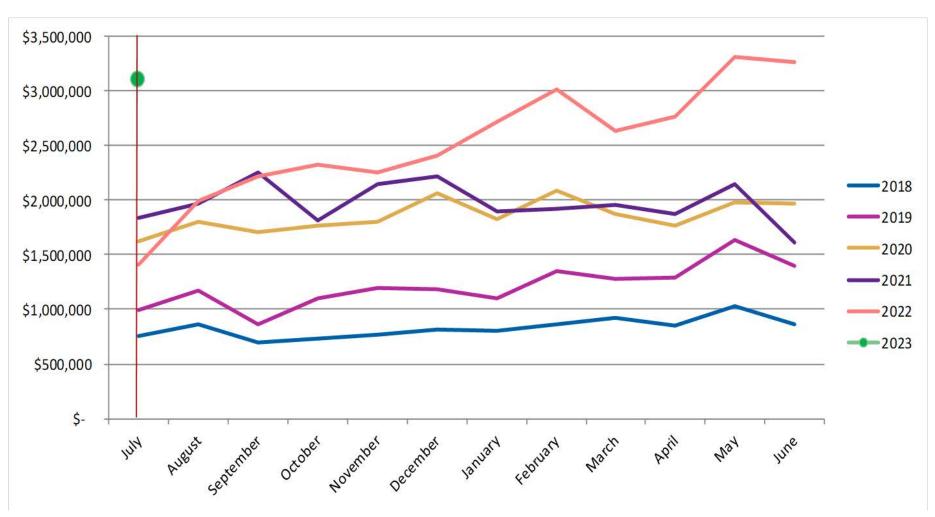

#### **Gross Receipts Tax – All Sources**

36.1% of Budget

Indigent GRT \$1,157,682 Consolidated GRT \$1,935,837