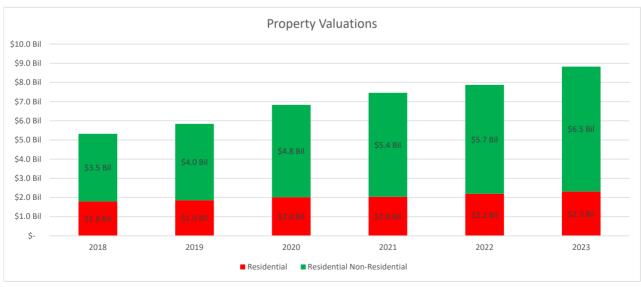

2023 From PY Collected % of Yr 2018 2019 2020 2021 2022 July \$ \$ 14,321 \$ 486.8% 427,035 101,431 \$ 64,340 52,478 84,045 0.3% 8.4% 41,097 40,900 30,669 81,053 August 33,251 57,744 41,474 246,582 50,584 47,269 September October 218,382 20,639 1,431,326 1,268,167 550,356 November 3,830,294 5,227,938 4,424,706 4,322,658 7,803,054 December 5,564,969 5,530,394 6,220,260 8,413,696 10,408,229 January 364,733 528,616 96,790 342,356 2,884,712 February 186,903 370,880 181,942 428,258 353,301 March 317,829 249,748 632,227 446,009 856,890 2,335,477 1,167,332 1,887,204 April 2,301,310 2,862,671 May 2,288,911 2,199,729 3,839,165 2,983,221 5,290,238 June 196,164 241,927 440,088 1,321,325 210,273 Total \$ 15,795,371 \$ 16,889,154 \$ 18,778,010 \$ 21,546,626 \$ 31,362,368 \$ 84,045 486.8% 0.3% 8.4%





### Lea County GRT Combined Revenue - All Levies Historical Data

|           |                 |                  |                  |                  |                  |                 | %       |           |         |
|-----------|-----------------|------------------|------------------|------------------|------------------|-----------------|---------|-----------|---------|
|           |                 |                  |                  |                  |                  |                 | Inc/Dec | % of Bdgt |         |
|           | 2018            | 2019             | 2020             | 2021             | 2022             | 2023            | From PY | Collected | % of Yr |
| July      | \$<br>753,911   | \$<br>990,726    | \$<br>1,629,978  | \$<br>1,841,775  | \$<br>1,410