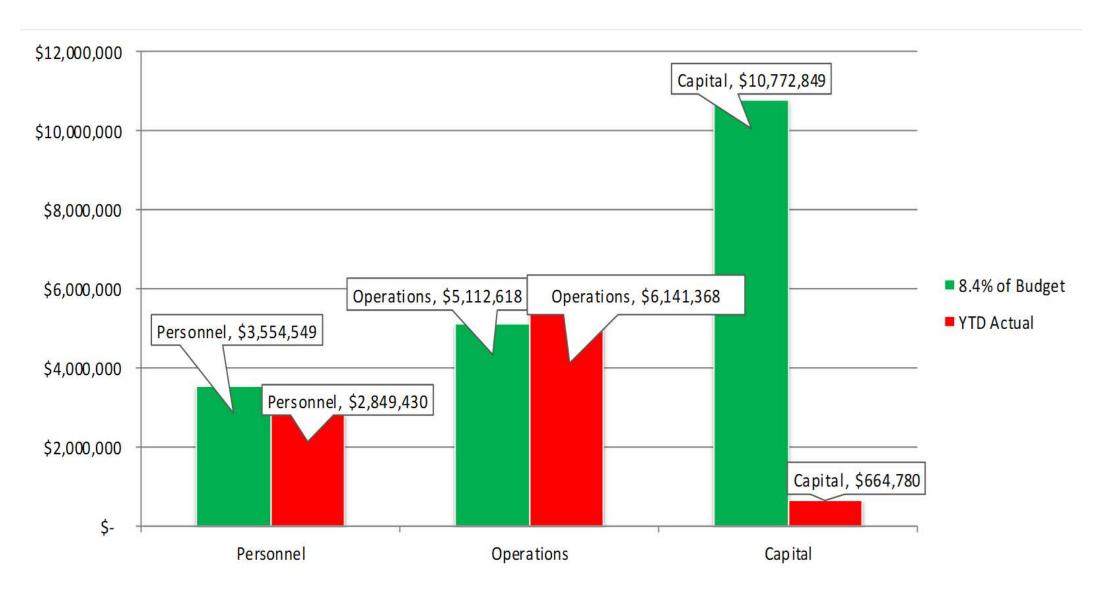

,120  | \$  | 2,167,465  | \$<br>6,506,655       |
| Designated<br>Funds      | \$  | 150,595    | \$  | 1,430,079  | \$<br>(1,279,484)     |
| Debt Service<br>Fund     | \$  | -          | \$  | -          | \$<br>-               |
| Enterprise Fund          | \$  | -          | \$  | -          | \$<br>-               |
| Trust Funds              | \$  | 447,507    | \$  | 610,910    | \$<br>(163,404)       |
| Total                    | \$  | 30,356,935 | \$  | 10,266,488 | \$<br>20,090,447      |

#### Oil & Gas Production Revenue

45.1% of Budget - \$16,226,764



### **Property Tax Revenue**

0.3% of Budget – \$84,045





#### **Gross Receipts Tax – All Sources**

36.1% of Budget

Indigent GRT \$1,157,682 Consolidated GRT \$1,935,837





### **Expenditures – Year to Date – 4.2%**



### LEA COUNTY BOARD OF COUNTY COMMISSIONERS AGENDA ITEM SUMMARY FORM

LCBCC Meeting Date: Thursday, August 18, 2022

Submit this summary form & all attachments to the Finance Director clow@leacounty.net & cc the Community Engagement Manager sstout@leacounty.net; Public Information Officer mrussell@leacounty.net and County Manager mgallagher@leacounty.net by: Tuesday, August 9, 2022

County Manager Approval required for all time sensitive issues that do not meet the above deadline.

new mexico

| DATE SUBMITTED mm-dd-yyyy: 08/10/2022