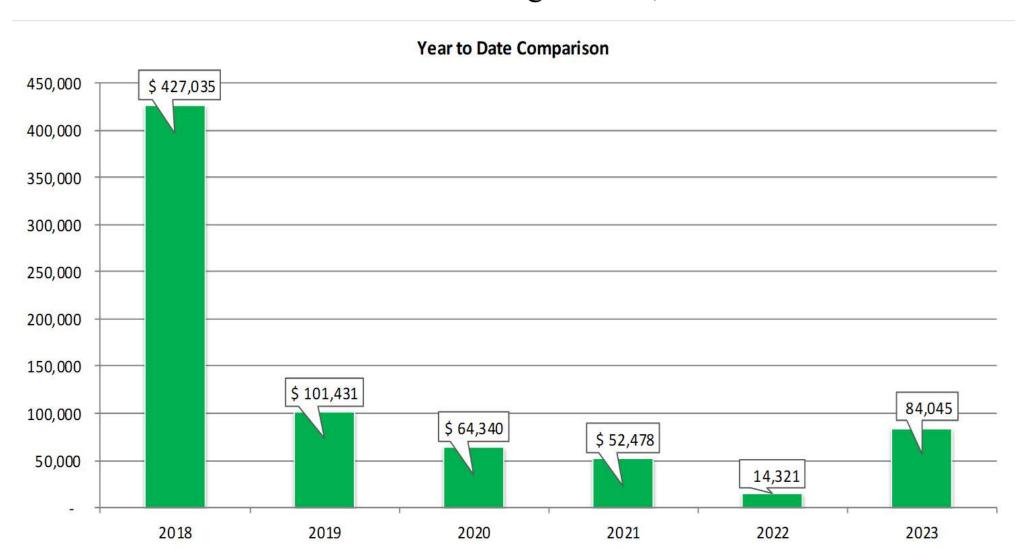

----------|-----------------------|
| Unrestricted Funds       | \$  | 21,084,713 | \$  | 6,058,034  | \$<br>15,026,679      |
| Special<br>Revenue Funds | \$  | 8,674,120  | \$  | 2,167,465  | \$<br>6,506,655       |
| Designated<br>Funds      | \$  | 150,595    | \$  | 1,430,079  | \$<br>(1,279,484)     |
| Debt Service<br>Fund     | \$  | -          | \$  | -          | \$<br>-               |
| Enterprise Fund          | \$  | -          | \$  | -          | \$<br>-               |
| Trust Funds              | \$  | 447,507    | \$  | 610,910    | \$<br>(163,404)       |
| Total                    | \$  | 30,356,935 | \$  | 10,266,488 | \$<br>20,090,447      |

#### Oil & Gas Production Revenue

45.1% of Budget - \$16,226,764



### **Property Tax Revenue**

0.3% of Budget – \$84,045





#### **Gross Receipts Tax – All Sources**

36.1% of Budget

Indigent GRT \$1,157,682 Consolidated GRT \$1,935,837





### **Expenditures – Year to Date – 4.2%**



### LEA COUNTY BOARD OF COUNTY COMMISSIONERS AGENDA ITEM SUMMARY FORM

LCBCC Meeting Date: Thursday, August 18, 2022

Submit this summary form & all attachments to the Finance Director clow@leacounty.net & cc the Community Engagement Manager sstout@leacounty.net; Public Information Officer mrussell@leacounty.net and County Manager mgallagher@leacounty.net by: Tuesday, August 9, 2022

County Manager Approval required for all time sensitive issues that do not meet the above deadline.

new mexico

| DATE SUBMITTED mm-dd-yyyy: 08/10/2022