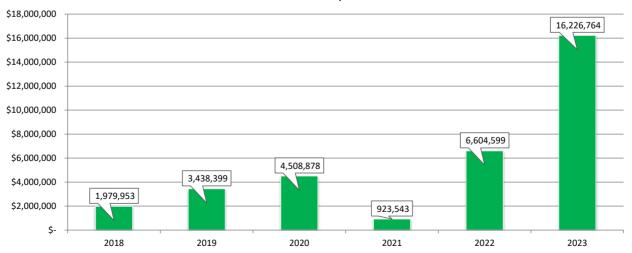

,635        | 5,345,772        | 4,676,367        | 10,493,767        |                  |         |           |         |
| April     | 3,280,064        | 3,327,836        | 5,355,595        | 5,683,031        | 11,803,472        |                  |         |           |         |
| May       | 2,893,372        | 3,459,611        | 4,306,172        | 5,868,796        | 12,501,502        |                  |         |           |         |
| June      | 3,315,521        | 4,244,890        | 2,682,034        | 7,345,199        | 17,075,115        |                  |         |           |         |
| Total     | \$<br>28,386,145 | \$<br>43,161,023 | \$<br>52,179,468 | \$<br>47,015,287 | \$<br>126,523,478 | \$<br>16,226,764 | 145.7%  | 45.1%     | 8.4%    |



#### Year to Date Comparison



### Lea County Current and Delinquent Property Tax Revenue Historical Data

Inc/Dec % of Bdgt 2023 From PY Collected % of Yr 2018 2019 2020 2021 2022 July \$ \$ 14,321 \$ 486.8% 427,035 101,431 \$ 64,340 52,478 84,045 0.3% 8.4% 41,097 40,900 30,669 81,053 August 33,251 57,744 41,474 246,582 50,584 47,269 September October 218,382 20,639 1,431,326 1,268,167 550,356 November 3,830,294 5,227,938 4,424,706 4,322,658 7,803,054 December 5,564,969 5,530,394 6,220,260 8,413,696 10,408,229 January 364,733 528,616 96,790 342,356 2,884,712 February 186,903 370,880 181,942 428,258 353,301 March 317,829 249,748 632,227 446,009 856,890 2,335,477 1,167,332 1,887,204 April 2,301,310 2,862,671 May 2,288,911 2,199,729 3,839,165 2,983,221 5,290,238 June 196,164 241,927 440,088 1,321,325 210,273 Total \$ 15