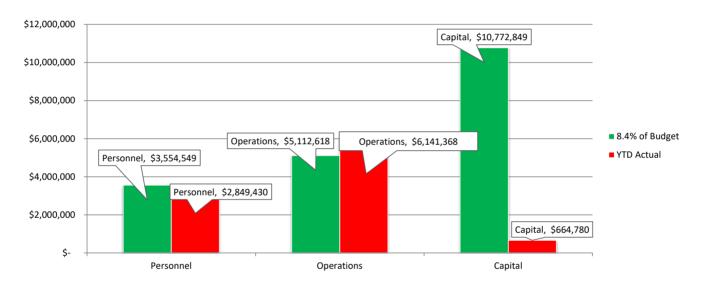

### Revenue Versus Expenses By Function Year to date July 31, 2022

|                | Budget Actual    |               |  |  |  |  |  |  |  |  |  |
|----------------|------------------|---------------|--|--|--|--|--|--|--|--|--|
| Operations     |                  |               |  |  |  |  |  |  |  |  |  |
| Revenues       | \$ 107,366,578   | \$ 28,610,837 |  |  |  |  |  |  |  |  |  |
| Expenses       | \$ 89,225,564    | \$ 8,954,229  |  |  |  |  |  |  |  |  |  |
|                | \$ 18,141,014    | \$ 19,656,608 |  |  |  |  |  |  |  |  |  |
| Indigent       |                  |               |  |  |  |  |  |  |  |  |  |
| Revenues       | \$ 5,090,572     | \$ 1,207,682  |  |  |  |  |  |  |  |  |  |
| Expenses       | \$ 13,955,000    | \$ 36,569     |  |  |  |  |  |  |  |  |  |
|                | \$ (8,864,428)   | \$ 1,171,113  |  |  |  |  |  |  |  |  |  |
| Capital        |                  |               |  |  |  |  |  |  |  |  |  |
| Revenues       | \$ 8,946,333     | \$ 90,909     |  |  |  |  |  |  |  |  |  |
| Expenses       | \$ 128,248,199   | \$ 664,780    |  |  |  |  |  |  |  |  |  |
|                | \$ (119,301,866) | \$ (573,871)  |  |  |  |  |  |  |  |  |  |
| Trust & Agency |                  |               |  |  |  |  |  |  |  |  |  |
| Revenues       | \$ 10,890,561    | \$ 447,507    |  |  |  |  |  |  |  |  |  |
| Expenses       | \$ 13,194,812    | \$ 610,910    |  |  |  |  |  |  |  |  |  |
|                | \$ (2,304,251)   | \$ (163,404)  |  |  |  |  |  |  |  |  |  |
| Totals         |                  |               |  |  |  |  |  |  |  |  |  |
| Revenues       | \$ 132,294,044   | \$ 30,356,935 |  |  |  |  |  |  |  |  |  |
| Expenses       | \$ 244,623,575   | \$ 10,266,488 |  |  |  |  |  |  |  |  |  |
|                | \$ (112,329,531) | \$ 20,090,447 |  |  |  |  |  |  |  |  |  |

#### Oil & Gas Production Revenue

45.1% of Budget - \$16,226,764

#### **Gross Receipts Tax – All Sources**

36.1% of Budget

Indigent GRT \$1,157,682 Consolidated GRT \$1,935,837

### **Expenditures – Year to Date – 4.2%**