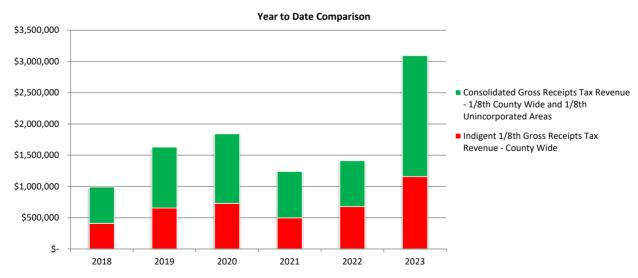

#### **Gross Receipts Tax – All Sources**

36.1% of Budget

Indigent GRT \$1,157,682 Consolidated GRT \$1,935,837