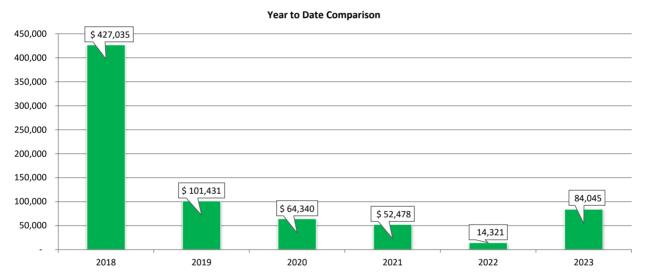

gt 2023 From PY Collected % of Yr 2018 2019 2020 2021 2022 July \$ \$ 14,321 \$ 486.8% 427,035 101,431 \$ 64,340 52,478 84,045 0.3% 8.4% 41,097 40,900 30,669 81,053 August 33,251 57,744 41,474 246,582 50,584 47,269 September October 218,382 20,639 1,431,326 1,268,167 550,356 November 3,830,294 5,227,938 4,424,706 4,322,658 7,803,054 December 5,564,969 5,530,394 6,220,260 8,413,696 10,408,229 January 364,733 528,616 96,790 342,356 2,884,712 February 186,903 370,880 181,942 428,258 353,301 March 317,829 249,748 632,227 446,009 856,890 2,335,477 1,167,332 1,887,204 April 2,301,310 2,862,671 May 2,288,911 2,199,729 3,839,165 2,983,221 5,290,238 June 196,164 241,927 440,088 1,321,325 210,273 Total \$ 15,795,371 \$ 16,889,154 \$ 18,778,010 \$ 21,546,626 \$ 31,362,368 \$ 84,045 486.8% 0.3% 8.4%





### Lea County GRT Combined Revenue - All Levies Historical Data

|           |                 |                  |                  |                  |                  |                 | %       |           |         |
|-----------|-----------------|------------------|------------------|------------------|------------------|-----------------|---------|-----------|---------|
|           |                 |                  |                  |                  |                  |                 | Inc/Dec | % of Bdgt |         |
|           | 2018            | 2019             | 2020             | 2021             | 2022             | 2023            | From PY | Collected | % of Yr |
| July      | \$<br>753,911   | \$<br>990,726    | \$<br>1,629,978  | \$<br>1,841,775  | \$<br>1,4