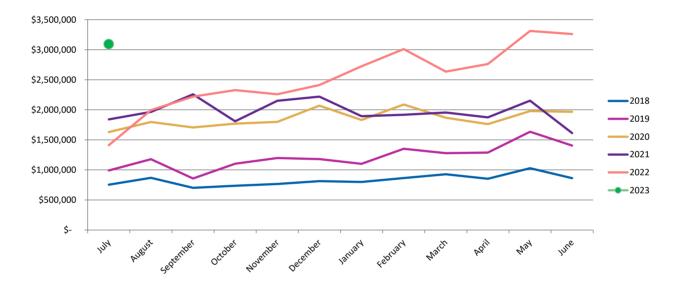

|
| March     | 928,345         | 1,279,648        | 1,868,373        | 1,955,605        | 2,634,518        |                 |         |           |         |
| April     | 853,881         | 1,287,811        | 1,761,940        | 1,874,531        | 2,761,656        |                 |         |           |         |
| May       | 1,028,343       | 1,635,261        | 1,978,629        | 2,152,111        | 3,312,328        |                 |         |           |         |
| June      | 863,464         | 1,404,137        | 1,967,213        | 1,612,776        | 3,259,976        |                 |         |           |         |
| Total     | \$<br>9,980,663 | \$<br>14,568,289 | \$<br>22,269,360 | \$<br>23,650,984 | \$<br>30,328,488 | \$<br>3,093,519 | 119.3%  | 36.1%     | 8.4%    |





### Lea County Indigent 1/8th Gross Receipts Tax Revenue - County Wide Historical Data

Inc/Dec % of Bdgt From PY Collected 2018 2019 2020 2021 2022 2023 % of Yr July 409,770 \$ 654,572 \$ 728,032 \$ 496,881 \$ 677,934 \$ 1,157,682 70.8% 22.7% 8.4% 755,610 480,527 725,078 773,175 504,135 August September 346,434 679,100 921,553 446,735 684,718 878,822 October 452,070 703,865 722,129 432,400 November 489,253 712,667 846,510 476,499 834,624 December 476,940 817,486 857,813 461,347 909,661 January 456,077 727,509 742,841 463,720 1,032,412 February 551,247 829,711 742,154 567,655 1,126,919 974,777 March 514,767 742,747 753,483 654,104 April 521,301 695,724 722,193 628,368 1,035,072 654,693 778,587 827,774 816,540 1,204,370 May 566,849 771,516 624,698 762,229 1,215,407 June 5,919,928 8,838,