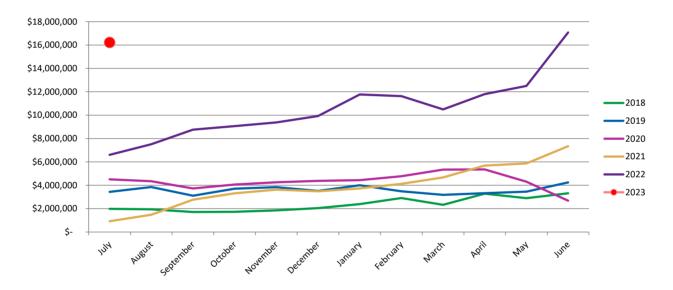

h     | 2,328,432        | 3,180,635        | 5,345,772        | 4,676,367        | 10,493,767        |                  |         |           |         |
| April     | 3,280,064        | 3,327,836        | 5,355,595        | 5,683,031        | 11,803,472        |                  |         |           |         |
| May       | 2,893,372        | 3,459,611        | 4,306,172        | 5,868,796        | 12,501,502        |                  |         |           |         |
| June      | 3,315,521        | 4,244,890        | 2,682,034        | 7,345,199        | 17,075,115        |                  |         |           |         |
| Total     | \$<br>28,386,145 | \$<br>43,161,023 | \$<br>52,179,468 | \$<br>47,015,287 | \$<br>126,523,478 | \$<br>16,226,764 | 145.7%  | 45.1%     | 8.4%    |



#### Year to Date Comparison



### Lea County Current and Delinquent Property Tax Revenue Historical Data

Inc/Dec % of Bdgt 2023 From PY Collected % of Yr 2018 2019 2020 2021 2022 July \$ \$ 14,321 \$ 486.8% 427,035 101,431 \$ 64,340 52,478 84,045 0.3% 8.4% 41,097 40,900 30,669 81,053 August 33,251 57,744 41,474 246,582 50,584 47,269 September October 218,382 20,639 1,431,326 1,268,167 550,356 November 3,830,294 5,227,938 4,424,706 4,322,658 7,803,054 December 5,564,969 5,530,394 6,220,260 8,413,696 10,408,229 January 364,733 528,616 96,790 342,356 2,884,712 February 186,903 370,880 181,942 428,258 353,301 March 317,829 249,748 632,227 446,009 856,890 2,335,477 1,167,332 1,887,204 April 2,301,310 2,862,671 May 2,288,911 2,199,729 3,839,165 2,983,221 5,290,238 June 196,164 241,927 440,0