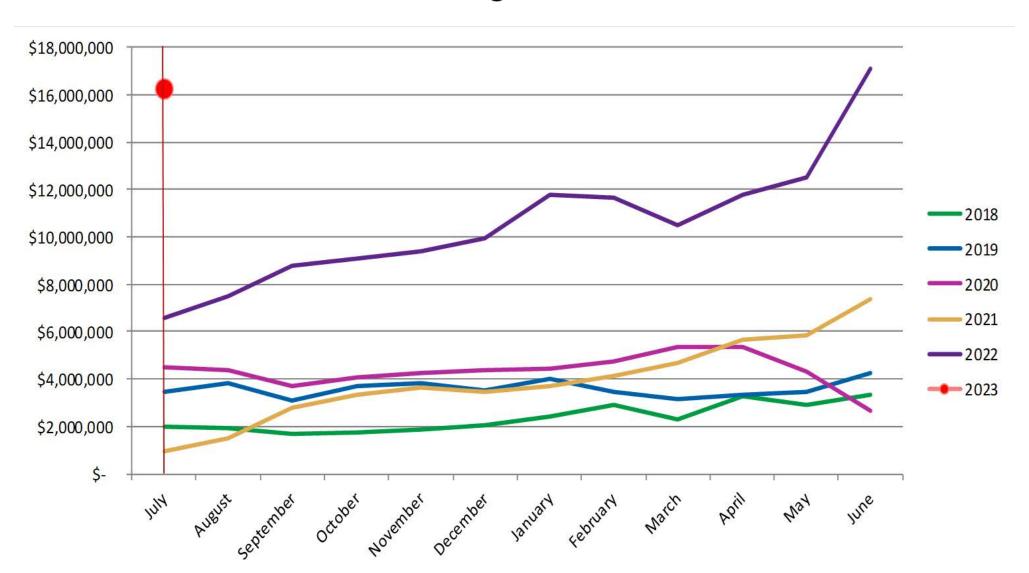

) |
|--------------------------|-----|------------|-----|------------|-----------------------|
| Unrestricted Funds       | \$  | 21,084,713 | \$  | 6,058,034  | \$<br>15,026,679      |
| Special<br>Revenue Funds | \$  | 8,674,120  | \$  | 2,167,465  | \$<br>6,506,655       |
| Designated<br>Funds      | \$  | 150,595    | \$  | 1,430,079  | \$<br>(1,279,484)     |
| Debt Service<br>Fund     | \$  | -          | \$  | -          | \$<br>-               |
| Enterprise Fund          | \$  | -          | \$  | -          | \$<br>-               |
| Trust Funds              | \$  | 447,507    | \$  | 610,910    | \$<br>(163,404)       |
| Total                    | \$  | 30,356,935 | \$  | 10,266,488 | \$<br>20,090,447      |

#### Oil & Gas Production Revenue

45.1% of Budget - \$16,226,764



### **Property Tax Revenue**

0.3% of Budget – \$84,045





#### **Gross Receipts Tax – All Sources**

36.1% of Budget

Indigent GRT \$1,157,682 Consolidated GRT \$1,935,837





### **Expenditures – Year to Date – 4.2%**



### LEA COUNTY BOARD OF COUNTY COMMISSIONERS AGENDA ITEM SUMMARY FORM

LCBCC Meeting Date: Thursday, August 18, 2022

Submit this summary form & all attachments to the Finance Director clow@leacounty.net & cc the Community Engagement Manager sstout@leacounty.net; Public Information Officer mrussell@leacounty.net and County Manager mgallagher@leacounty.net by: Tuesday, August 9, 2022

County Manager Approval required for all time sensitive issues that do not meet the above deadline.

new mexico

| DATE SUBMITTED mm-dd-yyyy: 08/10/2022