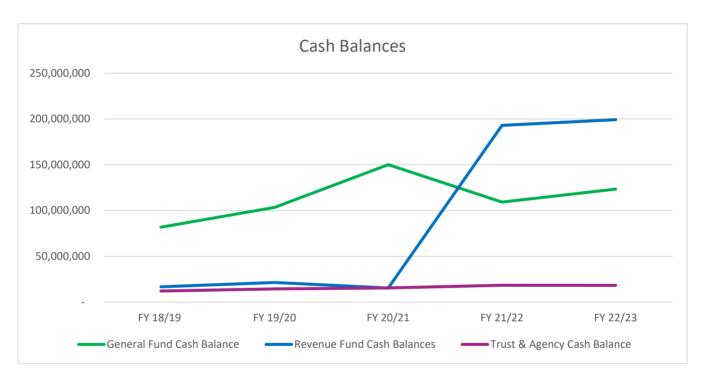

| 13,012,422         | 75%                  |

Cash Balances
July 31, 2022

|                             |             | YTD         |             |             |             |
|-----------------------------|-------------|-------------|-------------|-------------|-------------|
|                             | FY 18/19    | FY 19/20    | FY 20/21    | FY 21/22    | FY 22/23    |
| General Fund Cash Balance   | 81,893,389  | 103,498,129 | 150,145,847 | 109,357,804 | 123,412,454 |
| Revenue Fund Cash Balances  | 16,765,300  | 21,535,667  | 15,472,151  | 193,049,170 | 199,248,370 |
| Trust & Agency Cash Balance | 12,187,887  | 14,447,168  | 15,636,076  | 18,490,391  | 18,326,988  |
| Cash Balance                | 110,846,576 | 139,480,964 | 181,254,073 | 320,897,365 | 340,987,812 |



#### Lea County General, Capital, Detention, Special Revenue, and Enterprise Fund Expenditures FY23 Historical Data

|                  | Personnel     | % Expn'd | Operations    | % Expn'd | Capital        | % Expn'd | Total          | % Expn'd | % of Yr |
|------------------|---------------|----------|---------------|----------|----------------|----------|----------------|----------|---------|
| Budget           | \$ 42,316,060 | 100%     | \$ 60,864,504 | 100%     | \$ 128,248,199 | 100%     | \$ 231,428,763 | 100%     | 100%    |
| July             | 2,849,430     | 6.7%     | 6,141,368     | 10.1%    | 664,780        | 0.5%     | 9,655,578      | 4.2%     | 8.4%    |
| August           |               |          |               |          |                |          |