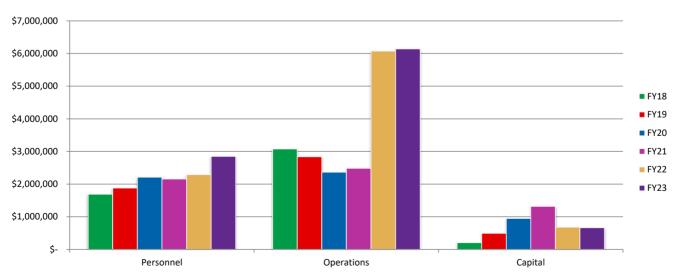

|          |                |          |                |          |         |
| May              |               |          |               |          |                |          |                |          |         |
| June             |               |          |               |          |                |          |                |          |         |
| Total            | \$ 2,849,430  | 6.7%     | \$ 6,141,368  | 10.1%    | \$ 664,780     | 0.5%     | \$ 9,655,578   | 4.2%     | 8.4%    |
|                  |               |          |               |          |                |          |                |          |         |
| Remaining Budget | \$ 39,466,630 | 93.3%    | \$ 54,723,136 | 89.9%    | \$ 127,583,419 | 99.5%    | \$ 221,773,185 | 95.8%    | 91.6%   |





### Lea County Oil and Gas Production Revenue Historical Data

| %       |           |
|---------|-----------|
| Inc/Dec | % of Bdgt |

|           |                  |                  |                  |                  |                   |                  | Inc/Dec | % of Bdgt |         |
|-----------|------------------|------------------|------------------|------------------|-------------------|------------------|---------|-----------|---------|
|           | 2018             | 2019             | 2020             | 2021             | 2022              | 2023             | From PY | Collected | % of Yr |
| July      | \$<br>1,979,953  | \$<br>3,438,399  | \$<br>4,508,878  | \$<br>923,543    | \$<br>6,604,599   | \$<br>16,226,764 | 145.7%  | 45.1%     | 8.4%    |
| August    | 1,94