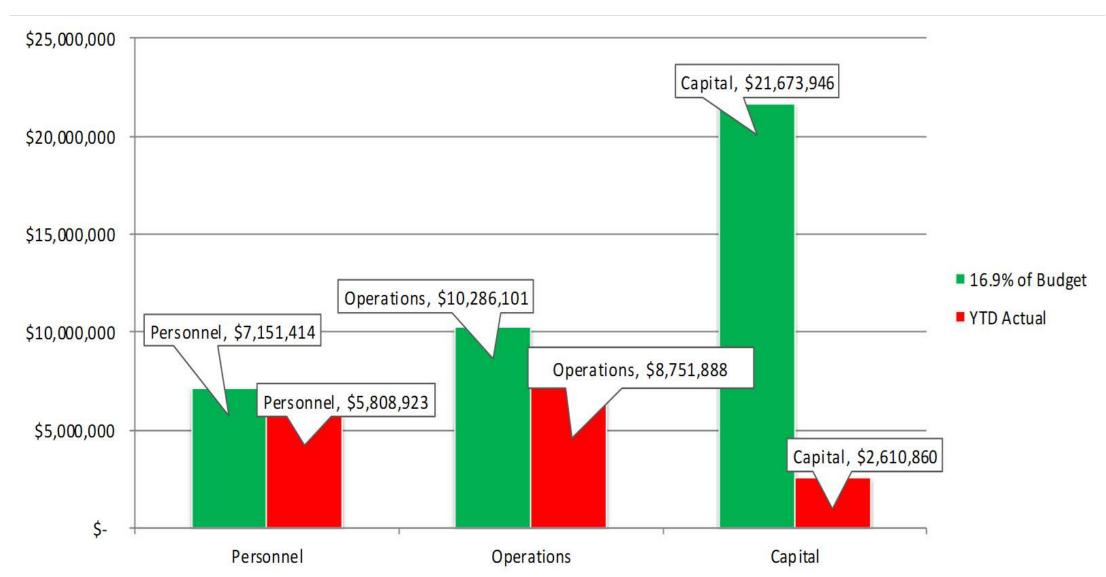

### **Expenditures – Year to Date – 4.2%**

#### **County Funds**

| <u>REVENUES</u>                         |                | <u>Budget</u> |              | <u>Actual</u> | Pct Rec'd   | Pct of Yr |
|-----------------------------------------|----------------|---------------|--------------|---------------|-------------|-----------|
| Oil and Gas Production & Equip          | \$             | 42,396,746    | \$           | 34,212,813    | 80.7%       | 16.9%     |
| Property taxes & PILT                   | \$             | 35,023,202    | \$           | 134,600       | 0.4%        | 16.9%     |
| Gross receipts tax (all sources)        | \$<br>\$<br>\$ | 14,167,343    | \$           | 6,587,334     | 46.5%       | 16.9%     |
| Grants (all sources)                    | \$             | 22,530,720    | \$           | 7,396,738     | 32.8%       | 16.9%     |
| Care of prisoners (all sources)         | \$             | 1,933,212     | \$           | 336,005       | 17.4%       | 16.9%     |
| Other Revenue                           | \$             | 5,352,260     | \$           | 4,817,249     | 90.0%       | 16.9%     |
| Subtotal County Funds                   | \$             | 121,403,483   | \$           | 53,484,740    | 44.1%       | 16.9%     |
| <b>EXPENDITURES</b>                     |                | Budget        |              | <u>Actual</u> | Pct Exp'd   | Pct of Yr |
| Salaries, wages & benefits              | \$             | 42,316,060    | \$           | 5,808,923     | 13.7%       | 16.9%     |
| Operations                              | \$<br>\$<br>\$ | 60,864,504    | \$           | 8,751,888     | 14.4%       | 16.9%     |
| Capital Outlay                          | \$             | 128,248,199   | \$           | 2,610,860     | 2.0%        | 16.9%     |
| Subtotal County Funds                   | \$             | 231,428,763   | \$           | 17,171,671    | 7.4%        | 16.9%     |
| YTD Revenues over Expenditures          |                |               | \$           | 36,313,069    |             |           |
|                                         |                | Trust & Agenc | v Eun        | de            |             |           |
| REVENUES/EXPENDITURES                   |                | Budget        | y i aii      | Actual        | Pct Rec'd   | Pct of Yr |
| All Sources                             | \$             | 10,890,561    | \$           | 1,458,709     | 13.4%       | 16.9%     |
| All Expenditures                        | \$             | 13,194,812    | \$           | 1,351,988     | 10.2%       | 16.9%     |
| YTD Revenues over Expenditures          | *              |               | \$           | 106,721       |             |           |
| TID Revenues over Expenditures          |                |               | <del>-</del> | 100,721       |             |           |
|                                         |                | All Fund      | s            |               |             |           |
| REVENUES/EXPENDITURES                   |                | <u>Budget</u> |              | <u>Actual</u> | Rec'd/Exp'd | Pct of Yr |
| Total County Revenues                   | \$             | 132,294,044   | \$           | 54,943,449    | 41.5%       | 16.9%     |
| Total County Expenditures               | \$             | 244,623,575   | \$           | 18,523,658    | 7.6%        | 16.9%     |
| YTD Revenues over Expenditures          |                |               | \$           | 36,419,790    |             |           |
| All Funds - Beginning Cash 07/01/2      | 2022           |               | \$           | 320,897,365   |             |           |
| General Fund - Beginning cash 07/0      | 01/202         | 2             |              | 109,357,804   |             |           |
| General Fund - Revenues over Expe       | enditur        | es            |              | 33,033,057    |             |           |
| General Fund - Transfers In/(Out)       |                |               |              | (997,029)     |             |           |
| General Fund - Cash Balance as of       | 08/31/         | 2022          |              | 141,393,832   |             |           |
| Designated Funds - Beginning Cash       | 07/01/         | /2022         |              | 193,049,170   |             |           |
| Designated Funds - Revenues over        | Expend         | litures       |              | 3,280,012     |             |           |
| Designated Funds - Transfers In/(O      | -              |               |              | 997,029       |             |           |
| Designated Funds - Cash Balance a       | s of 08        | /31/2022      |              | 197,326,211   |             |           |
| Trust and Agency Funds - Beginning      | g Cash (       | 07/01/2022    |              | 18,490,391    |             |           |
| Trust and Agency Funds - Revenues       | over E         | xpenditures   |              | 106,721       |             |           |
| Trust and Agency - Transfers In/(O      | ut)            |               |              | -             |             |           |
| Trust and Agency Funds - Cash Bala      | ance as        | of 08/31/2022 |              | 18,597,112    |             |           |
| All Funds - Cash Balance as of 08/3     | 1/2022         | 2             |              | 357,317,156   |             |           |
| (Unaudited - for management's use only) |                |               |              |               |             |           |