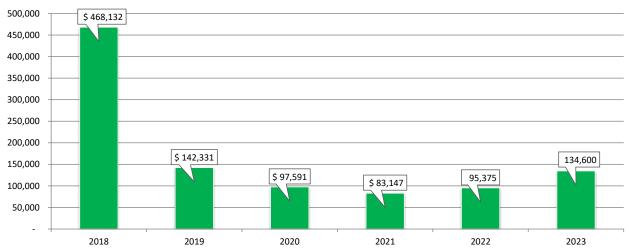

### **Property Tax Revenue**

0.4% of Budget - \$134,600

#### **County Funds**

| <u>REVENUES</u>                         |                | <u>Budget</u> |              | <u>Actual</u> | Pct Rec'd   | Pct of Yr |
|-----------------------------------------|----------------|---------------|--------------|---------------|-------------|-----------|
| Oil and Gas Production & Equip          | \$             | 42,396,746    | \$           | 34,212,813    | 80.7%       | 16.9%     |
| Property taxes & PILT                   | \$             | 35,023,202    | \$           | 134,600       | 0.4%        | 16.9%     |
| Gross receipts tax (all sources)        | \$<br>\$<br>\$ | 14,167,343    | \$           | 6,587,334     | 46.5%       | 16.9%     |
| Grants (all sources)                    | \$             | 22,530,720    | \$           | 7,396,738     | 32.8%       | 16.9%     |
| Care of prisoners (all sources)         | \$             | 1,933,212     | \$           | 336,005       | 17.4%       | 16.9%     |
| Other Revenue                           | \$             | 5,352,260     | \$           | 4,817,249     | 90.0%       | 16.9%     |
| Subtotal County Funds                   | \$             | 121,403,483   | \$           | 53,484,740    | 44.1%       | 16.9%     |
| <b>EXPENDITURES</b>                     |                | Budget        |              | <u>Actual</u> | Pct Exp'd   | Pct of Yr |
| Salaries, wages & benefits              | \$             | 42,316,060    | \$           | 5,808,923     | 13.7%       | 16.9%     |
| Operations                              | \$<br>\$<br>\$ | 60,864,504    | \$           | 8,751,888     | 14.4%       | 16.9%     |
| Capital Outlay                          | \$             | 128,248,199   | \$           | 2,610,860     | 2.0%        | 16.9%     |
| Subtotal County Funds                   | \$             | 231,428,763   | \$           | 17,171,671    | 7.4%        | 16.9%     |
| YTD Revenues over Expenditures          |                |               | \$           | 36,313,069    |             |           |
|                                         |                | Trust & Agenc | v Eun        | de            |             |           |
| REVENUES/EXPENDITURES                   |                | Budget        | y i aii      | Actual        | Pct Rec'd   | Pct of Yr |
| All Sources                             | \$             | 10,890,561    | \$           | 1,458,709     | 13.4%       | 16.9%     |
| All Expenditures                        | \$             | 13,194,812    | \$           | 1,351,988     | 10.2%       | 16.9%     |
| YTD Revenues over Expenditures          | *              |               | \$           | 106,721       |             |           |
| TID Revenues over Expenditures          |                |               | <del>-</del> | 100,721       |             |           |
|                                         |                | All Fund      | s            |               |             |           |
| REVENUES/EXPENDITURES                   |                | <u>Budget</u> |              | <u>Actual</u> | Rec'd/Exp'd | Pct of Yr |
| Total County Revenues                   | \$             | 132,294,044   | \$           | 54,943,449    | 41.5%       | 16.9%     |
| Total County Expenditures               | \$             | 244,623,575   | \$           | 18,523,658    | 7.6%        | 16.9%     |
| YTD Revenues over Expenditures          |                |               | \$           | 36,419,790    |             |           |
| All Funds - Beginning Cash 07/01/2      | 2022           |               | \$           | 320,897,365   |             |           |
| General Fund - Beginning cash 07/0      | 01/202         | 2             |              | 109,357,804   |             |           |
| General Fund - Revenues over Expe       | enditur        | es            |              | 33,033,057    |             |           |
| General Fund - Transfers In/(Out)       |                |               |              | (997,029)     |             |           |
| General Fund - Cash Balance as of       | 08/31/         | 2022          |              | 141,393,832   |             |           |
| Designated Funds - Beginning Cash       | 07/01/         | /2022         |              | 193,049,170   |             |           |
| Designated Funds - Revenues over        | Expend         | litures       |              | 3,280,012     |             |           |
| Designated Funds - Transfers In/(O      | -              |               |              | 997,029       |             |           |
| Designated Funds - Cash Balance a       | s of 08        | /31/2022      |              | 197,326,211   |             |           |
| Trust and Agency Funds - Beginning      | g Cash (       | 07/01/2022    |              | 18,490,391    |             |           |
| Trust and Agency Funds - Revenues       | over E         | xpenditures   |              | 106,721       |             |           |
| Trust and Agency - Transfers In/(O      | ut)            |               |              | -             |             |           |
| Trust and Agency Funds - Cash Bala      | ance as        | of 08/31/2022 |              | 18,597,112    |             |           |
| All Funds - Cash Balance as of 08/3     | 1/2022         | 2             |              | 357,317,156   |             |           |
| (Unaudited - for management's use only) |                |               |              |               |             |           |