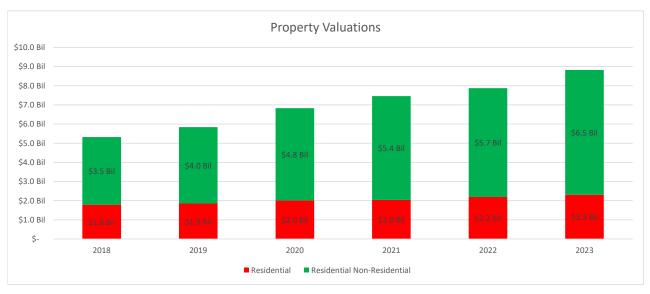

July 427,035 \$ 101,431 \$ 64,340 52,478 \$ 14,321 \$ 84,045 0.3% 8.4% 41,097 40,900 30,669 81,053 \$ 50,555 -37.6% 0.4% 16.9% August 33,251 57,744 41,474 50,584 47,269 September 246,582 October 218,382 20,639 1,268,167 550,356 1,431,326 November 3,830,294 5,227,938 4,424,706 4,322,658 7,803,054 December 5,564,969 5,530,394 6,220,260 8,413,696 10,408,229 January 364,733 528,616 96,790 342,356 2,884,712 February 186,903 370,880 181,942 428,258 353,301 317,829 249,748 632,227 446,009 856,890 March 2,301,310 April 2,335,477 1,167,332 1,887,204 2,862,671 May 2,288,911 2,199,729 3,839,165 2,983,221 5,290,238 June 196,164 241,927 440,088 1,321,325 210,273 0.4% \$ 15,795,371 \$ 16,889,154 \$ 18,778,010 \$ 21,546,626 \$ 31,362,368 \$ 134,600 41.1% 16.9% Total

#### **Year to Date Comparison**





#### Lea County GRT Combined Revenue - All Levies Historical Data

|           |    |           |    |            |    |            |    |            |    |            |    |           | %       |           |         |
|-----------|----|-----------|----|------------|----|------------|----|------------|----|------------|----|-----------|---------|-----------|---------|
|           |    |           |    |            |    |            |    |            |    |            |    |           | Inc/Dec | % of Bdgt |         |
|           |    | 2018      |    | 2019       |    | 2020       |    | 2021       |    | 2022       |    | 2023      | From PY | Collected | % of Yr |
| July      | \$ | 753,911   | \$ | 990,726    | \$ | 1,629,978  | \$ | 1,841,775  | \$ | 1,410,948  | \$ | 3,093,519 | 119