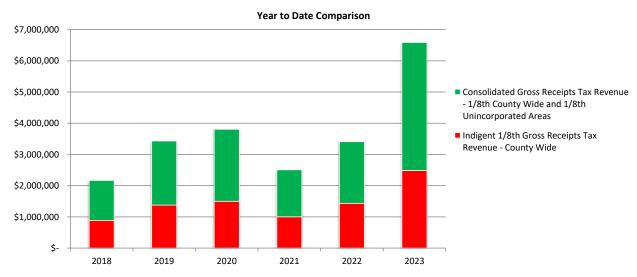

#### **Gross Receipts Tax – All Sources**

76.9% of Budget Indigent GRT \$2,486,544 Consolidated GRT \$4,100,790