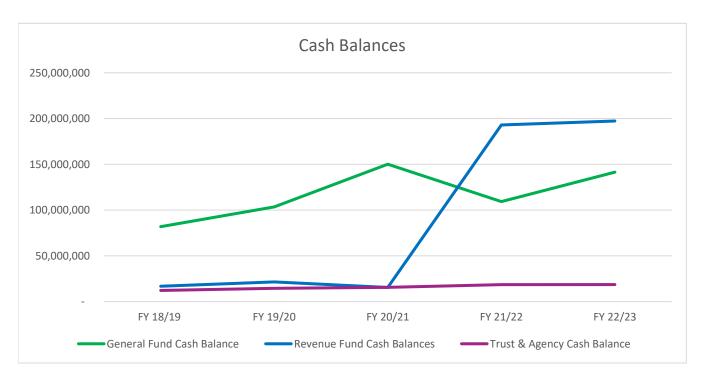

#### **County Funds**

| <u>REVENUES</u>                         |                | <u>Budget</u> |              | <u>Actual</u> | Pct Rec'd   | Pct of Yr |
|-----------------------------------------|----------------|---------------|--------------|---------------|-------------|-----------|
| Oil and Gas Production & Equip          | \$             | 42,396,746    | \$           | 34,212,813    | 80.7%       | 16.9%     |
| Property taxes & PILT                   | \$             | 35,023,202    | \$           | 134,600       | 0.4%        | 16.9%     |
| Gross receipts tax (all sources)        | \$<br>\$<br>\$ | 14,167,343    | \$           | 6,587,334     | 46.5%       | 16.9%     |
| Grants (all sources)                    | \$             | 22,530,720    | \$           | 7,396,738     | 32.8%       | 16.9%     |
| Care of prisoners (all sources)         | \$             | 1,933,212     | \$           | 336,005       | 17.4%       | 16.9%     |
| Other Revenue                           | \$             | 5,352,260     | \$           | 4,817,249     | 90.0%       | 16.9%     |
| Subtotal County Funds                   | \$             | 121,403,483   | \$           | 53,484,740    | 44.1%       | 16.9%     |
| <b>EXPENDITURES</b>                     |                | Budget        |              | <u>Actual</u> | Pct Exp'd   | Pct of Yr |
| Salaries, wages & benefits              | \$             | 42,316,060    | \$           | 5,808,923     | 13.7%       | 16.9%     |
| Operations                              | \$<br>\$<br>\$ | 60,864,504    | \$           | 8,751,888     | 14.4%       | 16.9%     |
| Capital Outlay                          | \$             | 128,248,199   | \$           | 2,610,860     | 2.0%        | 16.9%     |
| Subtotal County Funds                   | \$             | 231,428,763   | \$           | 17,171,671    | 7.4%        | 16.9%     |
| YTD Revenues over Expenditures          |                |               | \$           | 36,313,069    |             |           |
|                                         |                | Trust & Agenc | v Eun        | de            |             |           |
| REVENUES/EXPENDITURES                   |                | Budget        | y i aii      | Actual        | Pct Rec'd   | Pct of Yr |
| All Sources                             | \$             | 10,890,561    | \$           | 1,458,709     | 13.4%       | 16.9%     |
| All Expenditures                        | \$             | 13,194,812    | \$           | 1,351,988     | 10.2%       | 16.9%     |
| YTD Revenues over Expenditures          | *              |               | \$           | 106,721       |             |           |
| TID Revenues over Expenditures          |                |               | <del>-</del> | 100,721       |             |           |
|                                         |                | All Fund      | s            |               |             |           |
| REVENUES/EXPENDITURES                   |                | <u>Budget</u> |              | <u>Actual</u> | Rec'd/Exp'd | Pct of Yr |
| Total County Revenues                   | \$             | 132,294,044   | \$           | 54,943,449    | 41.5%       | 16.9%     |
| Total County Expenditures               | \$             | 244,623,575   | \$           | 18,523,658    | 7.6%        | 16.9%     |
| YTD Revenues over Expenditures          |                |               | \$           | 36,419,790    |             |           |
| All Funds - Beginning Cash 07/01/2      | 2022           |               | \$           | 320,897,365   |             |           |
| General Fund - Beginning cash 07/0      | 01/202         | 2             |              | 109,357,804   |             |           |
| General Fund - Revenues over Expe       | enditur        | es            |              | 33,033,057    |             |           |
| General Fund - Transfers In/(Out)       |                |               |              | (997,029)     |             |           |
| General Fund - Cash Balance as of       | 08/31/         | 2022          |              | 141,393,832   |             |           |
| Designated Funds - Beginning Cash       | 07/01/         | /2022         |              | 193,049,170   |             |           |
| Designated Funds - Revenues over        | Expend         | litures       |              | 3,280,012     |             |           |
| Designated Funds - Transfers In/(O      | -              |               |              | 997,029       |             |           |
| Designated Funds - Cash Balance a       | s of 08        | /31/2022      |              | 197,326,211   |             |           |
| Trust and Agency Funds - Beginning      | g Cash (       | 07/01/2022    |              | 18,490,391    |             |           |
| Trust and Agency Funds - Revenues       | over E         | xpenditures   |              | 106,721       |             |           |
| Trust and Agency - Transfers In/(O      | ut)            |               |              | -             |             |           |
| Trust and Agency Funds - Cash Bala      | ance as        | of 08/31/2022 |              | 18,597,112    |             |           |
| All Funds - Cash Balance as of 08/3     | 1/2022         | 2             |              | 357,317,156   |             |           |
| (Unaudited - for management's use only) |                |               |              |               |             |           |