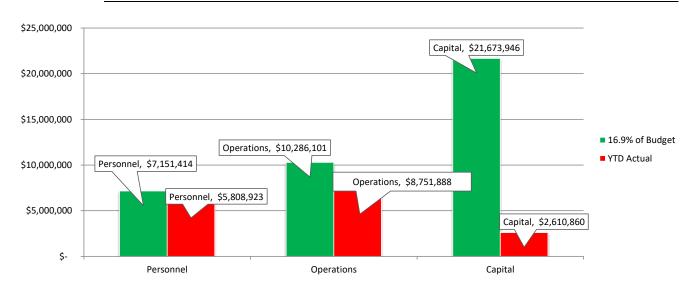

#### **County Funds**

| <u>REVENUES</u>                         |                | <u>Budget</u> |              | <u>Actual</u> | Pct Rec'd   | Pct of Yr |
|-----------------------------------------|----------------|---------------|--------------|---------------|-------------|-----------|
| Oil and Gas Production & Equip          | \$             | 42,396,746    | \$           | 34,212,813    | 80.7%       | 16.9%     |
| Property taxes & PILT                   | \$             | 35,023,202    | \$           | 134,600       | 0.4%        | 16.9%     |
| Gross receipts tax (all sources)        | \$<br>\$<br>\$ | 14,167,343    | \$           | 6,587,334     | 46.5%       | 16.9%     |
| Grants (all sources)                    | \$             | 22,530,720    | \$           | 7,396,738     | 32.8%       | 16.9%     |
| Care of prisoners (all sources)         | \$             | 1,933,212     | \$           | 336,005       | 17.4%       | 16.9%     |
| Other Revenue                           | \$             | 5,352,260     | \$           | 4,817,249     | 90.0%       | 16.9%     |
| Subtotal County Funds                   | \$             | 121,403,483   | \$           | 53,484,740    | 44.1%       | 16.9%     |
| <b>EXPENDITURES</b>                     |                | Budget        |              | <u>Actual</u> | Pct Exp'd   | Pct of Yr |
| Salaries, wages & benefits              | \$             | 42,316,060    | \$           | 5,808,923     | 13.7%       | 16.9%     |
| Operations                              | \$<br>\$<br>\$ | 60,864,504    | \$           | 8,751,888     | 14.4%       | 16.9%     |
| Capital Outlay                          | \$             | 128,248,199   | \$           | 2,610,860     | 2.0%        | 16.9%     |
| Subtotal County Funds                   | \$             | 231,428,763   | \$           | 17,171,671    | 7.4%        | 16.9%     |
| YTD Revenues over Expenditures          |                |               | \$           | 36,313,069    |             |           |
|                                         |                | Trust & Agenc | v Eun        | de            |             |           |
| REVENUES/EXPENDITURES                   |                | Budget        | y i aii      | Actual        | Pct Rec'd   | Pct of Yr |
| All Sources                             | \$             | 10,890,561    | \$           | 1,458,709     | 13.4%       | 16.9%     |
| All Expenditures                        | \$             | 13,194,812    | \$           | 1,351,988     | 10.2%       | 16.9%     |
| YTD Revenues over Expenditures          | *              |               | \$           | 106,721       |             |           |
| TID Revenues over Expenditures          |                |               | <del>-</del> | 100,721       |             |           |
|                                         |                | All Fund      | s            |               |             |           |
| REVENUES/EXPENDITURES                   |                | <u>Budget</u> |              | <u>Actual</u> | Rec'd/Exp'd | Pct of Yr |
| Total County Revenues                   | \$             | 132,294,044   | \$           | 54,943,449    | 41.5%       | 16.9%     |
| Total County Expenditures               | \$             | 244,623,575   | \$           | 18,523,658    | 7.6%        | 16.9%     |
| YTD Revenues over Expenditures          |                |               | \$           | 36,419,790    |             |           |
| All Funds - Beginning Cash 07/01/2      | 2022           |               | \$           | 320,897,365   |             |           |
| General Fund - Beginning cash 07/0      | 01/202         | 2             |              | 109,357,804   |             |           |
| General Fund - Revenues over Expe       | enditur        | es            |              | 33,033,057    |             |           |
| General Fund - Transfers In/(Out)       |                |               |              | (997,029)     |             |           |
| General Fund - Cash Balance as of       | 08/31/         | 2022          |              | 141,393,832   |             |           |
| Designated Funds - Beginning Cash       | 07/01/         | /2022         |              | 193,049,170   |             |           |
| Designated Funds - Revenues over        | Expend         | litures       |              | 3,280,012     |             |           |
| Designated Funds - Transfers In/(O      | -              |               |              | 997,029       |             |           |
| Designated Funds - Cash Balance a       | s of 08        | /31/2022      |              | 197,326,211   |             |           |
| Trust and Agency Funds - Beginning      | g Cash (       | 07/01/2022    |              | 18,490,391    |             |           |
| Trust and Agency Funds - Revenues       | over E         | xpenditures   |              | 106,721       |             |           |
| Trust and Agency - Transfers In/(O      | ut)            |               |              | -             |             |           |
| Trust and Agency Funds - Cash Bala      | ance as        | of 08/31/2022 |              | 18,597,112    |             |           |
| All Funds - Cash Balance as of 08/3     | 1/2022         | 2             |              | 357,317,156   |             |           |
| (Unaudited - for management's use only) |                |               |              |               |             |           |