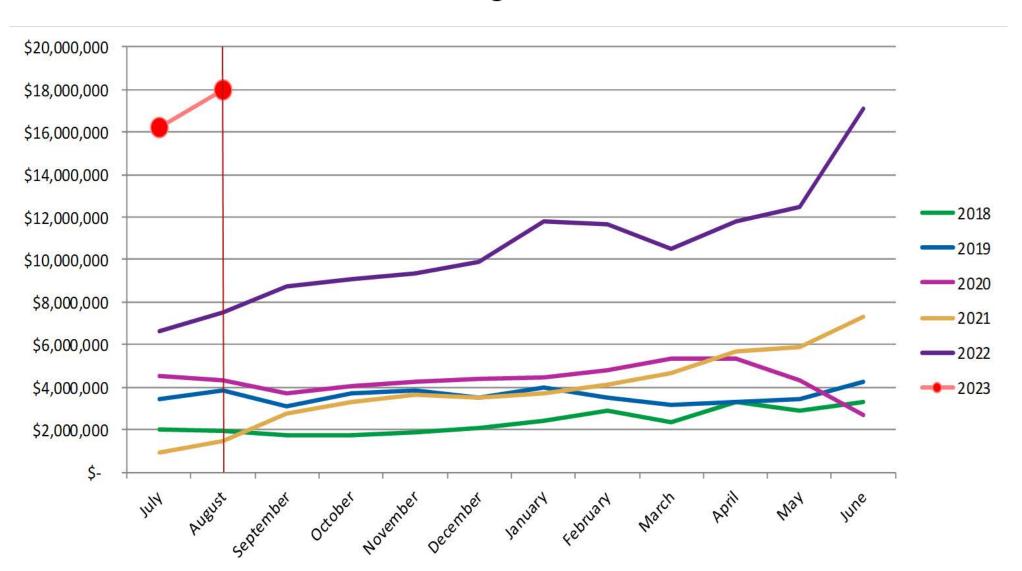

| 33,033,057  |  |  |
| Special<br>Revenue Funds | \$  | 11,241,654 | \$  | 5,129,447  | \$                          | 6,112,207   |  |  |
| Designated<br>Funds      | \$  | 336,005    | \$  | 3,168,200  | \$                          | (2,832,195) |  |  |
| Debt Service<br>Fund     | \$  | -          | \$  | -          | \$                          | -           |  |  |
| Enterprise Fund          | \$  | -          | \$  | -          | \$                          | 1           |  |  |
| Trust Funds              | \$  | 1,458,709  | \$  | 1,351,988  | \$                          | 106,721     |  |  |
| Total                    | \$  | 54,943,449 | \$  | 18,523,658 | \$                          | 36,419,790  |  |  |

#### Oil & Gas Production Revenue

49.9% of Budget – 34,207,484



### **Property Tax Revenue**

0.4% of Budget - \$134,600





#### **Gross Receipts Tax – All Sources**

76.9% of Budget Indigent GRT \$2,486,544 Consolidated GRT \$4,100,790





### **Expenditures – Year to Date – 4.2%**



### LEA COUNTY BOARD OF COUNTY COMMISSIONERS AGENDA ITEM SUMMARY FORM

LCBCC Meeting Date: Thursday, September 22, 2022

Submit this summary form & all attachments to the Finance Director clow@leacounty.net & cc the Community Engagement Manager sstout@leacounty.net; Public Information Officer mrussell@leacounty.net and County Manager mgallagher@leacounty.net by: Monday, September 12, 2022

County Manager Approval required for all time sensitive issues that do not meet the above deadline.

| DATE SUBMITTED mm-dd-yyyy: 09/14/2022