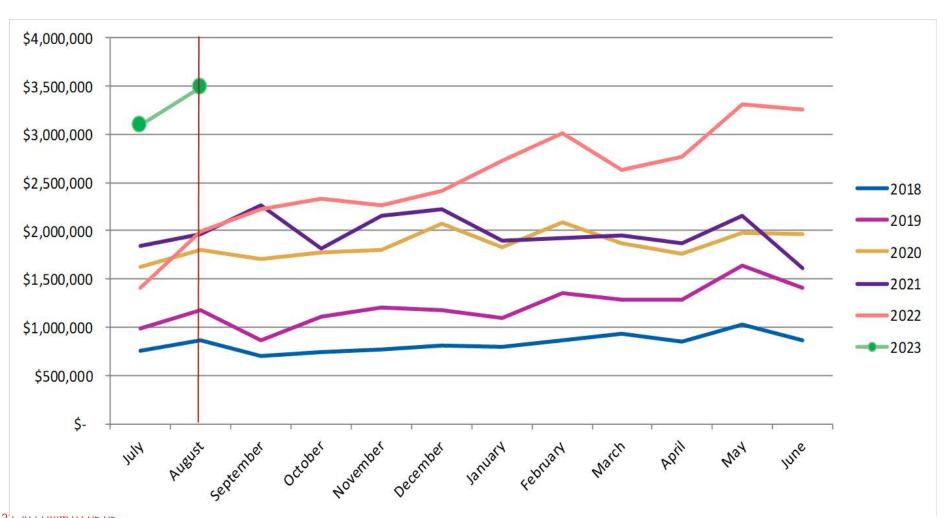

#### **Gross Receipts Tax – All Sources**

76.9% of Budget Indigent GRT \$2,486,544 Consolidated GRT \$4,100,790