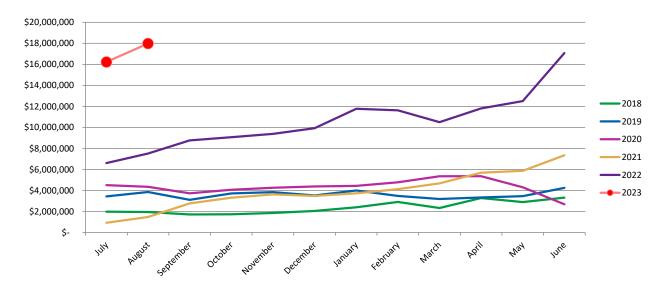

| 2,328,432        | 3,180,635        | 5,345,772        | 4,676,367        | 10,493,767        |                  |          |           |         |
| April     | 3,280,064        | 3,327,836        | 5,355,595        | 5,683,031        | 11,803,472        |                  |          |           |         |
| May       | 2,893,372        | 3,459,611        | 4,306,172        | 5,868,796        | 12,501,502        |                  |          |           |         |
| June      | 3,315,521        | 4,244,890        | 2,682,034        | 7,345,199        | 17,075,115        |                  |          |           |         |
| Total     | \$<br>28,386,145 | \$<br>43,161,023 | \$<br>52,179,468 | \$<br>47,015,287 | \$<br>126,523,478 | \$<br>34,207,484 | 142.3%   | 49.9%     | 16.9%   |



#### **Year to Date Comparison**



### Lea County Current and Delinquent Property Tax Revenue Historical Data

Inc/Dec % of Bdgt From PY Collected 2018 2019 2020 2021 2022 2023 % of Yr 486.8% July 427,035 \$ 101,431 \$ 64,340 52,478 \$ 14,321 \$ 84,045 0.3% 8.4% 41,097 40,900 30,669 81,053 \$ 50,555 -37.6% 0.4% 16.9% August 33,251 57,744 41,474 50,584 47,269 September 246,582 October 218,382 20,639 1,268,167 550,356 1,431,326 November 3,830,294 5,227,938 4,424,706 4,322,658 7,803,054 December 5,564,969 5,530,394 6,220,260 8,413,696 10,408,229 January 364,733 528,616 96,790 342,356 2,884,712 February 186,903 370,880 181,942 428,258 353,301 317,829 249,748 632,227 446,009 856,890 March 2,301,310 April 2,335,477 1,167,332 1,887,204 2,862,671 May 2,288,911 2,199,729 3,839,165 2,983,221 5,29