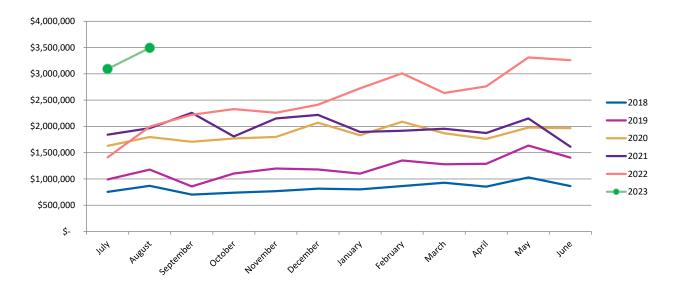

|         |           |         |
| March     |    | 928,345   |    | 1,279,648  |    | 1,868,373  |    | 1,955,605  |    | 2,634,518  |    |           |         |           |         |
| April     |    | 853,881   |    | 1,287,811  |    | 1,761,940  |    | 1,874,531  |    | 2,761,656  |    |           |         |           |         |
| May       |    | 1,028,343 |    | 1,635,261  |    | 1,978,629  |    | 2,152,111  |    | 3,312,328  |    |           |         |           |         |
| June      |    | 863,464   |    | 1,404,137  |    | 1,967,213  |    | 1,612,776  |    | 3,259,976  |    |           |         |           |         |
| Total     | Ś  | 9.980.663 | Ś  | 14.568.289 | Ś  | 22.269.360 | Ś  | 23.650.984 | Ś  | 30.328.488 | Ś  | 6.587.334 | 93.4%   | 76.9%     | 16.9%   |





### Lea County Indigent 1/8th Gross Receipts Tax Revenue - County Wide Historical Data

|           |                 |                 |                 |                 |                  |                 | %       |           |         |
|-----------|-----------------|-----------------|-----------------|-----------------|------------------|-----------------|---------|-----------|---------|
|           |                 |                 |                 |                 |                  |                 | Inc/Dec | % of Bdgt |         |
|           | 2018            | 2019            | 2020            | 2021            | 2022             | 2023            | From PY | Collected | % of Yr |
| July      | \$<br>409,770   | \$<br>654,572   | \$<br>728,032   | \$<br>496,881   | \$