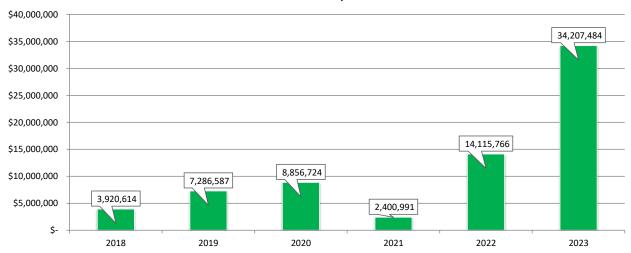

#### Oil & Gas Production Revenue

49.9% of Budget – 34,207,484

#### **County Funds**

| <u>REVENUES</u>                         |                | <u>Budget</u> |              | <u>Actual</u> | Pct Rec'd   | Pct of Yr |
|-----------------------------------------|----------------|---------------|--------------|---------------|-------------|-----------|
| Oil and Gas Production & Equip          | \$             | 42,396,746    | \$           | 34,212,813    | 80.7%       | 16.9%     |
| Property taxes & PILT                   | \$             | 35,023,202    | \$           | 134,600       | 0.4%        | 16.9%     |
| Gross receipts tax (all sources)        | \$<br>\$<br>\$ | 14,167,343    | \$           | 6,587,334     | 46.5%       | 16.9%     |
| Grants (all sources)                    | \$             | 22,530,720    | \$           | 7,396,738     | 32.8%       | 16.9%     |
| Care of prisoners (all sources)         | \$             | 1,933,212     | \$           | 336,005       | 17.4%       | 16.9%     |
| Other Revenue                           | \$             | 5,352,260     | \$           | 4,817,249     | 90.0%       | 16.9%     |
| Subtotal County Funds                   | \$             | 121,403,483   | \$           | 53,484,740    | 44.1%       | 16.9%     |
| <b>EXPENDITURES</b>                     |                | Budget        |              | <u>Actual</u> | Pct Exp'd   | Pct of Yr |
| Salaries, wages & benefits              | \$             | 42,316,060    | \$           | 5,808,923     | 13.7%       | 16.9%     |
| Operations                              | \$<br>\$<br>\$ | 60,864,504    | \$           | 8,751,888     | 14.4%       | 16.9%     |
| Capital Outlay                          | \$             | 128,248,199   | \$           | 2,610,860     | 2.0%        | 16.9%     |
| Subtotal County Funds                   | \$             | 231,428,763   | \$           | 17,171,671    | 7.4%        | 16.9%     |
| YTD Revenues over Expenditures          |                |               | \$           | 36,313,069    |             |           |
|                                         |                | Trust & Agenc | v Eun        | de            |             |           |
| REVENUES/EXPENDITURES                   |                | Budget        | y i aii      | Actual        | Pct Rec'd   | Pct of Yr |
| All Sources                             | \$             | 10,890,561    | \$           | 1,458,709     | 13.4%       | 16.9%     |
| All Expenditures                        | \$             | 13,194,812    | \$           | 1,351,988     | 10.2%       | 16.9%     |
| YTD Revenues over Expenditures          | *              |               | \$           | 106,721       |             |           |
| TID Revenues over Expenditures          |                |               | <del>-</del> | 100,721       |             |           |
|                                         |                | All Fund      | s            |               |             |           |
| REVENUES/EXPENDITURES                   |                | <u>Budget</u> |              | <u>Actual</u> | Rec'd/Exp'd | Pct of Yr |
| Total County Revenues                   | \$             | 132,294,044   | \$           | 54,943,449    | 41.5%       | 16.9%     |
| Total County Expenditures               | \$             | 244,623,575   | \$           | 18,523,658    | 7.6%        | 16.9%     |
| YTD Revenues over Expenditures          |                |               | \$           | 36,419,790    |             |           |
| All Funds - Beginning Cash 07/01/2      | 2022           |               | \$           | 320,897,365   |             |           |
| General Fund - Beginning cash 07/0      | 01/202         | 2             |              | 109,357,804   |             |           |
| General Fund - Revenues over Expe       | enditur        | es            |              | 33,033,057    |             |           |
| General Fund - Transfers In/(Out)       |                |               |              | (997,029)     |             |           |
| General Fund - Cash Balance as of       | 08/31/         | 2022          |              | 141,393,832   |             |           |
| Designated Funds - Beginning Cash       | 07/01/         | /2022         |              | 193,049,170   |             |           |
| Designated Funds - Revenues over        | Expend         | litures       |              | 3,280,012     |             |           |
| Designated Funds - Transfers In/(O      | -              |               |              | 997,029       |             |           |
| Designated Funds - Cash Balance a       | s of 08        | /31/2022      |              | 197,326,211   |             |           |
| Trust and Agency Funds - Beginning      | g Cash (       | 07/01/2022    |              | 18,490,391    |             |           |
| Trust and Agency Funds - Revenues       | over E         | xpenditures   |              | 106,721       |             |           |
| Trust and Agency - Transfers In/(O      | ut)            |               |              | -             |             |           |
| Trust and Agency Funds - Cash Bala      | ance as        | of 08/31/2022 |              | 18,597,112    |             |           |
| All Funds - Cash Balance as of 08/3     | 1/2022         | 2             |              | 357,317,156   |             |           |
| (Unaudited - for management's use only) |                |               |              |               |             |           |