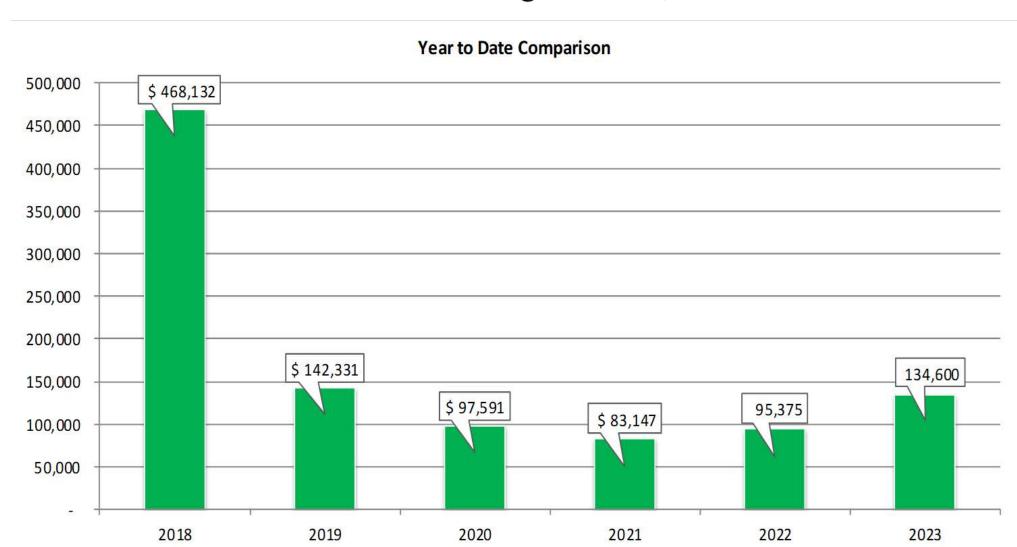

\$  | 11,241,654 | \$  | 5,129,447  | \$                          | 6,112,207   |  |  |
| Designated<br>Funds      | \$  | 336,005    | \$  | 3,168,200  | \$                          | (2,832,195) |  |  |
| Debt Service<br>Fund     | \$  | -          | \$  | -          | \$                          | -           |  |  |
| Enterprise Fund          | \$  | -          | \$  | -          | \$                          | 1           |  |  |
| Trust Funds              | \$  | 1,458,709  | \$  | 1,351,988  | \$                          | 106,721     |  |  |
| Total                    | \$  | 54,943,449 | \$  | 18,523,658 | \$                          | 36,419,790  |  |  |

#### Oil & Gas Production Revenue

49.9% of Budget – 34,207,484



### **Property Tax Revenue**

0.4% of Budget - \$134,600





#### **Gross Receipts Tax – All Sources**

76.9% of Budget Indigent GRT \$2,486,544 Consolidated GRT \$4,100,790





### **Expenditures – Year to Date – 4.2%**



### LEA COUNTY BOARD OF COUNTY COMMISSIONERS AGENDA ITEM SUMMARY FORM

LCBCC Meeting Date: Thursday, September 22, 2022

Submit this summary form & all attachments to the Finance Director clow@leacounty.net & cc the Community Engagement Manager sstout@leacounty.net; Public Information Officer mrussell@leacounty.net and County Manager mgallagher@leacounty.net by: Monday, September 12, 2022

County Manager Approval required for all time sensitive issues that do not meet the above deadline.

| DATE SUBMITTED mm-dd-yyyy: 09/14/2022