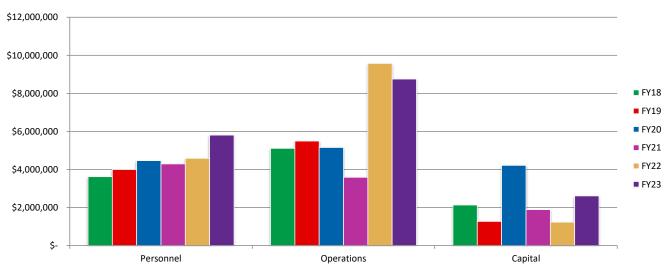

#### LEA COUNTY, NEW MEXICO Expenditure Report

Fiscal Year - As of August 31, 2022

FY 2021/2022

FY 2022/2023

|                                      | •                        | 1 2021/2022              |                                     | •               | 2022/2023                |                                     |                    |                      |
|--------------------------------------|--------------------------|--------------------------|-------------------------------------|-----------------|--------------------------|-------------------------------------|--------------------|----------------------|
| Fund                                 | Final Adjusted<br>Budget | Year to Date<br>Expended | Percentage of<br>Budget<br>Expended | Adjusted Budget | Year to Date<br>Expended | Percentage of<br>Budget<br>Expended | CY vs PY \$ Change | CY vs PY %<br>Change |
|                                      | 12 months                | 2 Months                 | 17% of Yr                           | 12 months       | 2 Months                 | 17% of Yr                           | Δ                  | Δ                    |
| UNRESTRICTED FUNDS                   |                          |                          |                                     |                 |                          |                                     |                    |                      |
| (GENERAL, CAPITAL & DETENTION FUNDS) |                          |                          |                                     |                 |                          |                                     |                    |                      |
|                                      |                          |                          |                                     |                 |                          |                                     |                    |                      |
| Salaries and Benefits                | 31,427,974               | 3,875,682                | 12%                                 | 34,794,046      | 4,877,175                | 14%                                 | 1,001,492          | 26%                  |
| Operations:                          |                          |                          |                                     |                 |                          |                                     |                    |                      |
| Community Agency Support             | 281,000                  | -                        | 0%                                  | 381,000         | -                        | 0%                                  | -                  | N/A                  |
| Local Government Support             | 1,171,242                | 14,000                   | 1%                                  | 4,368,000       | 1,976,000                | 45%                                 | 1,962,000          | N/A                  |
| Economic Development                 | 2,616,000                | 199,348                  | 8%                                  | 3,281,000       | 42,829                   | 1%                                  | (156,519)          | -79%                 |
| LCCA                                 | 3,825,925                | 552,396                  | 14%                                 | 4,446,658       | 15,243                   | 0%                                  | (537,153)          | -97%                 |
| Other                                | 17,177,498               | 5,495,250                | 32%                                 | 18,552,547      | 4,274,230                | 23%                                 | (1,221,020)        | -22%                 |
| Subtotal Operations                  | 25,071,665               | 6,260,994                | 25%                                 | 31,029,205      | 6,308,302                | 20%                                 | 47,307             | 1%                   |
| Capital Projects and Equipment       | 44,467,285               | 521,767                  | 1%                                  | 62,656,247      | 856,748                  | 1%                                  | 334,981            | 64%                  |
| TOTAL UNRESTRICTED FUNDS             | 100,966,924              | 10,658,444               | 11%                                 | 128,479,498     | 12,042,224               | 9%                                  | 1,383,781          | 13%                  |
| RESTRICTED FUNDS                     |                          |                          |                                     |                 |                          |                                     |                    |                      |
| Special Revenue Funds                |                          |                          |                                     |                 |                          |                                     |                    |                      |
| Road                                 | 18,507,087               | 790,809                  | 4%                                  | 31,389,280      | 1,131,008                | 4%                                  | 340,199            | 43%                  |
| Special Revenue - GRT                | 10,637,342               | 1,440,849                | 14%                                 | 13,955,000      | 75,332                   | 1%                                  | (1,365,517)        | -95%                 |
| Special Revenue - Other              | 21,782,026               | 2,119,936                | 10%                                 | 40,357,580      | 3,430,382                | 8%                                  | 1,310,446          | 62%                  |
| Grants                               | 10,459,535               | 380,736                  | 4%                                  | 17,098,971      | 492,724                  | 3%                                  | 111,988            | 29%                  |
| Total Special Revenue Funds          | 61,385,990               | 4,732,330                | 8%                                  | 102,800,831     | 5,129,447                | 5%                                  | 397,117            | 8%                   |
| Debt Service                         | -                        | -                        | N/A                                 | -               | -                        | N/A                                 | -                  | N/A                  |
| Enterprise Fund                      | 148,434                  | -                        | 0%                                  | 148,434         | -                        | 0%                                  | -                  | N/A                  |
| Funds Held In Trust                  | 9,681,541                | 882,483                  | 9%                                  | 13,194,812      | 1,351,988                | 10%                                 | 469,505            | 53%                  |
| TOTAL RESTRICTED FUNDS               | 71,215,965               | 5,614,813                | 8%                                  | 116,144,077     | 6,481,434                | 6%                                  | 866,621            | 15%                  |
| TOTAL ALL FUNDS                      | 172,182,889              | 16,273,256               | 9%                                  | 244,623,575     | 18,523,658               | 8%                                  | 2,250,402          | 14%                  |